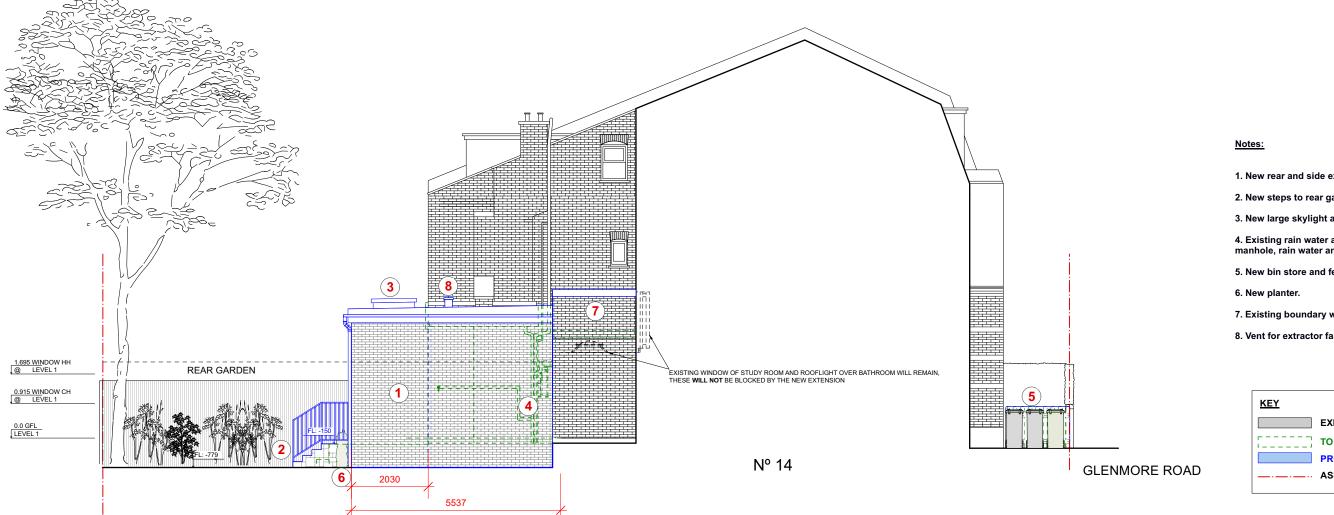

- 1. New rear and side extension, existing WC removed.
- 2. New steps to rear garden and balustrade.
- 3. New large skylight above the extension
- 4. Existing rain water and waste pipes to be removed. New manhole, rain water and waste pipes positions.
- 5. New bin store and fence to lightwell.
- 7. Existing boundary wall height raised.
- 8. Vent for extractor fan in kitchen.