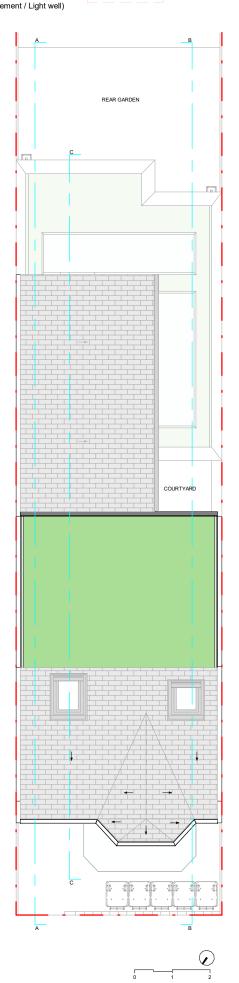

# PROPOSED PLANS

BASEMENT & LOWER GROUND FLOOR PLAN SCALE 1:100@A3

- FLAT 1(2b/3p/2storey) = 116.58m2 (70m2 min\*)

- Design subject to investigation.

KEY LABEL

- Boundary line

- Existing walls

Proposed Stud wall

# PLEASE NOTE

- Proposed new floor

Proposed new roof

- Demolished wall

- 1. All dimensions to be verified on site.
- 2. All dimensions are in milimeters.
- 3. No work shall commence until all approvals and agreements have been obtained.
- These include, Planning, Building Regulations, Thames Water and party Wall.
- 4. The Copyright of this drawing belongs to Proficiency Design & Build.