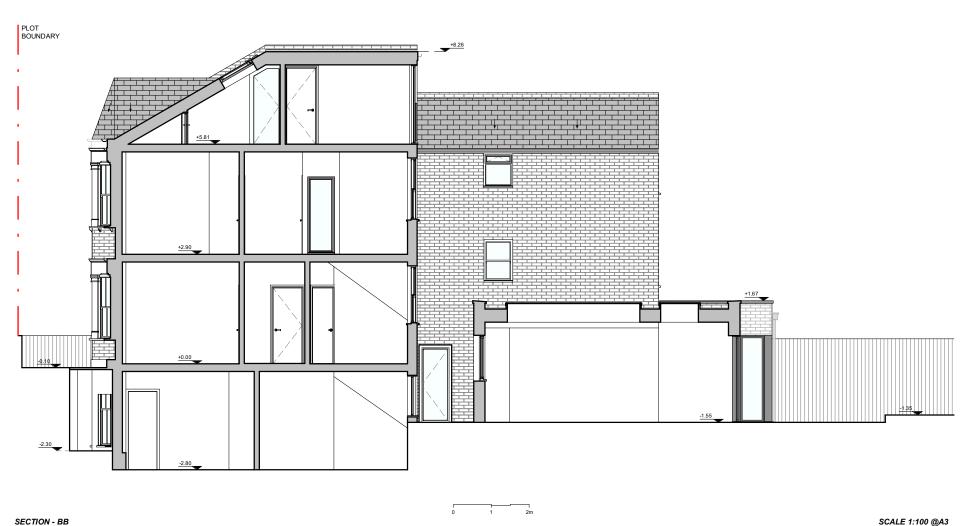

# **OBI ODOGWU**

PROJECT:

WRAP AROUND GF EXTENSION + BASEMENT + LOFT CONVERSION WITH DORMER + TERRACE & DIVISON INTO 3 SELF CONTAIN FLATS

ADDRESS:

29 ULYSSES ROAD **WEST HAMPSTEAD** NW6 1ED

TITLE:

**PROPOSED SECTIONS** 

SCALE 1:100 @A3

SECTION - CC SCALE 1:100 @A3

# **OBI ODOGWU**

PROJECT:

WRAP AROUND GF EXTENSION + BASEMENT + LOFT CONVERSION WITH DORMER + TERRACE & DIVISON INTO 3 SELF CONTAIN FLATS

ADDRESS:

29 ULYSSES ROAD **WEST HAMPSTEAD** NW6 1ED

TITLE:

**PROPOSED SECTION - CC** 