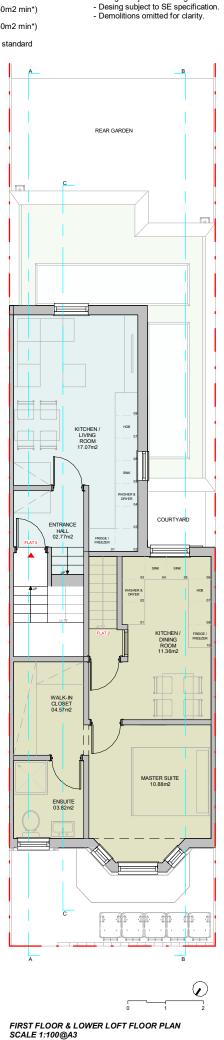

# PROPOSED PLANS

BASEMENT & LOWER GROUND FLOOR PLAN SCALE 1:100@A3

- FLAT 1(2b/3p/2storey) = 116.58m2 (70m2 min\*)

- Design subject to investigation.

KEY LABEL

- Boundary line

- Existing walls

Proposed Stud wall

# PLEASE NOTE

- Proposed new floor

Proposed new roof

- Demolished wall

- 1. All dimensions to be verified on site.
- 2. All dimensions are in milimeters.
- 3. No work shall commence until all approvals and agreements have been obtained.
- These include, Planning, Building Regulations, Thames Water and party Wall.
- 4. The Copyright of this drawing belongs to Proficiency Design & Build.