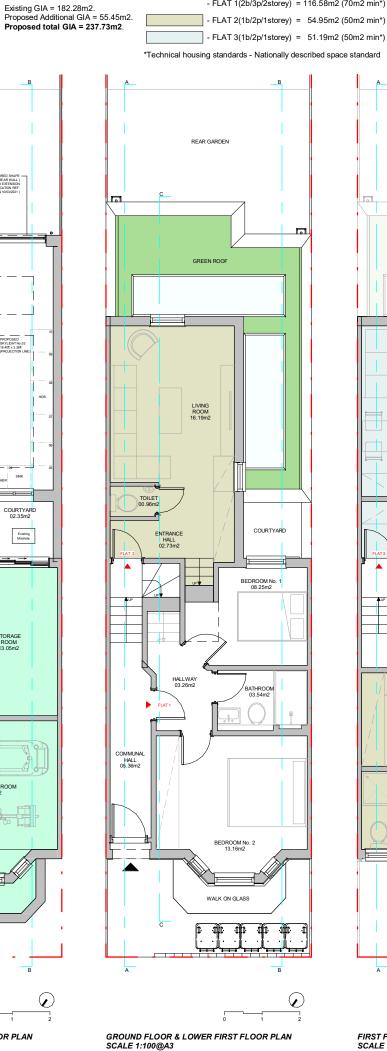

# PROPOSED PLANS

BASEMENT & LOWER GROUND FLOOR PLAN SCALE 1:100@A3

- FLAT 1(2b/3p/2storey) = 116.58m2 (70m2 min\*)

- Design subject to investigation.

KEY LABEL

- Boundary line

- Existing walls

Proposed Stud wall

# PLEASE NOTE

- Proposed new floor

Proposed new roof

- Demolished wall

- 1. All dimensions to be verified on site.
- 2. All dimensions are in milimeters.
- 3. No work shall commence until all approvals and agreements have been obtained.
- These include, Planning, Building Regulations, Thames Water and party Wall.
- 4. The Copyright of this drawing belongs to Proficiency Design & Build.