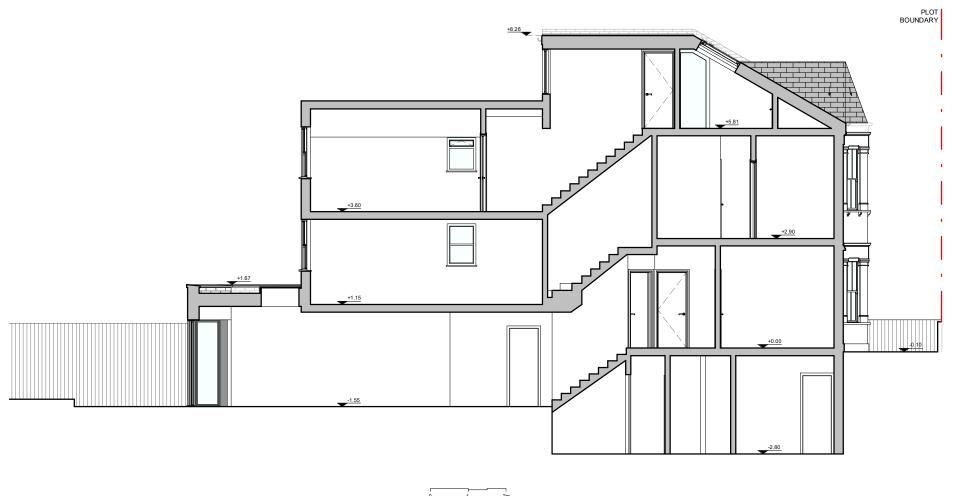

24/10/2022

PROJECT NUM: P-045

DRAWING NUM:

SCALE:

1/100 (@ A3)

STATUS: REV:

**PR-02** 

SECTION - AA SCALE 1:100 @A3

# **OBI ODOGWU**

PROJECT:

WRAP AROUND GF EXTENSION + BASEMENT + LOFT CONVERSION WITH DORMER + TERRACE & DIVISON INTO 3 SELF CONTAIN FLATS

ADDRESS:

29 ULYSSES ROAD **WEST HAMPSTEAD** NW6 1ED

TITLE:

**PROPOSED SECTIONS** 

DATE: 24/10/2022 PROJECT NUM:

DRAWING NUM:

P-045

SCALE:

REV:

1/100 (@ A3)

STATUS:

**PR-03** 