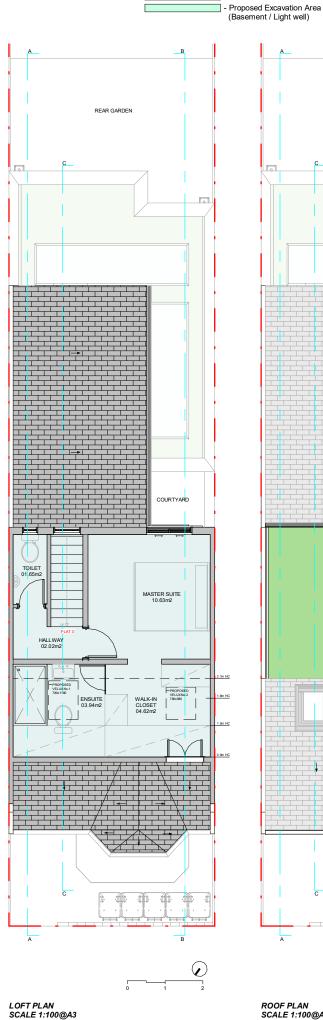

ROOF PLAN SCALE 1:100@A3

# PLEASE NOTE

- Proposed new floor

Proposed new roof

- Demolished wall

- 1. All dimensions to be verified on site.
- 2. All dimensions are in milimeters.
- 3. No work shall commence until all approvals and agreements have been obtained.
- These include, Planning, Building Regulations, Thames Water and party Wall.
- 4. The Copyright of this drawing belongs to Proficiency Design & Build.