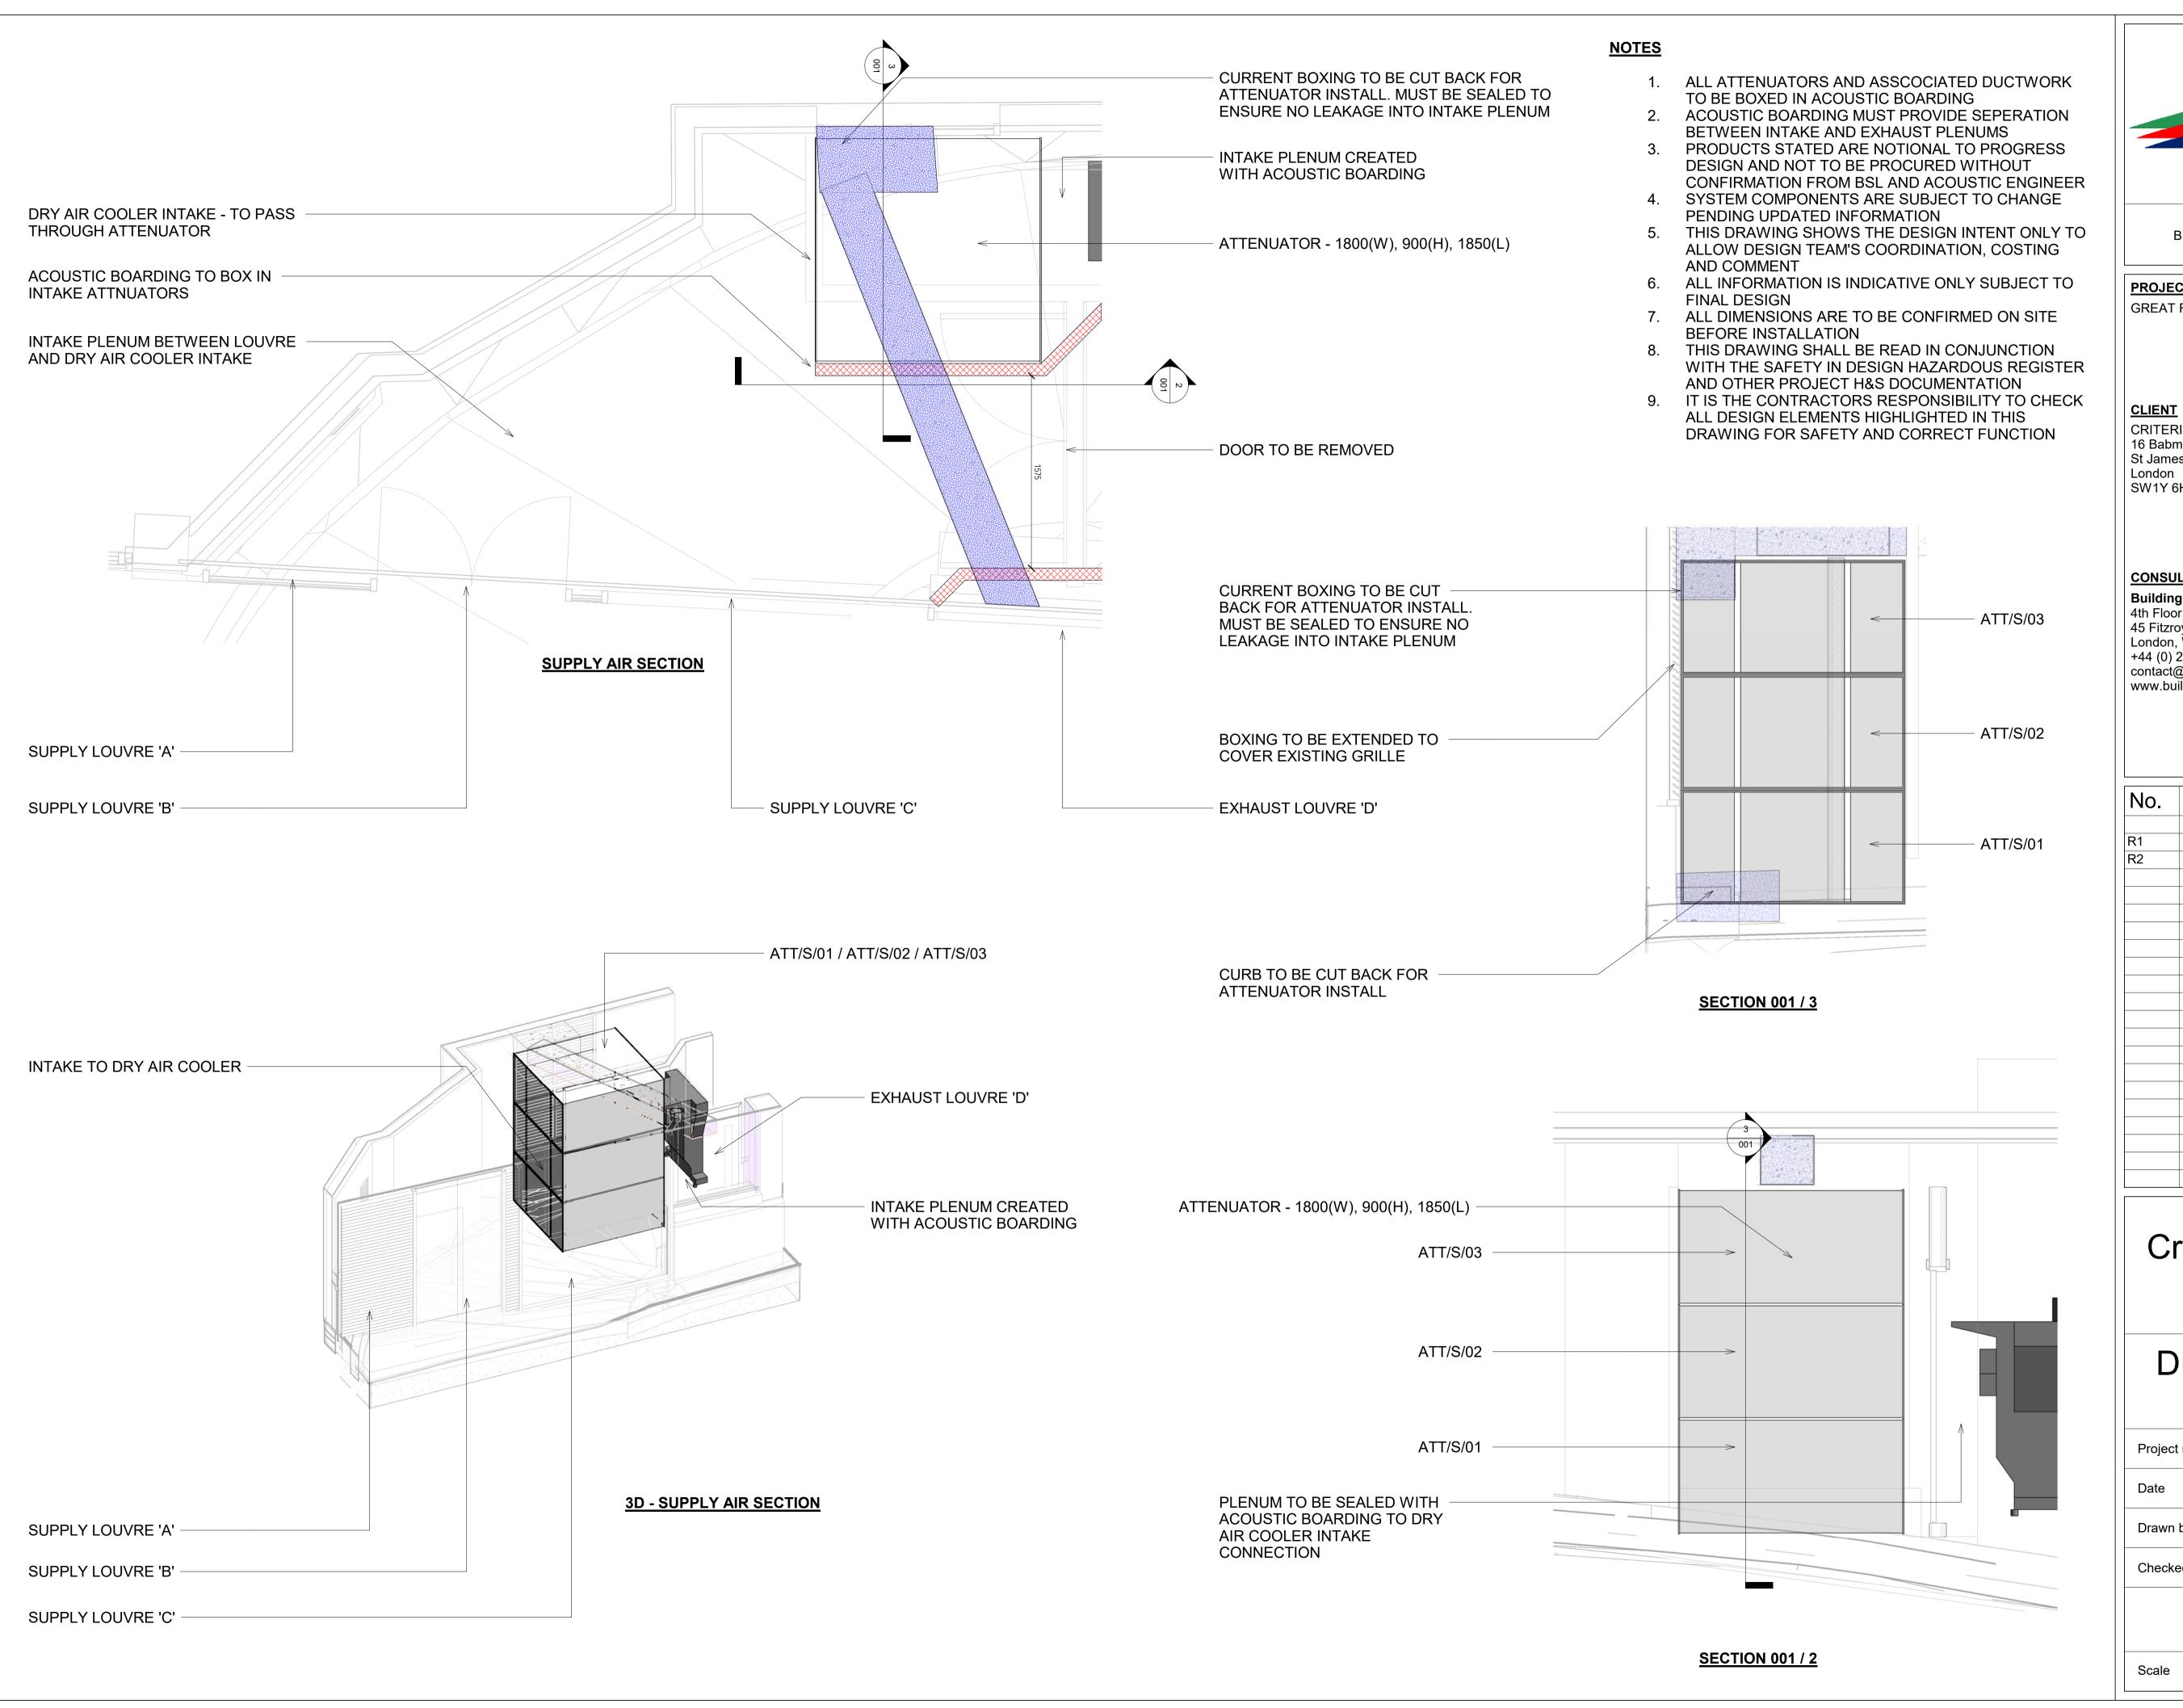

### **PROJECT**

GREAT RUSSEL STREET HOTEL

CRITERION CAPITAL 16 Babmaes Street St James London SW1Y 6HD

# DRY COOLER **SUPPLY**

Project number 28/01/2022 Drawn by Checked by 001 1:25@A1 Scale