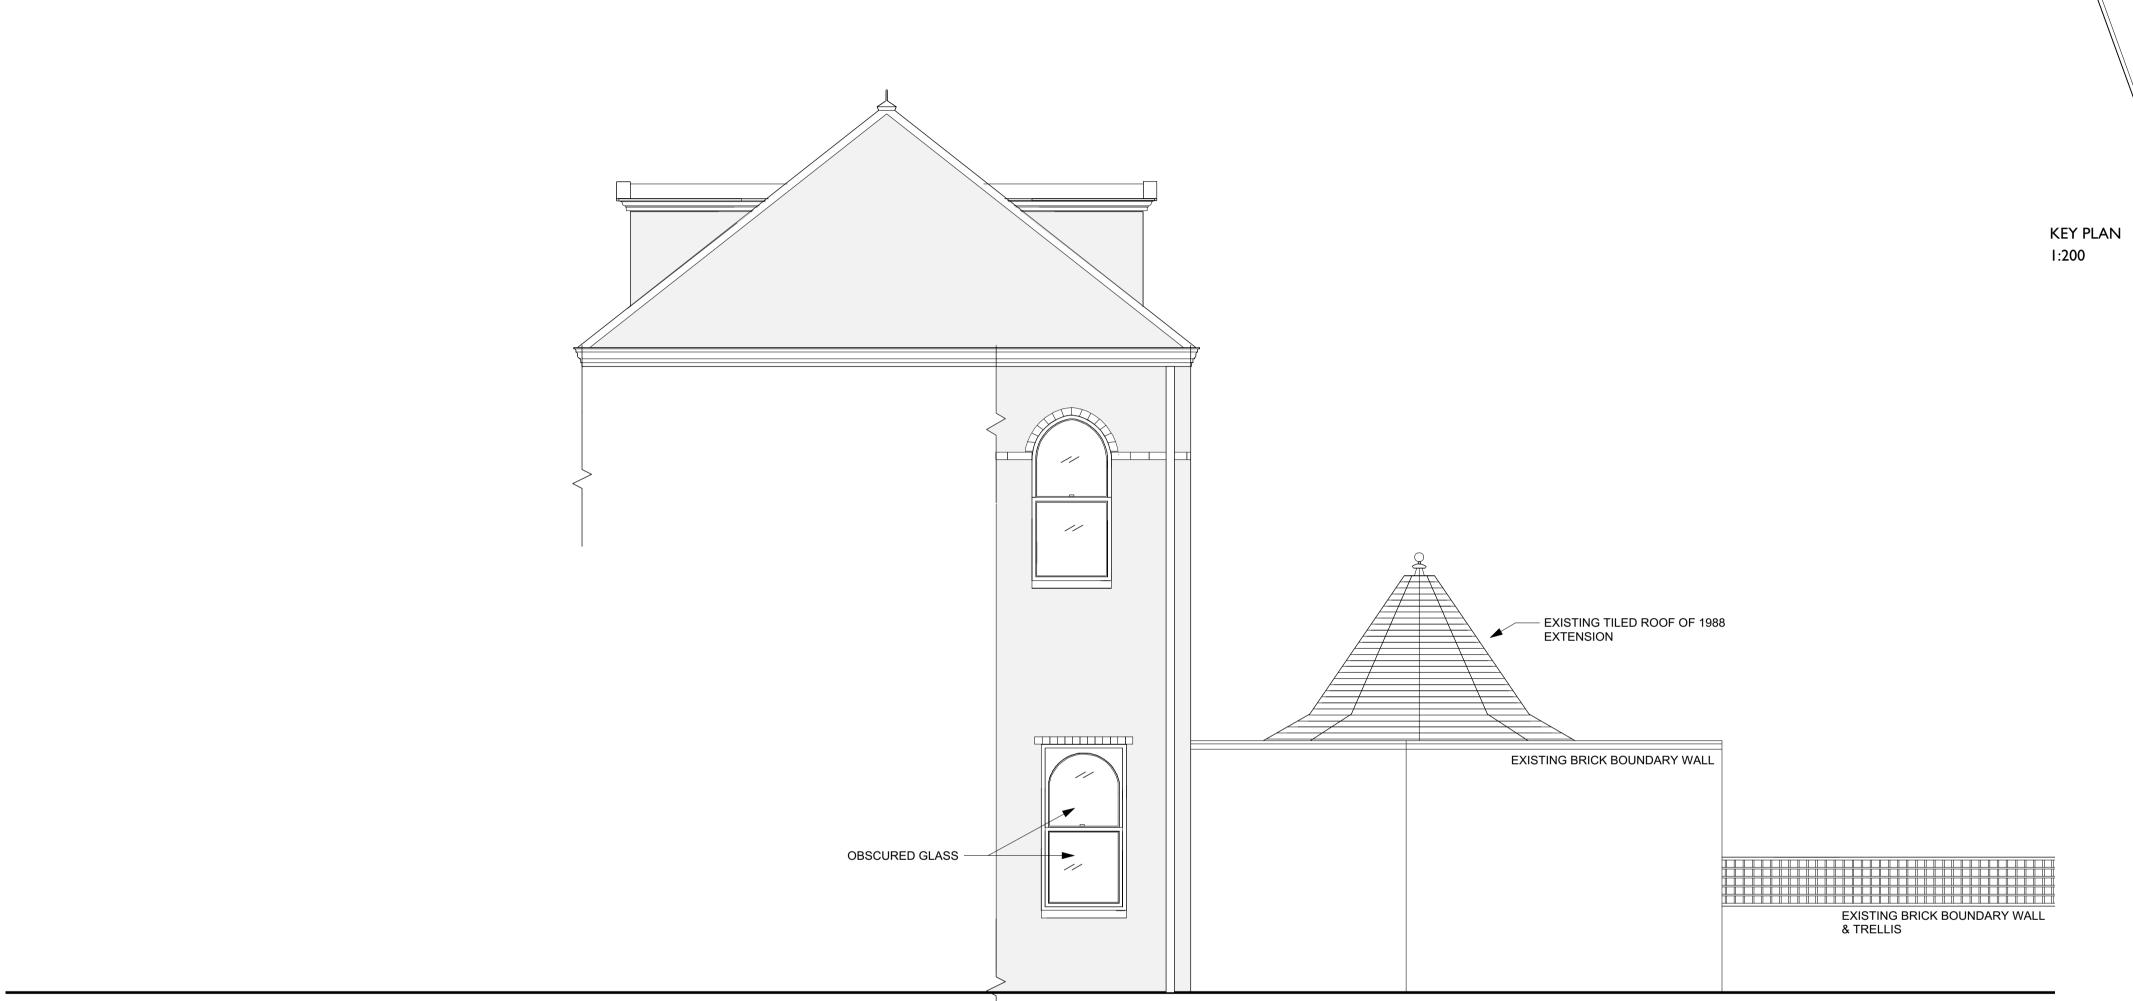

|         | В    |              | 09/12/22    |                             | Issued | For Planning |    |  |                            |
|---------|------|--------------|-------------|-----------------------------|--------|--------------|----|--|----------------------------|
| rev:    | A    | date:        | 10/11/22    | I/22 notes: Issued As Draft |        |              |    |  |                            |
| project |      | 20 Well Road |             |                             |        |              |    |  | SECOND FLOOR               |
| drawing |      | Existi       | ng North El | evation                     |        |              |    |  | 28 POLAND STREET           |
| scale & | size | 1:50@        | ΑI          |                             |        |              |    |  | LONDON WIF 8QP             |
| date    |      | 28.10.2      | 22          | drawn by                    | JΗ     | checked by   | PB |  | 020 7734 0538              |
|         |      |              |             |                             |        |              |    |  | info@baynesandmitchell.co. |
| 47      | 7 2  | 250          | В           | Status                      | PL/    | ANNIN        | G  |  | www.baynesandmitchell.co.u |
|         |      |              |             |                             |        |              |    |  |                            |