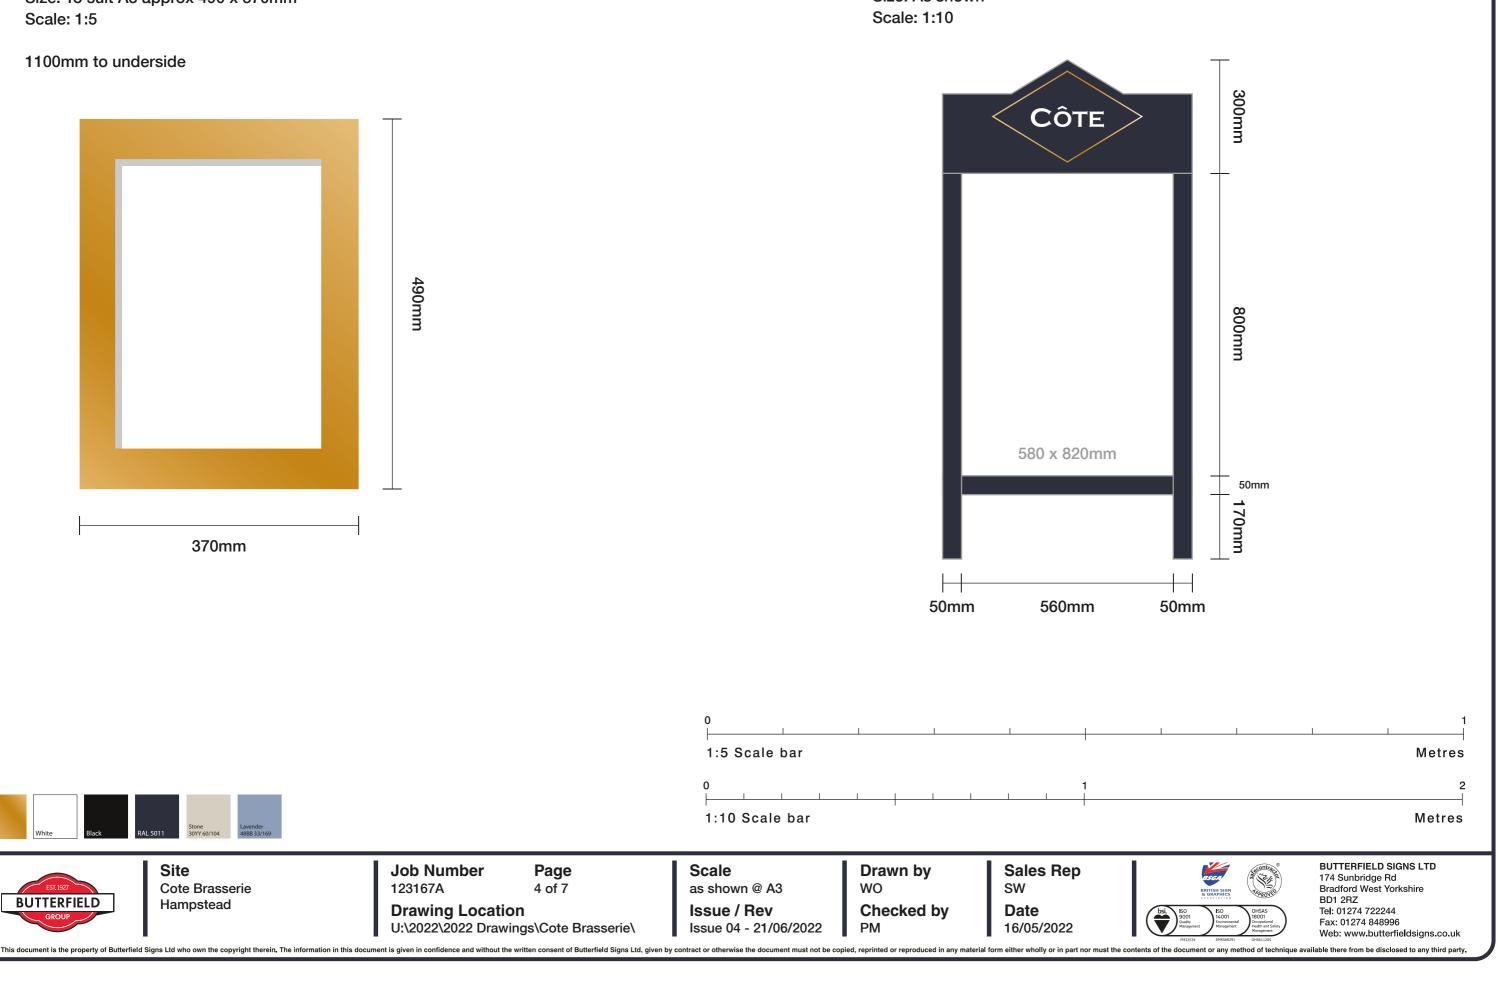

#### Sign 03 - MENU CASE A3 (PORTRAIT)

01no Battery operated wall mounted brass menu case to suit an A3 menu Size: To suit A3 approx 490 x 370mm Scale: 1:5

1100mm to underside

01no Timber A boards finished to match RAL 5011 with applied vinyl graphics to face. Size: As shown

Scale: 1:10

PM

Issue 04 - 21/06/2022

Sign 04 - A BOARD Final construction TBC