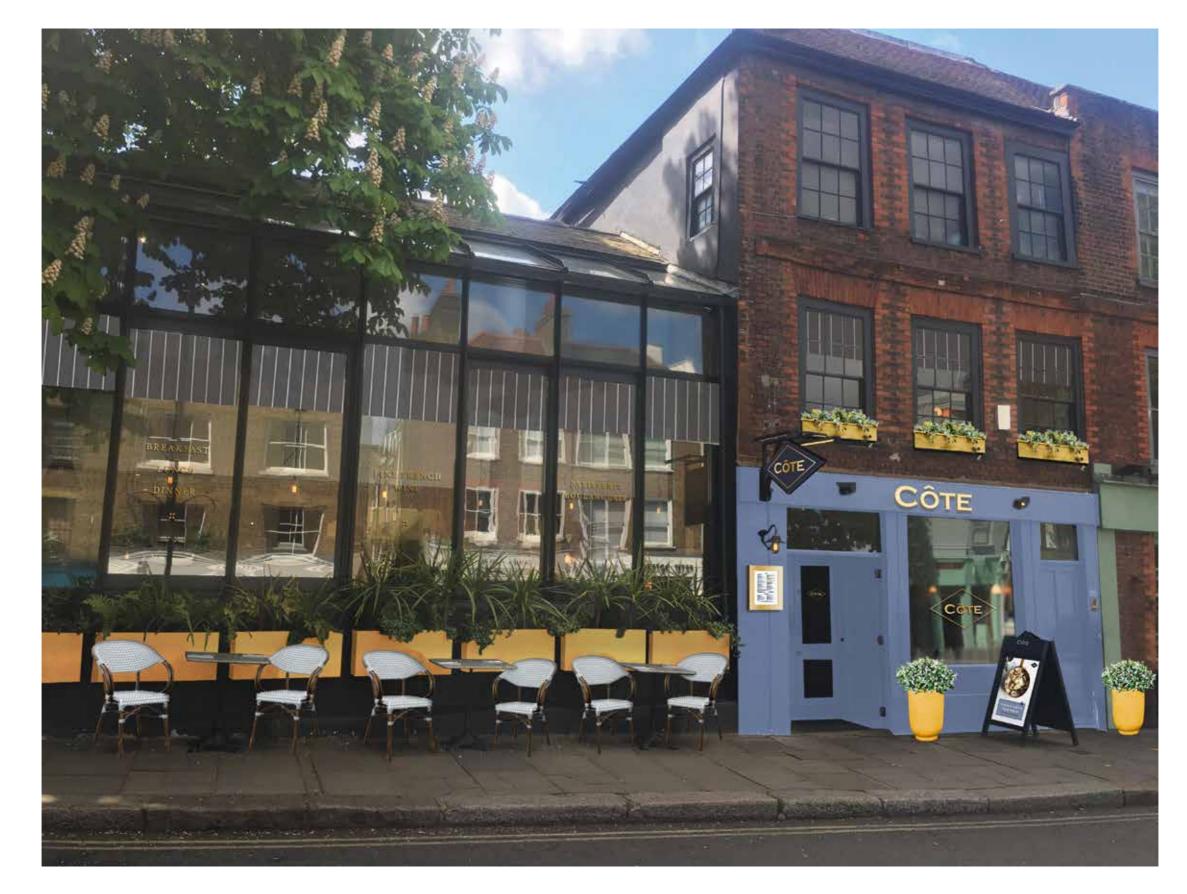

# Proposed Visual

BUTTERFIELD SIGNS LTD 174 Sunbridge Rd Bradford West Yorkshire BD1 2RZ Tel: 01274 722244 Fax: 01274 848996 Web: www.butterfieldsigns.co.uk

Site Cote Brasserie Hampstead

**Page** 7 of 7 Job Number 123167A **Drawing Location** U:\2022\2022 Drawings\Cote Brasserie\