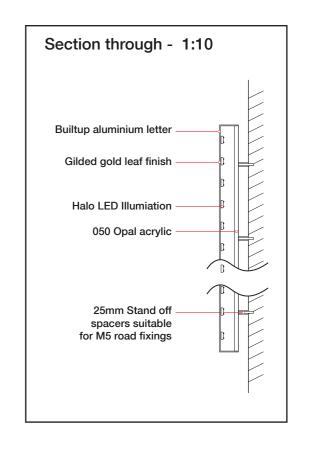

## **Revisions:**

Sign 01 - HALO ILLUMINATED CÔTE LETTERS (BUILT-UP) - Qty 02no 02set Builtup aluminium letters with 50mm returns, Gilded gold leaf finish. Letters to have full foamex backs and stood off from substrate with 25mm stand off spacers to suit. Halo illuminated with LEDs. Size: 350 x 1180mm approx. Scale: 1:10