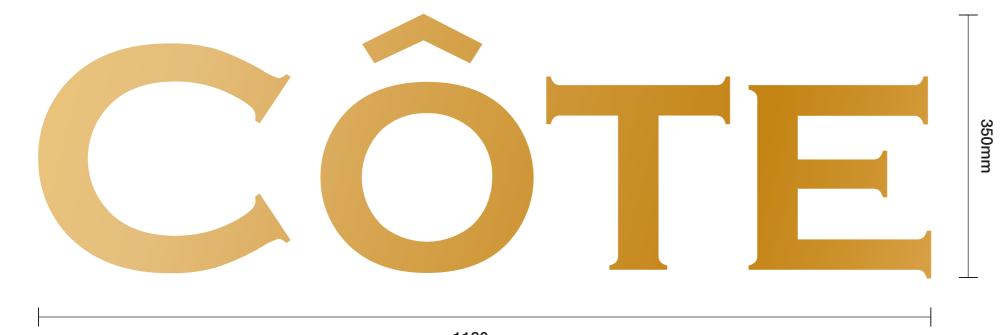

## **Revisions:**

Sign 01 - HALO ILLUMINATED CÔTE LETTERS (BUILT-UP) - Qty 02no 02set Builtup aluminium letters with 50mm returns, Gilded gold leaf finish. Letters to have full foamex backs and stood off from substrate with 25mm stand off spacers to suit. Halo illuminated with LEDs. Size: 350 x 1180mm approx. Scale: 1:10

#### **DIMENSIONS TBC**

1180mm

Metres

BUTTERFIELD SIGNS LTD 174 Sunbridge Rd Bradford West Yorkshire BD1 2RZ Tel: 01274 722244 Fax: 01274 848996 Web: www.butterfieldsigns.co.uk