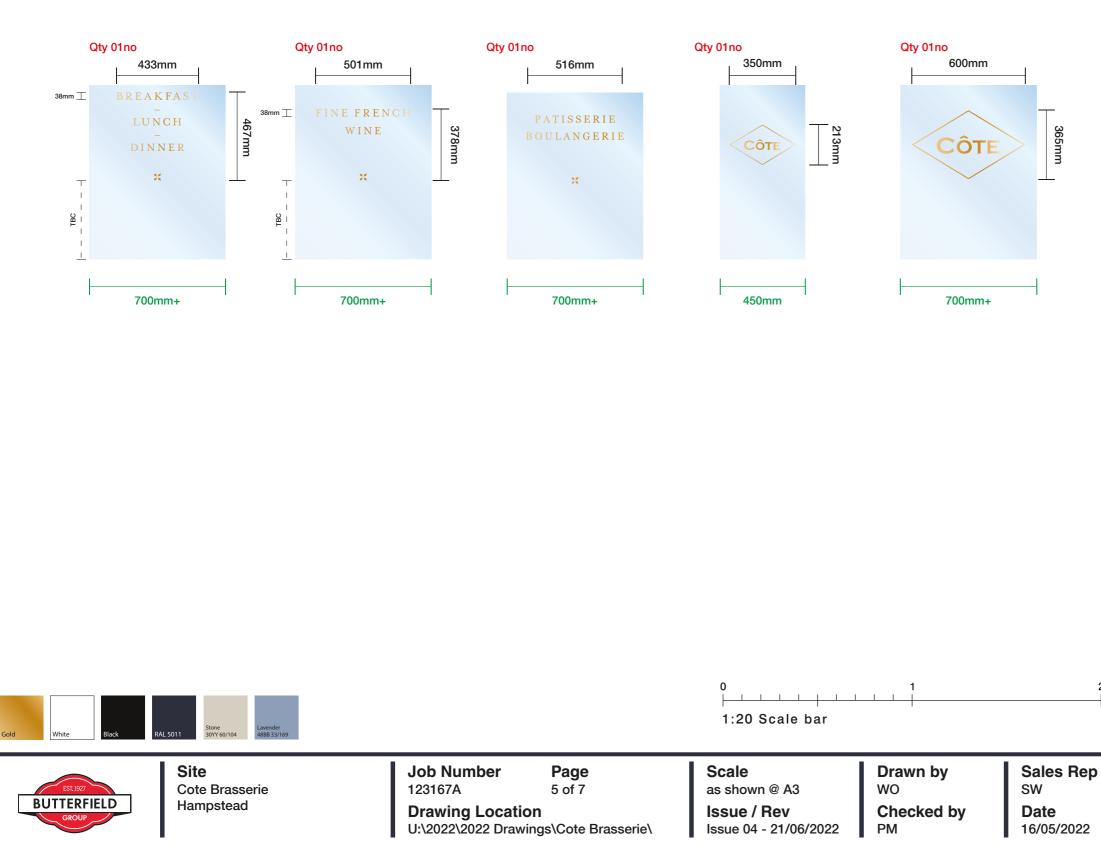

#### Sign 05 - AMENITY MANIFESTATIONS - Qty 05no

Plotcut mirror gold vinyl graphics, reverse applied to glazing. Underside of graphics to be consistent across all elevations. Size: As shown Scale: 1:20

#### QUANTITIES TBC DIMENSIONS TBC

2

Site Cote Brasserie Hampstead

**Page** 6 of 7 Job Number 123167A **Drawing Location** U:\2022\2022 Drawings\Cote Brasserie\

Scale as shown @ A3 Issue / Rev Issue 04 - 21/06/2022