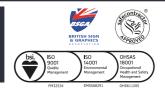

#### Sign 03 - MENU CASE A3 (PORTRAIT)

01no Battery operated wall mounted brass menu case to suit an A3 menu Size: To suit A3 approx 490 x 370mm Scale: 1:5

1100mm to underside

01no Timber A boards finished to match RAL 5011 with applied vinyl graphics to face. Size: As shown

Scale: 1:10

PM

Issue 04 - 21/06/2022

Sign 04 - A BOARD Final construction TBC