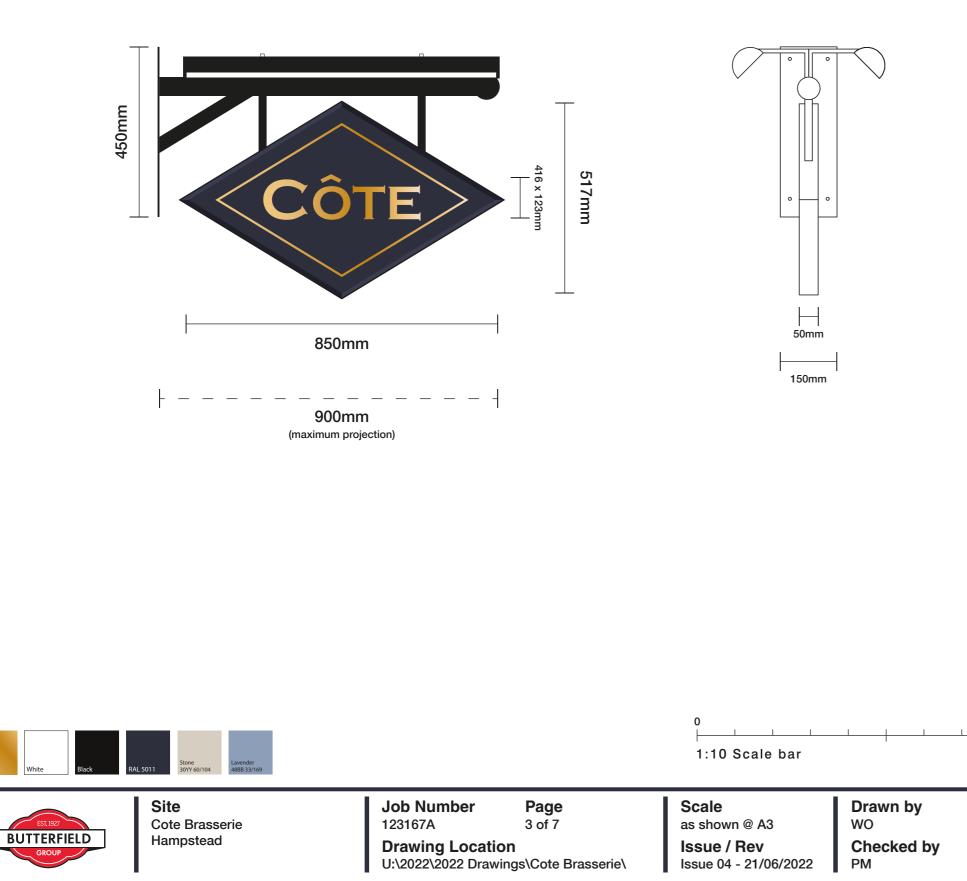

### Sign 02 - CÔTE PROJECTION SIGN - Qty 01no

01no 18mm foamex panels with bevelled edge, finished to match RAL 5011 with applied mirror gold vinyl details to face. Face panels secured into supporting diamond shaped frame work, 50mm O/A depth.

50mm projecting arm with decorative detail and 31 degree supporting arm, both secured to 150 x 450mm base plate.

Metalwork powdercoat finished black. Externally illuminated via troughlight. (TBC)

#### Size: As shown

Scale: 1:10

2

Sales Rep

16/05/2022

SW

Date

BUTTERFIELD SIGNS LTD 174 Sunbridge Rd Bradford West Yorkshire BD1 2RZ Tel: 01274 722244 Fax: 01274 848996 Web: www.butterfieldsigns.co.uk