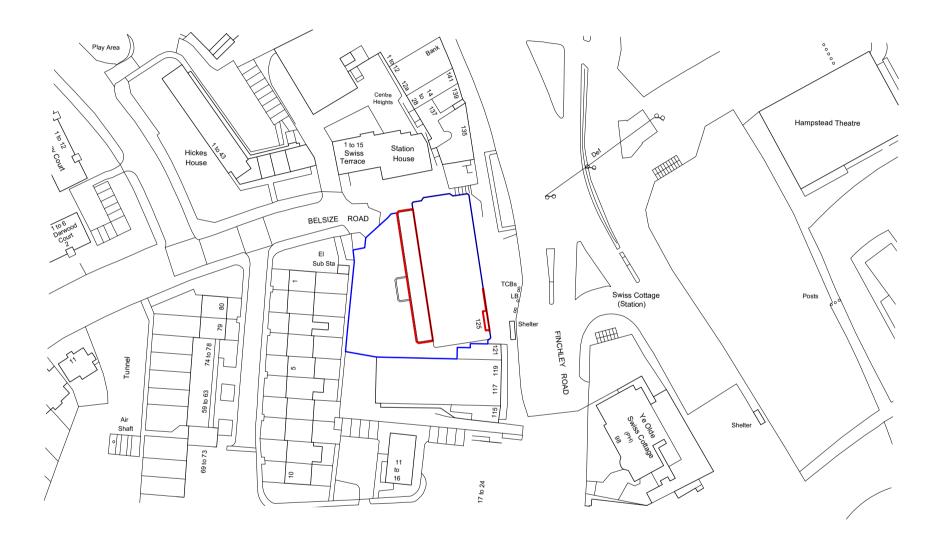

As Existing Site Plan

Scale: 1:1250@A3 Date: 14.11.22

Revision: Drawing No.:

(TP)\_1250

1 Site Plan Plan 1:1250@A3