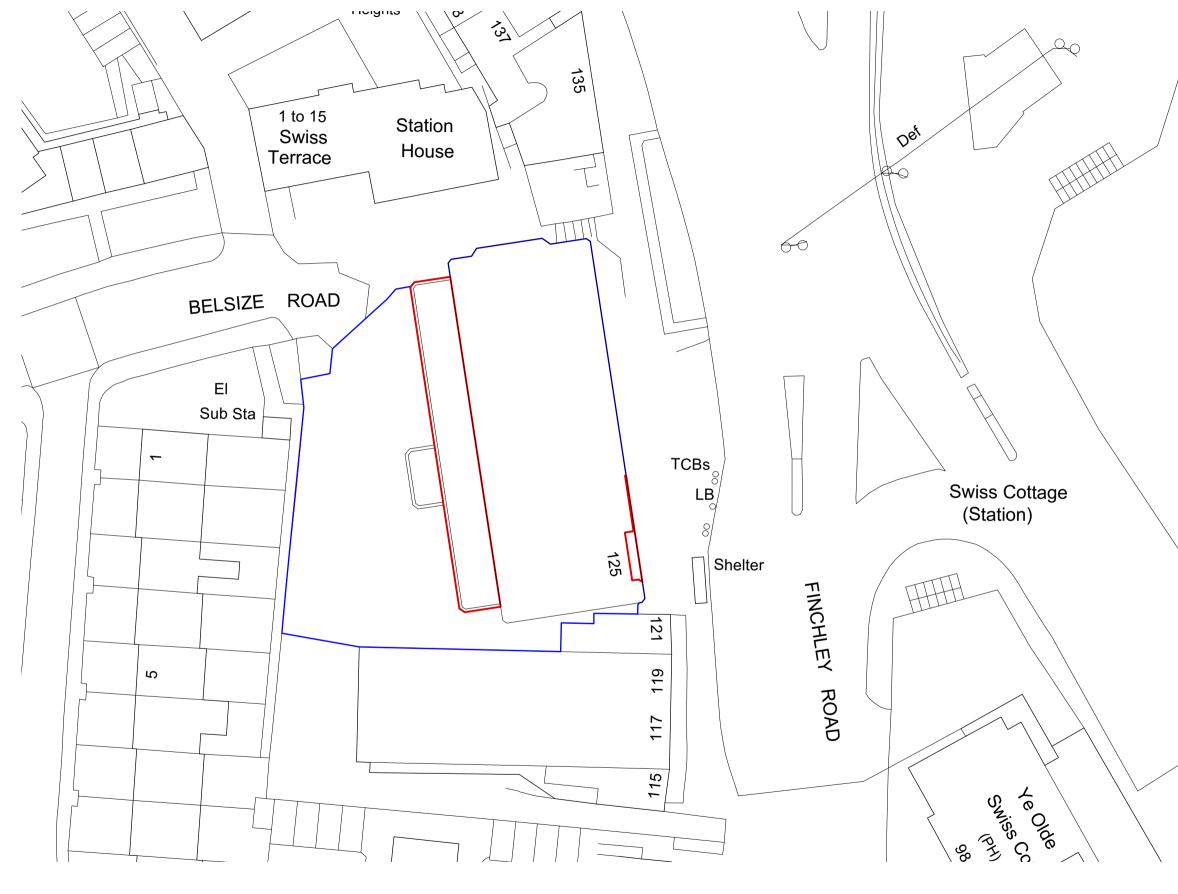

## 125 Finchley Road NW3 6HY London

Drawing Title:

As Existing Block Plan

Date: 14.11.22 Drawing No.:

Revision:

(TP)\_500