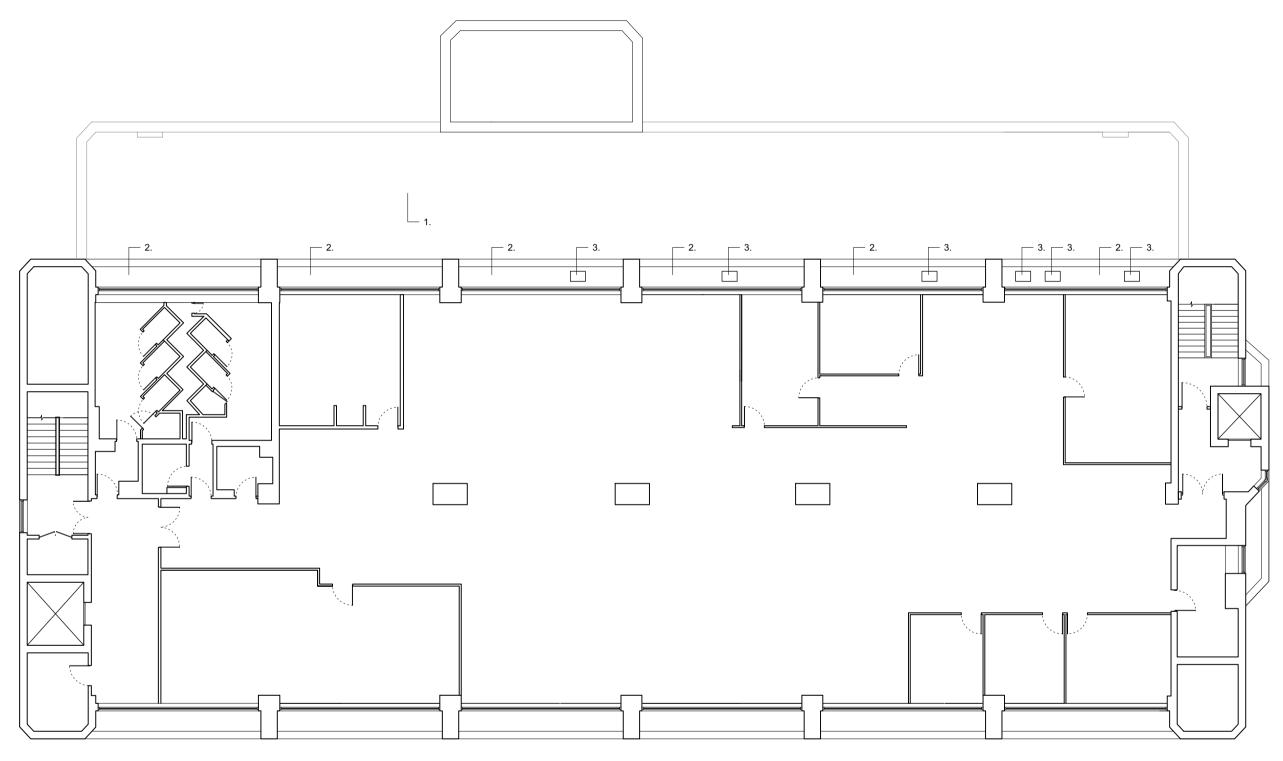

1

Key:

- Existing aluminium glazing and entrance doors
  Existing brickwork
- 3. Existing shopfront

THE COPYRIGHT DESIGN AND PATENTS ACT THIS DRAWING IS THE COPYRIGHT OF OUPOST AND MUST NOT BE COPIED OR REPRODUCED, IN WHOLE OR PART, BY ANY METHOD WHATSOEVER, WITHOUT THE PRIOR WRITTEN APPROVAL OF OUTPOST

## 125 Finchley Road NW3 6HY London

Drawing Title:

As Existing Second Floor Plan

Scale: 1:150@A3

Date: 03.11.22 Drawing No.:

Revision:

А

10m