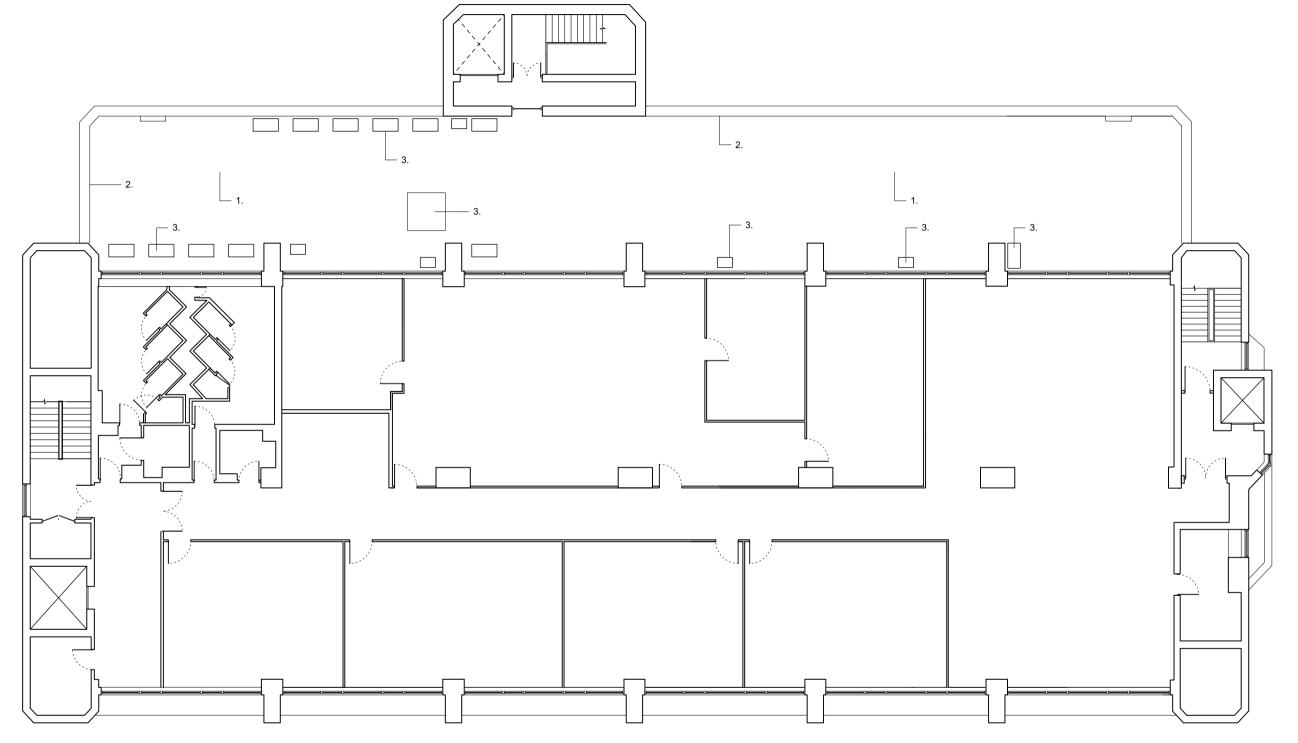

## OUTPOST

studio@outpostlondon.com

020 7928 2481

Purple Studio, Old Paradise Yard 20 Carlisle Lane, London, SE1 7LG

Project Title:

125 Finchley Road NW3 6HY London

Drawing Title:

As Existing First Floor Plan

Scale: 1:150@A3 Date: 03.11.22

Α

Revision: Drawing No.:

(EX)\_101

As Existing First Floor Plan
Scale: 1:150@A3

## Key:

Existing flat roof
 Existing brick parapet wall

3. Existing condenser unit locations