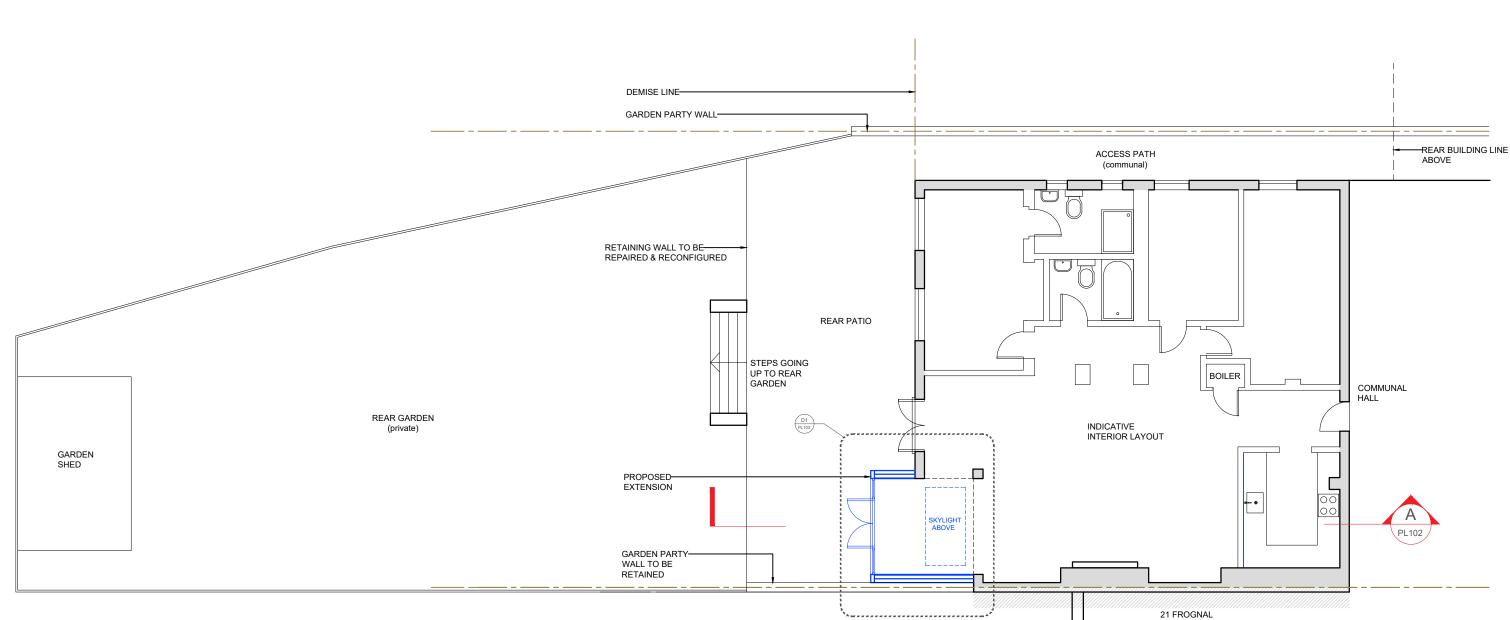

LOWER GROUND FLOOR PLAN AS PROPOSED



GENERAL NOTES

## REFERENCE SCALE 1=100 10

|   | REV | DATE | DRAWN | CHECKED | DESCRIPTION | REV | DATE | DRAWN | CHECKED | DESCRIPTION |
|---|-----|------|-------|---------|-------------|-----|------|-------|---------|-------------|
| - | -   | -    | -     | -       | -           |     |      |       |         |             |
|   |     |      |       |         |             |     |      |       |         |             |
|   |     |      |       |         |             |     |      |       |         |             |
|   |     |      |       |         |             |     |      |       |         |             |
|   |     |      |       |         |             |     |      |       |         |             |
|   |     |      |       |         |