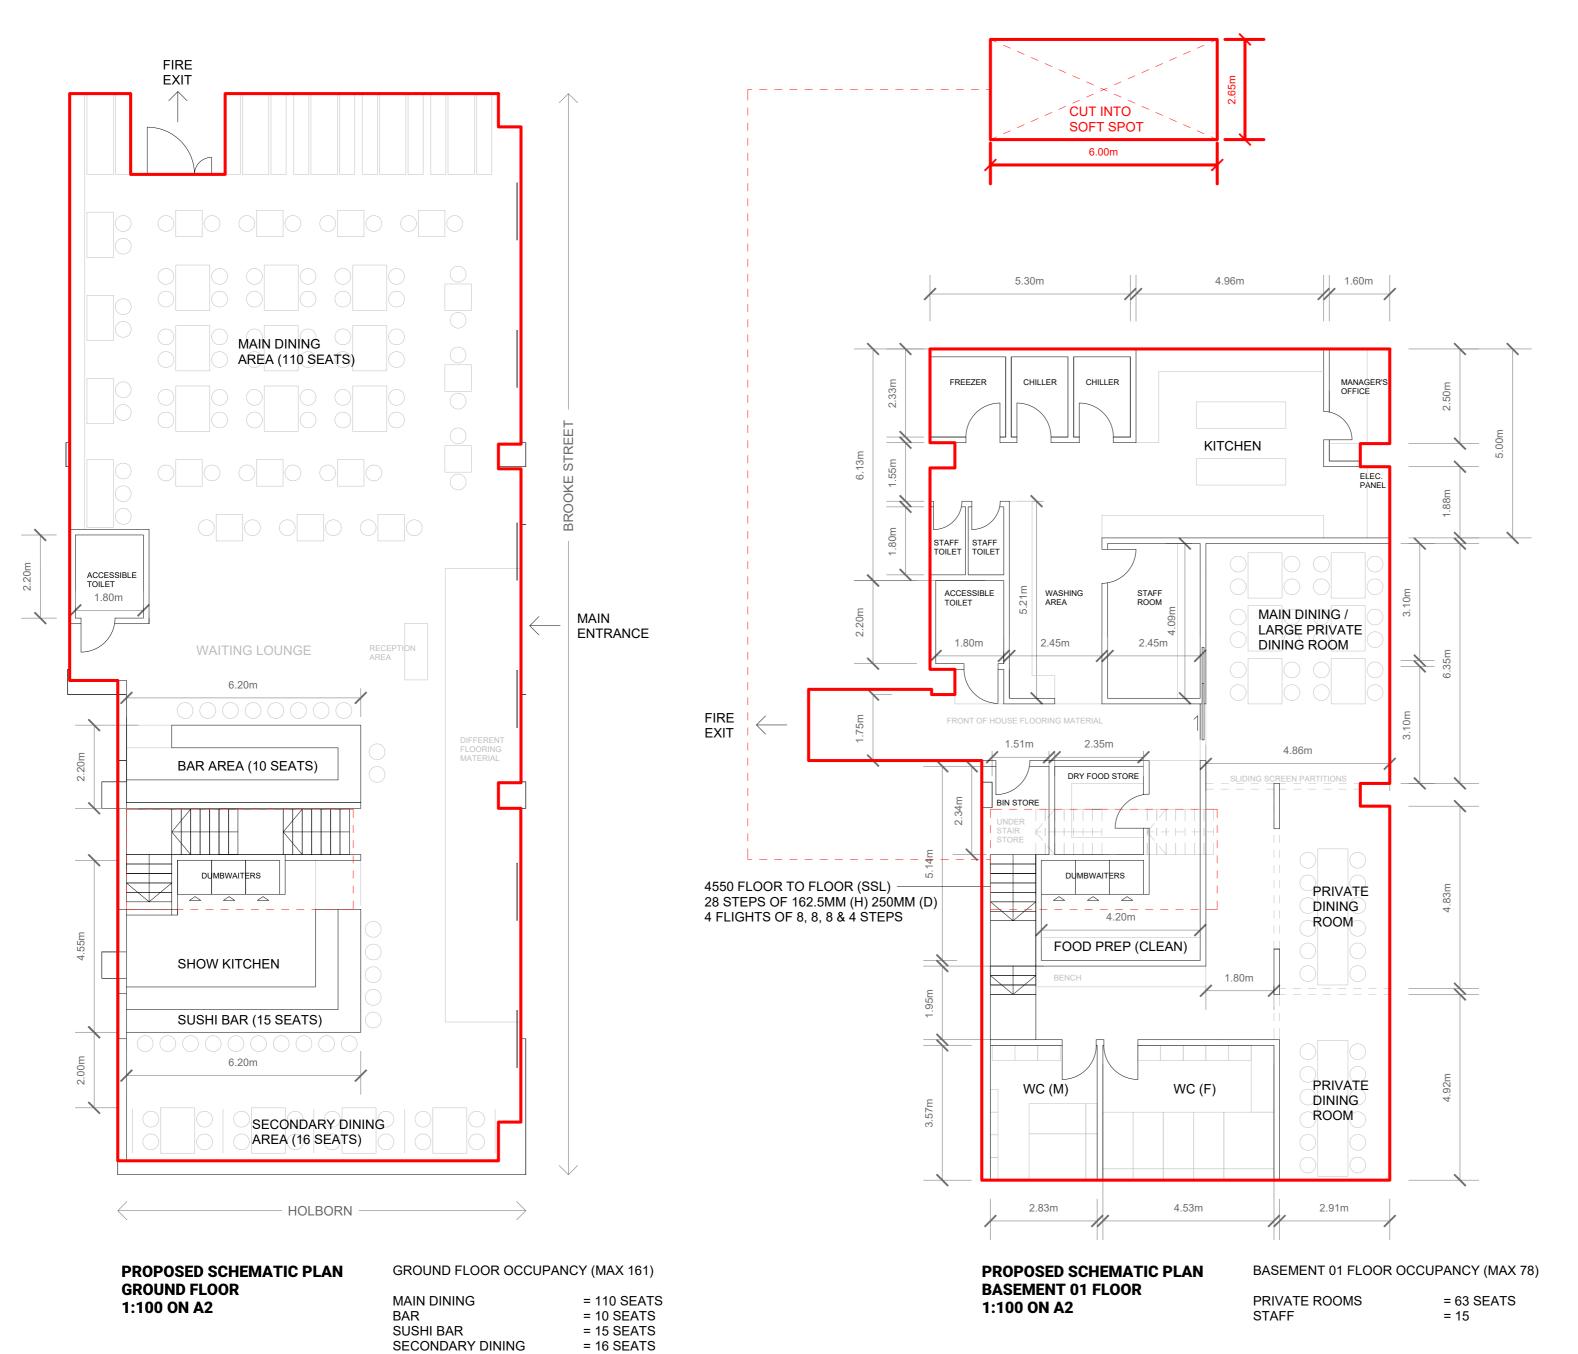

CLIENT JIU YI LIMITED

PROJECT 150 HOLBORN, GROUND &

**BASEMENT FLOOR, EC1N 2NS** 

DRAWING SCHEMATIC DESIGN PLANS

SCALE 1:100 A2

DATE 17 NOV 2022

N