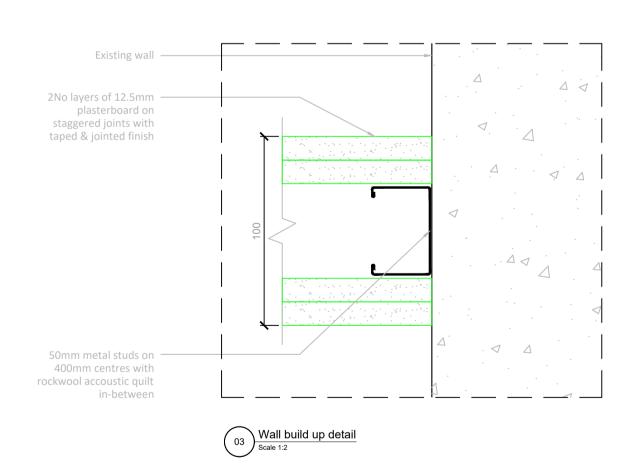

#### Partition Construction Legend

Existing Partition to Remain

### **Setting Out Notes**

- All dimensions are taken from existing building shell, core and to leaf of new doors.
   All partitions to be offset by 25mm when abutted to the corner of an existing core wall.
   Refer to detail drawings for manifestation and vision panel details.
   Door leaf sizes as shown: 838mm solid core doors.