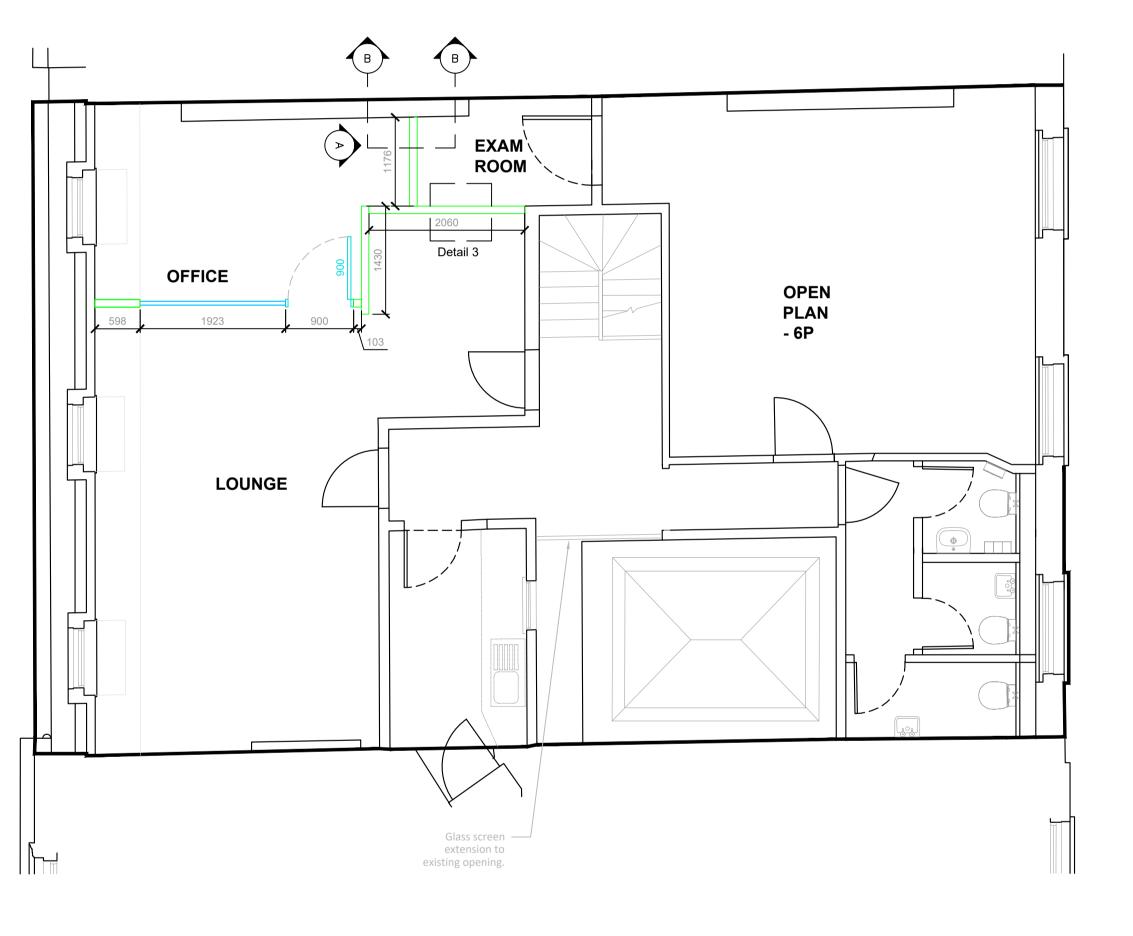

Odyssey Education

Project
45 Russell Square
London WC1B 4JP

Drawing Title

General Arrangement Plan
Level 03

| PLANNING   |          | ML         | LM      |
|------------|----------|------------|---------|
| Issue      |          | Drawn by   | Checked |
| <b>E02</b> | 8231- GA | P2         |         |
| Dwg. No    | CAD. No  | Rev        |         |
| 1:50 @ A1  |          | 10.11.2022 |         |
| Scale      |          | Date       |         |

### **Setting Out Notes**

- All dimensions are taken from existing building shell, core and to leaf of new doors.
   All partitions to be offset by 25mm when abutted to the corner of an existing core wall.
   Refer to detail drawings for manifestation and vision panel details.
   Door leaf sizes as shown: 838mm solid core doors.