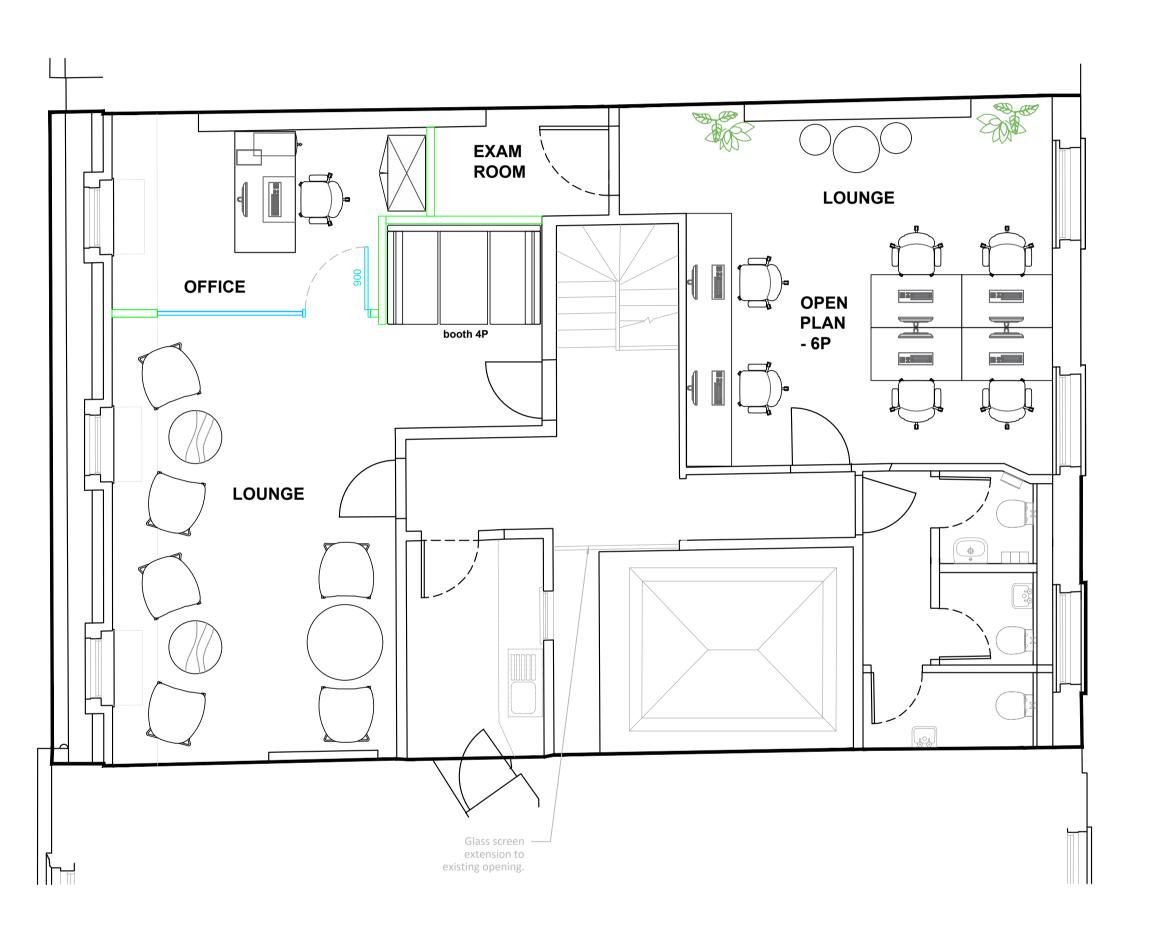

Odyssey Education

Project
45 Russell Square
London WC1B 4JP

Drawing Title

General Arrangement Plan
Level 03

| PLANNING   |          | ML         | LM      |
|------------|----------|------------|---------|
| Issue      |          | Drawn by   | Checked |
| <b>E02</b> | 8231- GA | P2         |         |
| Dwg. No    | CAD. No  | Rev        |         |
| 1:50 @ A1  |          | 10.11.2022 |         |
| Scale      |          | Date       |         |