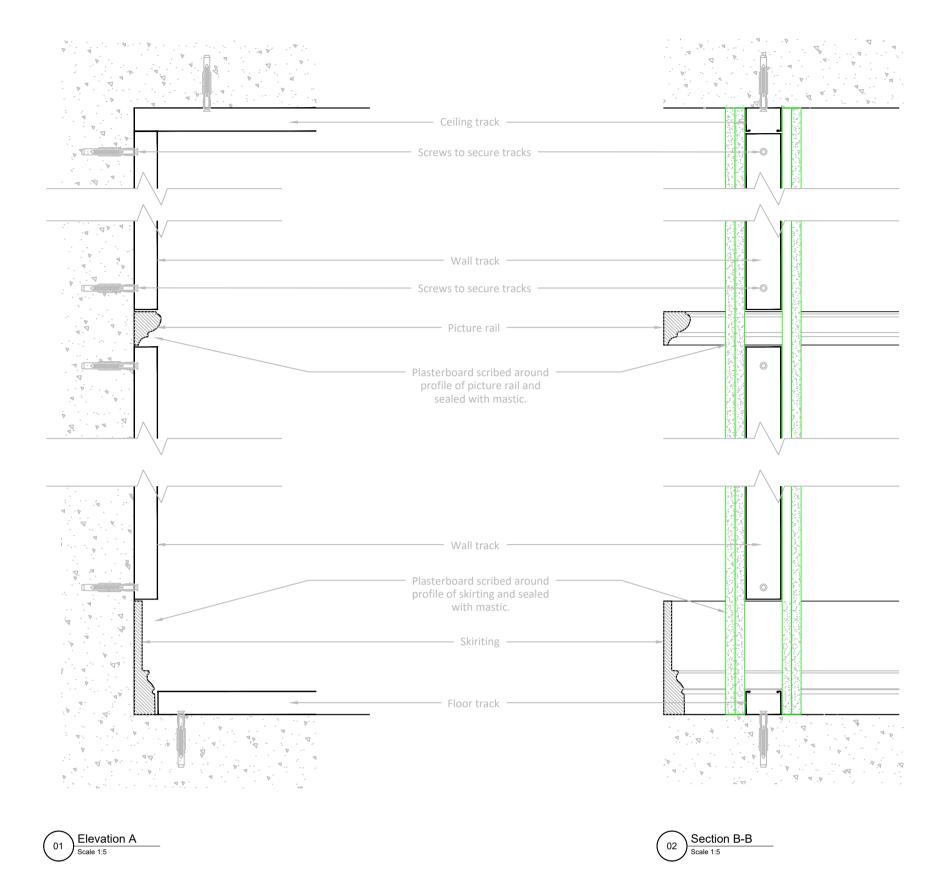

ing, lending or distribution will constitute an infringement of copyright.

| P2       | Planning | 06.12.22 |
|----------|----------|----------|
| P1       | Planning | 02.12.22 |
| Rev      | Details  | Date     |
| PRODUCED | BY:      |          |



117-121 St John St, London, EC1V 4JA Tel: +44(0)2080162446 Email: hello@awspaces.co.uk

Odyssey Education

Project
45 Russell Square
London WC1B 4JP

Drawing Title

General Arrangement Plan
Level 03

| PLANNING   |          | ML         | LM      |
|------------|----------|------------|---------|
| Issue      |          | Drawn by   | Checked |
| <b>E02</b> | 8231- GA | P2         |         |
| Dwg. No    | CAD. No  | Rev        |         |
| 1:50 @ A1  |          | 10.11.2022 |         |
| Scale      |          | Date       |         |









### General Notes

All dimensions to be verified on site before work commences.
All design work and drawings are for indicative purposes only

DO NOT SCALE OFF THIS DRAWING

Subject to building regulations, fire regulations and statutory approvals. Drawings to be read in conjunction with AW Spaces schedules and specs according to drawing issue sheet.

All design work in this drawing is Copyright © 2022 AW Spaces.
All rights reserved. Any unauthorised copying, lending or distribution will constitute an infringement of copyright.

#### Partition Construction Legend

Existing Partition to Remain

### **Setting Out Notes**

- All dimensions are taken from existing building shell, core and to leaf of new doors.
   All partitions to be offset by 25mm when abutted to the corner of an existi