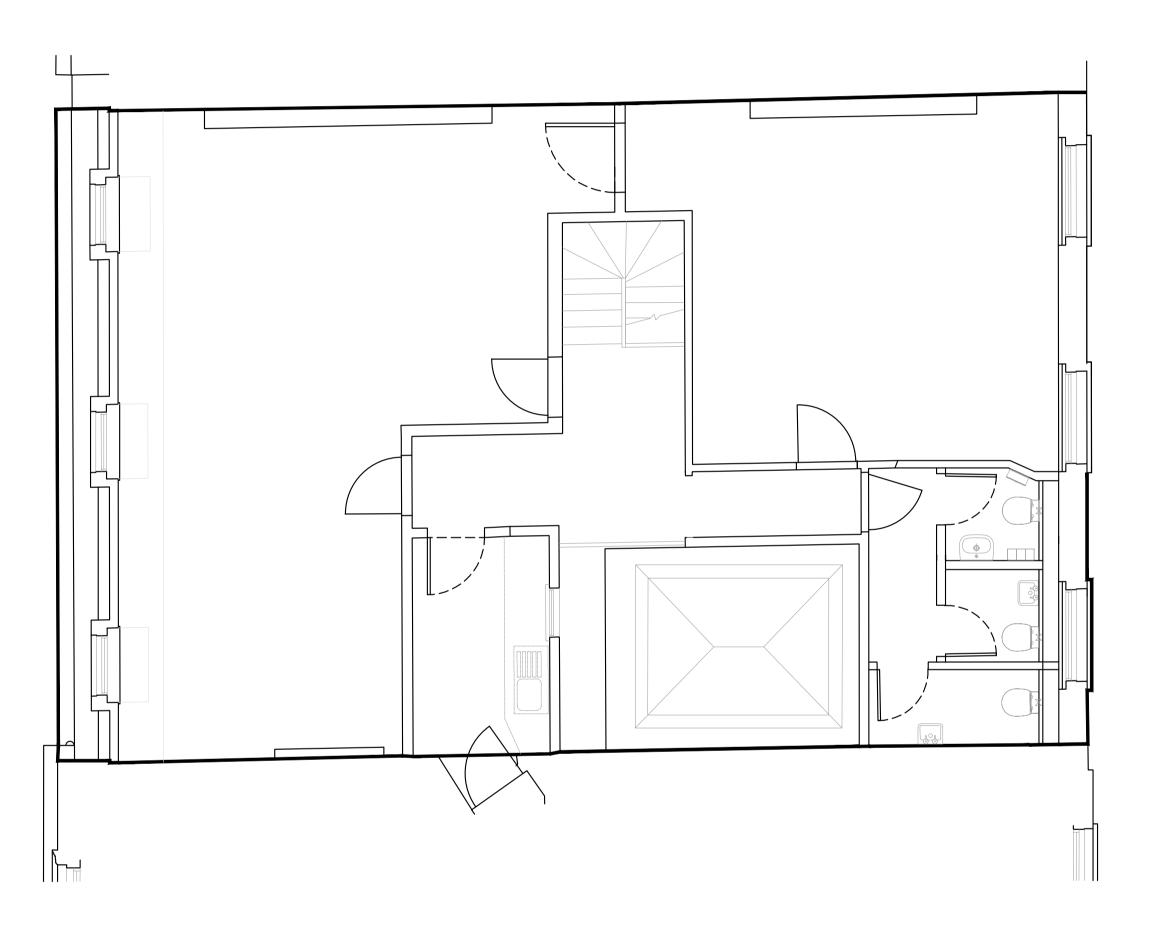

Odyssey Education

Project
45 Russell Square
London WC1B 4JP

© AW Spaces 2022

Drawing Title

Existing Layout
Level 03

Scale Date
1:50 @ A1 10.11.2022

| PLANNING |           | ML       | LM     |
|----------|-----------|----------|--------|
| Issue    |           | Drawn by | Checke |
| E00      | 8231 - EX | P1       |        |
| Dwg. No  | CAD. No   | Rev      |        |