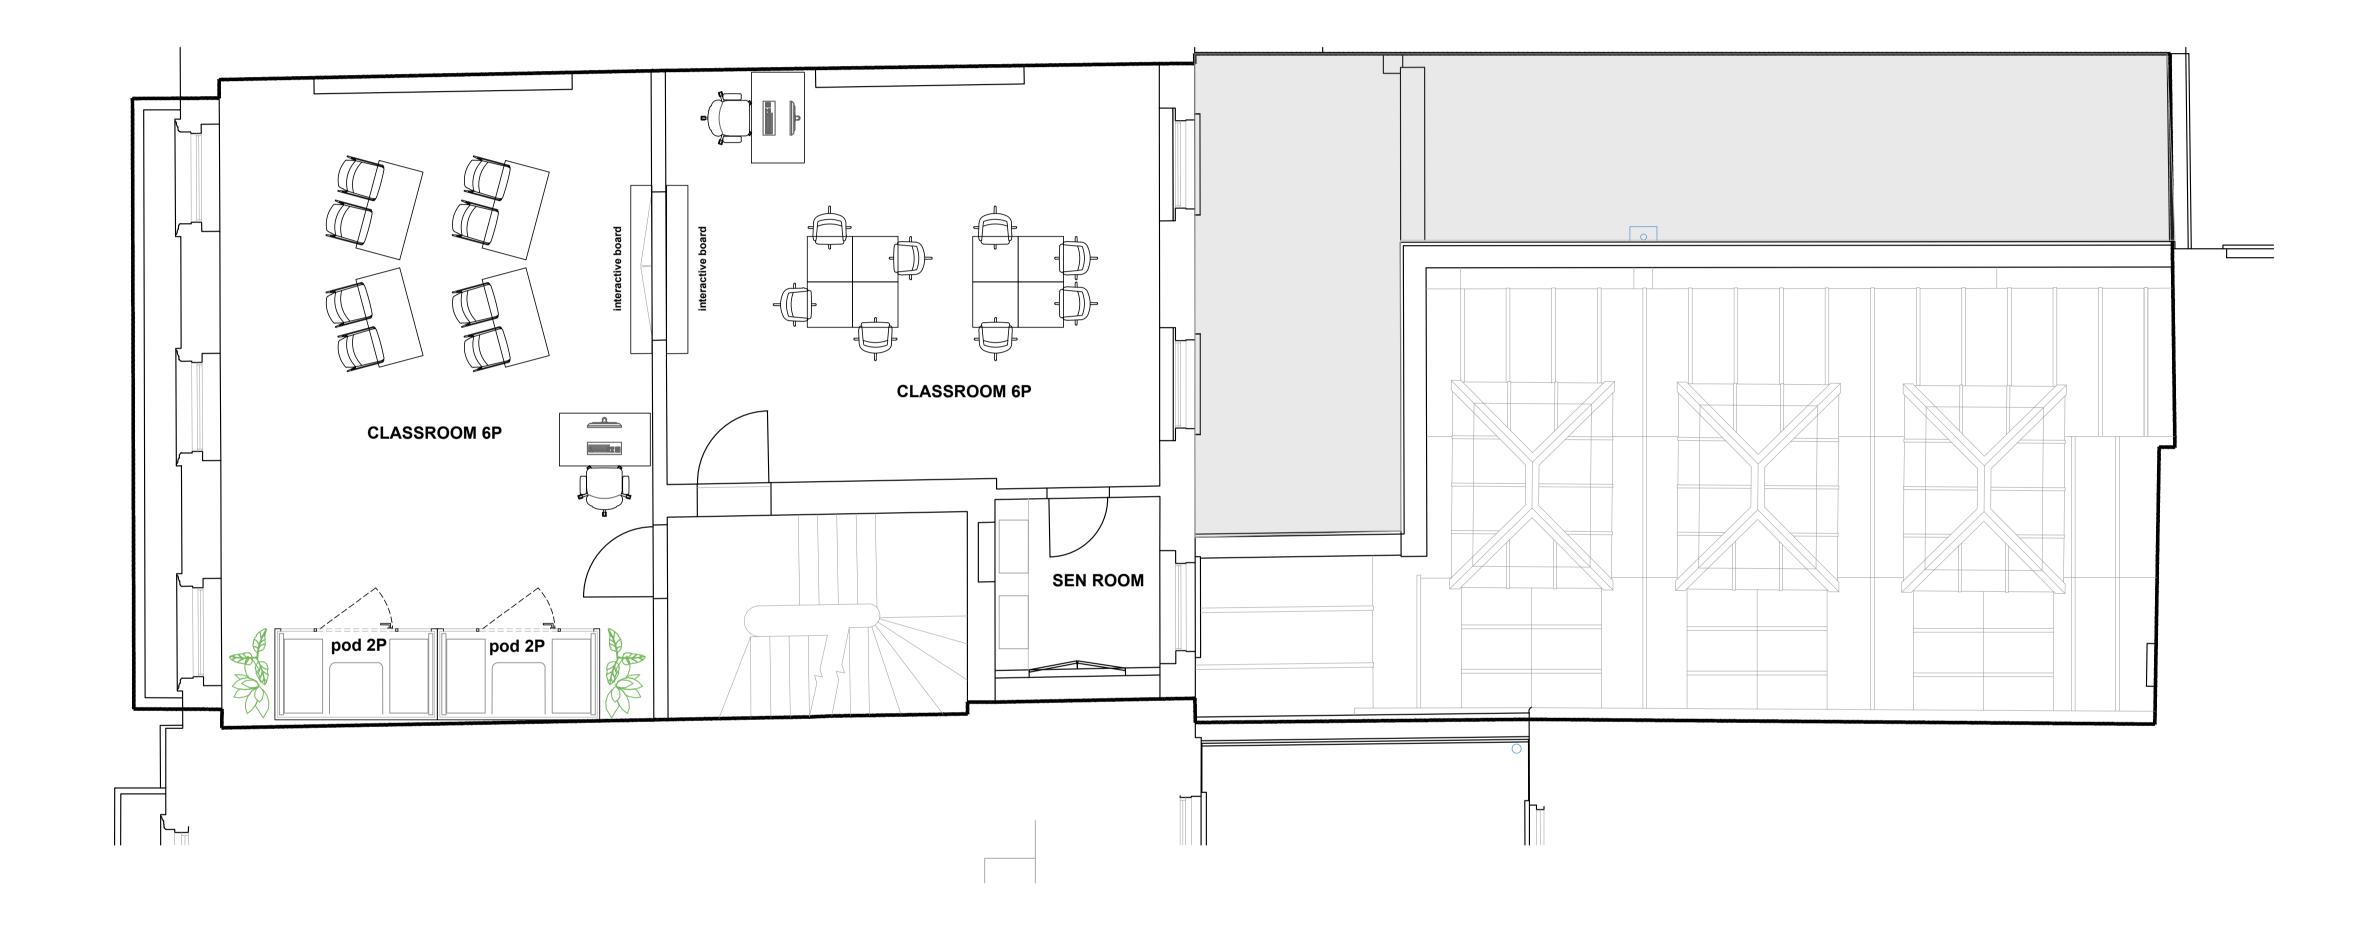

Odyssey Education

Project
45 Russell Square
London WC1B 4JP

Drawing Title

General Arrangement Plan
Level 01

© AW Spaces 2022

| PLANNING   |          | ML       | LM         |
|------------|----------|----------|------------|
| Issue      |          | Drawn by | Checked    |
| <b>CO2</b> | 8231- GA | P1       |            |
| Dwg. No    | CAD. No  | Rev      |            |
| 1:50 @ A1  |          | 10.11.20 | <b>D22</b> |
| Scale      |          | Date     |            |