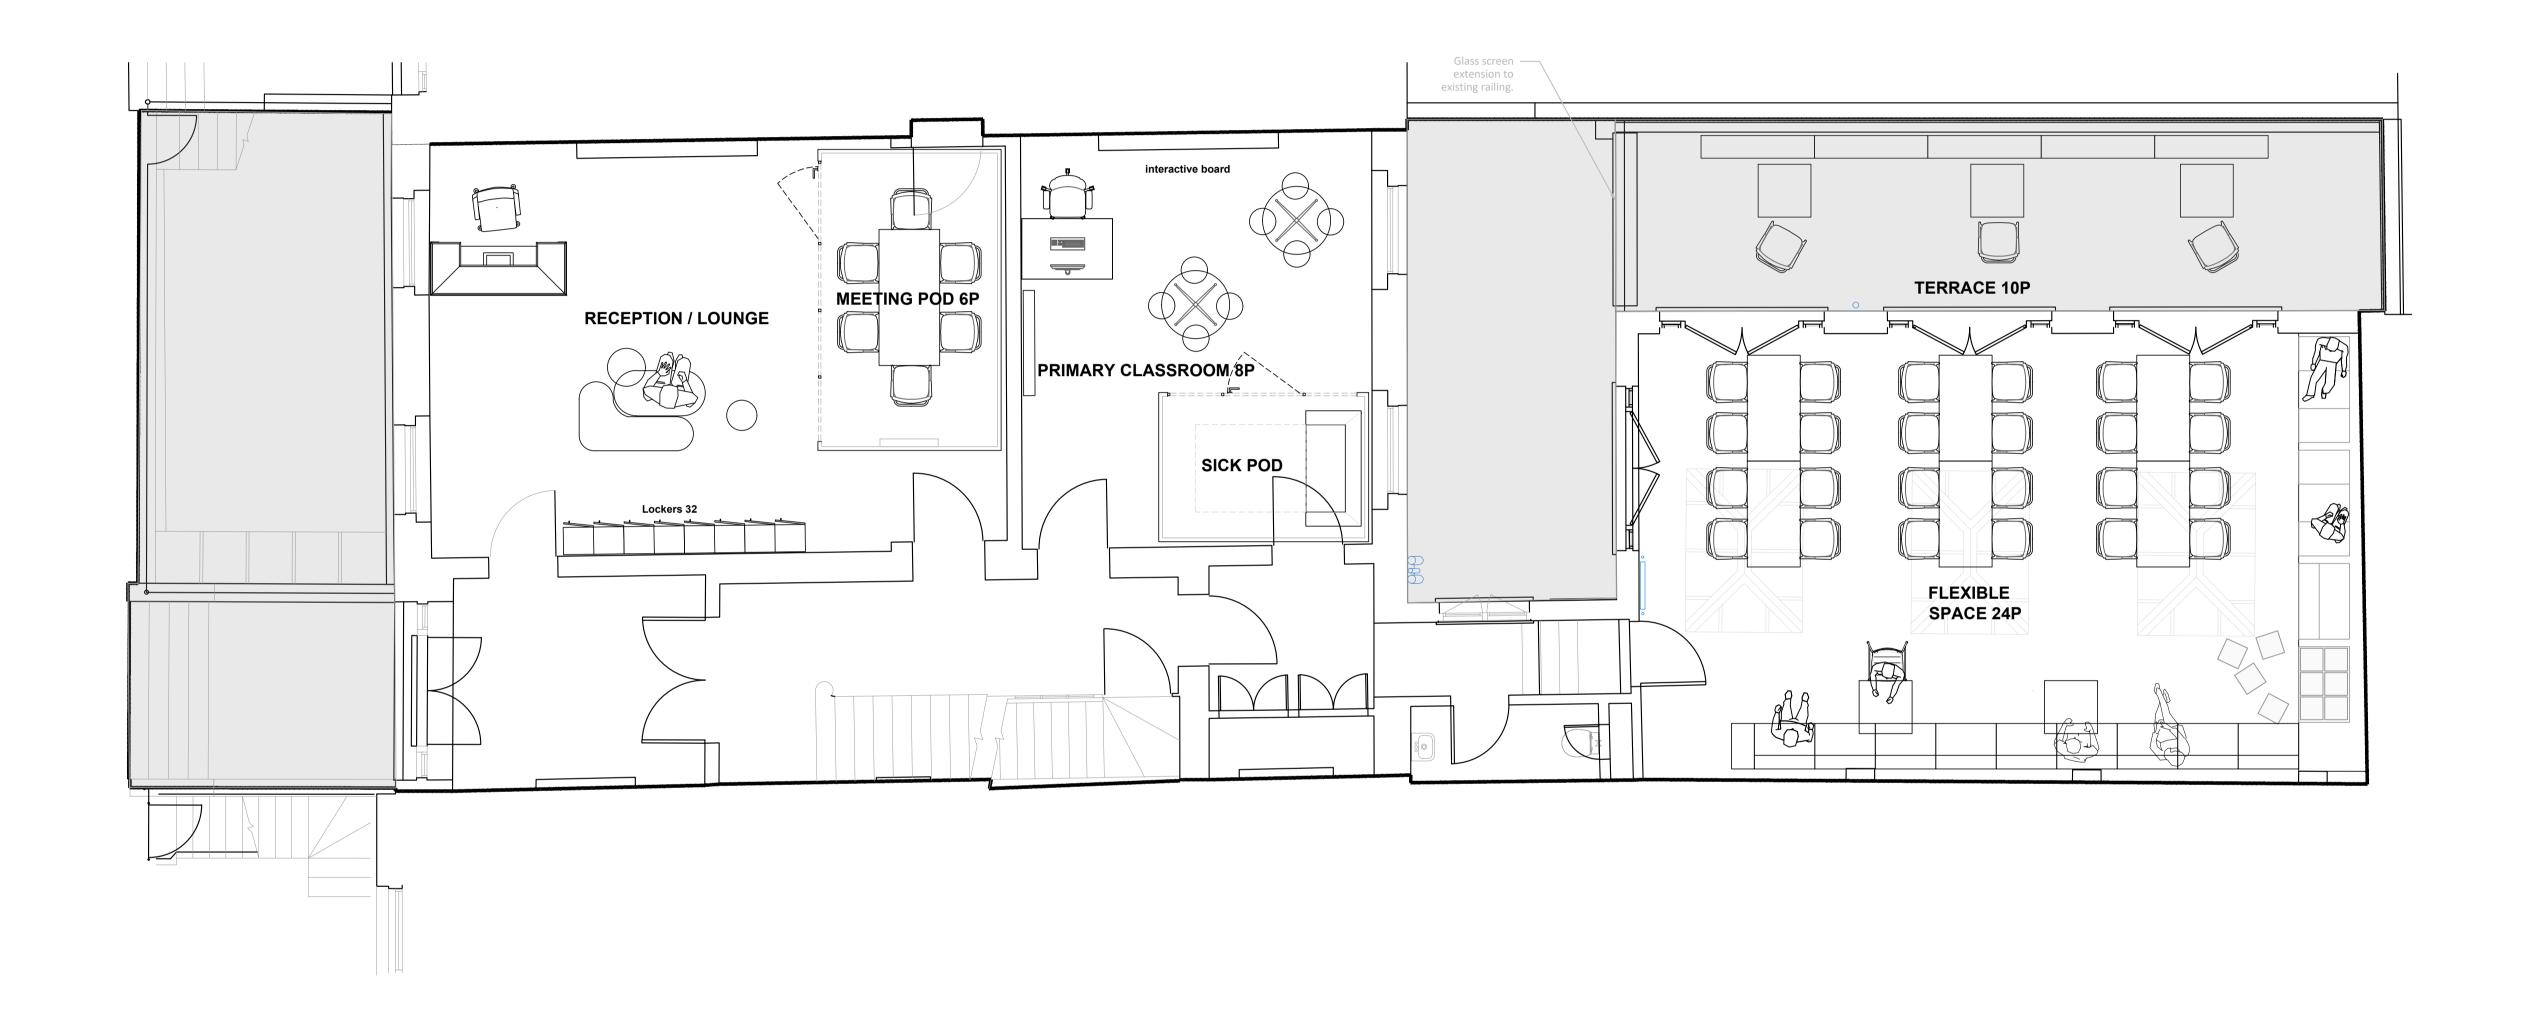

Odyssey Education

Project
45 Russell Square
London WC1B 4JP

© AW Spaces 2022

Drawing Title

General Arrangement Plan
Level 00

| PLANNING           |                            | ML                        | LM      |
|--------------------|----------------------------|---------------------------|---------|
| Issue              |                            | Drawn by                  | Checked |
| Dwg. No <b>B02</b> | CAD. No<br><b>8231- GA</b> | Rev<br><b>P2</b>          |         |
| Scale<br>1:50 @ A1 |                            | Date<br><b>10.11.2022</b> |         |