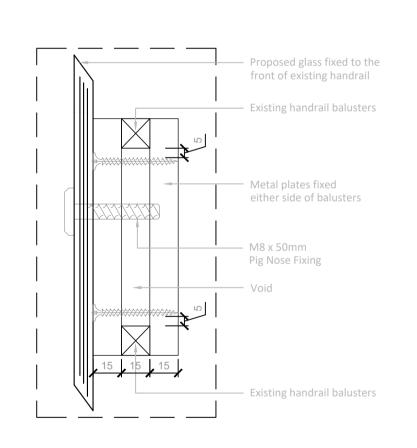

Glass balustrade fixing detail

General Notes

All dimensions to be verified on site before work commences.
All design work and drawings are for indicative purposes only

DO NOT SCALE OFF THIS DRAWING

Subject to building regulations, fire regulations and statutory approvals. Drawings to be read in conjunction with AW Spaces schedules and specs according to drawing issue sheet.