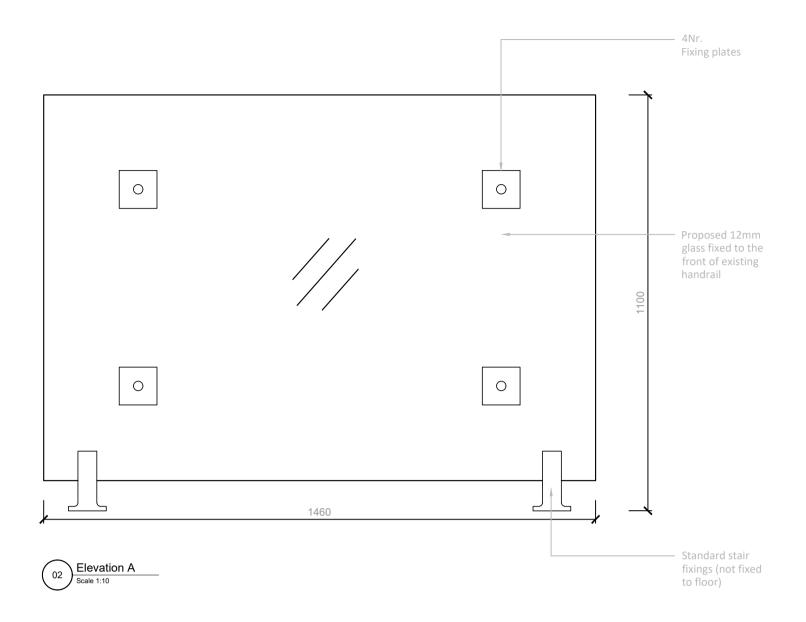

Glass balustrade fixing detail

General Notes

All dimensions to be verified on site before work commences.
All design work and drawings are for indicative purposes only

DO NOT SCALE OFF THIS DRAWING

Subject to building regulations, fire regulations and statutory approvals. Drawings to be read in conjunction with AW Spaces schedules and specs according to drawing issue sheet.