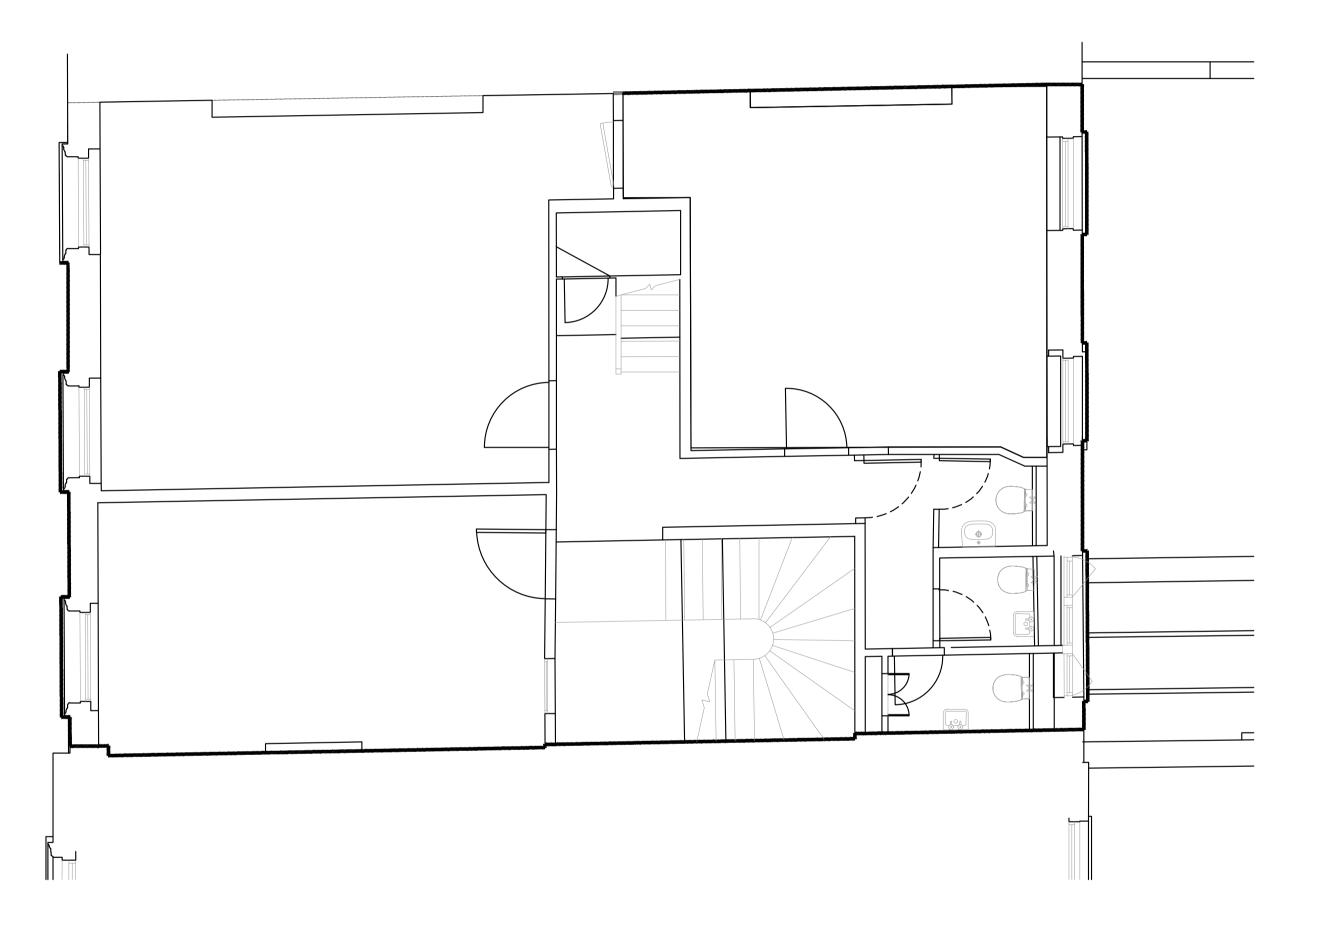

Odyssey Education

Project
45 Russell Square
London WC1B 4JP

Drawing Title

Existing Layout
Level 02

Scale Date 1:50 @ A1 10.11.

| PLANNING  |          | ML       | LM      |
|-----------|----------|----------|---------|
| Issue     |          | Drawn by | Checked |
| D00       | 8231- EX | P1       |         |
| Dwg. No   | CAD. No  | Rev      |         |
| 1:50 @ A1 |          | 10.11.20 | )22     |