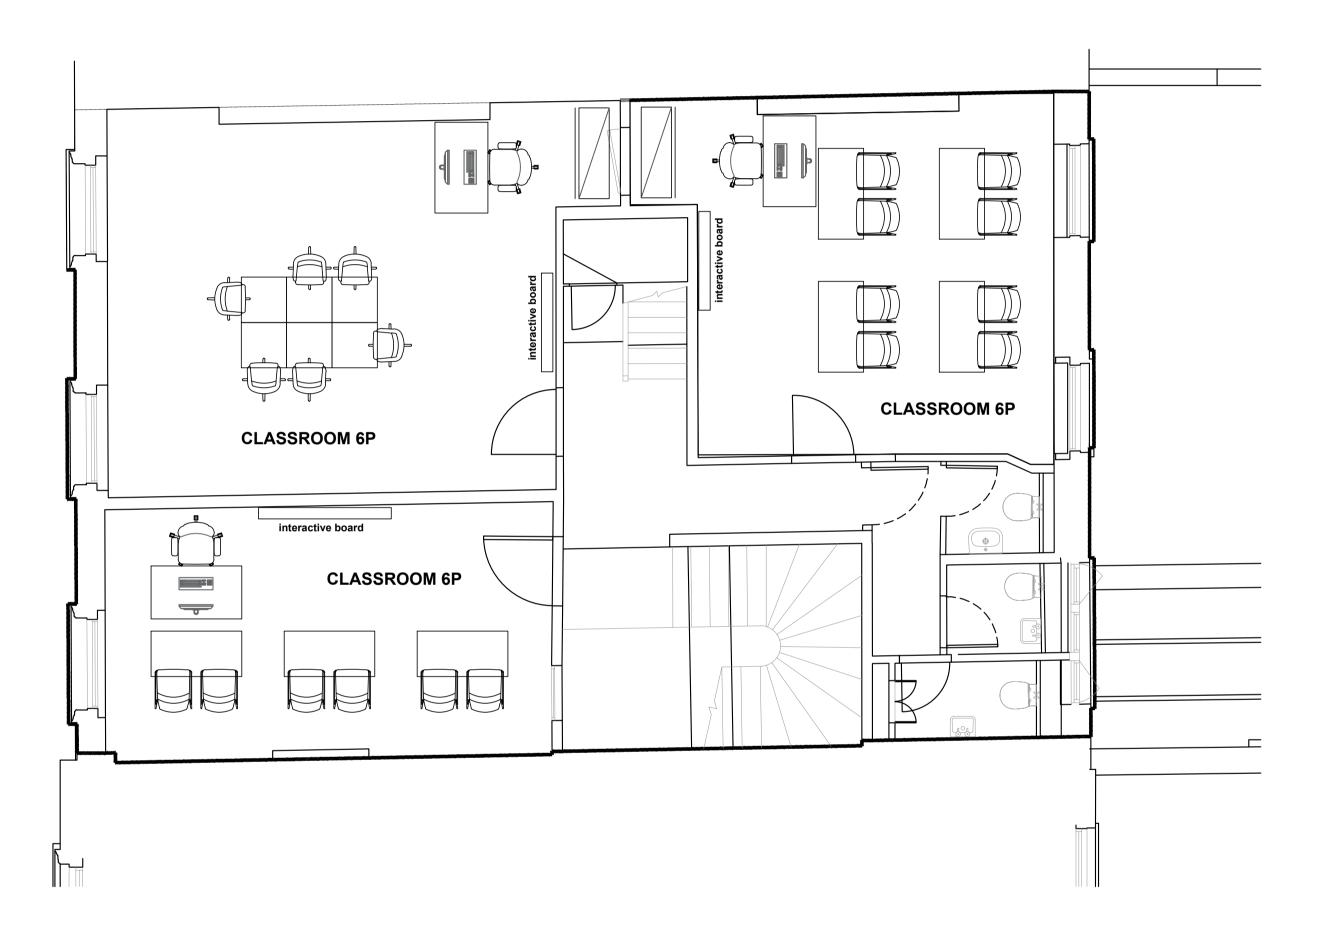

Odyssey Education

Project
45 Russell Square
London WC1B 4JP

Drawing Title

General Arrangement Plan
Level 02

| PLANNING  |          | ML       | LM         |
|-----------|----------|----------|------------|
| Issue     |          | Drawn by | Checke     |
| D02       | 8231- GA | P1       |            |
| Dwg. No   | CAD. No  | Rev      |            |
| 1:50 @ A1 |          | 10.11.20 | <b>D22</b> |
| Scale     |          | Date     |            |

## **Setting Out Notes**

- All dimensions are taken from existing building shell, core and to leaf of new doors.
   All partitions to be offset by 25mm when abutted to the corner of an existing core wall.
   Refer to detail drawings for manifestation and vision panel details.
   Door leaf sizes as shown: 838mm solid core doors.