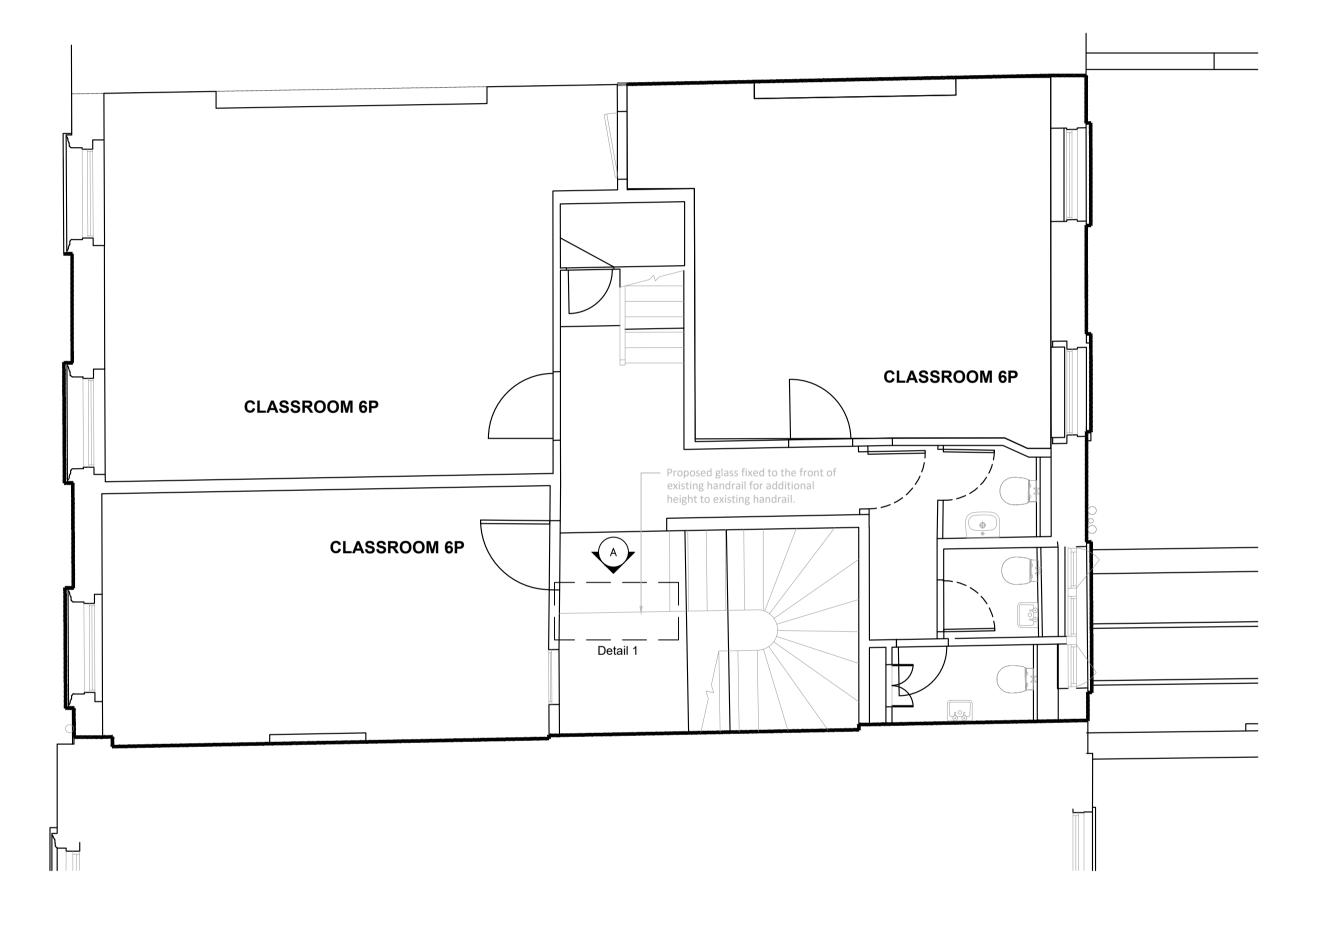

Odyssey Education

Project
45 Russell Square
London WC1B 4JP

Drawing Title

General Arrangement Plan
Level 02

| PLANNING  |          | ML       | LM         |
|-----------|----------|----------|------------|
| Issue     |          | Drawn by | Checke     |
| D02       | 8231- GA | P1       |            |
| Dwg. No   | CAD. No  | Rev      |            |
| 1:50 @ A1 |          | 10.11.20 | <b>D22</b> |
| Scale     |          | Date     |            |