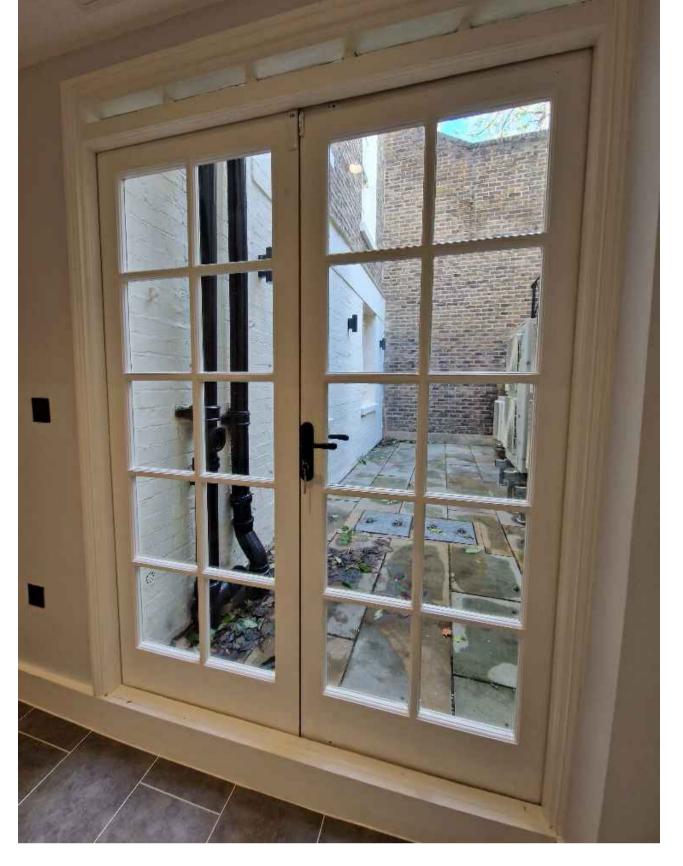

View 02: Looking through the double doors to the enclosed courtyard

View 03: Looking through the windows to the enclosed courtyard

General Notes

All dimensions to be verified on site before work commences. All design work and drawings are for indicative purposes only