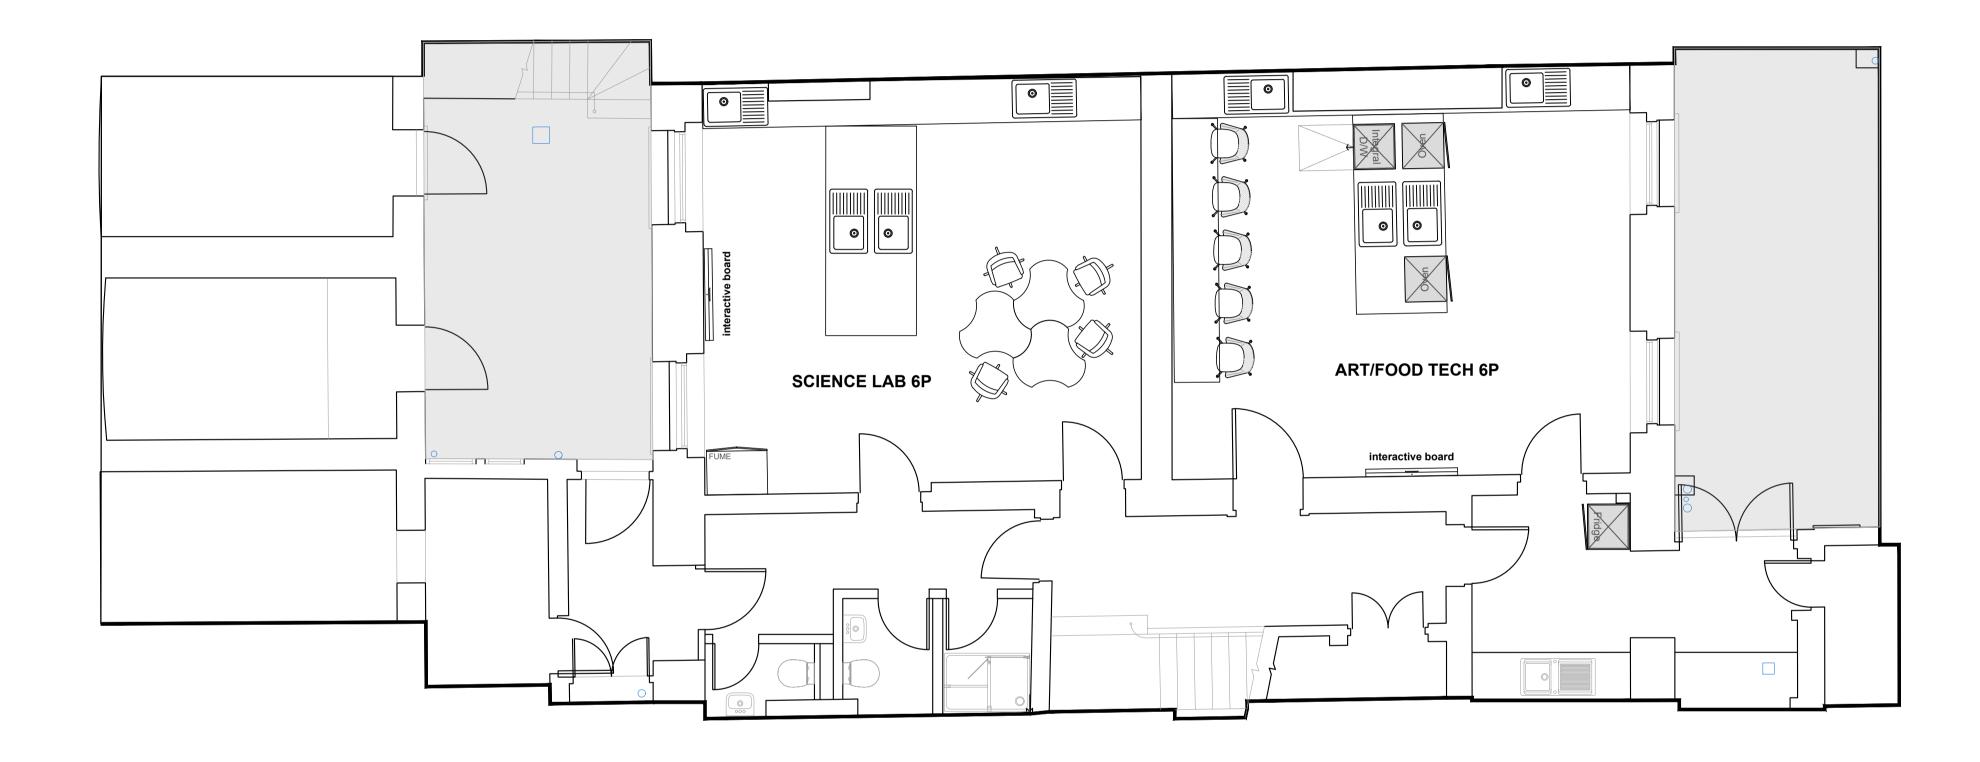

| Client       |
|--------------|
| Odyssey Educ |

Project
45 Russell Square
London WC1B 4JP

Drawing Title

General Arrangement Plan
Level -01

| PLANNING  |           | ML       | LM     |
|-----------|-----------|----------|--------|
| Issue     |           | Drawn by | Checke |
| A02       | 8231 - GA | P2       |        |
| Dwg. No   | CAD. No   | Rev      |        |
| 1:50 @ A1 |           | 10.11.20 | )22    |
| Scale     |           | Date     |        |