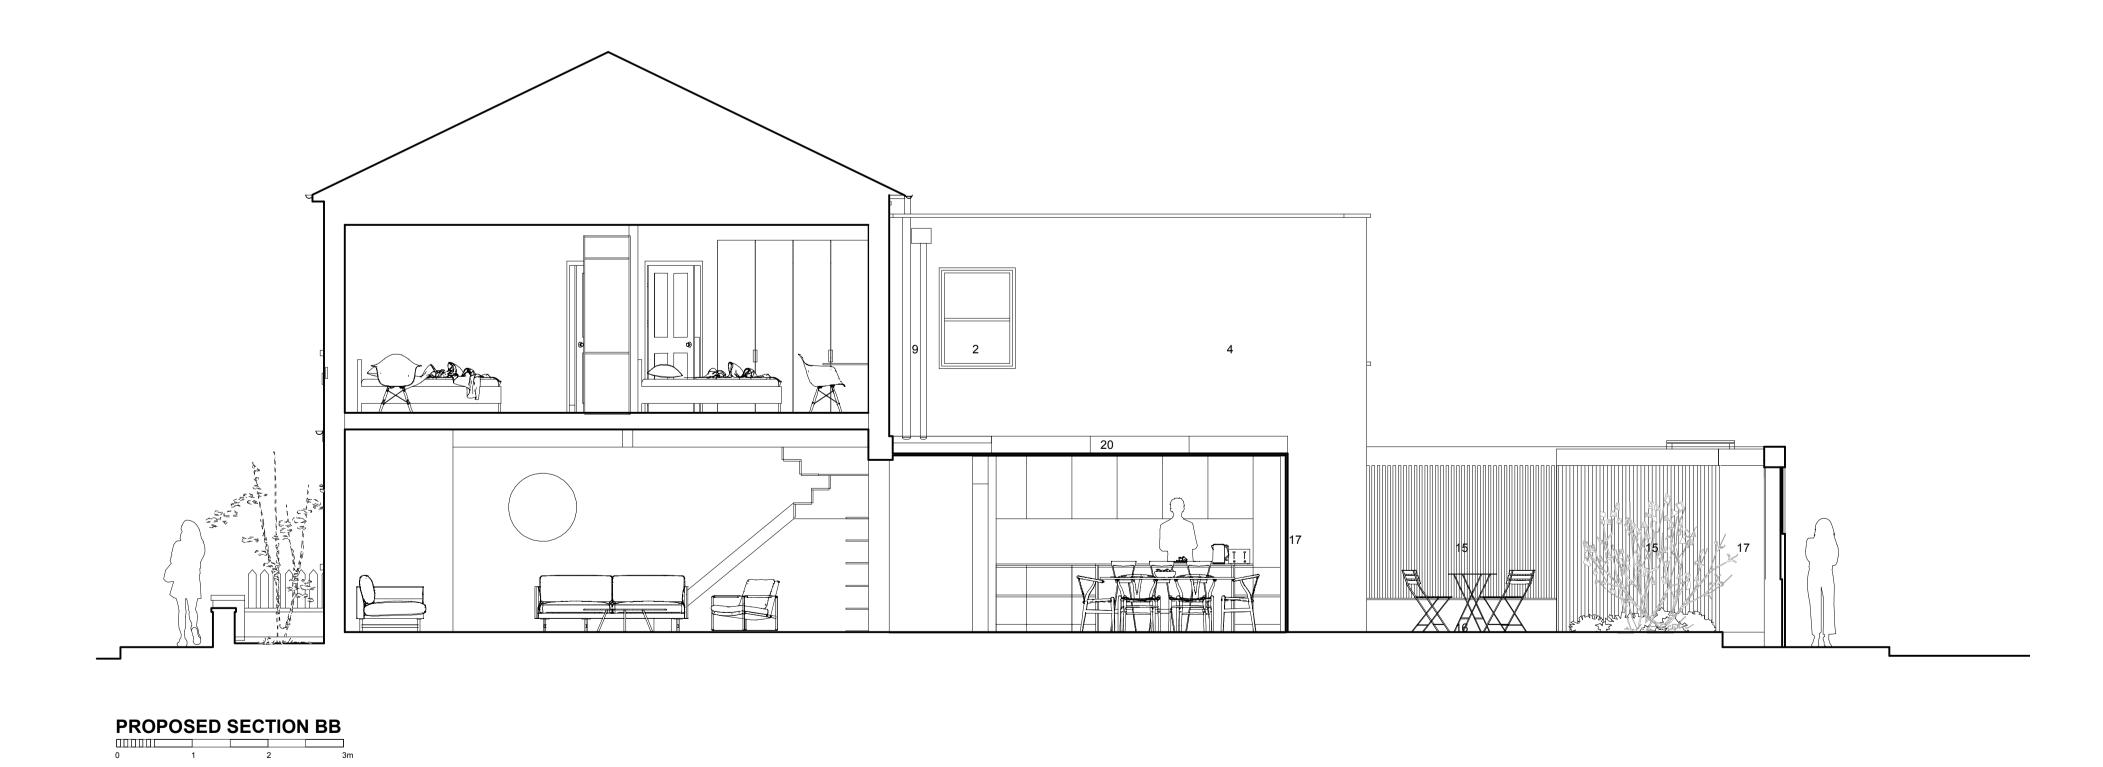

PROPOSED SECTION CC

Materials Key

4 Render5 Timber door6 Timber fence7 Bricked up door

Brick
 Timber sash window

3 Timber casement window

8 Precast concrete capping
9 Black gutters and pipes
10 Terracotta chimney pots
11 Grey roof slates

14 Fully glazed alumiuum door15 Wood slats

20 Minimal framed rooflight21 Glass rooflight on kerb22 Iron railings with finials

All timber windows to be replaced with matching double glazed units

12 Metal garage door13 Grey ridge tiles

16 Timber decking17 Frameless Glass18 Raised Planter19 Timber bench

Note: