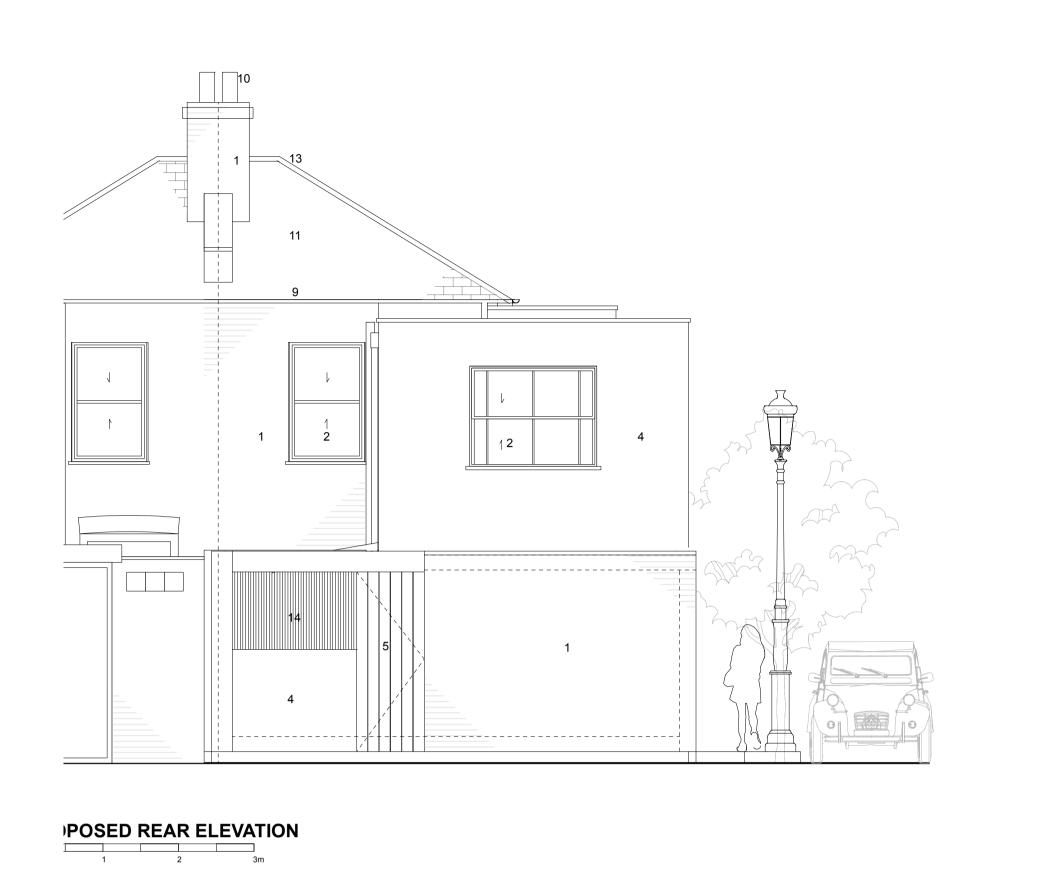

PROPOSED FRONT ELEVATION

1 2 3m

Materials Key

4 Render5 Timber door6 Timber fence7 Bricked up door

Brick
 Timber sash window

3 Timber casement window

8 Precast concrete capping
9 Black gutters and pipes
10 Terracotta chimney pots
11 Grey roof slates
12 Metal garage door
13 Grey ridge tiles

14 Fully glazed alumiuum door

20 Minimal framed rooflight21 Glass rooflight on kerb22 Iron railings with finials

All timber windows to be replaced with matching double glazed units

15 Wood slats16 Timber decking17 Frameless Glass18 Raised Planter19 Timber bench

PROPOSED SECTION CC

Materials Key

4 Render5 Timber door6 Timber fence7 Bricked up door

Brick
 Timber sash window

3 Timber casement window

8 Precast concrete capping
9 Black gutters and pipes
10 Terracotta chimney pots
11 Grey roof slates

14 Fully glazed alumiuum door15 Wood slats

20 Minimal framed rooflight21 Glass rooflight on kerb22 Iron railings with finials

All timber windows to be replaced with matching double glazed units

12 Metal garage door13 Grey ridge tiles

16 Timber decking17 Frameless Glass18 Raised Planter19 Timber bench

Note: