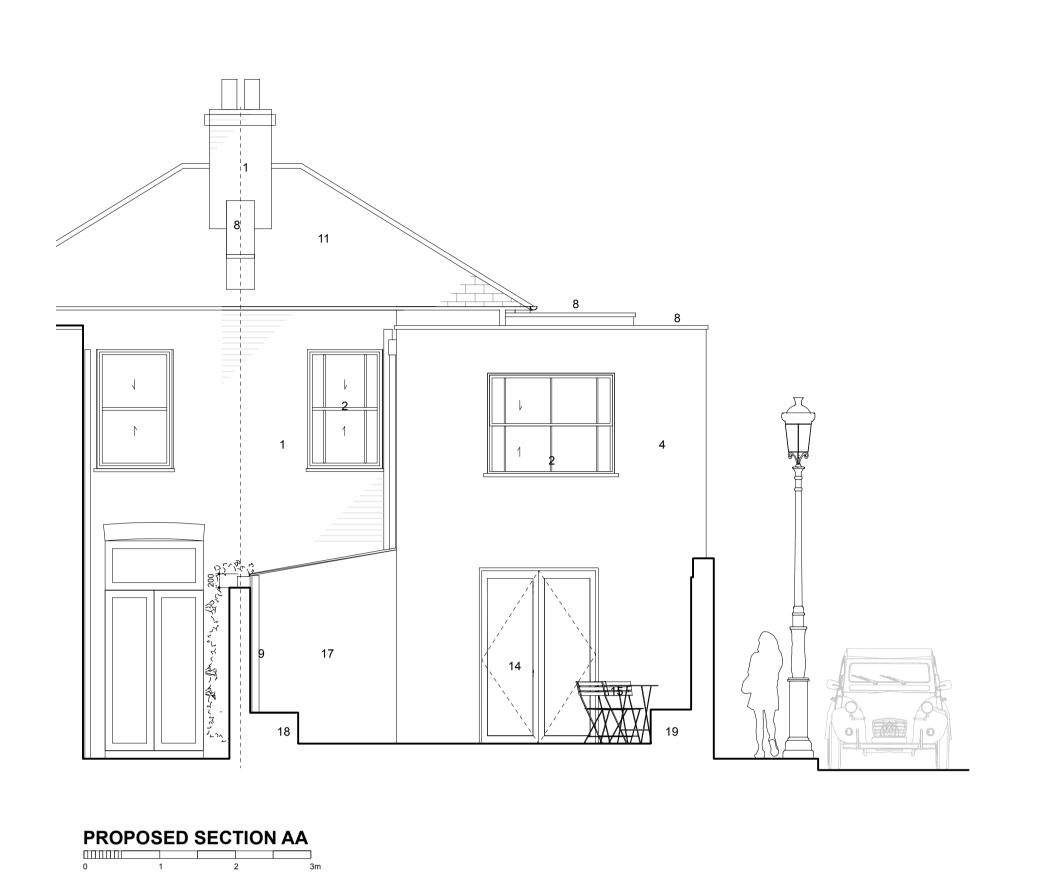

PROPOSED SECTION CC

Materials Key

4 Render5 Timber door6 Timber fence7 Bricked up door

Brick
 Timber sash window

3 Timber casement window

8 Precast concrete capping
9 Black gutters and pipes
10 Terracotta chimney pots
11 Grey roof slates

14 Fully glazed alumiuum door15 Wood slats

20 Minimal framed rooflight21 Glass rooflight on kerb22 Iron railings with finials

All timber windows to be replaced with matching double glazed units

12 Metal garage door13 Grey ridge tiles

16 Timber decking17 Frameless Glass18 Raised Planter19 Timber bench

Note: