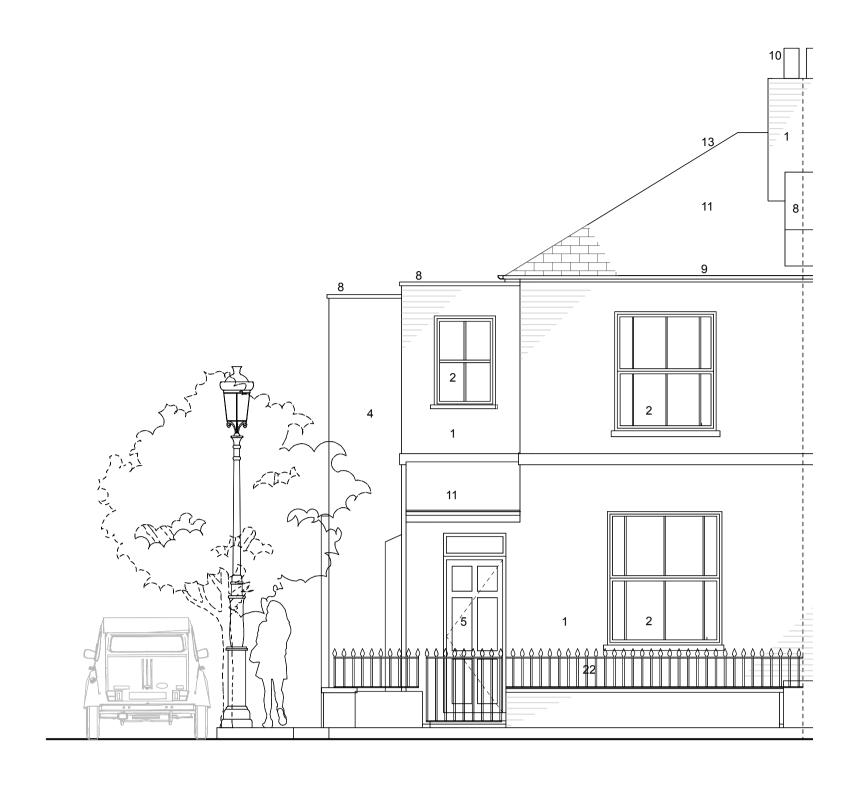

PROPOSED FRONT ELEVATION

1 2 3m

Materials Key

4 Render5 Timber door6 Timber fence7 Bricked up door

Brick
 Timber sash window

3 Timber casement window

8 Precast concrete capping
9 Black gutters and pipes
10 Terracotta chimney pots
11 Grey roof slates
12 Metal garage door
13 Grey ridge tiles

14 Fully glazed alumiuum door

20 Minimal framed rooflight21 Glass rooflight on kerb22 Iron railings with finials

All timber windows to be replaced with matching double glazed units

15 Wood slats16 Timber decking17 Frameless Glass18 Raised Planter19 Timber bench