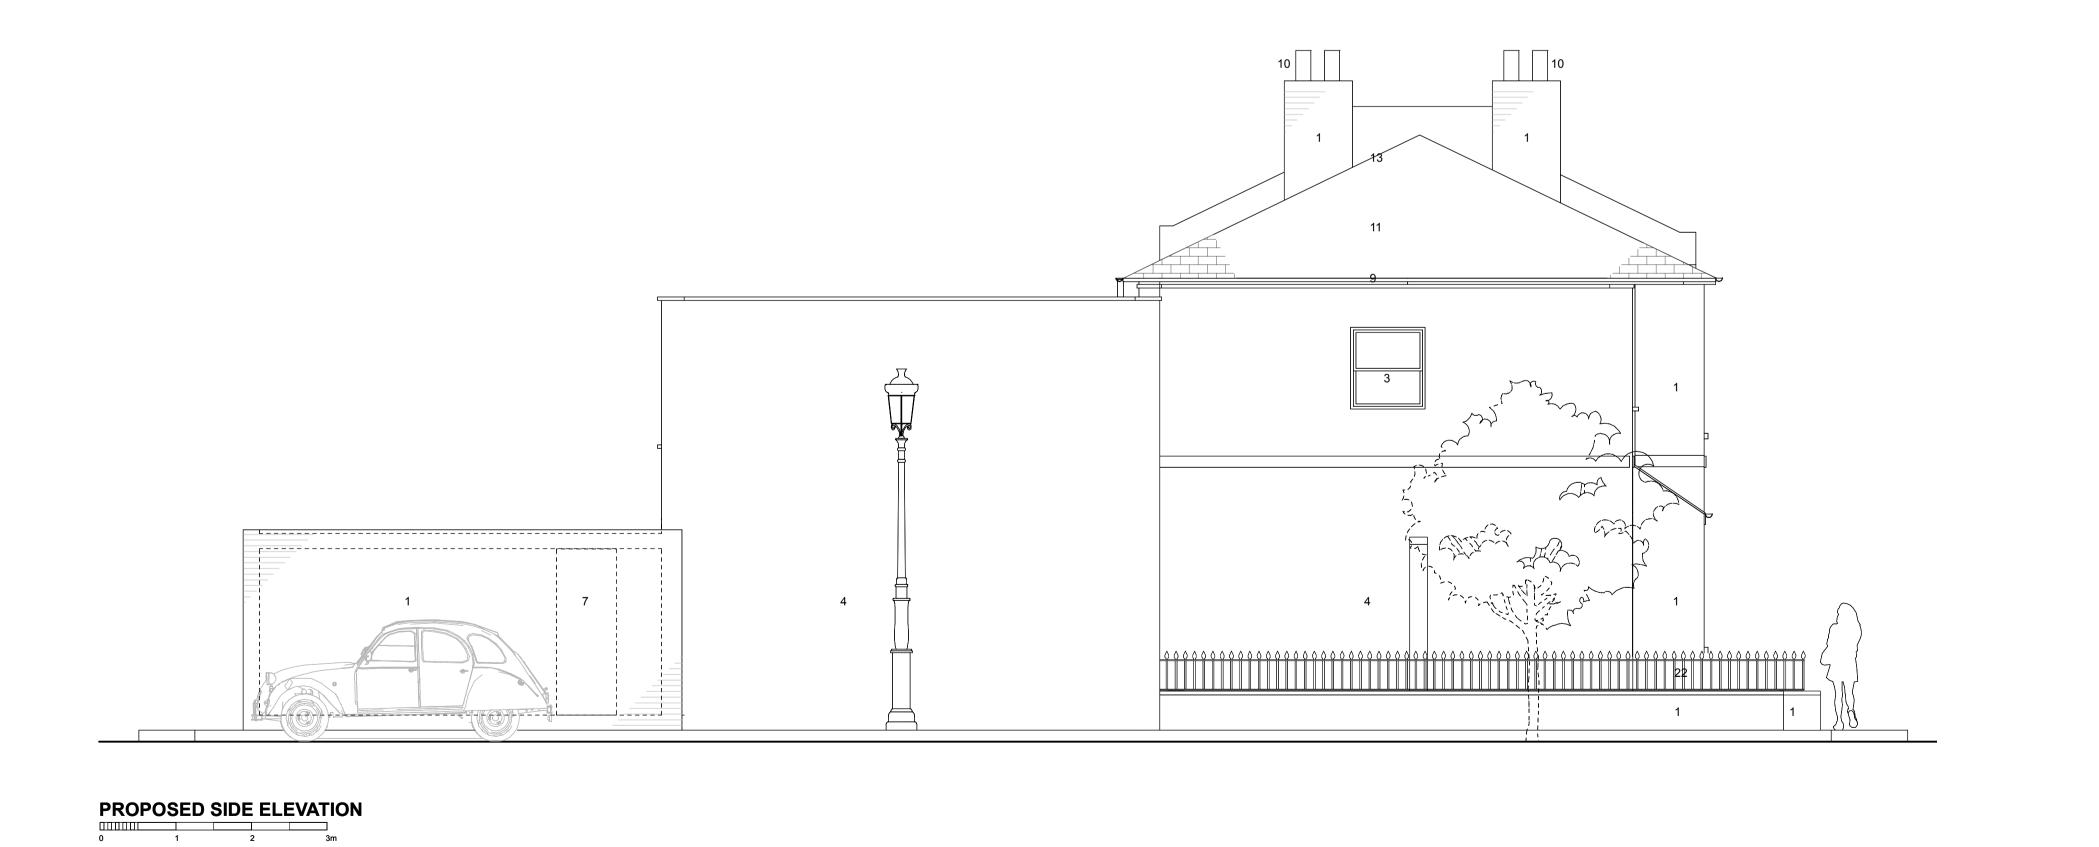

PROPOSED FRONT ELEVATION

1 2 3m

Materials Key

4 Render5 Timber door6 Timber fence7 Bricked up door

Brick
 Timber sash window

3 Timber casement window

8 Precast concrete capping
9 Black gutters and pipes
10 Terracotta chimney pots
11 Grey roof slates
12 Metal garage door
13 Grey ridge tiles

14 Fully glazed alumiuum door

20 Minimal framed rooflight21 Glass rooflight on kerb22 Iron railings with finials

All timber windows to be replaced with matching double glazed units

15 Wood slats16 Timber decking17 Frameless Glass18 Raised Planter19 Timber bench