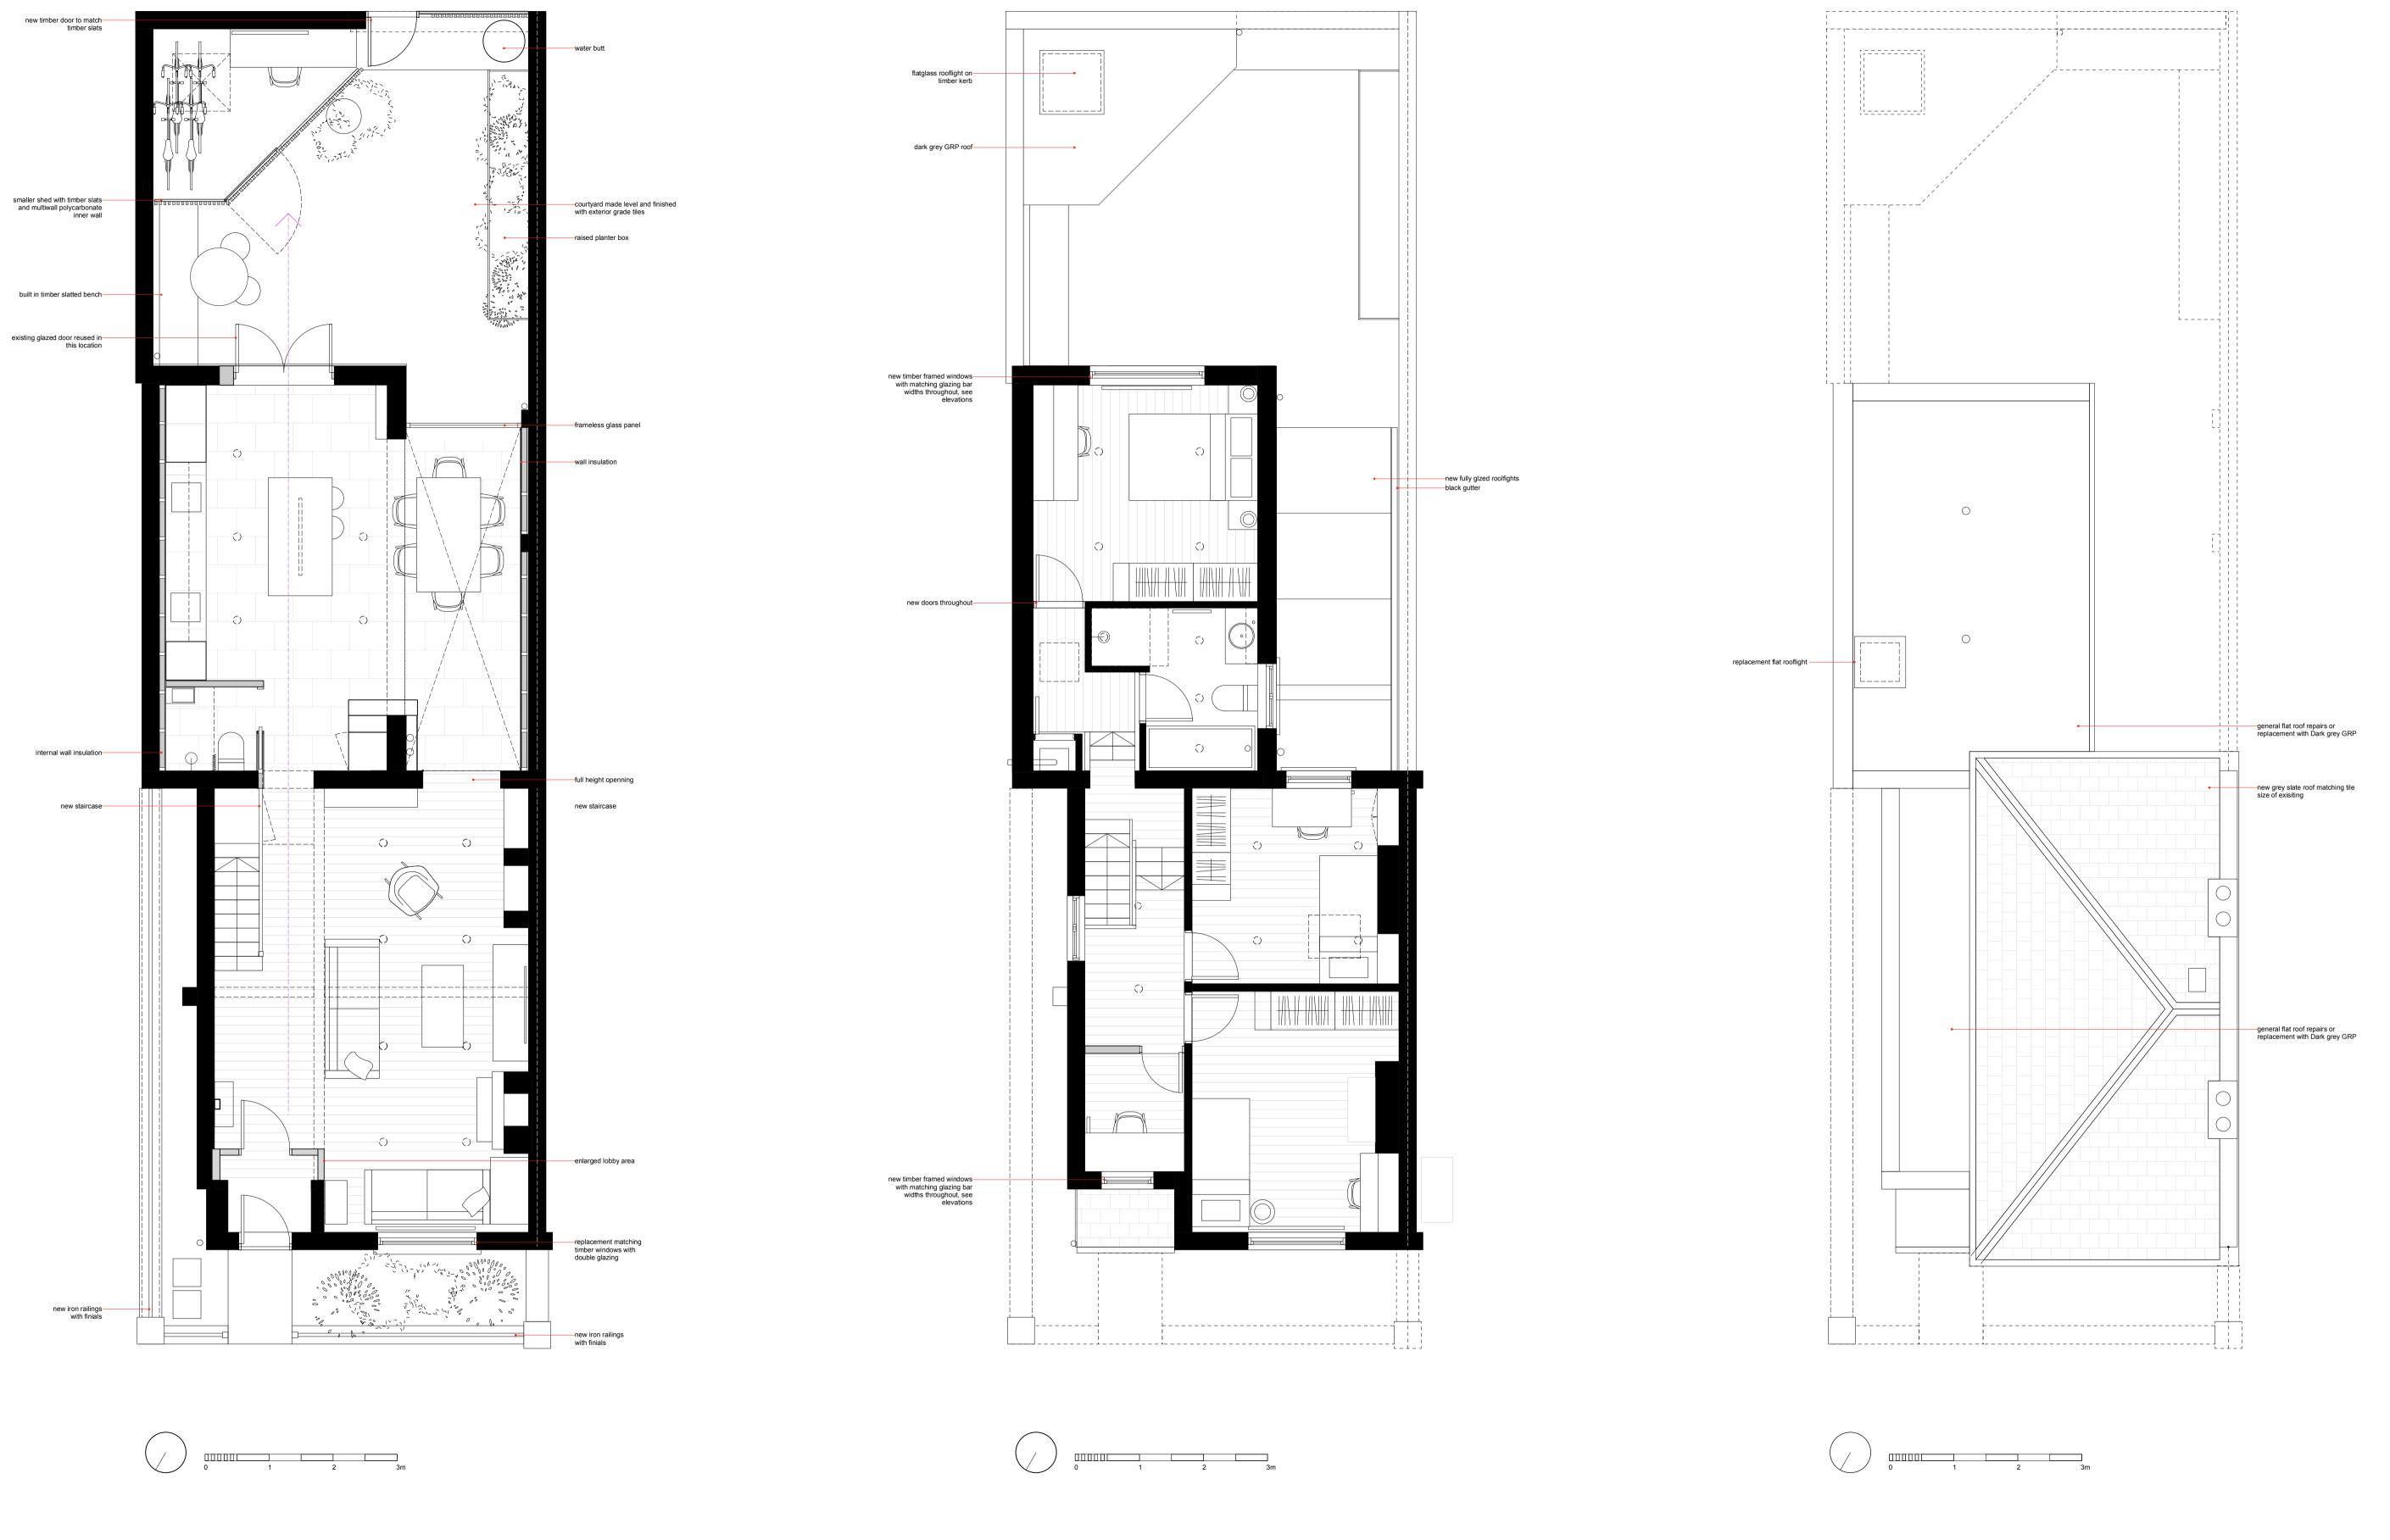

PROPOSED FRONT ELEVATION

1 2 3m

Materials Key

4 Render5 Timber door6 Timber fence7 Bricked up door

Brick
 Timber sash window

3 Timber casement window

8 Precast concrete capping
9 Black gutters and pipes
10 Terracotta chimney pots
11 Grey roof slates
12 Metal garage door
13 Grey ridge tiles

14 Fully glazed alumiuum door

20 Minimal framed rooflight21 Glass rooflight on kerb22 Iron railings with finials

All timber windows to be replaced with matching double glazed units

15 Wood slats16 Timber decking17 Frameless Glass18 Raised Planter19 Timber bench

PROPOSED SECTION CC

Materials Key

4 Render5 Timber door6 Timber fence7 Bricked up door

Brick
 Timber sash window

3 Timber casement window

8 Precast concrete capping
9 Black gutters and pipes
10 Terracotta chimney pots
11 Grey roof slates

14 Fully glazed alumiuum door15 Wood slats

20 Minimal framed rooflight21 Glass rooflight on kerb22 Iron railings with finials

All timber windows to be replaced with matching double glazed units

12 Metal garage door13 Grey ridge tiles

16 Timber decking17 Frameless Glass18 Raised Planter19 Timber bench

Note: