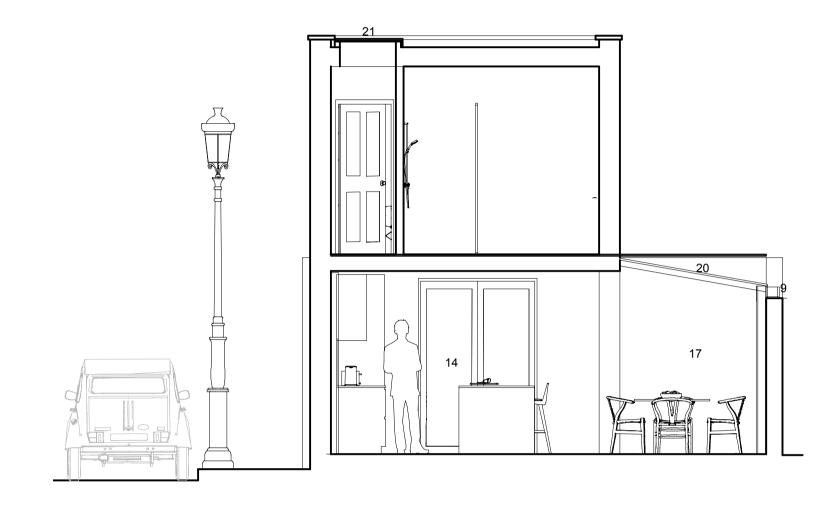

PROPOSED SECTION CC

Materials Key

4 Render5 Timber door6 Timber fence7 Bricked up door

Brick
 Timber sash window

3 Timber casement window

8 Precast concrete capping
9 Black gutters and pipes
10 Terracotta chimney pots
11 Grey roof slates

14 Fully glazed alumiuum door15 Wood slats

20 Minimal framed rooflight21 Glass rooflight on kerb22 Iron railings with finials

All timber windows to be replaced with matching double glazed units

12 Metal garage door13 Grey ridge tiles

16 Timber decking17 Frameless Glass18 Raised Planter19 Timber bench

Note: