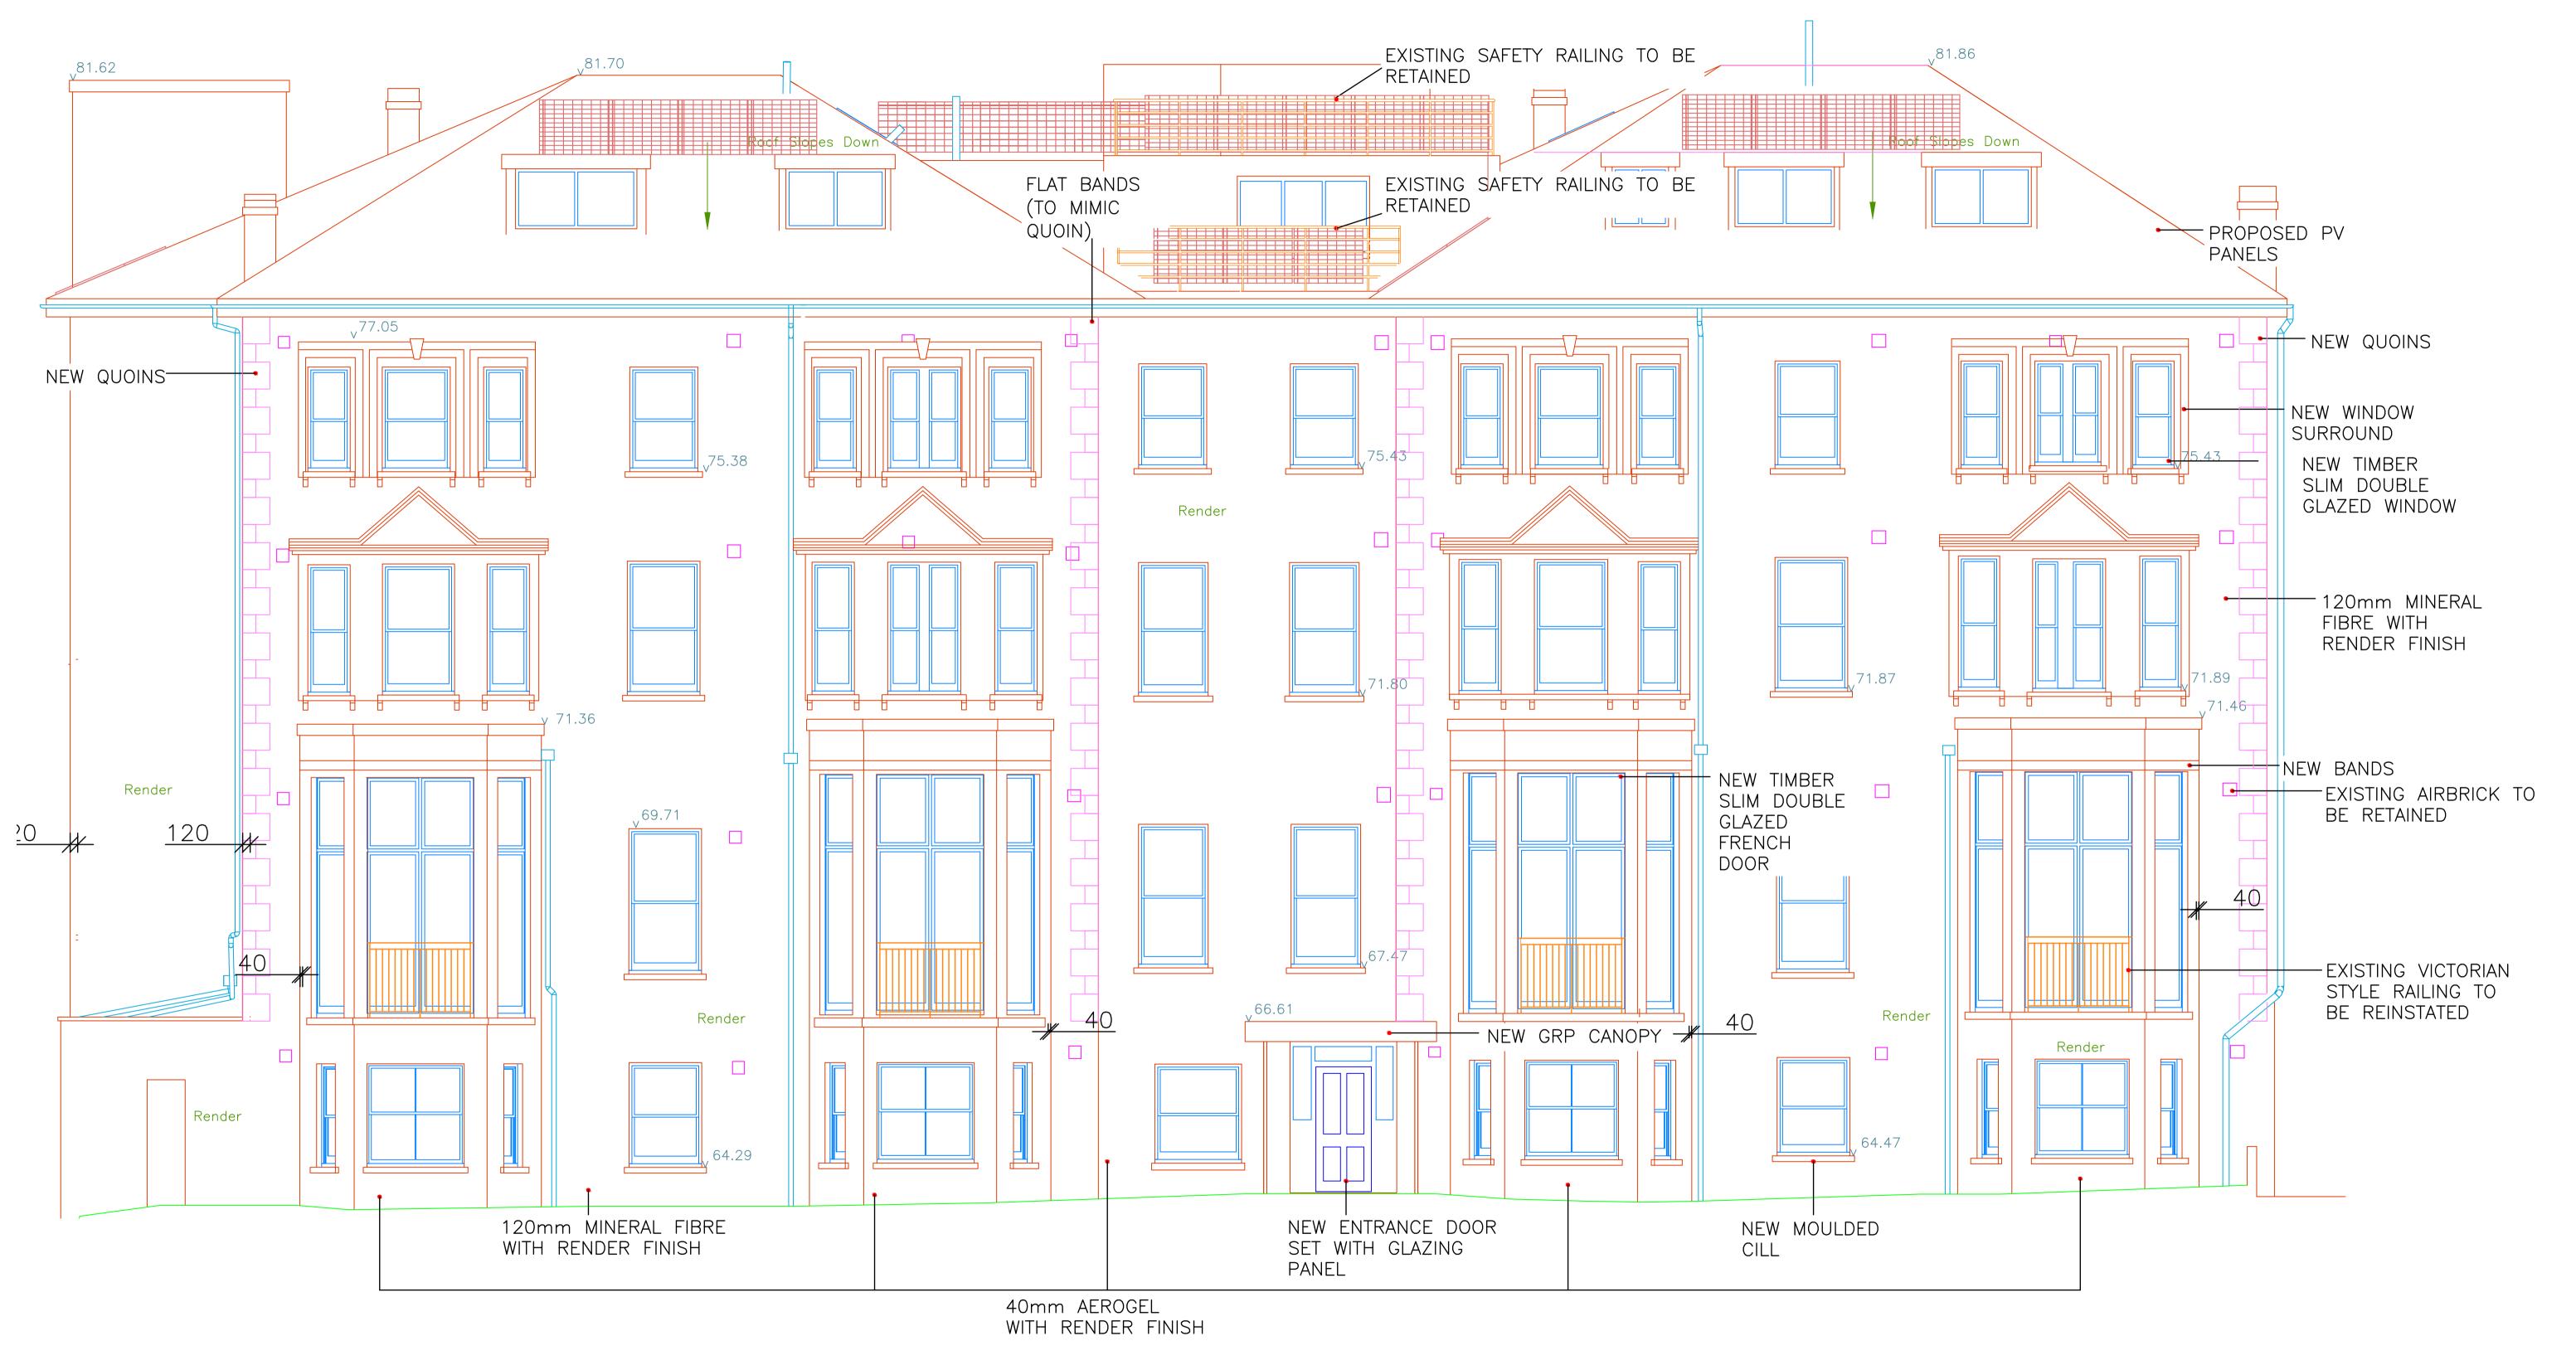

## 5-7 Belsize Grove Camden, London

CLIENT NAME
London Borough of Camden

PROJECT.
Retrofit of a 58-units Residential Period Property
TITLE.
Proposed Front Elevation

SCALE.
1:50

DRAWN CHECKED APPROVED DATE
12/2022

DOCTYP ROLE DRWNO REVSTAT REVNO
146-LON
146150

PROJECT.
Retrofit of a 58-units Residential Period Property
TITLE.
Proposed Front Elevation

LON
146150

PROJECT.
Retrofit of a 58-units Residential Period Property
TITLE.
Proposed Front Elevation

LON
146150

PROJECT.
Retrofit of a 58-units Residential Period Property
TITLE.
Proposed Front Elevation

LON
146150

PROJECT.
Retrofit of a 58-units Residential Period Property
TITLE.
Proposed Front Elevation

LON
146150

PROJECT.
AT 146150

DRAWN DATE
12/2022

LON
146150

PROJECT.
Retrofit of a 58-units Residential Period Property
TITLE.
Proposed Front Elevation

LON
146150

PROJECT.
Retrofit of a 58-units Residential Period Property
TITLE.
Proposed Front Elevation

LON
146150

PROJECT.
Retrofit of a 58-units Residential Period Property
TITLE.
Proposed Front Elevation

DATE
12/2022

LON
146150

PROJECT.
AT 146150

PROJECT.
Retrofit of a 58-units Residential Period Property
TITLE.
Proposed Front Elevation

DATE
12/2022

LON
146150

PROJECT.
AT 146150

PROJECT.
Retrofit of a 58-units Residential Period Property
TITLE.
Proposed Front Elevation

DATE
12/2022