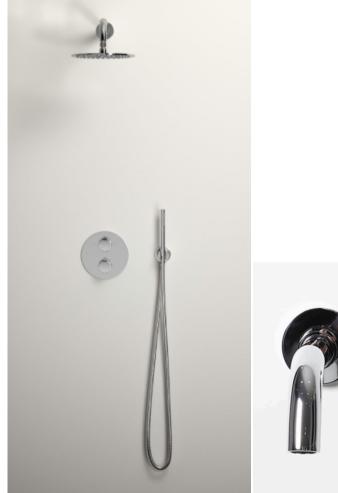

#### **Bathroom**

 Sanitary ware – bath, BetteStarlet 1650mm x 700mm (item 1230); basin, Burlington 3TH Victorian Large (610mm) Basin and Chrome Wash Stand (B3-3TH T23A); toilet, Grohe Solido Euro

 Brassware – three part basin mixer (deck-mounted) and three part bath mixer (wall-mounted), both from Lusso Stone's Deco Eton range

# **En-suite shower room**

 Sanitary ware – basin, Armitage Shanks Portman 21, 600mm; toilet, Grohe Solido Euro; shower tray, Kaldewei Cayonoplan Rectangular White Steel Shower Tray, 1400mm x 800m

Brassware – All from Lusso Stone's Luxe Chrome range.