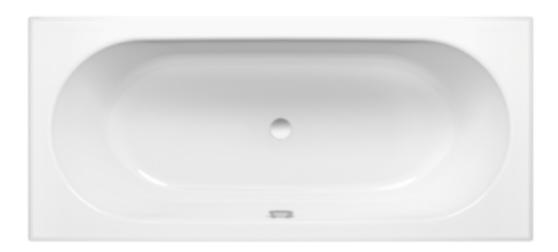

#### **Bathroom**

 Sanitary ware – bath, BetteStarlet 1650mm x 700mm (item 1230); basin, Burlington 3TH Victorian Large (610mm) Basin and Chrome Wash Stand (B3-3TH T23A); toilet, Grohe Solido Euro

 Brassware – three part basin mixer (deck-mounted) and three part bath mixer (wall-mounted), both from Lusso Stone's Deco Eton range