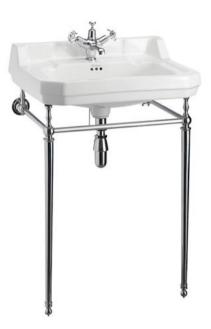

#### **Bathroom**

 Sanitary ware – bath, BetteStarlet 1650mm x 700mm (item 1230); basin, Burlington 3TH Victorian Large (610mm) Basin and Chrome Wash Stand (B3-3TH T23A); toilet, Grohe Solido Euro

 Brassware – three part basin mixer (deck-mounted) and three part bath mixer (wall-mounted), both from Lusso Stone's Deco Eton range