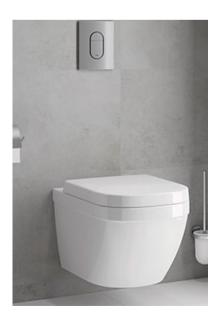

#### **Bathroom**

 Sanitary ware – bath, BetteStarlet 1650mm x 700mm (item 1230); basin, Burlington 3TH Victorian Large (610mm) Basin and Chrome Wash Stand (B3-3TH T23A); toilet, Grohe Solido Euro

 Brassware – three part basin mixer (deck-mounted) and three part bath mixer (wall-mounted), both from Lusso Stone's Deco Eton range

# **En-suite shower room**

 Sanitary ware – basin, Armitage Shanks Portman 21, 600mm; toilet, Grohe Solido Euro; shower tray, Kaldewei Cayonoplan Rectangular White Steel Shower Tray, 1400mm x 800m

Brassware – All from Lusso Stone's Luxe Chrome range.