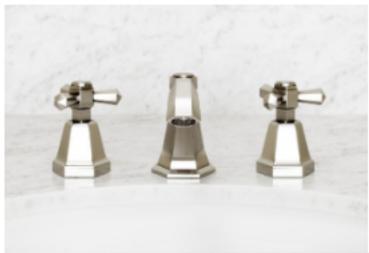

#### **Bathroom**

 Sanitary ware – bath, BetteStarlet 1650mm x 700mm (item 1230); basin, Burlington 3TH Victorian Large (610mm) Basin and Chrome Wash Stand (B3-3TH T23A); toilet, Grohe Solido Euro

 Brassware – three part basin mixer (deck-mounted) and three part bath mixer (wall-mounted), both from Lusso Stone's Deco Eton range

# **En-suite shower room**

 Sanitary ware – basin, Armitage Shanks Portman 21, 600mm; toilet, Grohe Solido Euro; shower tray, Kaldewei Cayonoplan Rectangular White Steel Shower Tray, 1400mm x 800m

Brassware – All from Lusso Stone's Luxe Chrome range.