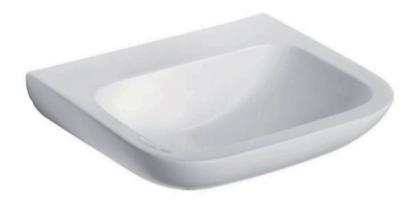

# **En-suite shower room**

 Sanitary ware – basin, Armitage Shanks Portman 21, 600mm; toilet, Grohe Solido Euro; shower tray, Kaldewei Cayonoplan Rectangular White Steel Shower Tray, 1400mm x 800m

Brassware – All from Lusso Stone's Luxe Chrome range.