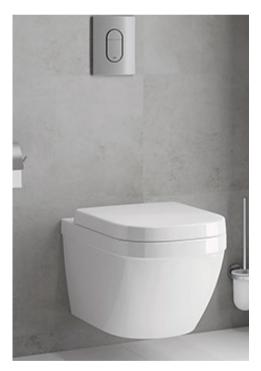

#### **Bathroom**

 Sanitary ware – bath, BetteStarlet 1650mm x 700mm (item 1230); basin, Burlington 3TH Victorian Large (610mm) Basin and Chrome Wash Stand (B3-3TH T23A); toilet, Grohe Solido Euro

 Brassware – three part basin mixer (deck-mounted) and three part bath mixer (wall-mounted), both from Lusso Stone's Deco Eton range

# **En-suite shower room**

 Sanitary ware – basin, Armitage Shanks Portman 21, 600mm; toilet, Grohe Solido Euro; shower tray, Kaldewei Cayonoplan Rectangular White Steel Shower Tray, 1400mm x 800m

Brassware – All from Lusso Stone's Luxe Chrome range.