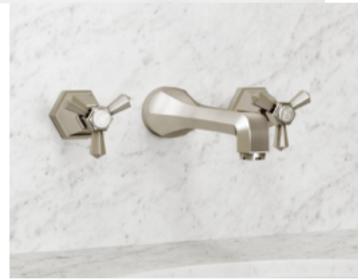

#### **Bathroom**

 Sanitary ware – bath, BetteStarlet 1650mm x 700mm (item 1230); basin, Burlington 3TH Victorian Large (610mm) Basin and Chrome Wash Stand (B3-3TH T23A); toilet, Grohe Solido Euro

 Brassware – three part basin mixer (deck-mounted) and three part bath mixer (wall-mounted), both from Lusso Stone's Deco Eton range