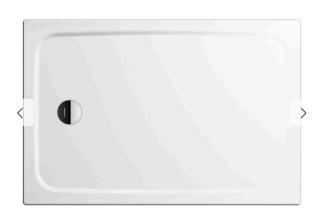

# **En-suite shower room**

 Sanitary ware – basin, Armitage Shanks Portman 21, 600mm; toilet, Grohe Solido Euro; shower tray, Kaldewei Cayonoplan Rectangular White Steel Shower Tray, 1400mm x 800m

Brassware – All from Lusso Stone's Luxe Chrome range.