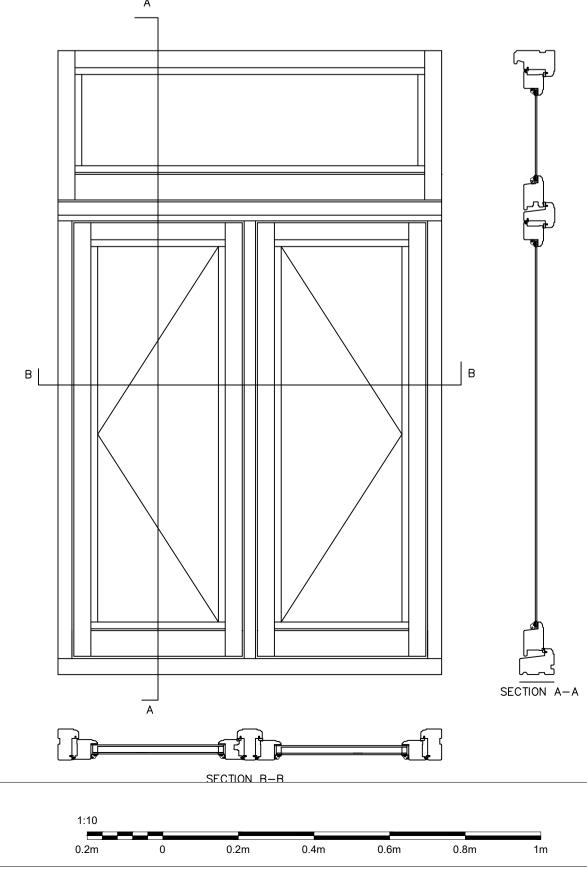

Fronting Red Lion Square

Fronting Princeton Street





EXISTING DOOR SECTION





## South East Elevation

South West Elevation



General Notes

Dimensions shall not be scaled from these drawings in preference to figured dimensions.

Any error or omission shall be reported to the Surveyors before proceeding with the work.

Figured dimensions and levels should be verified by the Contractor on site before construction or manufacture and any discrepancies brought to the attention of the Surveyors.

Copyright for all designs and drawing in whole or in part shall remain with the Surveyors in accordance with The Copyright Act.