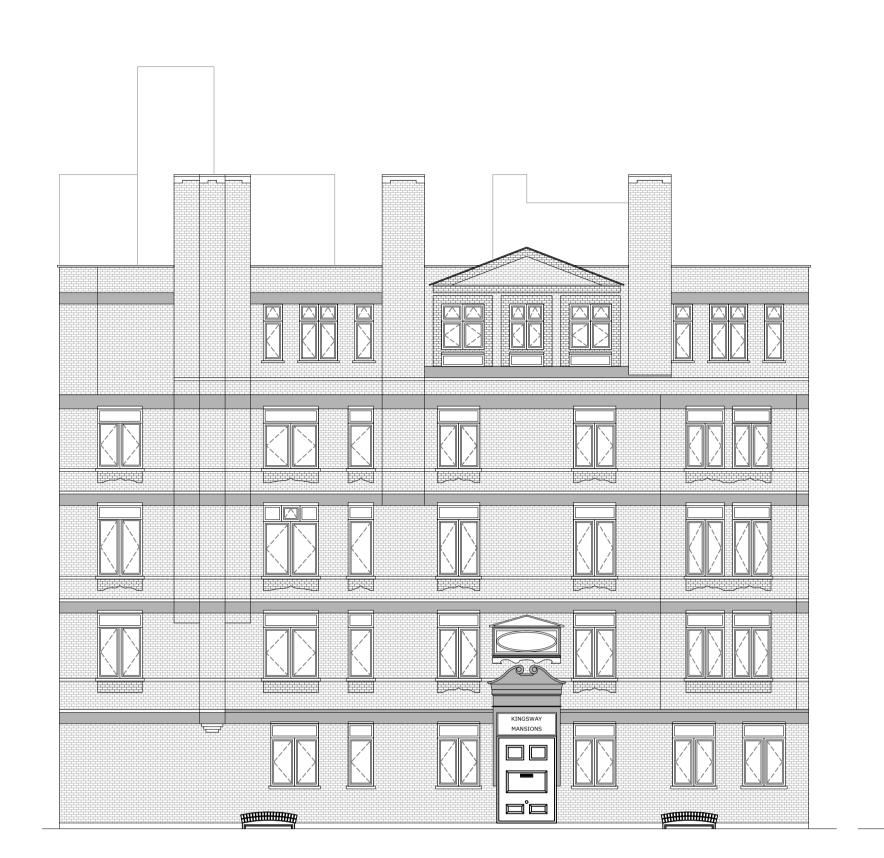

Fronting Red Lion Square

Fronting Princeton Street

EXISTING DOOR SECTION

## South East Elevation

South West Elevation

General Notes

Dimensions shall not be scaled from these drawings in preference to figured dimensions.

Any error or omission shall be reported to the Surveyors before proceeding with the work.