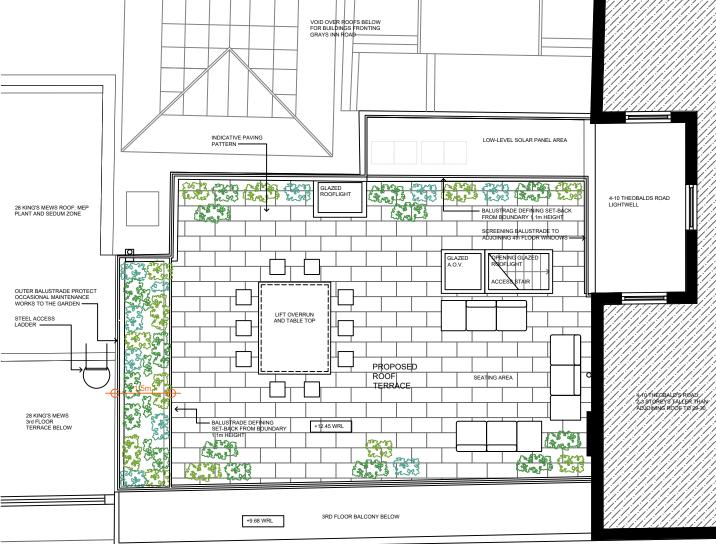

PROPOSED THIRD FLOOR PLAN

39 GRAY'S INN RD 37 GRAY'S INN RD 35 GRAY'S INN RD 1-3 THEOBALDS RD

KING'S MEWS

28 KINGS MEWS 29-30 KINGS MEWS 4-10 THEOBALDS RD

PROPOSED ROOF PLAN

All drawings are based upon site information supplied by third parties and as such their accuracy cannot be guaranteed. All features are approximate and subject to clarification by a detailed topographical survey, statutory service enquiries and confirmation of the legal

20.09.22 JM NR A PLANNING SUBMISSION

CREATION OF TERRACE AT 3RD FLOOR ROOF LEVEL

## Drawing Title PROPOSED THIRD FLOOR AND ROOF PLAN

| Project No. | Drawing No. Re | evision |
|-------------|----------------|---------|
| 0141        | 4003 29-30KM B |         |
| Scale@ A3   | Drawn By       |         |
| 1:100       | JM             |         |