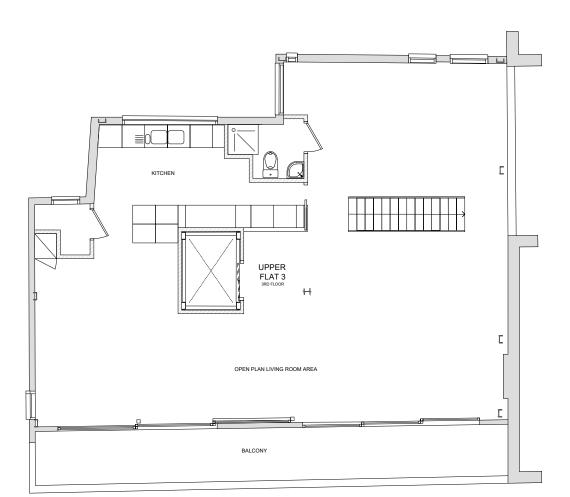

PROPOSED THIRD FLOOR PLAN

39 GRAY'S INN RD 37 GRAY'S INN RD 35 GRAY'S INN RD 1-3 THEOBALDS RD

KING'S MEWS

28 KINGS MEWS 29-30 KINGS MEWS 4-10 THEOBALDS RD

PROPOSED ROOF PLAN

All drawings are based upon site information supplied by third parties and as such their accuracy cannot be guaranteed. All features are approximate and subject to clarification by a detailed topographical survey, statutory service enquiries and confirmation of the legal

## Drawing Title PROPOSED THIRD FLOOR AND ROOF PLAN

| Project No. | Drawing No. Re | evision |
|-------------|----------------|---------|
| 0141        | 4003 29-30KM B |         |
| Scale@ A3   | Drawn By       |         |
| 1:100       | JM             |         |