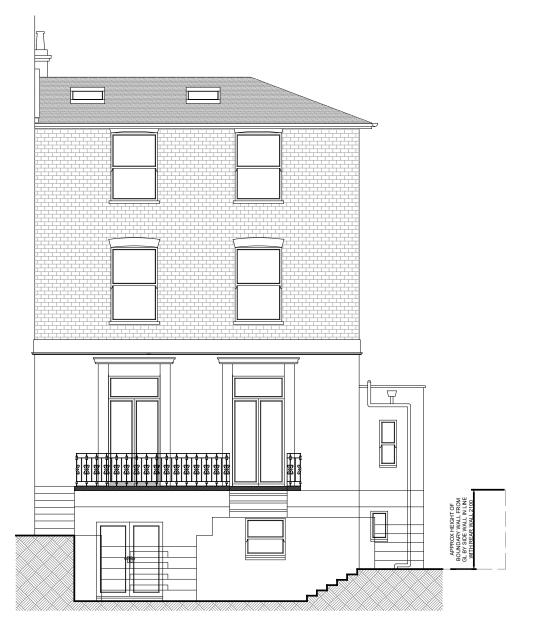

## DESIGNERS design.interiors , London NW3 5PT s.co.uk

| 2 Eldon Grove       | PROJECT NO.<br>219 |               |        |           |  |
|---------------------|--------------------|---------------|--------|-----------|--|
| SCALE               | FORMAT             | DRAWN         | ISSUED | DATE      |  |
| 1:100               | A3                 | JG            | JS     | 23-May-22 |  |
| DRAWING TITLE       |                    | DRAWING NO.   |        | REV       |  |
| Existing Elevations |                    | 221.(0).1.005 |        | 00        |  |
|                     |                    | STATUS        |        |           |  |
|                     | Planning           |               |        |           |  |