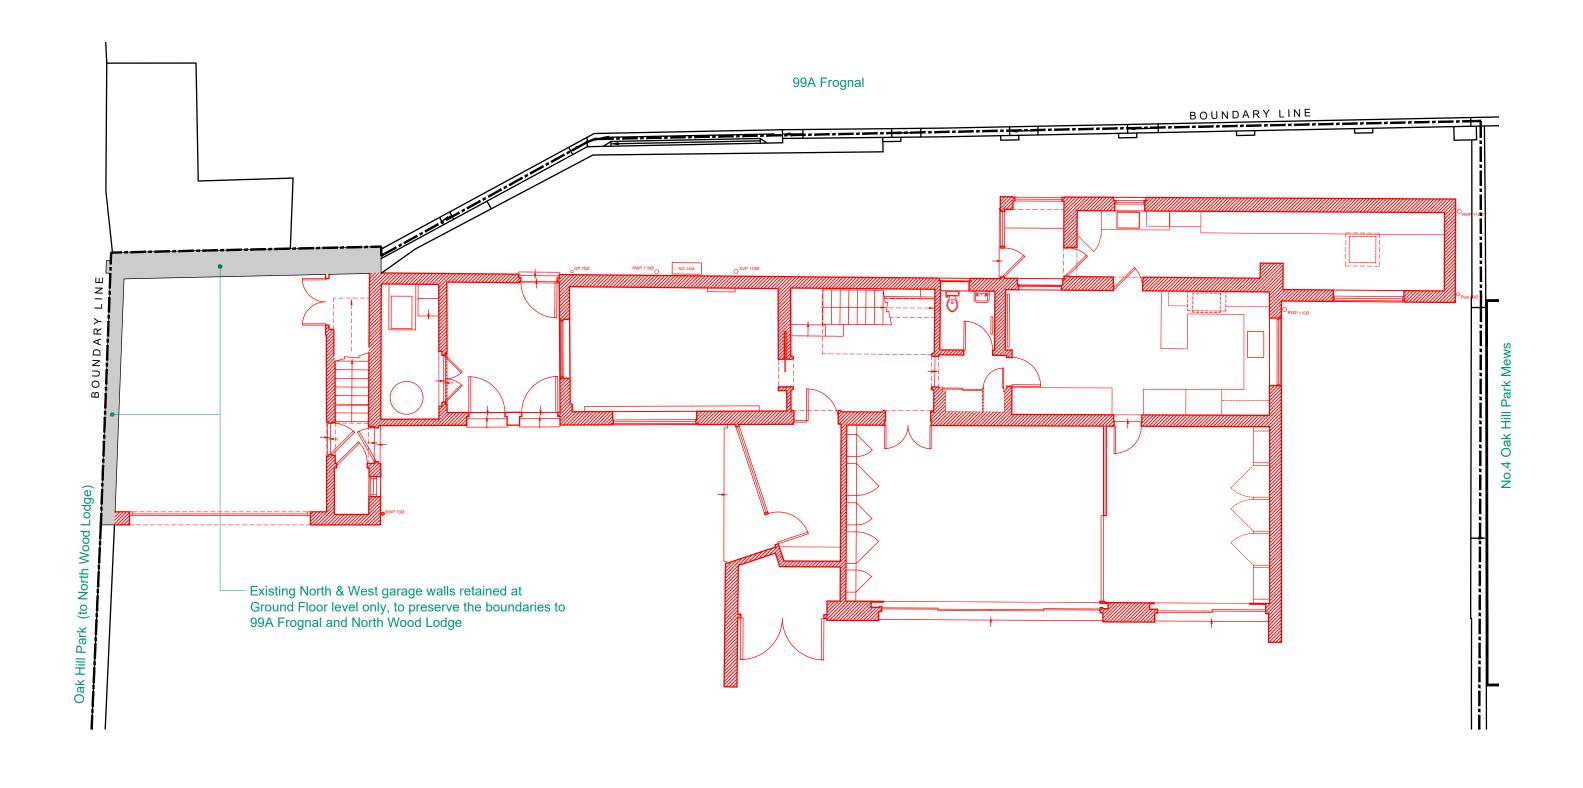

| b:                 | 4 Oak Hill Park                          |                                      |                       |                       |          |  |                                |                                                               |                                                             |  |
|--------------------|------------------------------------------|--------------------------------------|-----------------------|-----------------------|----------|--|--------------------------------|---------------------------------------------------------------|-------------------------------------------------------------|--|
| tle:               | Proposed Ground Floor<br>Plan_Demolition |                                      |                       |                       |          |  |                                |                                                               |                                                             |  |
| vpe:<br>atus       | be: 200 Planning<br>tus: information     |                                      |                       |                       |          |  | BLDA ARCHITECTS                |                                                               |                                                             |  |
| wn by MF           |                                          | checked by                           |                       | approved by           |          |  |                                |                                                               |                                                             |  |
| le<br>numbe<br>081 |                                          | <sup>size</sup><br>drawing r<br>P (3 | A1<br>number<br>5) 10 | date<br>revision<br>★ | 07/07/22 |  | RIBA WHY<br>Chartered Practice | 211 Design Centre East<br>Chelsea Harbour<br>London, SW10 0XF | mail@blda.co.uk<br>www.blda.co.uk<br>t +44 (0) 20 7838 5555 |  |