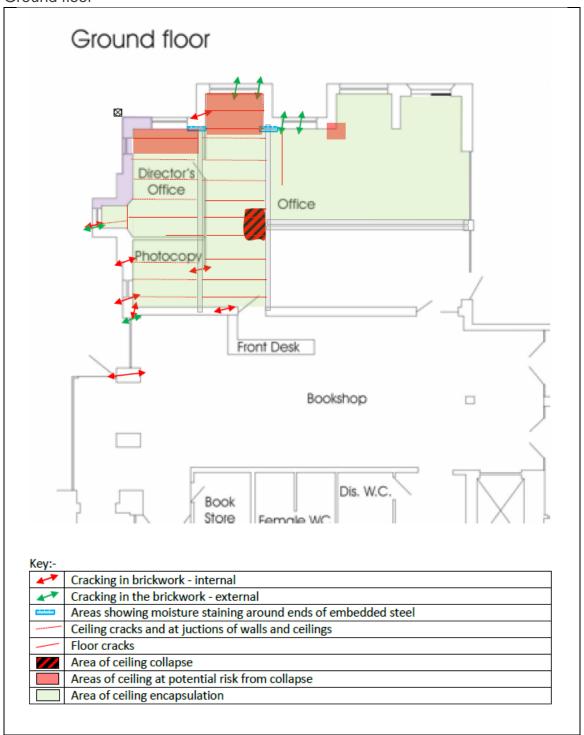

proposed works is to return the property to safe usable condition.

#### Access

There is no intended change to the access by the proposed works.

#### Layout

There is no change to the current layout of the site.

#### Scale

The proposed works are limited to areas as outlined by the OHES reports and supplied drawings.

#### Landscaping

All landscaping will be return to pre-event condition and once complete will reflect the original layout.

### Appearance

The materials proposed for use will be chosen to closely match the elements requiring removal.

#### Proposal

The works are outlined in the schedule of works at Appendix A. and accompanying plan and elevation drawings.

# Plans

Repair locations

Arkwright Road Elevation

Elevation B

### Finchley Road Elevation



### Ground floor



## First Floor plan



# Appendix A - Schedule of Works



#### Sedgwick Repair Solutions Schedule This schedule excludes VAT

Darwin Claim ID: 8505892 Client Reference: 01190000002 Work Order ID: 00039137

Customer: Company Camden London Borough Council Address: Camden Arts Centre, Arkwright Road LONDON

Postcode: NW3 6DG

Schedule no.: Q-74756 Requested Service: Repair Requested Work: Repair property

Contractor: Garrard Building Date of Schedule: 11/03/2022 Schedule Version: 2

Cause: Subsidence Complexity: Standard Description: Luxury: Standard

Room Summary

| ROOM                        | LENGTH | WIDTH (m) | HEIGHT (m) | FLOOR     | WALL      | PERIMETER |
|-----------------------------|--------|-----------|------------|-----------|-----------|-----------|
|