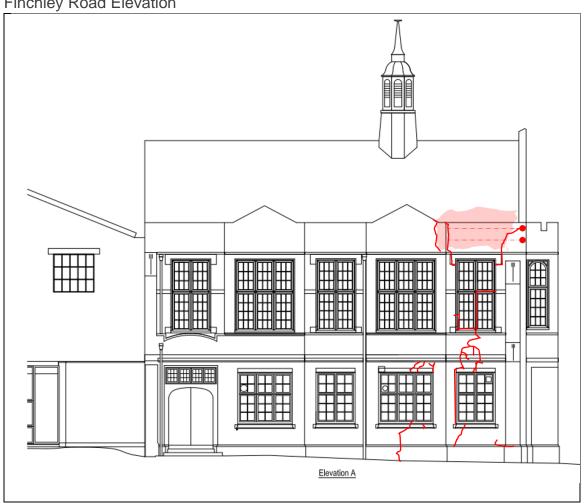

sal

The aim of the proposed works is to return the property to safe usable condition.

#### Access

There is no intended change to the access by the proposed works.

#### Layout

There is no change to the current layout of the site.

#### Scale

The proposed works are limited to areas as outlined by the OHES reports and supplied drawings.

#### Landscaping

All landscaping will be return to pre-event condition and once complete will reflect the original layout.

### Appearance

The materials proposed for use will be chosen to closely match the elements requiring removal.

#### Proposal

The works are outlined in the schedule of works at Appendix A. and accompanying plan and elevation drawings.

# Plans

Repair locations

Arkwright Road Elevation

Elevation B

### Finchley Road Elevation



### Ground floor



## First Floor plan



# Appendix A - Schedule of Works



#### Sedgwick Repair Solutions Schedule This schedule excludes VAT

Darwin Claim ID: 8505892 Client Reference: 01190000002 Work Order ID: 00039137

Customer: Company Camden London Borough Council Address: Camden Arts Centre, Arkwright Road LONDON

Postcode: NW3 6DG

Schedule no.: Q-74756 Requested Service: Repair Requested Work: Repair property

Contractor: Garrard Building Date of Schedule: 11/03/2022 Schedule Version: 2

Cause: Subsidence Complexity: Standard Description: Luxury: Standard

Room Summary

| ROOM                        | LENGTH | WIDTH (m) | HEIGHT (m) | FLOOR     | WALL      | PERIMETER |
|-----------------------------|--------|-----------|------------|-----------|-----------|-----------|
|