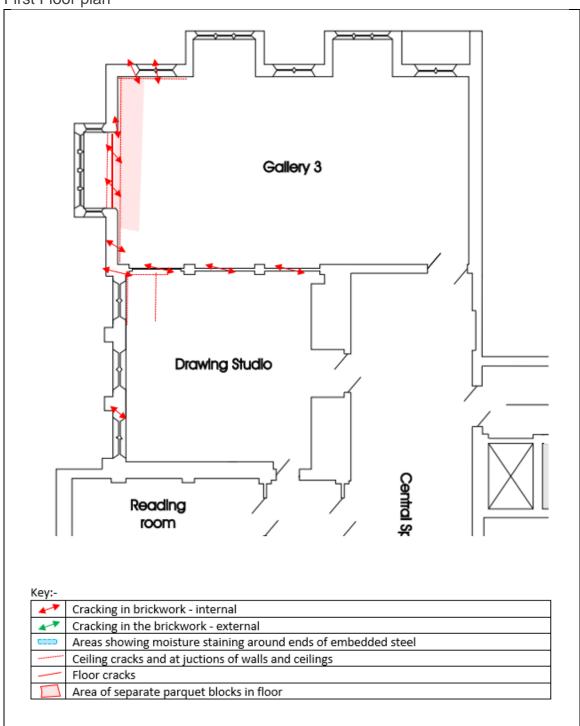

turn the property to safe usable condition.

#### Access

There is no intended change to the access by the proposed works.

#### Layout

There is no change to the current layout of the site.

#### Scale

The proposed works are limited to areas as outlined by the OHES reports and supplied drawings.

#### Landscaping

All landscaping will be return to pre-event condition and once complete will reflect the original layout.

### Appearance

The materials proposed for use will be chosen to closely match the elements requiring removal.

#### Proposal

The works are outlined in the schedule of works at Appendix A. and accompanying plan and elevation drawings.

# Plans

Repair locations

Arkwright Road Elevation

Elevation B

### Finchley Road Elevation



### Ground floor



## First Floor plan



# Appendix A - Schedule of Works



#### Sedgwick Repair Solutions Schedule This schedule excludes VAT

Darwin Claim ID: 8505892 Client Reference: 01190000002 Work Order ID: 00039137

Customer: Company Camden London Borough Council Address: Camden Arts Centre, Arkwright Road LONDON

Postcode: NW3 6DG

Schedule no.: Q-74756 Requested Service: Repair Requested Work: Repair property

Contractor: Garrard Building Date of Schedule: 11/03/2022 Schedule Version: 2

Cause: Subsidence Complexity: Standard Description: Luxury: Standard

Room Summary

| ROOM                        | LENGTH | WIDTH (m) | HEIGHT (m) | FLOOR     | WALL      | PERIMETER |
|-----------------------------|--------|-----------|------------|-----------|-----------|-----------|
|                             | (m)    |