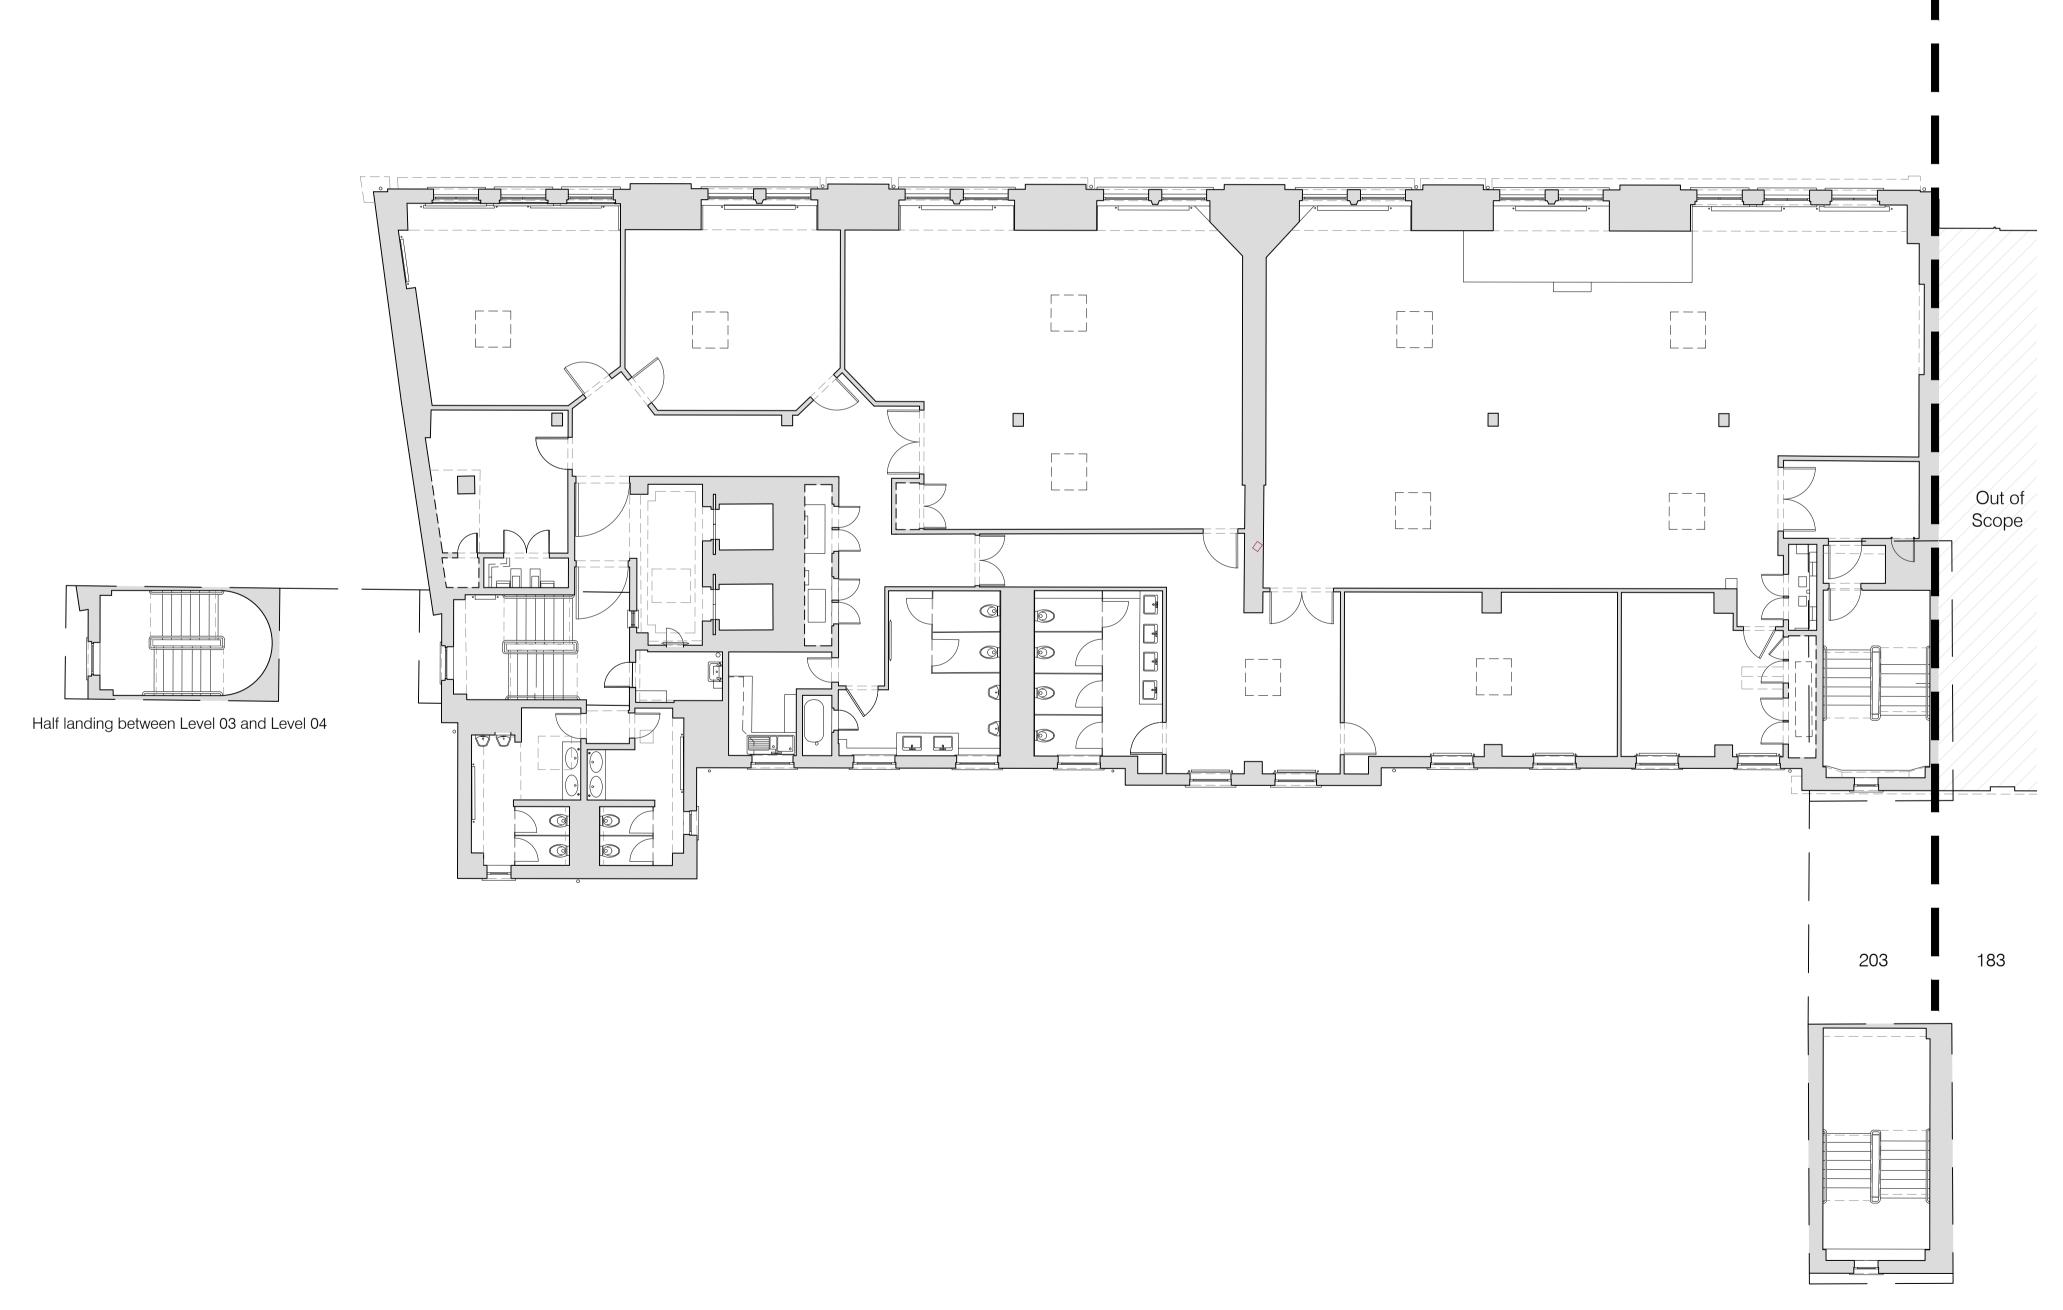

Half landing between Level 03 and Level 04

**ANOMATA** 

All drawings to be read in conjunction with project consultant information

P3 141022 Tender Issue P2 071022 Planning Issue LH LS LH LS

Rev Date Details

Anomaly Morelands, 5-23 Old Street London EC1 V9HL Tel: +44 (0)20 7054 1145 Email: hello@anomaly.com Web: www.anomaly.london

Brunswick

115\_203 Eversholt

Existing Third Floor Plan

Checked Authorised 26/08/2022 MS LHR