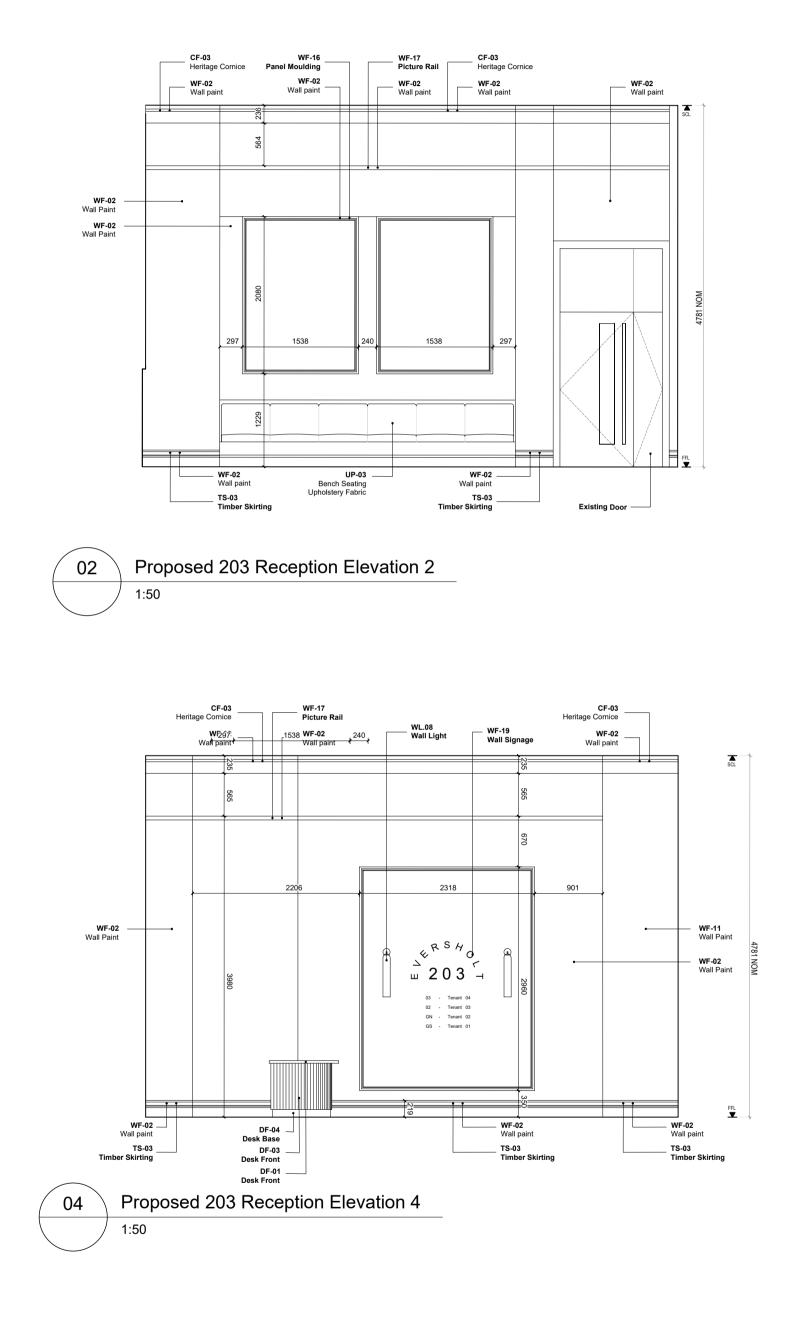

Brunswick

Project 115\_203 Eversholt

Title

203 Reception Elevations

| Date         | Drawn    | Checked | Authorised |  |  |  |
|--------------|----------|---------|------------|--|--|--|
| 26/08/2022   | CD       | LHR     | LS         |  |  |  |
| Scale        |          |         |            |  |  |  |
| 1:50@A1      | 1:100@A3 |         |            |  |  |  |
| Issue status |          |         |            |  |  |  |
|              |          |         |            |  |  |  |