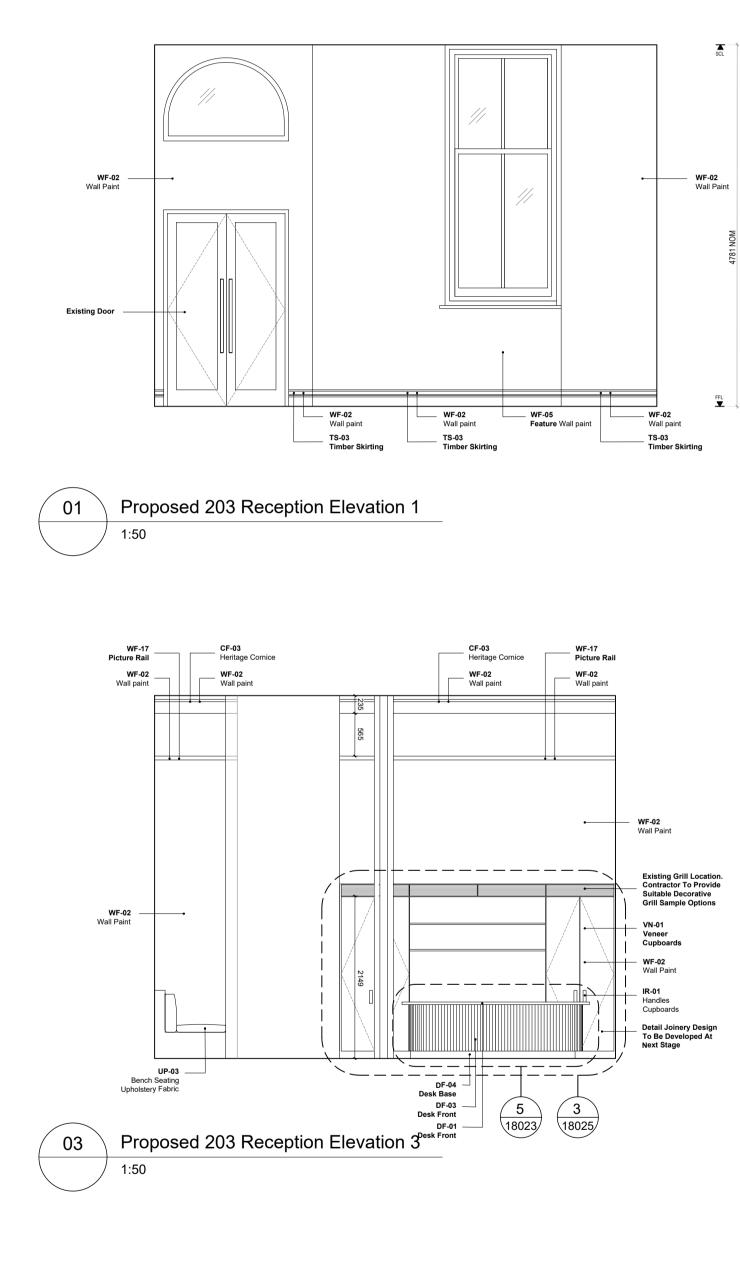

Brunswick

Project 115\_203 Eversholt

Title

203 Reception Elevations

| Date         | Drawn    | Checked | Authorised |  |  |  |
|--------------|----------|---------|------------|--|--|--|
| 26/08/2022   | CD       | LHR     | LS         |  |  |  |
| Scale        |          |         |            |  |  |  |
| 1:50@A1      | 1:100@A3 |         |            |  |  |  |
| Issue status |          |         |            |  |  |  |
|              |          |         |            |  |  |  |