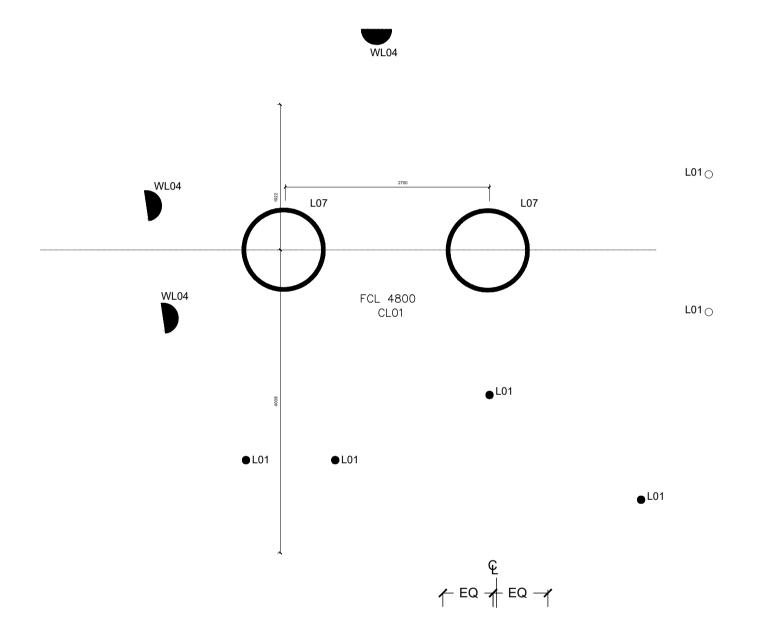

01 Proposed Plan 1

02 Proposed RCP

| РЗ  | 141022 | Tender Issue   | LH   | LS    |
|-----|--------|----------------|------|-------|
| P2  | 071022 | Planning Issue | LH   | LS    |
| P1  | 260822 | Stage 3 Issue  | LH   | LS    |
| Rev | Date   | Details        | Ву А | Autho |
| 1   |        | _              |      |       |