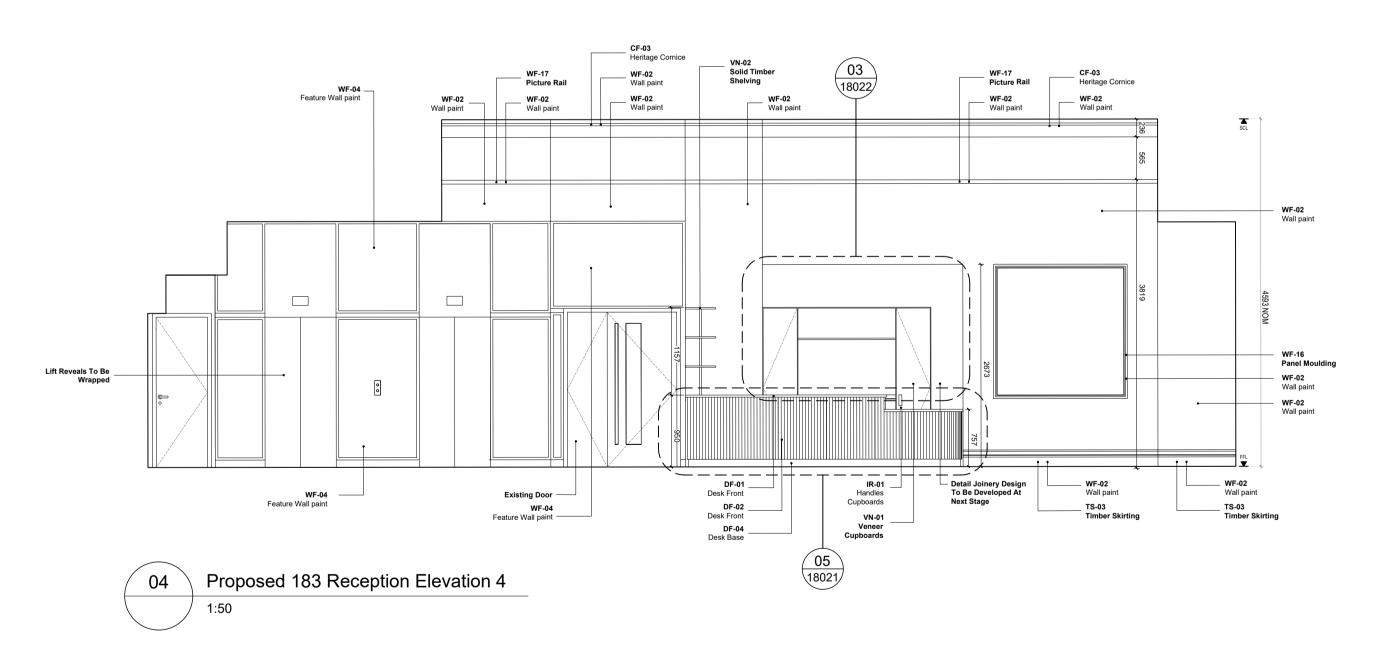

## Proposed 183 Reception Elevation 1



Proposed 183 Reception Elevation 3 1:50



## Proposed 183 Reception Elevation 2





## **ANOMATA**



P3 141022 Tender Issue LH LS LH LS P2 071022 Planning Issue LH LS Rev Date By Authorised

Important note

This information is confidential and the copyright of Anomaly.

Anomaly accepts no liability for use of this drawing by parties other than the party for whom it was prepared or for purposes other than that which is stated on the issue sheet. It shall not be disclosed or passed to any other party in any form in whole or part without Anomaly's express permission in writing nor should any other party place reliance upon it. other party place reliance upon it.

Where data is supplied electronically, it is for convenience only. The original information is the printed or controlled copy which will be supplied on request. All dimensions are in millimetres. No dimensions