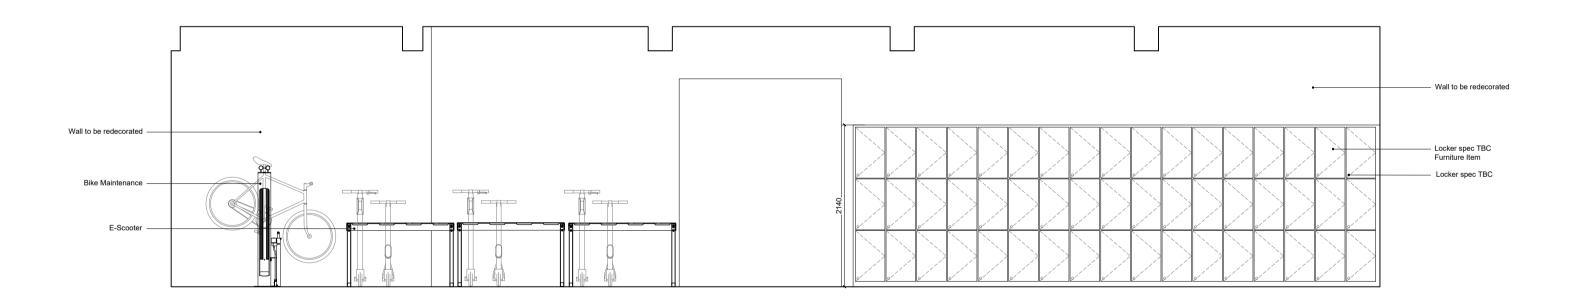

Proposed Cycle Store Elevation 1

Proposed Cycle Store Elevation 2

Proposed Cycle Store Elevation 3

Proposed Cycle Store Elevation 4 1:50

**ANOMATA** 

| РЗ  | 141022 | Tender Issue   | LH   | LS        |
|-----|--------|----------------|------|-----------|
| P2  | 071022 | Planning Issue | LH   | LS        |
| P1  | 260822 | Stage 3 Issue  | LH   | LS        |
| Rev | Date   | Details        | Ву А | Authorise |
| 1   |        | _              |      |           |