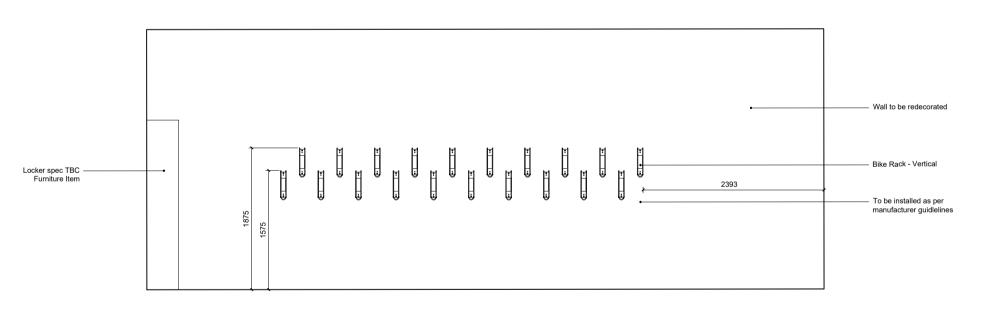

Proposed Cycle Store Elevation 1

Proposed Cycle Store Elevation 2

Proposed Cycle Store Elevation 3

Proposed Cycle Store Elevation 4 1:50

**ANOMATA** 

| РЗ  | 141022 | Tender Issue   | LH   | LS        |
|-----|--------|----------------|------|-----------|
| P2  | 071022 | Planning Issue | LH   | LS        |
| P1  | 260822 | Stage 3 Issue  | LH   | LS        |
| Rev | Date   | Details        | Ву А | Authorise |
| 1   |        | _              |      |           |