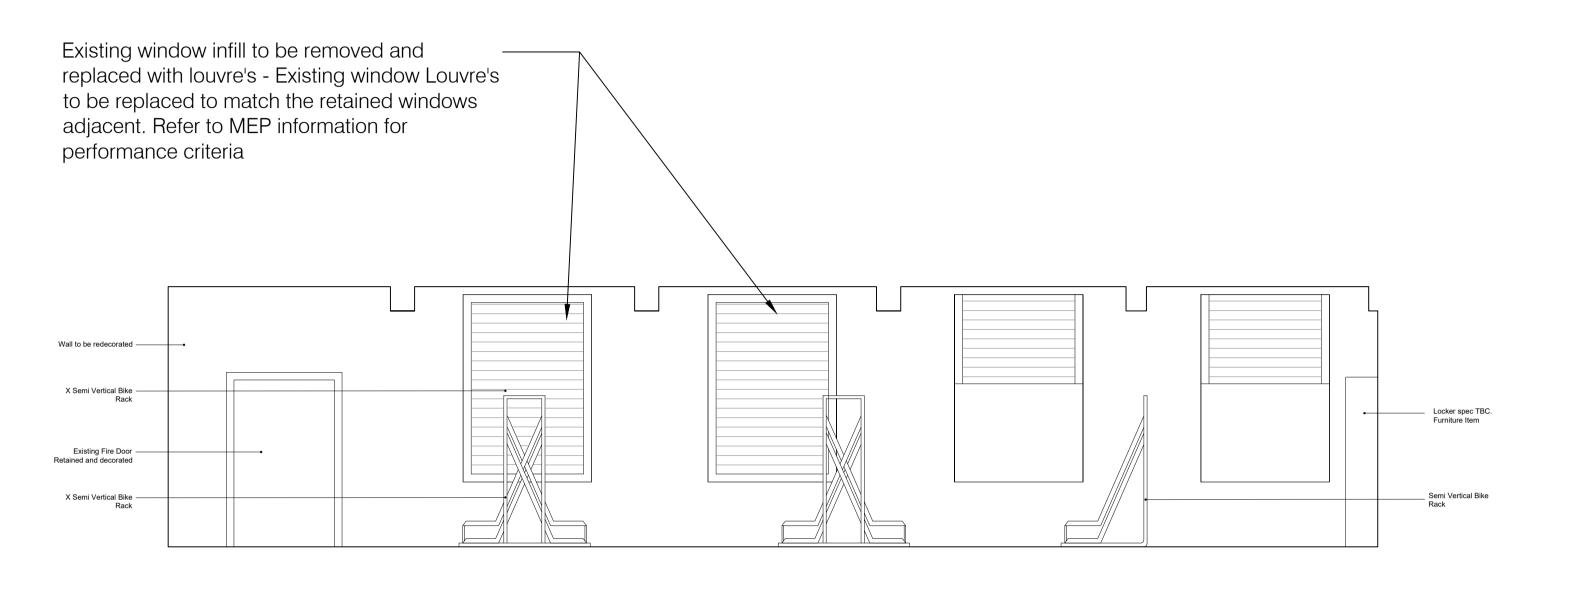

Proposed Cycle Store Elevation 1

Proposed Cycle Store Elevation 2

Proposed Cycle Store Elevation 3

Proposed Cycle Store Elevation 4 1:50

**ANOMATA** 

| РЗ  | 141022 | Tender Issue   | LH   | LS        |
|-----|--------|----------------|------|-----------|
| P2  | 071022 | Planning Issue | LH   | LS        |
| P1  | 260822 | Stage 3 Issue  | LH   | LS        |
| Rev | Date   | Details        | Ву А | Authorise |
| 1   |        | _              |      |           |