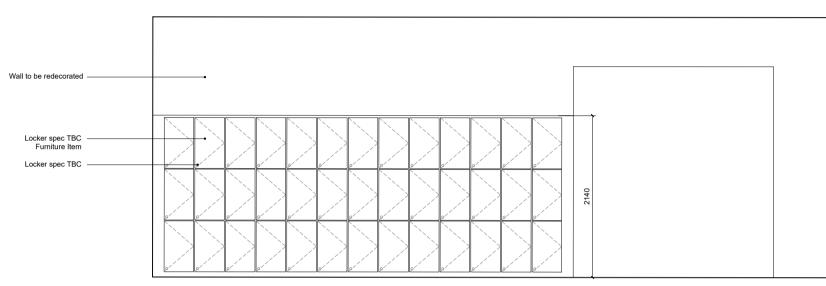

Proposed Cycle Store Elevation 1

Proposed Cycle Store Elevation 2

Proposed Cycle Store Elevation 3

Proposed Cycle Store Elevation 4 1:50

**ANOMATA** 

| РЗ  | 141022 | Tender Issue   | LH   | LS        |
|-----|--------|----------------|------|-----------|
| P2  | 071022 | Planning Issue | LH   | LS        |
| P1  | 260822 | Stage 3 Issue  | LH   | LS        |
| Rev | Date   | Details        | Ву А | Authorise |
| 1   |        | _              |      |           |