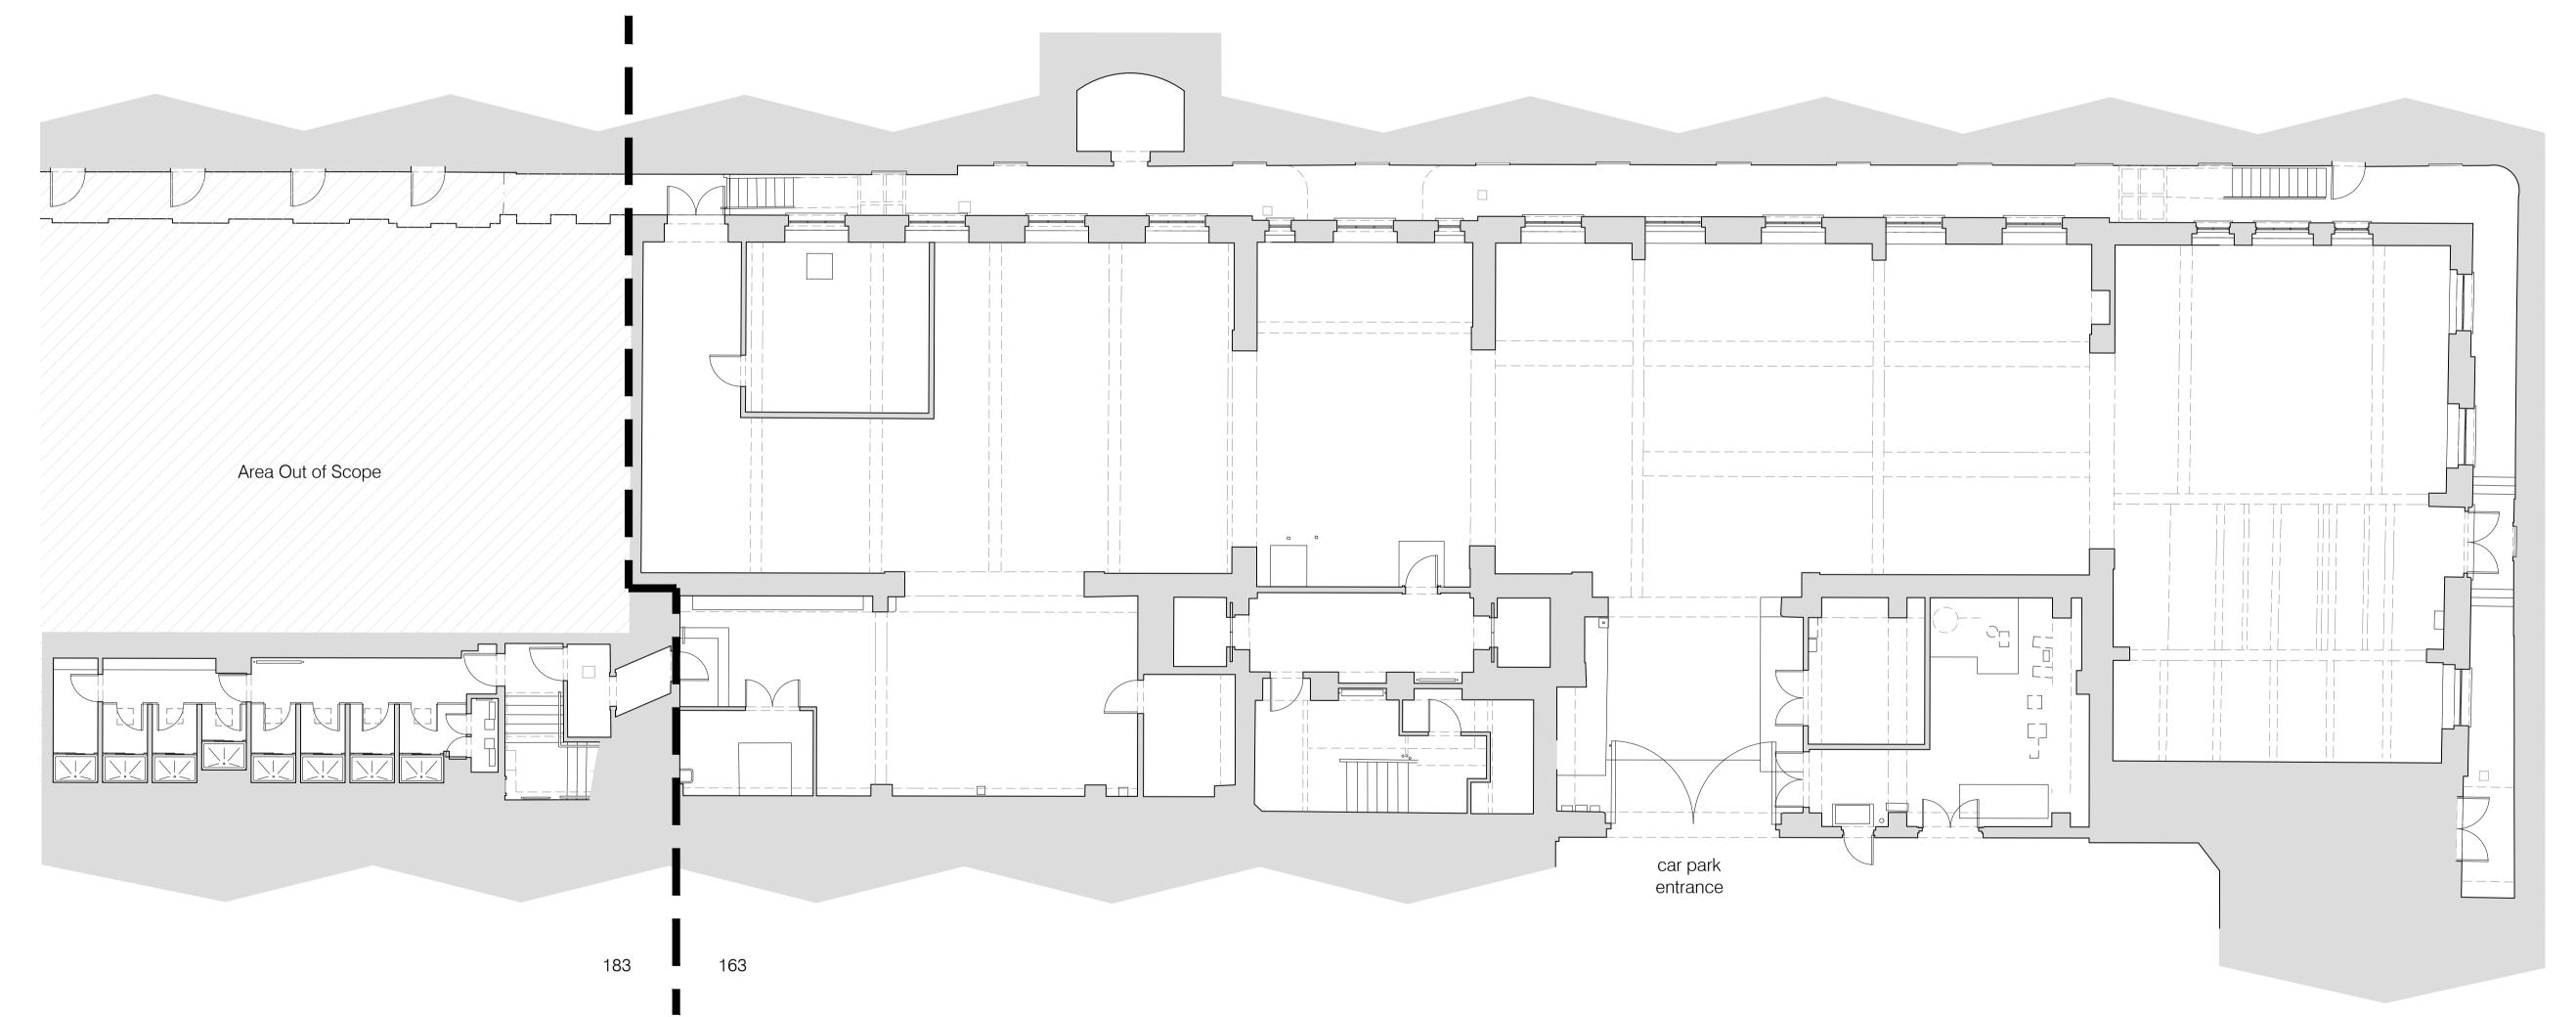

## Client Brunswick

<sub>Project</sub> 115\_163 Eversholt

Title

Existing Basement Floor Plan

| Date         | Drawn     | Checked | Authorised |
|--------------|-----------|---------|------------|
| 26/08/2022   | MS        | LHR     | LS         |
| Scale        |           |         |            |
| 1:100 @A1    | 1:200 @A3 |         |            |
| Issue status |           |         |            |