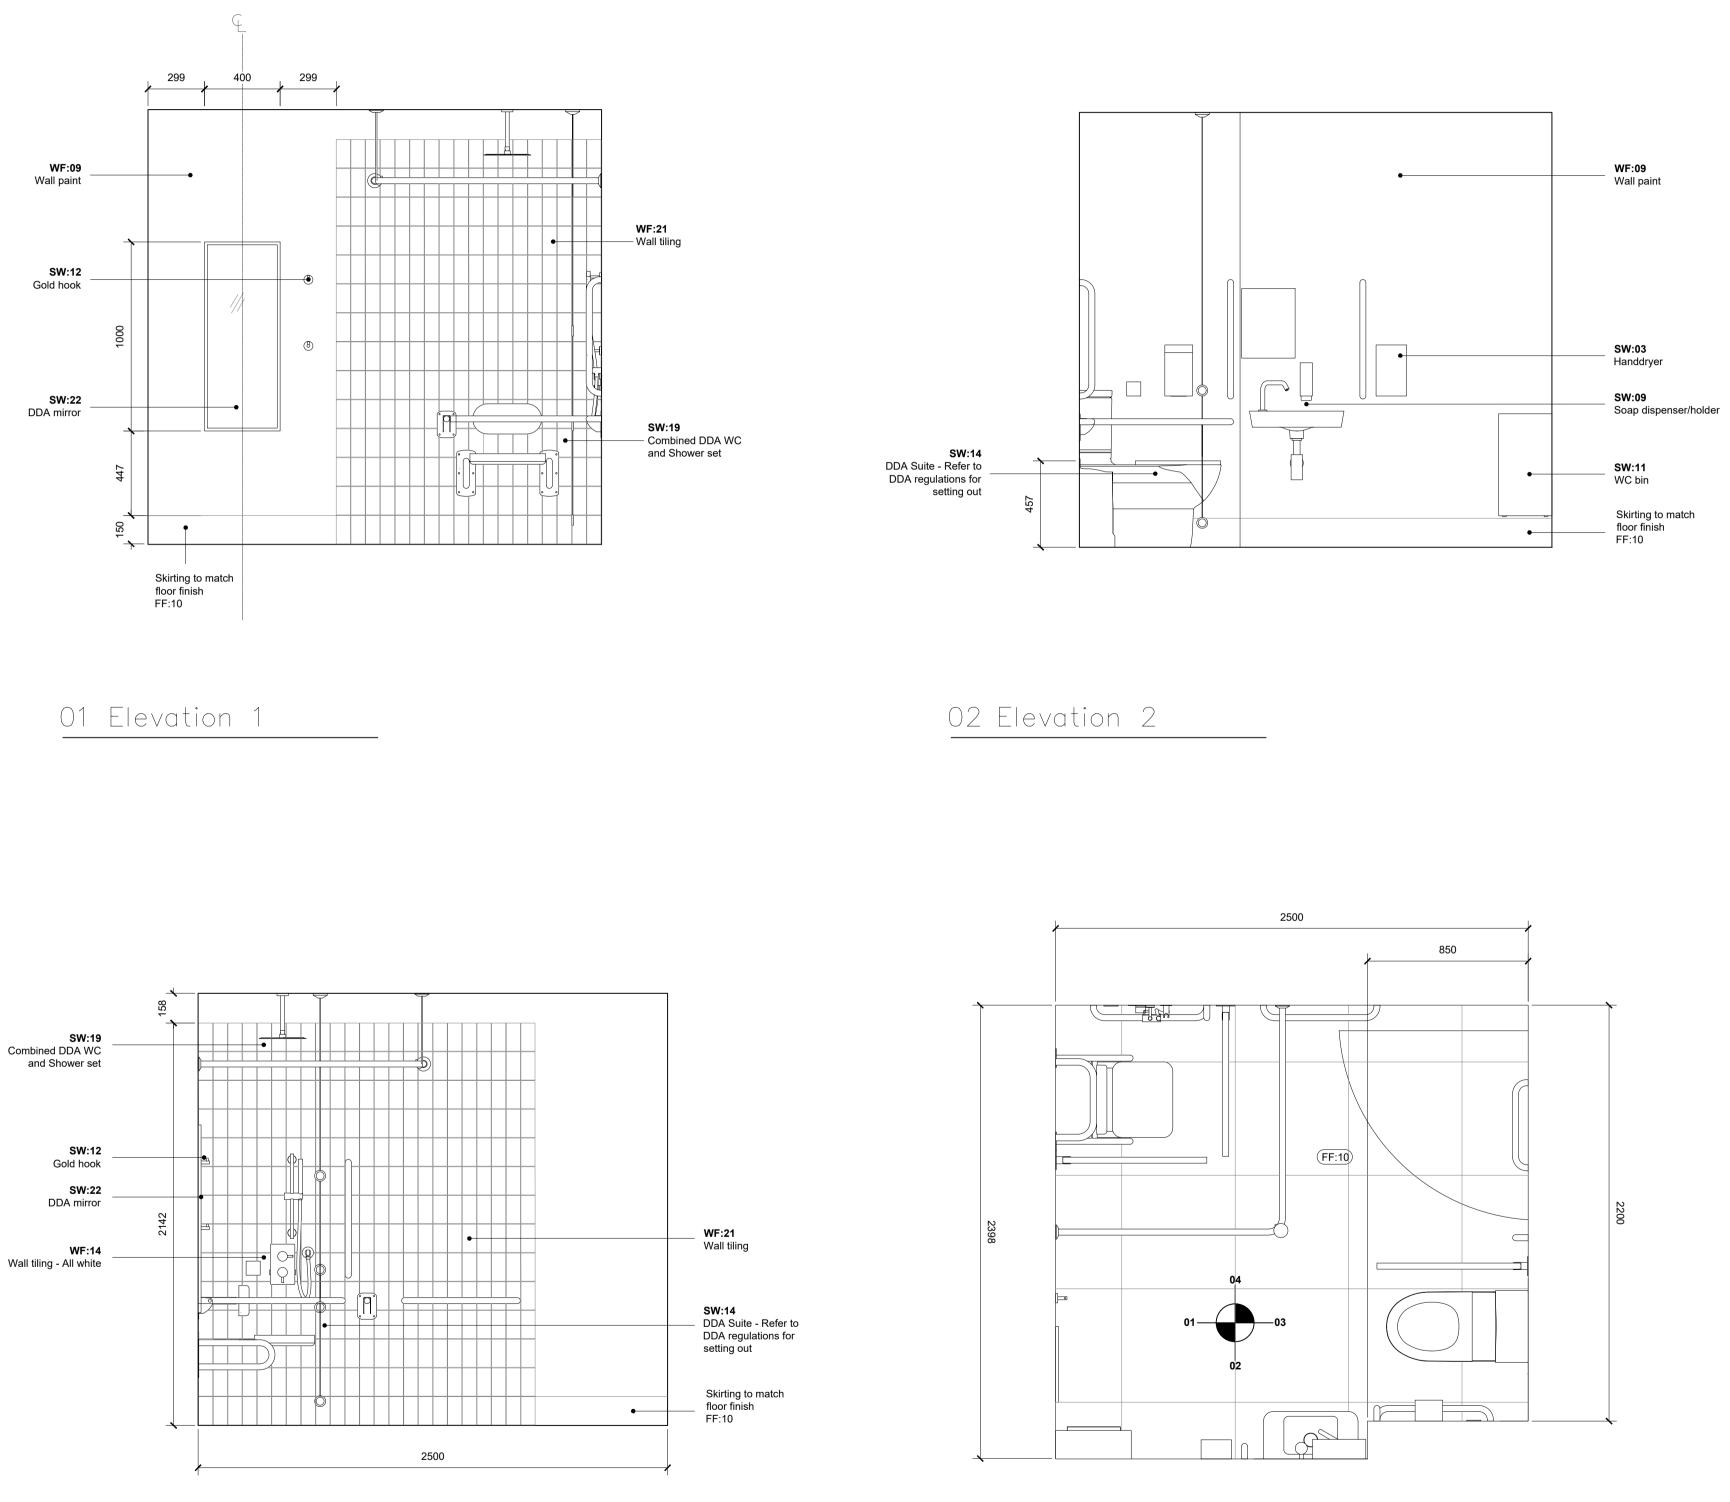

## Project 115\_163 Eversholt

Title

163 Basement Accessible Shower Room

| Date         | Drawn | Checked | Authorised |
|--------------|-------|---------|------------|
| 26/08/2022   | CD    | LHR     | LS         |
| Scale        |       |         |            |
| 1:20@A1      |       | 1:40@A3 |            |
| Issue status |       |         |            |