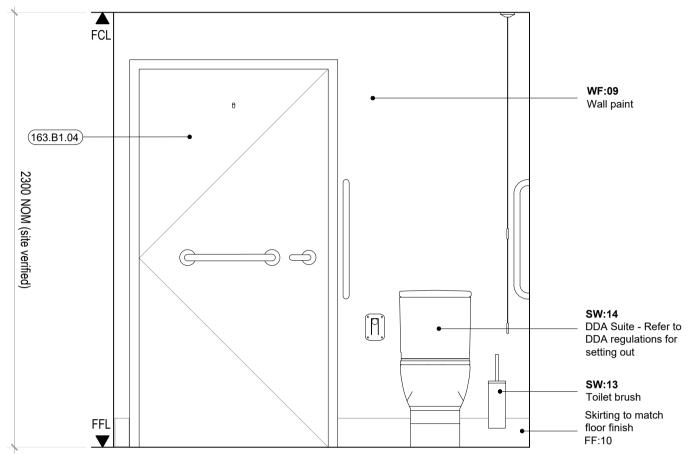

## Project 115\_163 Eversholt

Title

163 Basement Accessible Shower Room

| Date         | Drawn | Checked | Authorised |
|--------------|-------|---------|------------|
| 26/08/2022   | CD    | LHR     | LS         |
| Scale        |       |         |            |
| 1:20@A1      |       | 1:40@A3 |            |
| Issue status |       |         |            |