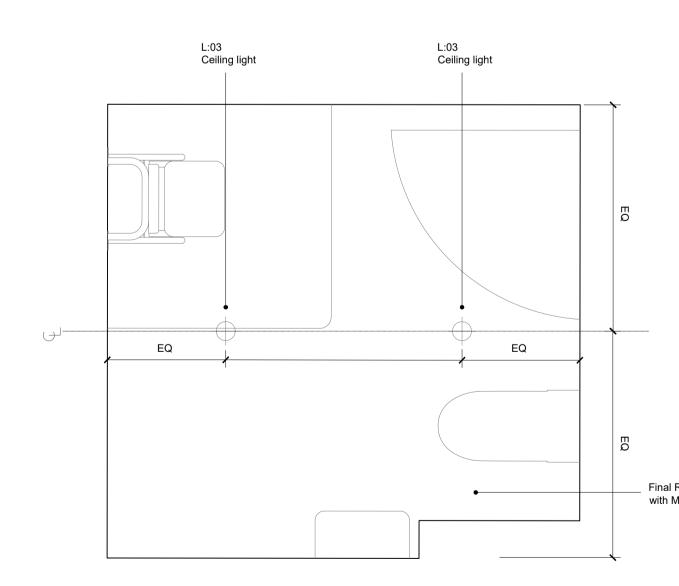

Anomaly Morelands, 5-23 Old Street London EC1 V9HL Tel: +44 (0)20 7054 1145

Email: hello@anomaly.com Web: www.anomaly.london

Client Brunswick

Final RCP setting out to be coordinated with MEP - Pir/Extract/Fire

## Project 115\_163 Eversholt

Title

163 Basement Accessible Shower Room

| Date         | Drawn | Checked | Authorised |
|--------------|-------|---------|------------|
| 26/08/2022   | CD    | LHR     | LS         |
| Scale        |       |         |            |
| 1:20@A1      |       | 1:40@A3 |            |
| Issue status |       |         |            |