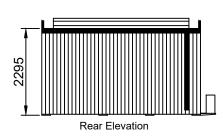

# Cladding:

Tanalised shiplap vertical redwood timber cladding to right & rear elevations. Composite black cladding to front & left elevations.