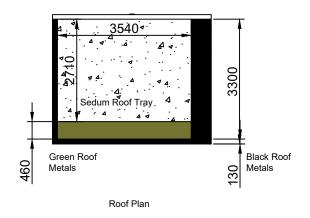

# General Construction:

Roof:

60mm - 80mm of high density polyurethane insulation surrounded by 1mm steel plates. Sedum roof tray to be installed on top of this to accommodate the proposed sedum tray proposal included in the supportign documents.