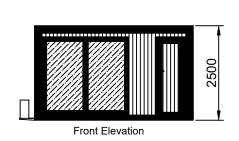

# Cladding:

Tanalised shiplap vertical redwood timber cladding to right & rear elevations. Composite black cladding to front & left elevations.

#### Doors:

Sliding doors (2300mm x 2070mm) with Planitherm glass Single door (805mm x 2070mm, clad)

#### Windows

Lozenge window (905mm x 440mm, Opening: top-hung) with Planitherm glass Picture window (905mm x 1650mm, non-opening) with Planitherm glass