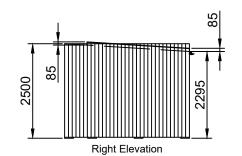

# Cladding:

Tanalised shiplap vertical redwood timber cladding to right & rear elevations. Composite black cladding to front & left elevations.