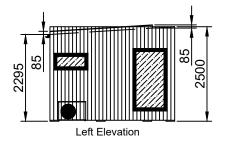

# Cladding:

Tanalised shiplap vertical redwood timber cladding to right & rear elevations. Composite black cladding to front & left elevations.

#### Doors:

Sliding doors (2300mm x 2070mm) with Planitherm glass Single door (805mm x 2070mm, clad)

#### Windows

Lozenge window (905mm x 440mm, Opening: top-hung) with Planitherm glass Picture window (905mm x 1650mm, non-opening) with Planitherm glass