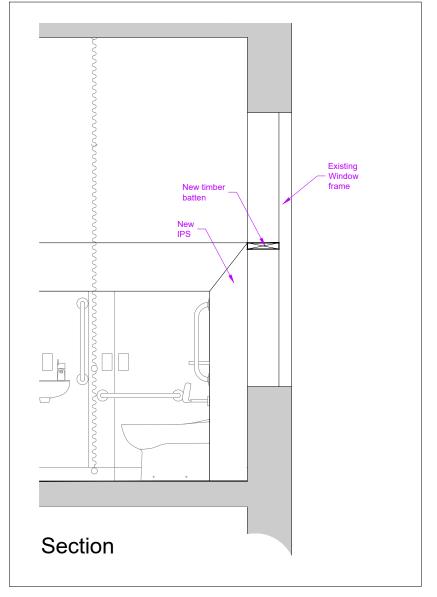

## **Proposed Internal Elevations**

| Drawing Status                                      |                 |                        |            |    |
|-----------------------------------------------------|-----------------|------------------------|------------|----|
| PLANNING                                            |                 |                        |            |    |
| Drawn<br>pmb                                        | Checked<br>  JO | Date                   | Rev.       | Α  |
| Drawing No.                                         |                 | NTBS3785 / 05          |            |    |
| Scale 1:30                                          |                 | Original Sheet Size A3 |            |    |
| Gleeds Building Surveying<br>T: +44 (0)115 977 8000 |                 | gleeds.com             | <b>y</b> @ | in |