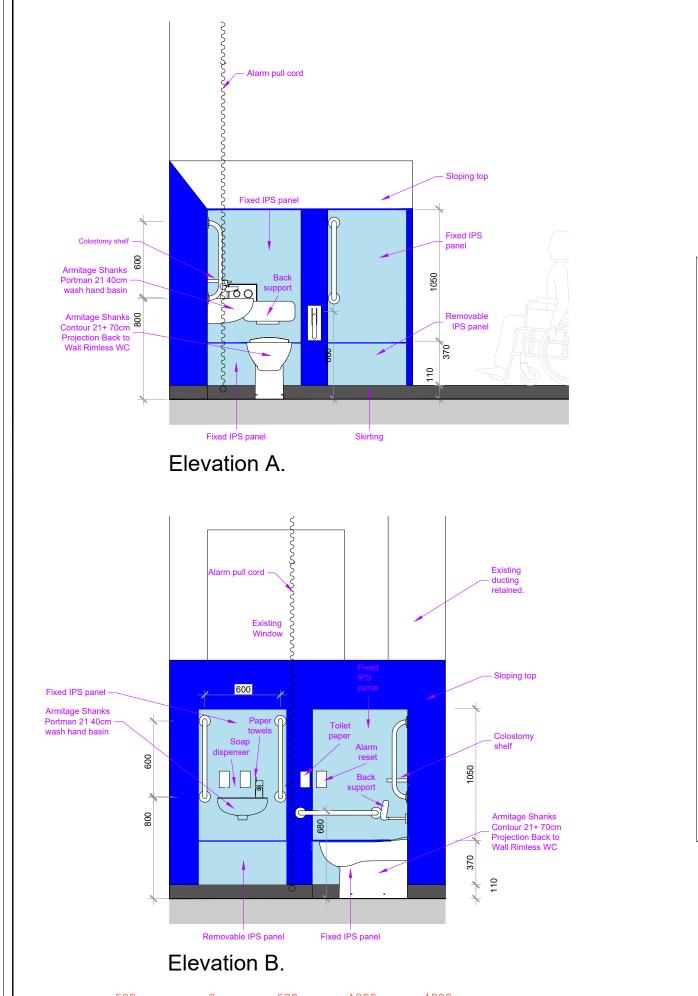

## **Proposed Internal Elevations**

| Drawing Status                                      |                 |                        |            |    |
|-----------------------------------------------------|-----------------|------------------------|------------|----|
| PLANNING                                            |                 |                        |            |    |
| Drawn<br>pmb                                        | Checked<br>  JO | Date                   | Rev.       | Α  |
| Drawing No.                                         |                 | NTBS3785 / 05          |            |    |
| Scale 1:30                                          |                 | Original Sheet Size A3 |            |    |
| Gleeds Building Surveying<br>T: +44 (0)115 977 8000 |                 | gleeds.com             | <b>y</b> @ | in |