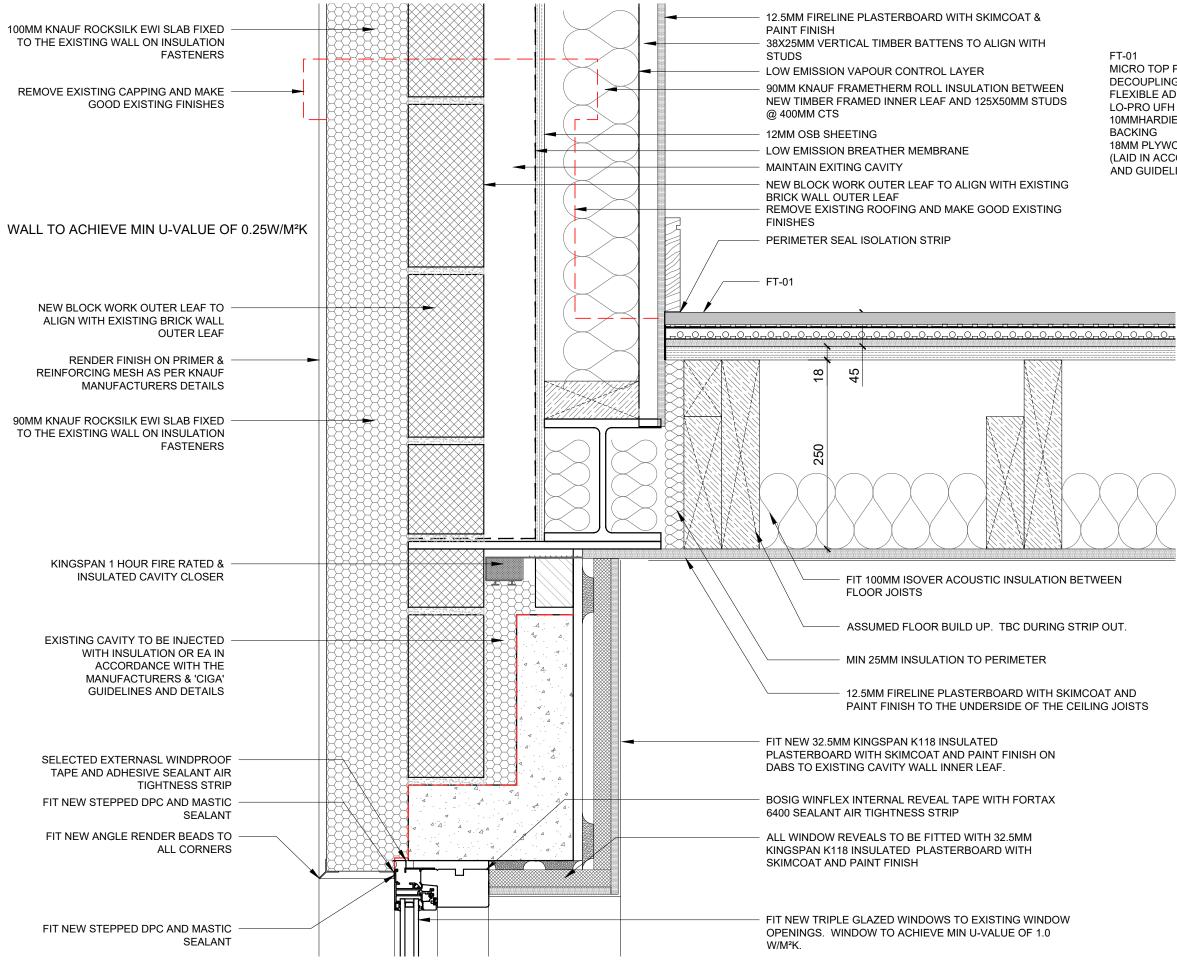

## MICRO TOP POLISHED CONCRETE FLOOR. DECOUPLING MEMBRANE FLEXIBLE ADHESIVE LO-PRO UFH LAYER + PRIMER 10MMHARDIE BACKER BOARD WITH INSULATION 18MM PLYWOOD (LAID IN ACCORDANCE WITH MANUFACTURERS DETAILS AND GUIDELINES)