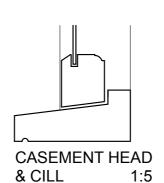

1W12 & 13, 15 & 16 Scale 1:20

**1W14** Scale 1:20

2m

Scale

scale bar 1:5 - metric

**Details** 1W1 to 8 + 1W12 & 13, 15 & 16

EXISTING SASH WINDOW JAMB PLAN 1:5

**EXISTING SASH WINDOW HEAD & CILL 1:5** 