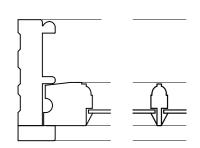

1W12 & 13, 15 & 16 Scale 1:20

**1W14** Scale 1:20

2m

Scale

scale bar 1:5 - metric

**Details** 1W1 to 8 + 1W12 & 13, 15 & 16

EXISTING SASH WINDOW JAMB PLAN 1:5

**EXISTING SASH WINDOW HEAD & CILL 1:5** 