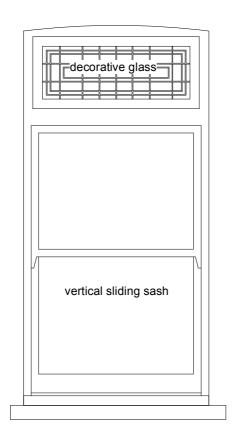

**1W1 to 5** Scale 1:20

**1W6** Scale 1:20

1W7 + 8 Scale 1:20

1W9 Scale 1:20 (Not able to photograph because of narrowness of gap between buildings)

(Not able to photograph because of narrowness of gap between buildings)

1W12 & 13, 15 & 16 Scale 1:20

**1W14** Scale 1:20

2m

Scale

scale bar 1:5 - metric

**Details** 1W1 to 8 + 1W12 & 13, 15 & 16

EXISTING SASH WINDOW JAMB PLAN 1:5

**EXISTING SASH WINDOW HEAD & CILL 1:5** 