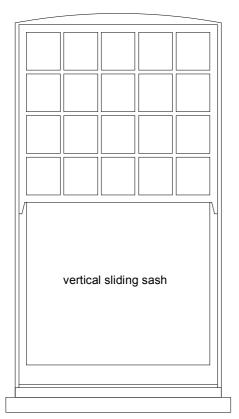

1W12 & 13, 15 & 16 Scale 1:20

**1W14** Scale 1:20

2m

Scale

scale bar 1:5 - metric

**Details** 1W1 to 8 + 1W12 & 13, 15 & 16

EXISTING SASH WINDOW JAMB PLAN 1:5

**EXISTING SASH WINDOW HEAD & CILL 1:5** 