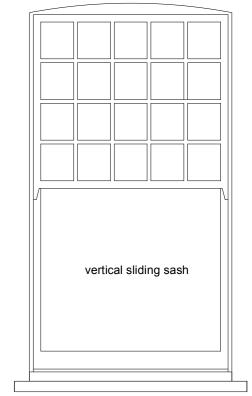

**1W1 to 5** Scale 1:20

**1W6** Scale 1:20

1W7 + 8 Scale 1:20

1W9 Scale 1:20 (Not able to photograph because of narrowness of gap between buildings)

(Not able to photograph because of narrowness of gap between buildings)

1W12 & 13, 15 & 16 Scale 1:20

**1W14** Scale 1:20

2m

Scale

scale bar 1:5 - metric

**Details** 1W1 to 8 + 1W12 & 13, 15 & 16

EXISTING SASH WINDOW JAMB PLAN 1:5

**EXISTING SASH WINDOW HEAD & CILL 1:5** 