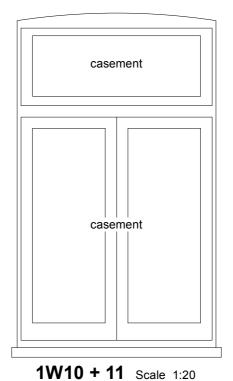

1W12 & 13, 15 & 16 Scale 1:20

**1W14** Scale 1:20

2m

Scale

scale bar 1:5 - metric

**Details** 1W1 to 8 + 1W12 & 13, 15 & 16

EXISTING SASH WINDOW JAMB PLAN 1:5

**EXISTING SASH WINDOW HEAD & CILL 1:5** 