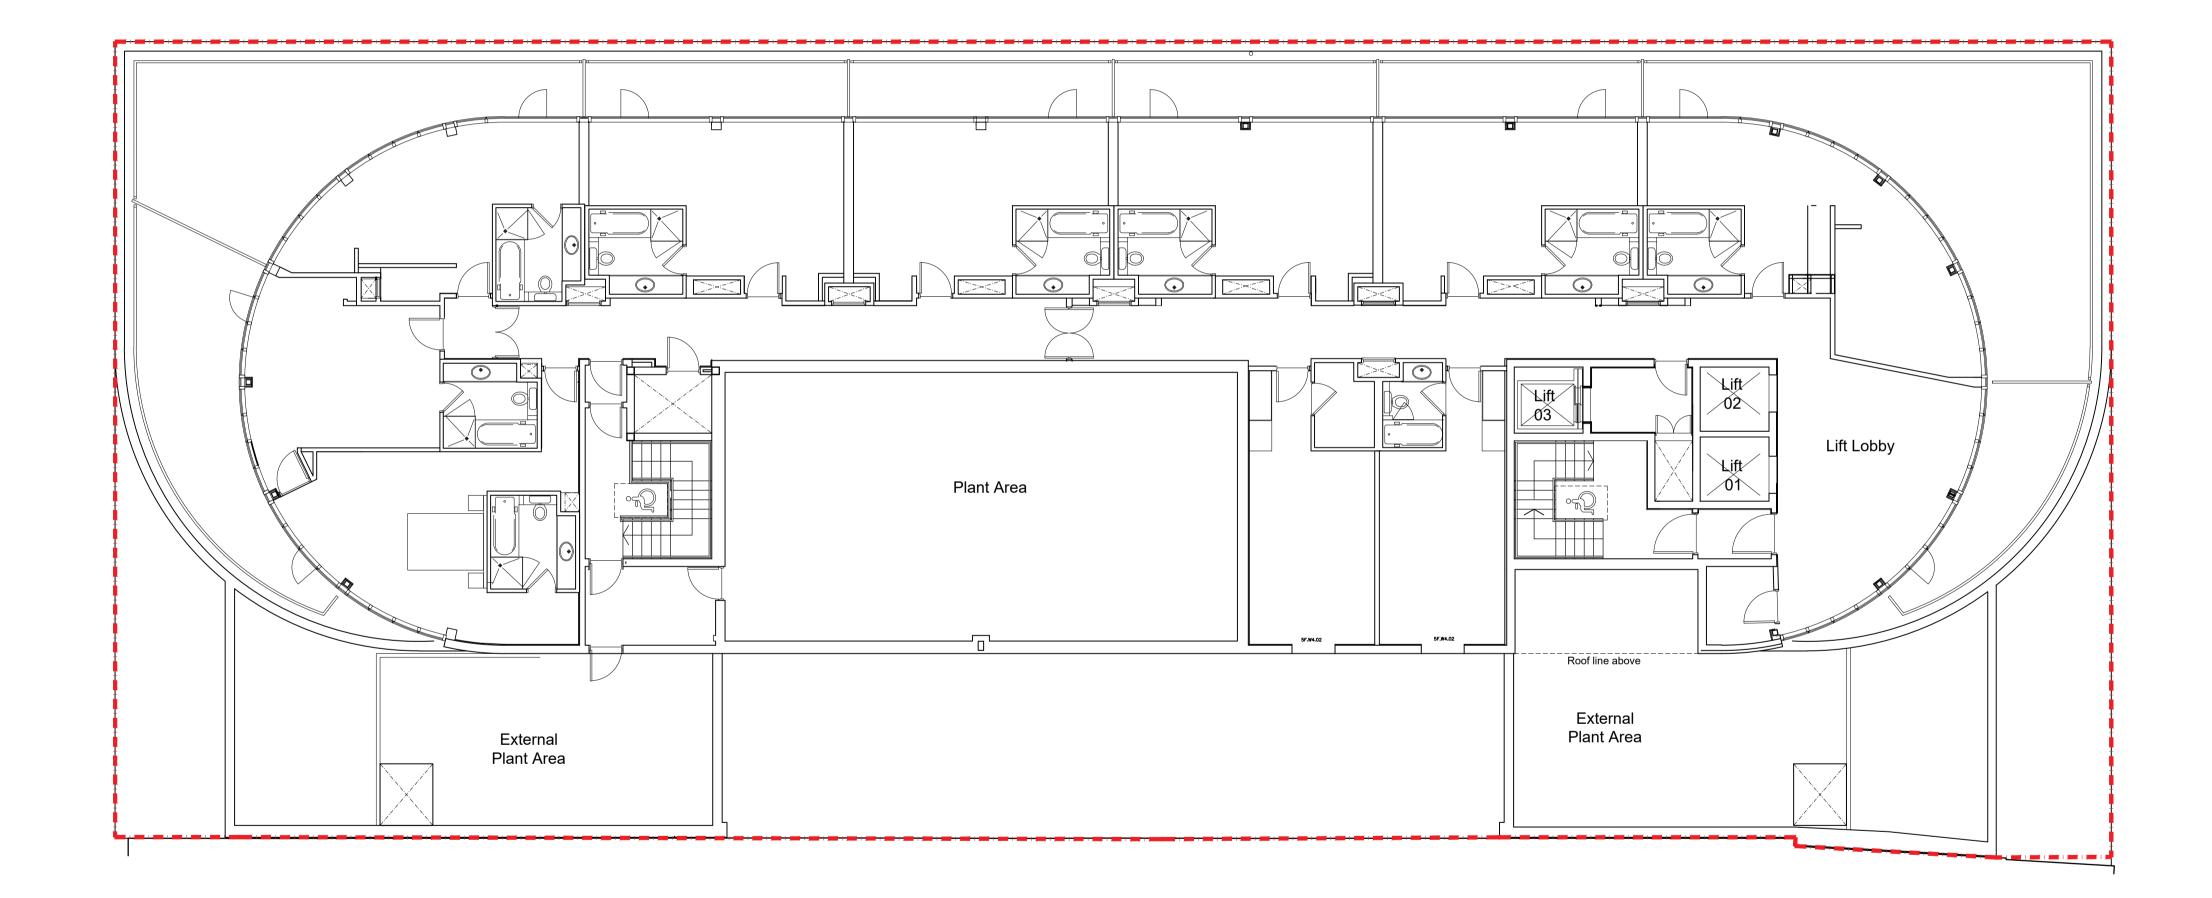

Fifth Floor Plan - Existing Scale 1:100 @A1

Copyright: All rights reserved. This drawing must not be reproduced without permission.

Only the original drawing should be relied upon. Contractors, sub-contractors and suppliers must verify all dimensions on site before commencing any work or making any shop drawings.

## NOTES

Proposal is based on previous construction drawings.

Application Boundary

| rev amendments                                                                                                  | NING .                 | 04.11.22 RA date by chk                       |
|-----------------------------------------------------------------------------------------------------------------|------------------------|-----------------------------------------------|
| studio<br>moren<br>studio moren Ltd                                                                             |                        | 57d<br>jamestown road<br>london nw1 7db<br>UK |
| architecture urban design interior design creative m www.studiomoren.co.ul studio@studiomoren.co.u architecture | edia<br><b>k</b>       | t: 020 7267 4440                              |
| project<br>Holiday Inn C<br>Proposed Ex<br>client<br>4C Group                                                   | Camden Town<br>tension |                                               |
| drawing title Fifth Floor Pl Existing Drav                                                                      |                        |                                               |
| FOR PLA                                                                                                         | NNING                  |                                               |
| scale<br>1:100 @ A1<br>1:200 @ A3                                                                               | date<br>04.11.22       | drawn by<br>RA                                |
| job no.                                                                                                         | drawing no.            | revision                                      |
| 1808                                                                                                            | A-025 003              | P0                                            |