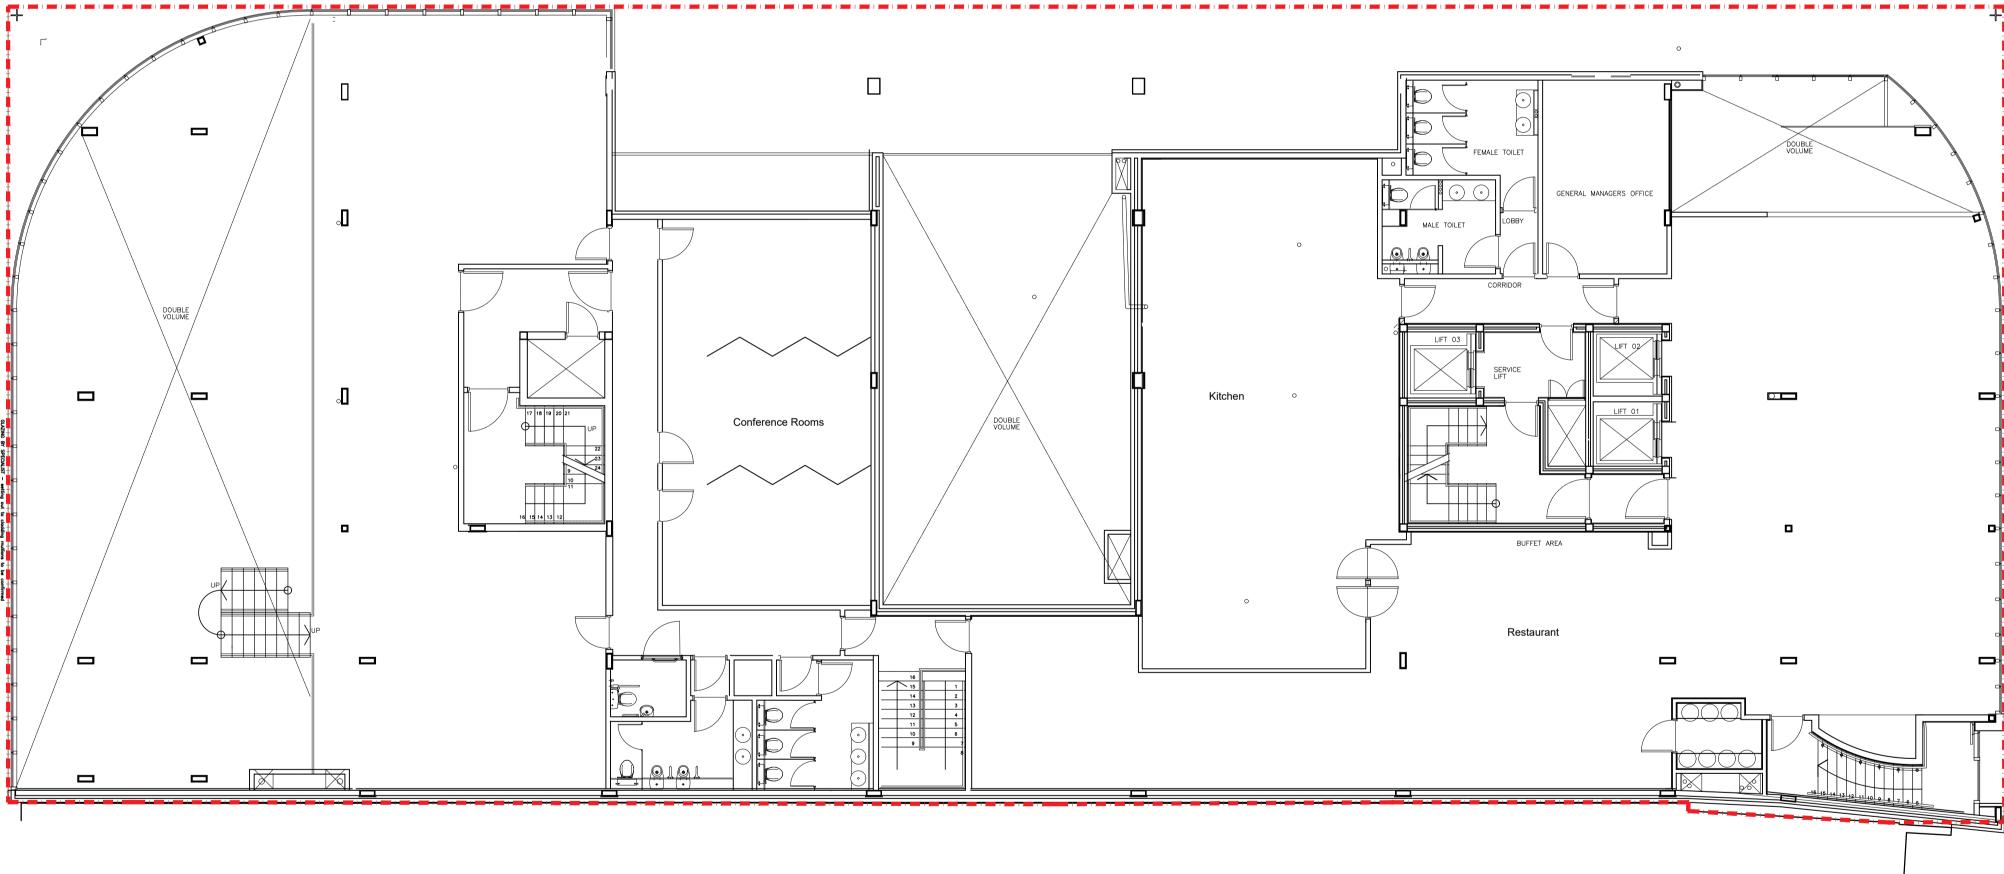

Mezzanine Floor - Existing Scale 1:100 @A1

0 1

Copyright: All rights reserved. This drawing must not be reproduced without permission. Only the original drawing should be relied upon. Contractors, sub-contractors and suppliers must verify all dimensions on site before commencing any work or making any shop drawings. All shop drawings to be submitted to the architect / interior designer for comment prior to fabrication.

## NOTES

Proposal is based on previous construction drawings.

Application Boundary

|                                                                                                                                 | ING                      | 04.11.22 RA                                   |
|---------------------------------------------------------------------------------------------------------------------------------|--------------------------|-----------------------------------------------|
| rev amendments                                                                                                                  |                          | date by chk                                   |
| studio<br>moren                                                                                                                 |                          | 57d<br>jamestown road<br>london nw1 7db<br>UK |
| studio moren Ltd<br>architecture urban design<br>interior design creative m<br>www.studiomoren.co.ul<br>studio@studiomoren.co.u | κ.                       | t: 020 7267 4440                              |
| architecture                                                                                                                    |                          |                                               |
| 4C Group                                                                                                                        |                          |                                               |
| Mezzanine F                                                                                                                     |                          |                                               |
| Existing Drav                                                                                                                   | vings                    |                                               |
|                                                                                                                                 | -                        |                                               |
| Existing Drav<br>drawing status                                                                                                 | -                        | drawn by                                      |
| Existing Drav<br>drawing status<br>FOR PLA                                                                                      | NNING                    | drawn by<br>RA                                |
| Existing Drav<br>drawing status<br>FOR PLA<br>scale<br>1:100 @ A1                                                               | NNING<br><sub>date</sub> | •                                             |