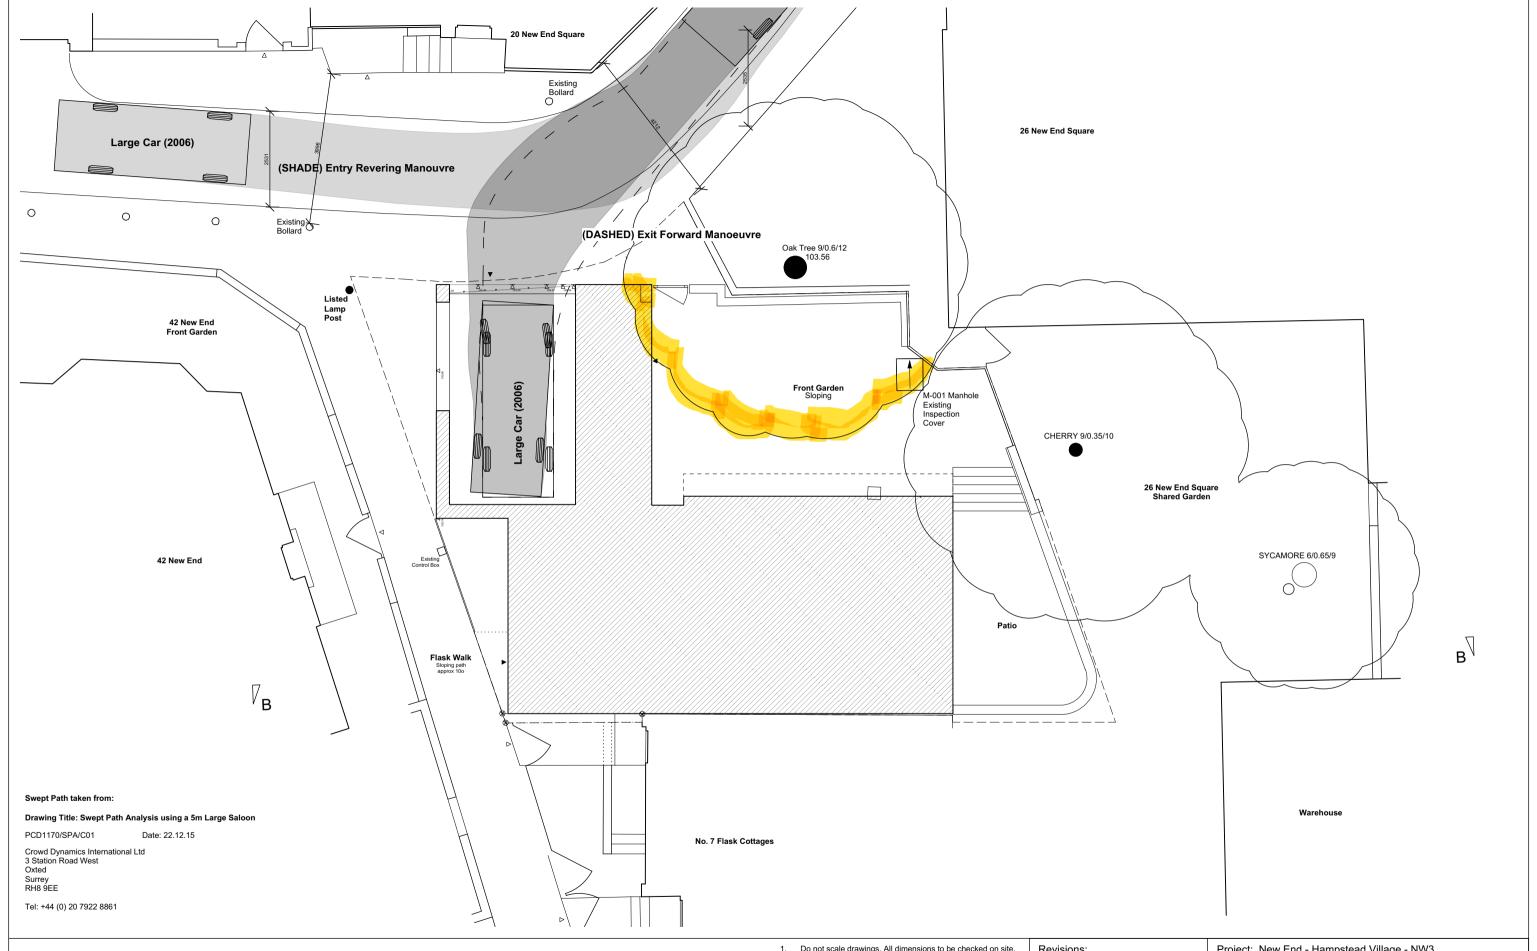

DOMINIC McKENZIE ARCHITECTS

Do not scale drawings. All dimensions to be checked on site. Contractors, sub-contractors and suppliers to verify any critical dimensions on site prior to fabrication of any building element. Any discrepancies to be reported to the Architect. To be read in conjunction with all relevant Architect's, Engineers' and services drawings; specifications and specialists consultants' information. Any discrepancies to be reported prior to installation.

reported prior to installation.

All Drawings and Designs copyright Dominic McKenzie
Architects. Drawings and Designs must not be reproduced
without the consent of Dominic McKenzie Architects.

| Revisions: |  | Project: New End - Hampstead Village - NW3   |
|------------|--|----------------------------------------------|
|            |  | Drawing: Proposed Site Plan + Car Swept Path |
|            |  | Scale: 1:100 @ A3                            |
|            |  | Date: 24 March 2020                          |
|            |  | Drawing Ref: 61_T_07                         |