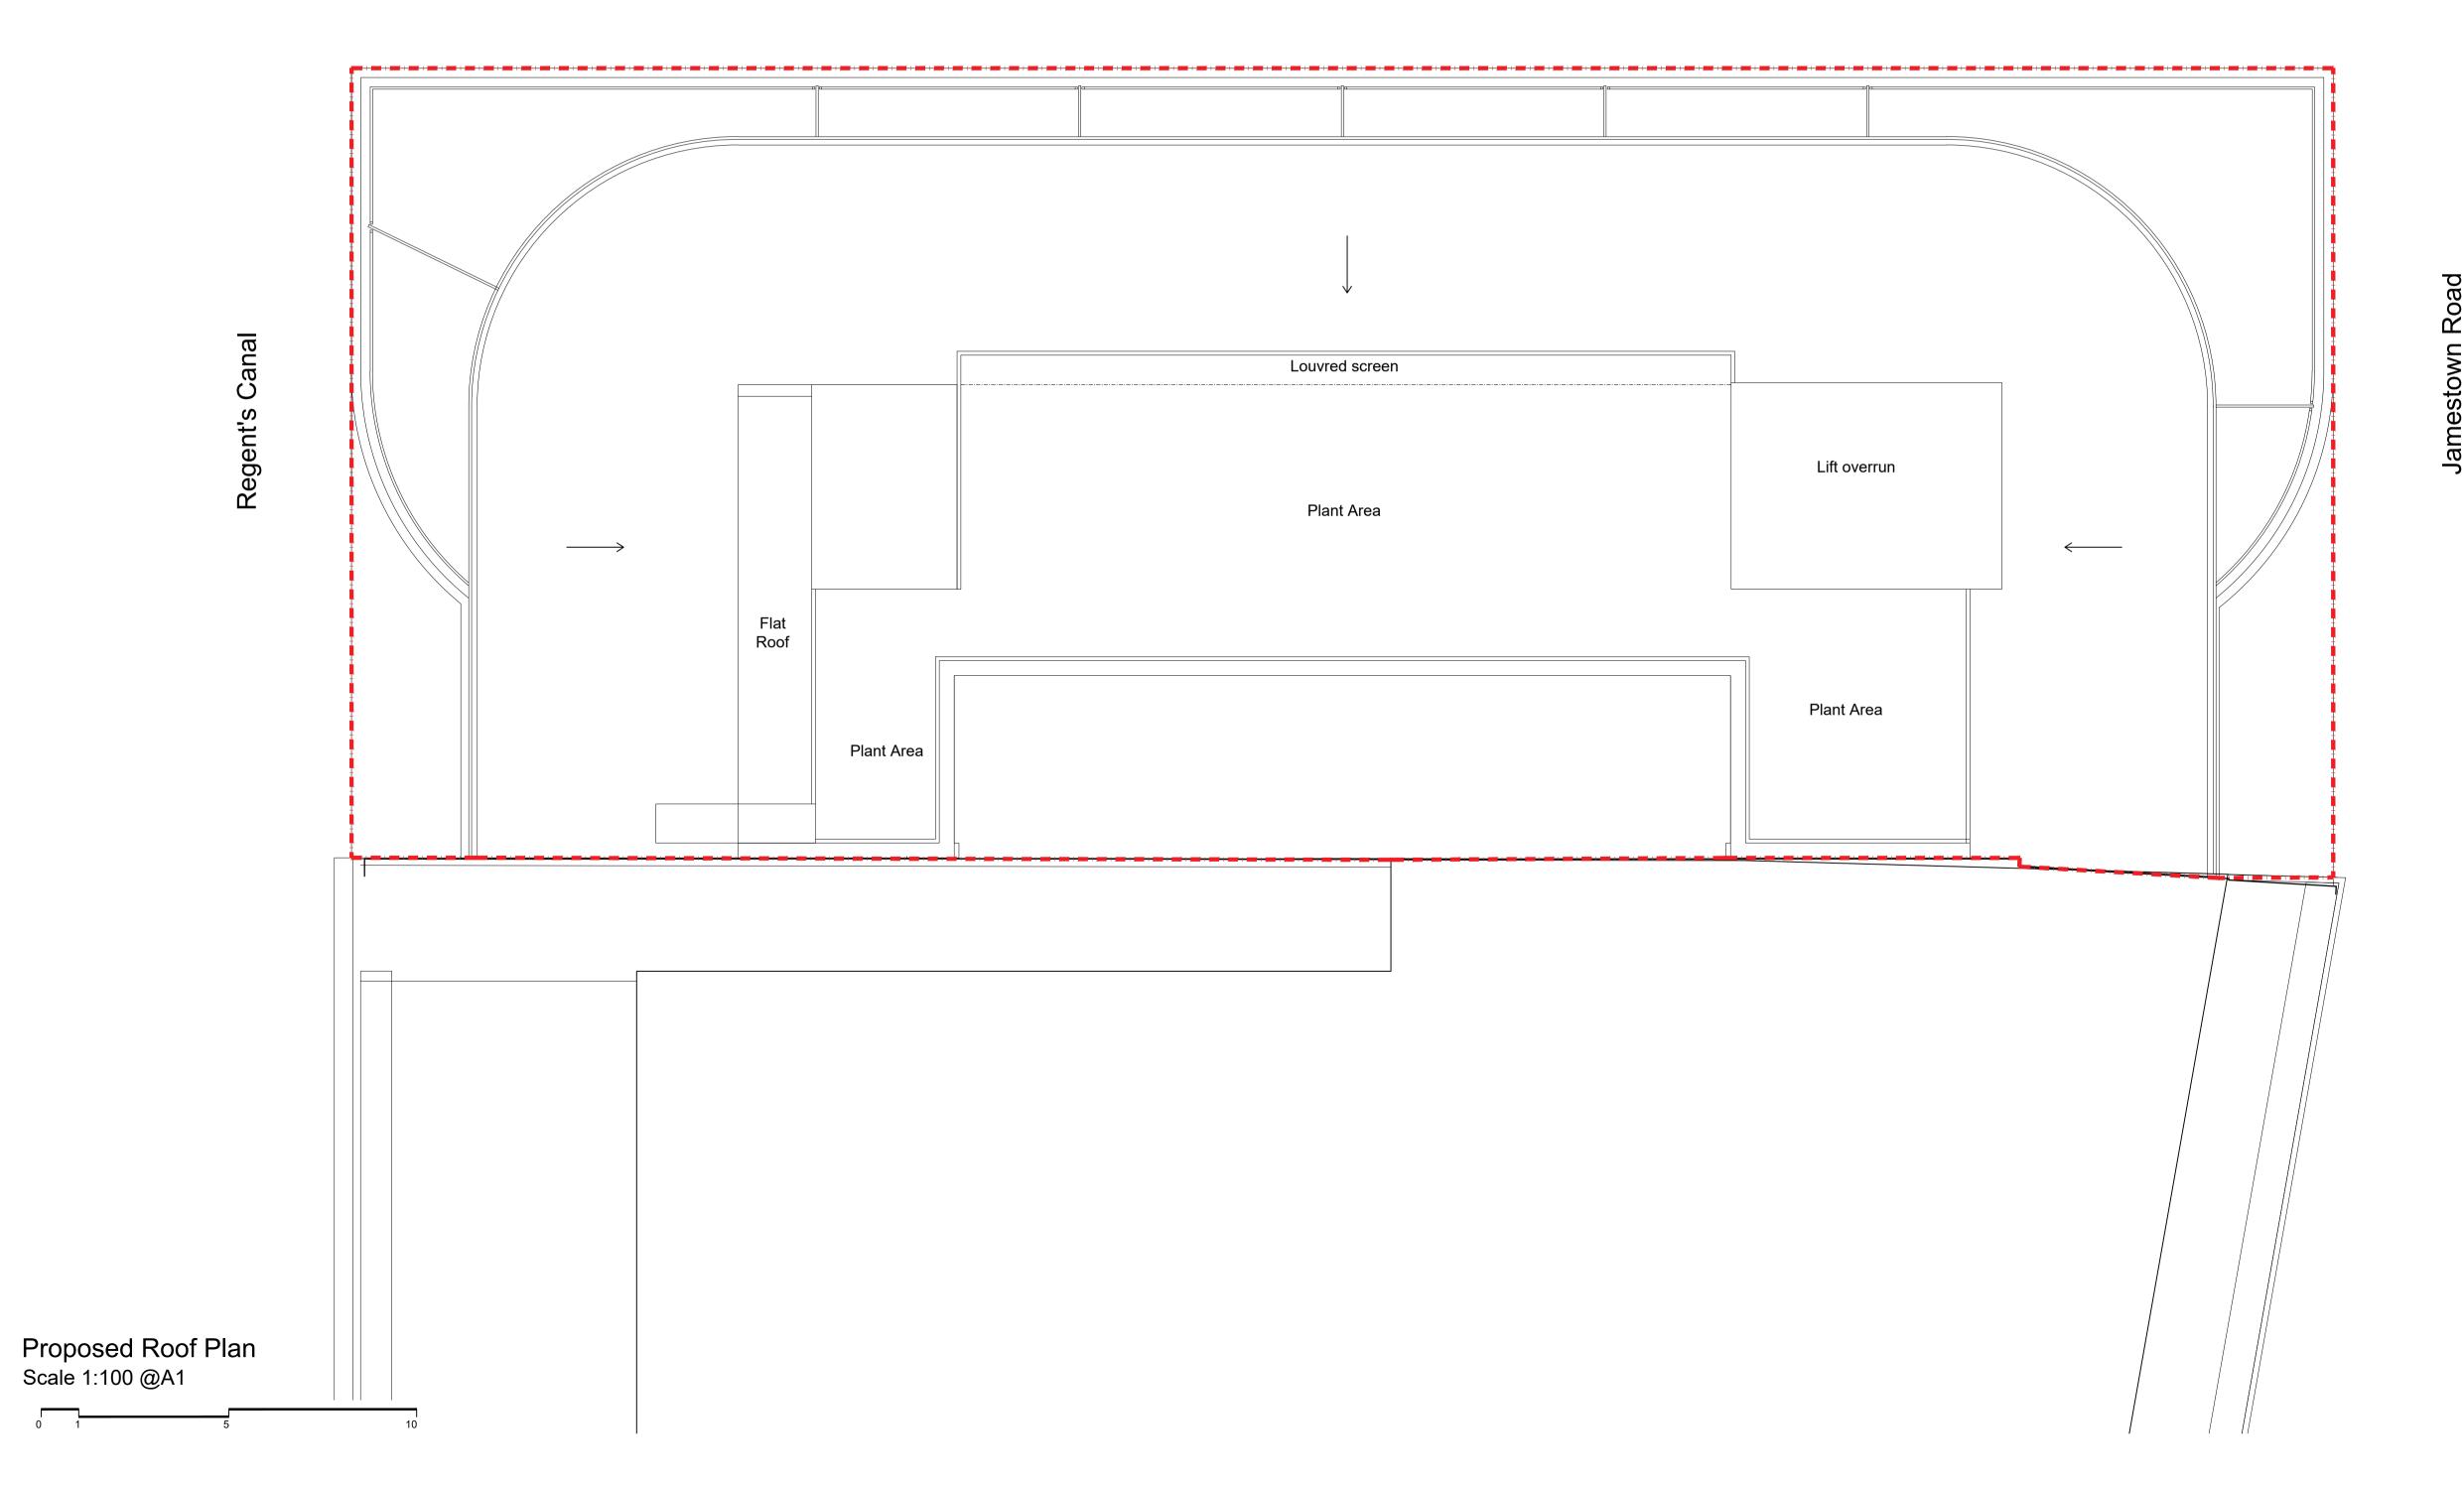

## NOTES

Proposal is based on previous construction drawings.

Application Boundary

| rev amendments                                                                                                                  |             | date by chk           |
|---------------------------------------------------------------------------------------------------------------------------------|-------------|-----------------------|
| studio                                                                                                                          |             | 57d<br>jamestown road |
| moren                                                                                                                           |             | london nw1 7db<br>UK  |
| studio moren Ltd<br>architecture urban design<br>interior design creative m<br>www.studiomoren.co.ul<br>studio@studiomoren.co.u | edia<br>k   | t: 020 7267 4440      |
| architecture                                                                                                                    |             |                       |
| project                                                                                                                         |             |                       |
| Holiday Inn C                                                                                                                   | Camden Town |                       |
| Proposed Ex                                                                                                                     | tension     |                       |
| client                                                                                                                          |             |                       |
| 4C Group                                                                                                                        |             |                       |
| drawing title                                                                                                                   |             |                       |
| Roof Plan                                                                                                                       |             |                       |
| Proposed Dra                                                                                                                    | awings      |                       |
| drawing status                                                                                                                  |             |                       |
| FOR PLA                                                                                                                         | NNING       |                       |
| scale                                                                                                                           | date        | drawn by              |
| 1:100 @ A1<br>1:200 @ A3                                                                                                        | 04.11.22    | RA                    |
| job no.                                                                                                                         | drawing no. | revision              |
| 1808                                                                                                                            | A-100-004   | P0                    |