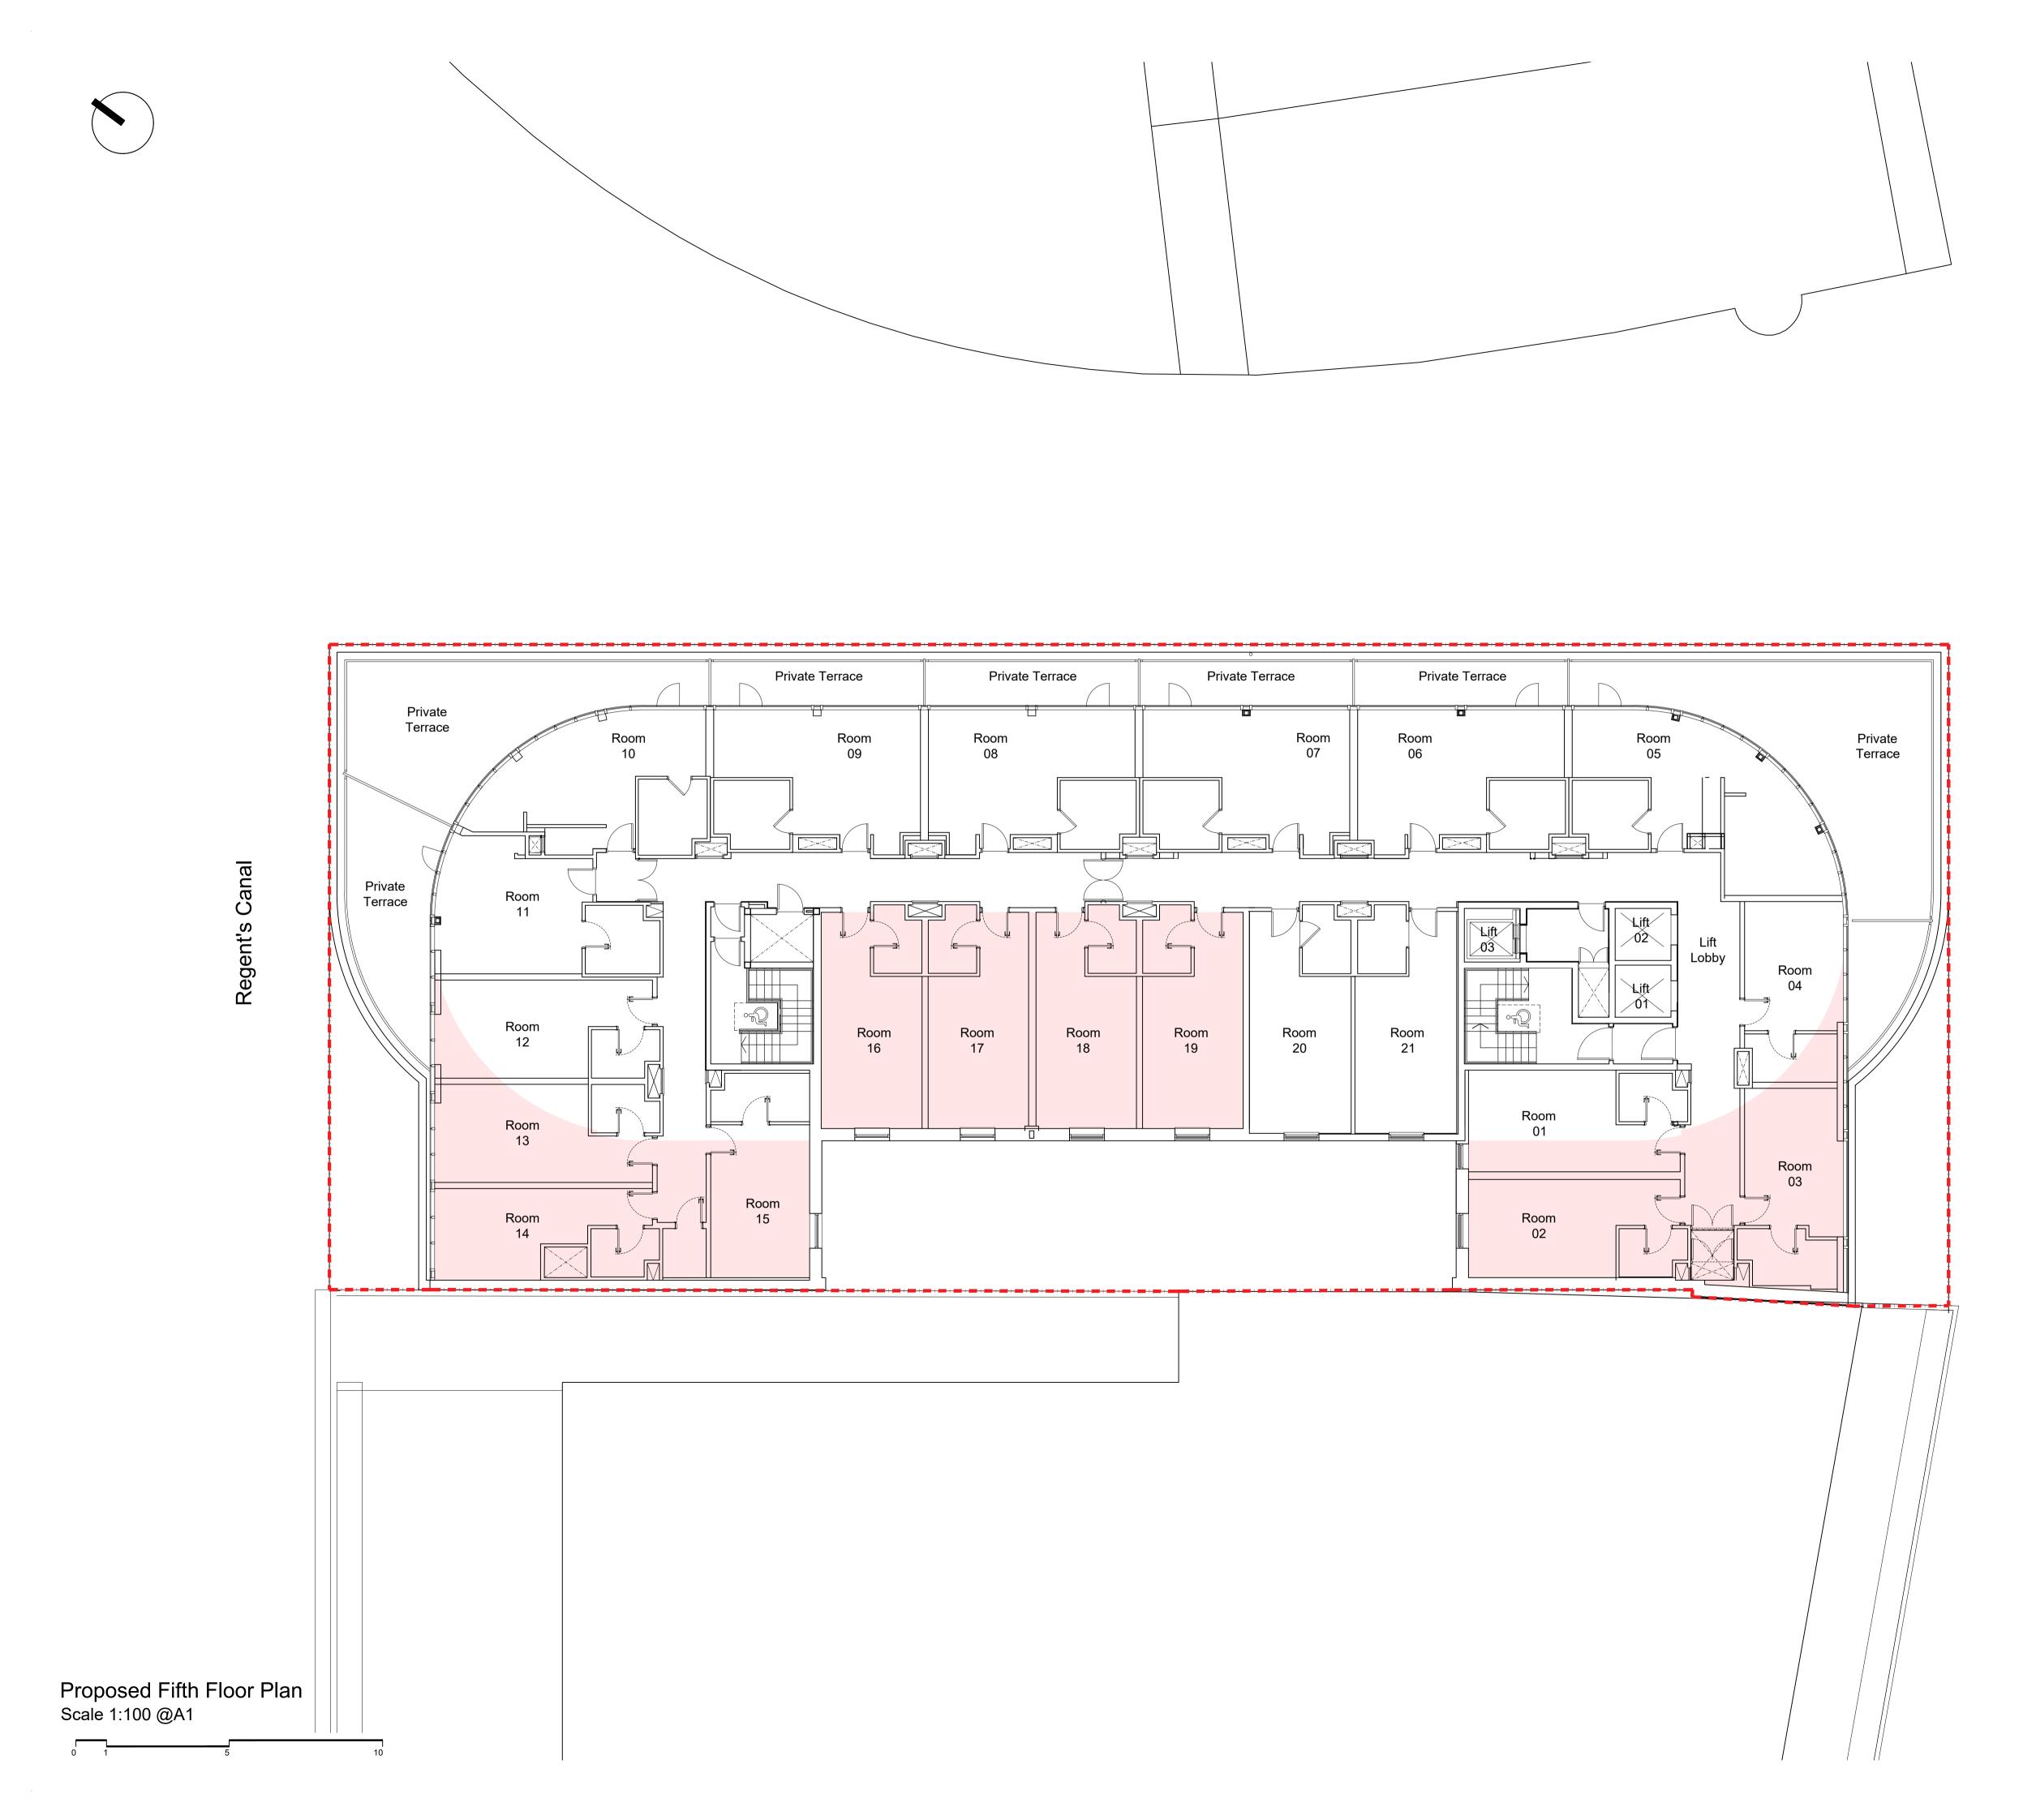

## NOTES

Proposal is based on previous construction drawings.

Application Boundary
Proposed Extension

| P0 ISSUE FOR PLANN                                                                                                               | ING                    | 04.11.22 RA                                   |
|----------------------------------------------------------------------------------------------------------------------------------|------------------------|-----------------------------------------------|
| rev amendments                                                                                                                   |                        | date by chk                                   |
| studio<br>moren                                                                                                                  |                        | 57d<br>jamestown road<br>london nw1 7db<br>UK |
| studio moren Ltd<br>architecture urban design<br>interior design creative me<br>www.studiomoren.co.uk<br>studio@studiomoren.co.u | edia<br>K              | t: 020 7267 4440                              |
| architecture                                                                                                                     |                        |                                               |
| Proposed Ex                                                                                                                      | Camden Town<br>tension |                                               |
| <sup>client</sup><br>4C Group                                                                                                    |                        |                                               |
| drawing title<br>Fifth Floor Pla<br>Proposed Dra<br>drawing status                                                               |                        |                                               |
| FOR PLA                                                                                                                          | NNING                  |                                               |
| scale                                                                                                                            | date                   | drawn by                                      |
| 1:100 @ A1<br>1:200 @ A3                                                                                                         | 04.11.22               | RA                                            |
| job no.                                                                                                                          | drawing no.            | revision                                      |
| 1808                                                                                                                             | A-100-003              | P0                                            |