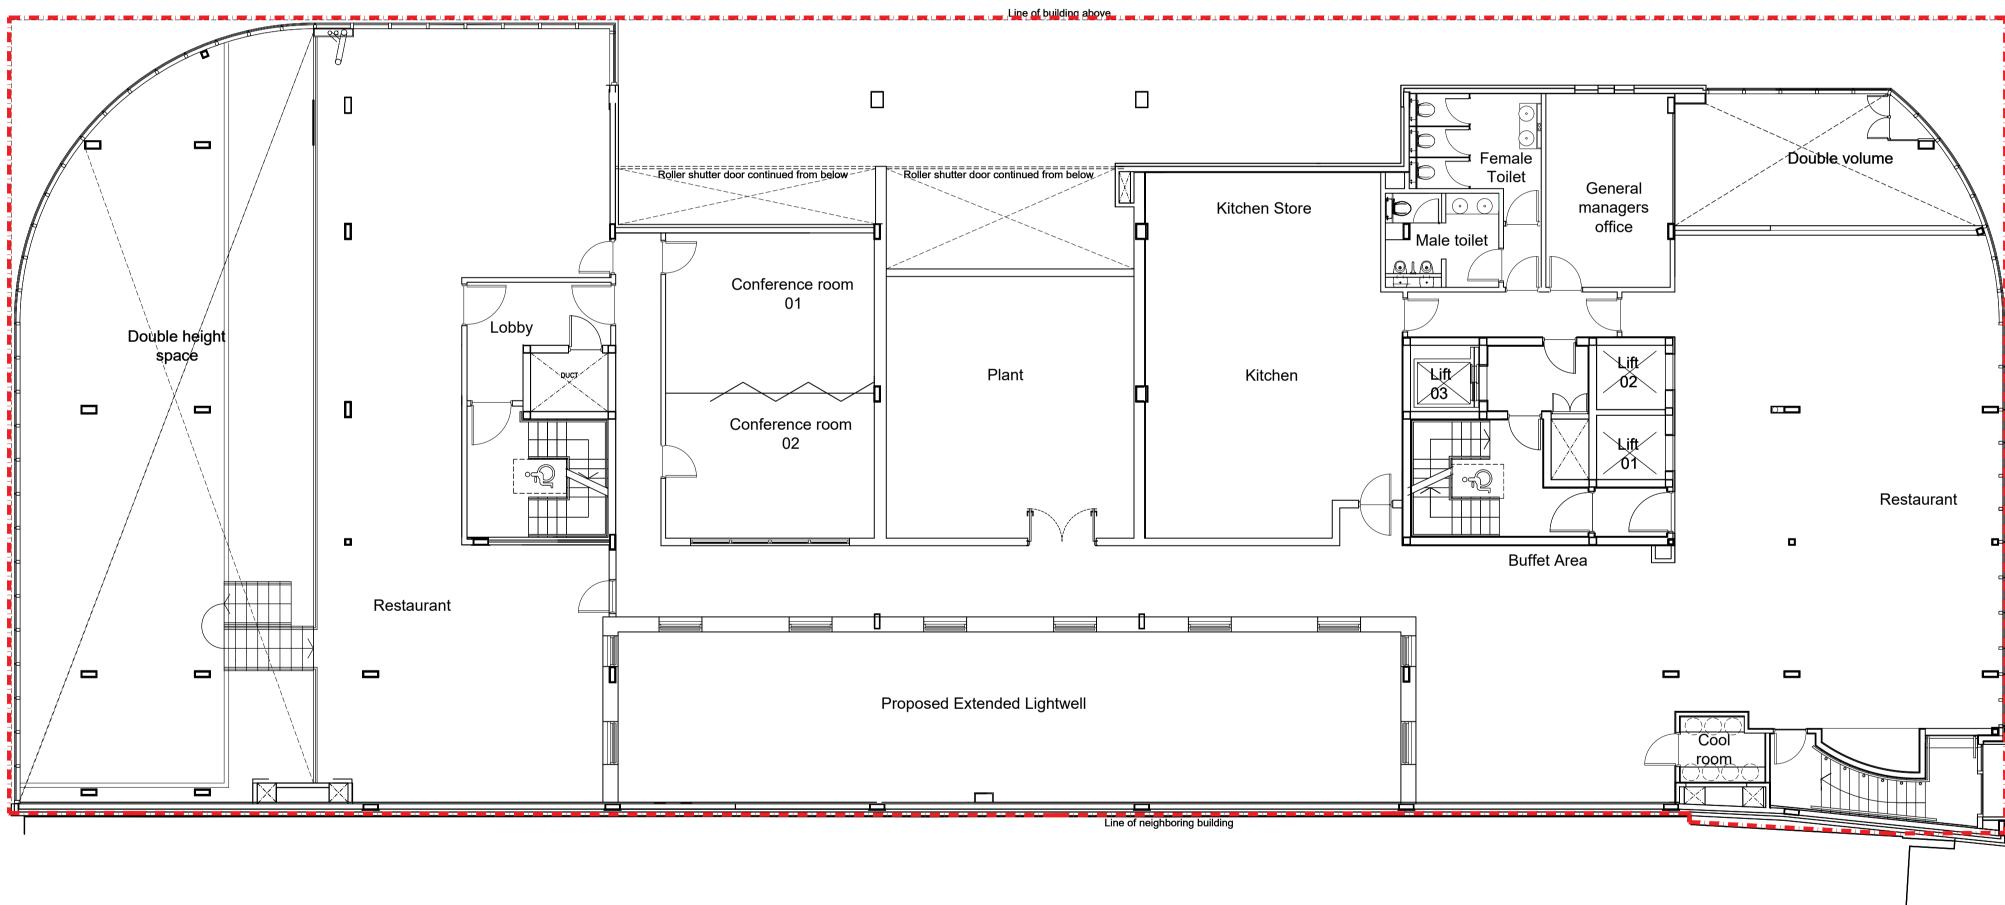

Proposed Mezzanine Floor Plan Scale 1:100 @A1

0 1 5

Copyright: All rights reserved. This drawing must not be reproduced without permission. Only the original drawing should be relied upon. Contractors, sub-contractors and suppliers must verify all dimensions on site before commencing any work or making any shop drawings. All shop drawings to be submitted to the architect / interior designer for comment prior to fabrication.

## NOTES

Proposal is based on previous construction drawings.

Application Boundary

|                                                                                                       |                        | 04.11.22 104                                  |
|-------------------------------------------------------------------------------------------------------|------------------------|-----------------------------------------------|
| rev amendments                                                                                        |                        | date by chk                                   |
| dexter<br>moren<br>associate                                                                          | S                      | 57d<br>jamestown road<br>london nw1 7db<br>UK |
| architecture urban design<br>interior design creative m<br>www.dextermoren.com<br>dma@dextermoren.com |                        | t: 020 7267 4440                              |
| architecture                                                                                          |                        |                                               |
| <sup>project</sup><br>Holiday Inn (<br>Proposed Ex                                                    | Camden Town<br>tension |                                               |
| <sup>client</sup><br>4C Group                                                                         |                        |                                               |
| drawing title                                                                                         |                        |                                               |
| Mezzanine F<br>Proposed Dr<br>drawing status                                                          |                        |                                               |
| FOR PLA                                                                                               | NNING                  |                                               |
| scale                                                                                                 | date                   | drawn by                                      |
| 1:100 @ A1<br>1:200 @ A3                                                                              | 04.11.22               | RA                                            |
| job no.                                                                                               | drawing no.            | revision                                      |
| 1808                                                                                                  | A-100-002              | P0                                            |
|                                                                                                       |                        |                                               |