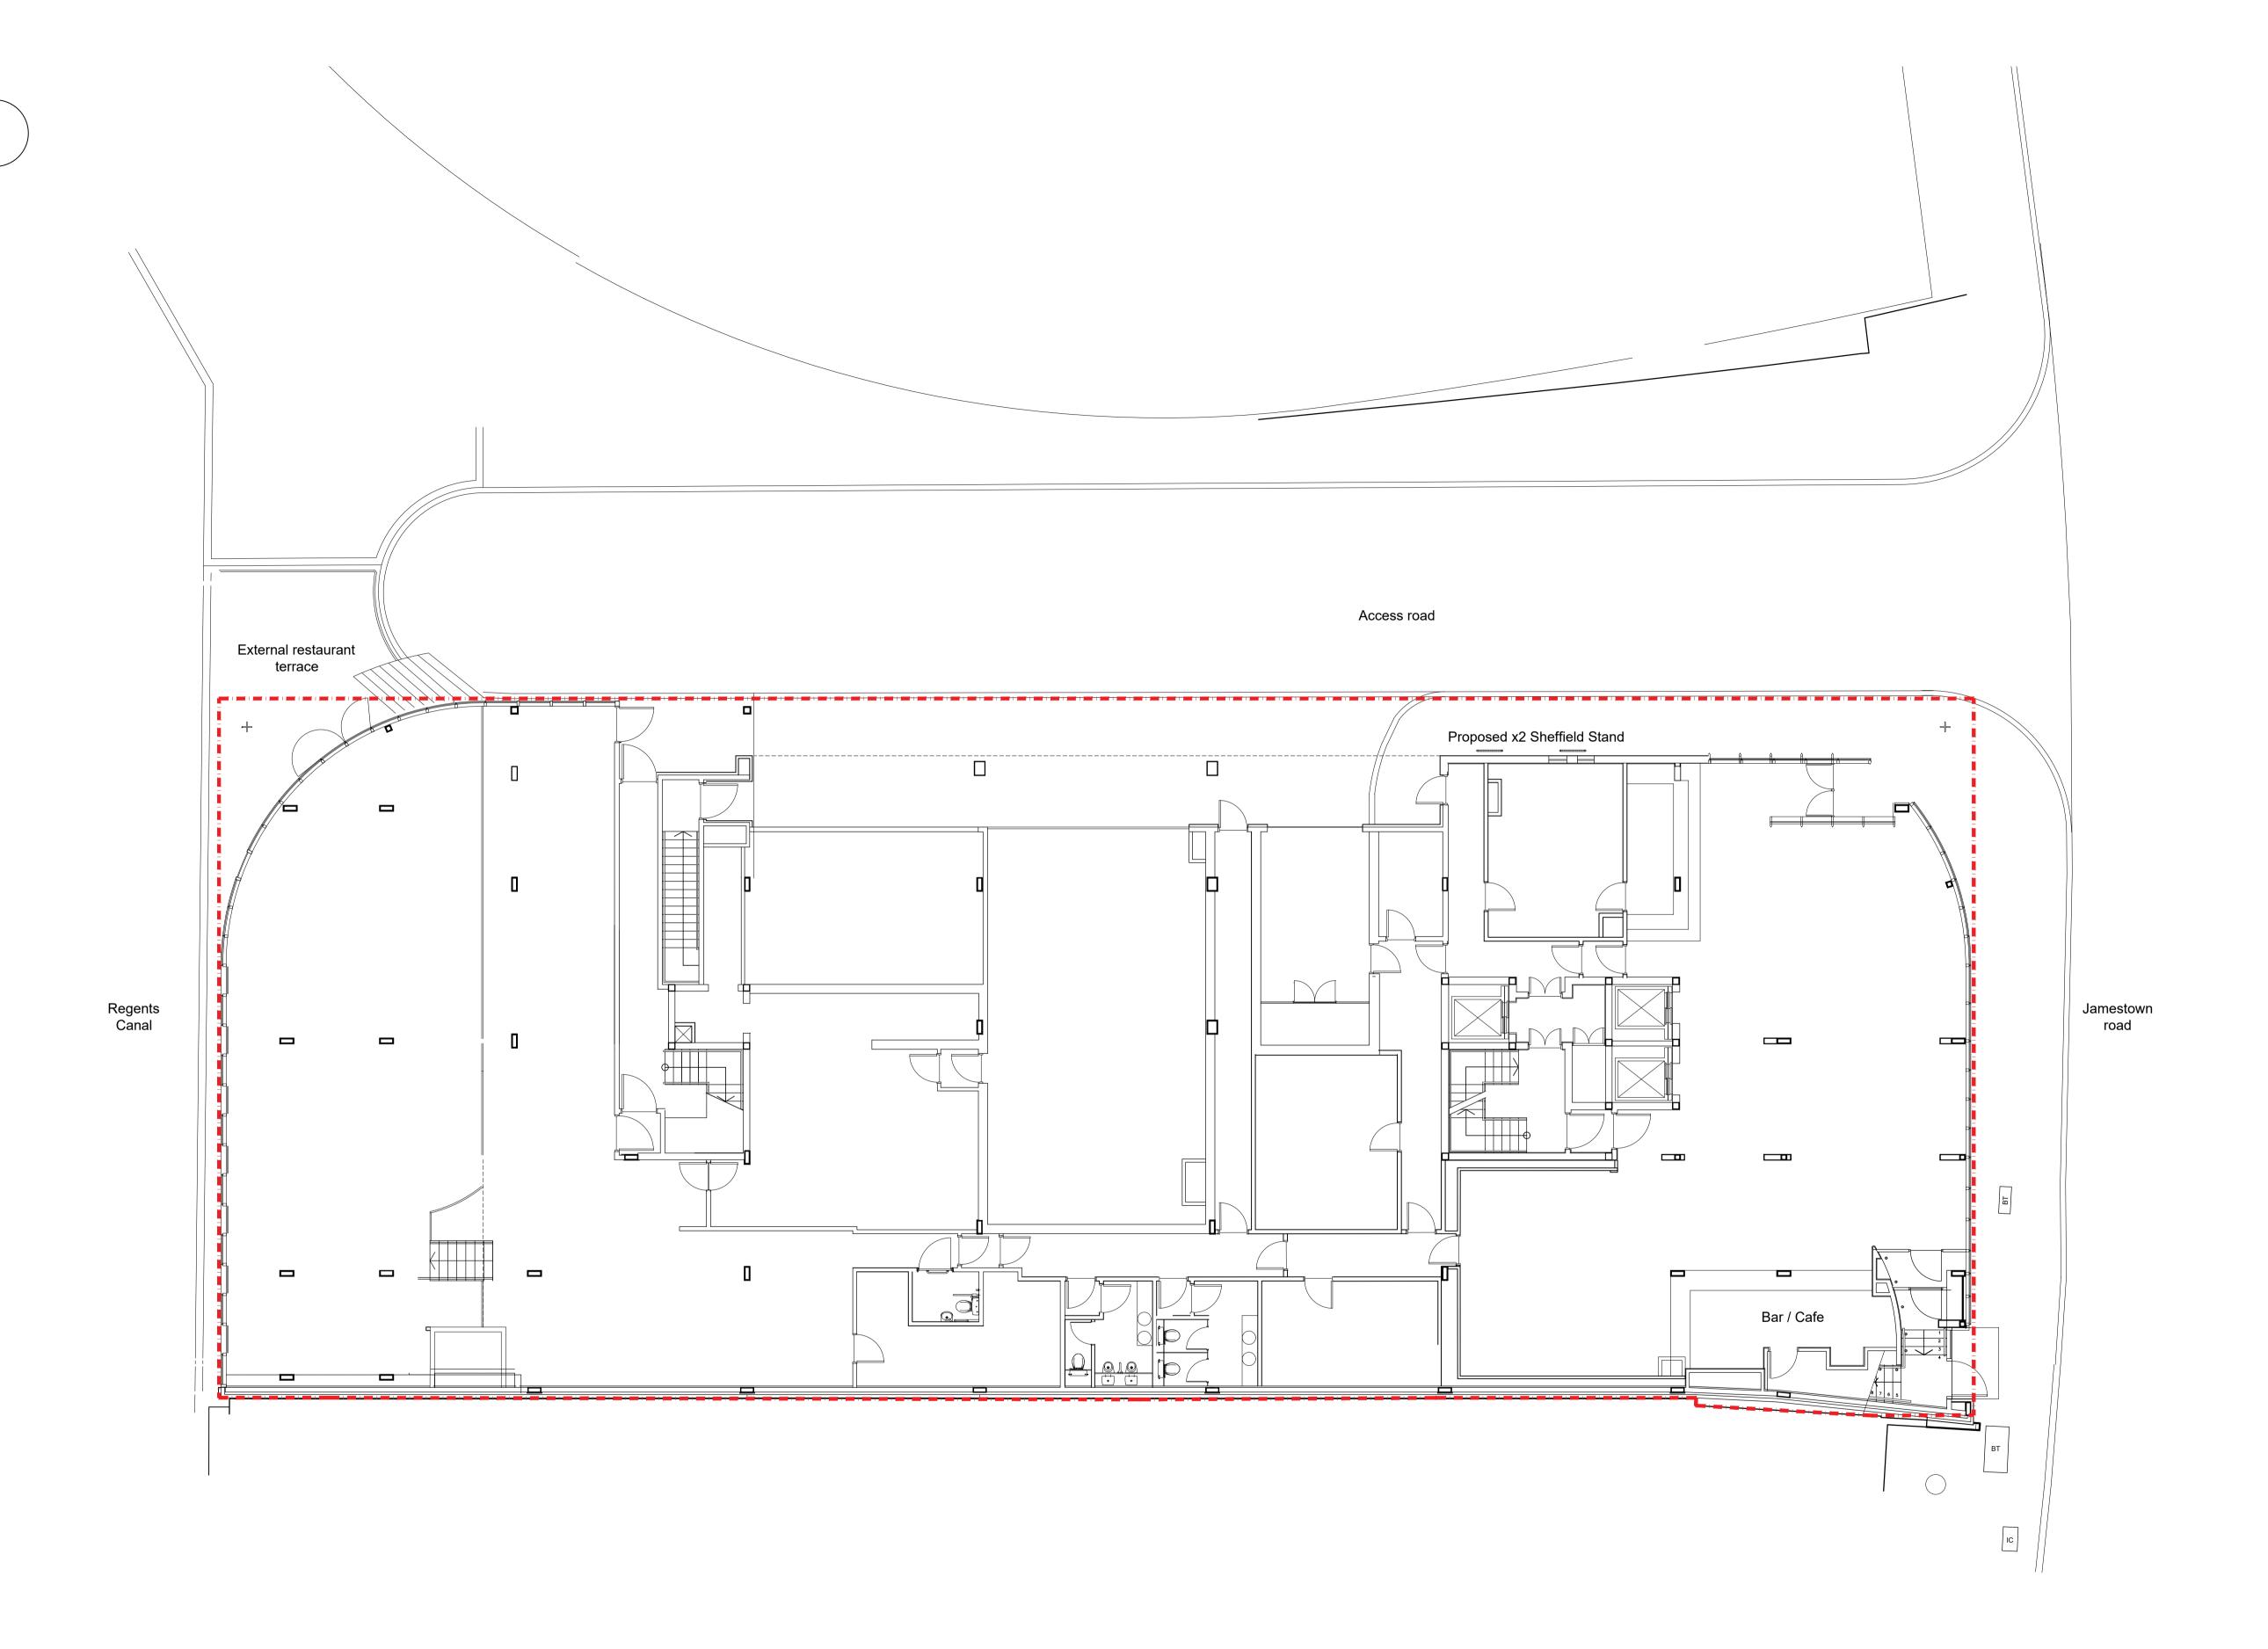

Proposed Ground Floor Plan Scale 1:100 @A1

Copyright: All rights reserved. This drawing must not be reproduced without permission. Only the original drawing should be relied upon. Contractors, sub-contractors and suppliers must verify all dimensions on site before commencing any work or making any shop drawings. All shop drawings to be submitted to the architect / interior designer for comment prior to fabrication.

## NOTES

Proposal is based on previous construction drawings.

Application Boundary

| P0 ISSUE FOR PLAN                                                                                                             | NING                    | 04.11.22 RA           |
|-------------------------------------------------------------------------------------------------------------------------------|-------------------------|-----------------------|
| rev amendments                                                                                                                |                         | date by chk           |
| studio                                                                                                                        |                         | 57d<br>jamestown road |
| moren                                                                                                                         |                         | london nw1 7db<br>UK  |
| studio moren Ltd<br>architecture urban desig<br>interior design creative n<br>www.studiomoren.co.u<br>studio@studiomoren.co.u | nedia<br>u <b>k</b>     | t: 020 7267 4440      |
| architecture                                                                                                                  |                         |                       |
| Holiday Inn (<br>Proposed Ex                                                                                                  | Camden Town<br>xtension |                       |
| 4C Group                                                                                                                      |                         |                       |
| drawing title                                                                                                                 |                         |                       |
| Ground Floo                                                                                                                   |                         |                       |
| Proposed D                                                                                                                    | rawings                 |                       |
| drawing status                                                                                                                |                         |                       |
| FOR PLA                                                                                                                       | ANNING                  |                       |
| scale                                                                                                                         | date                    | drawn by              |
| 1:100 @ A1<br>1:200 @ A3                                                                                                      | 04.11.22                | RA                    |
| job no.                                                                                                                       | drawing no.             | revision              |
| 1808                                                                                                                          | A-100-001               | PΩ                    |