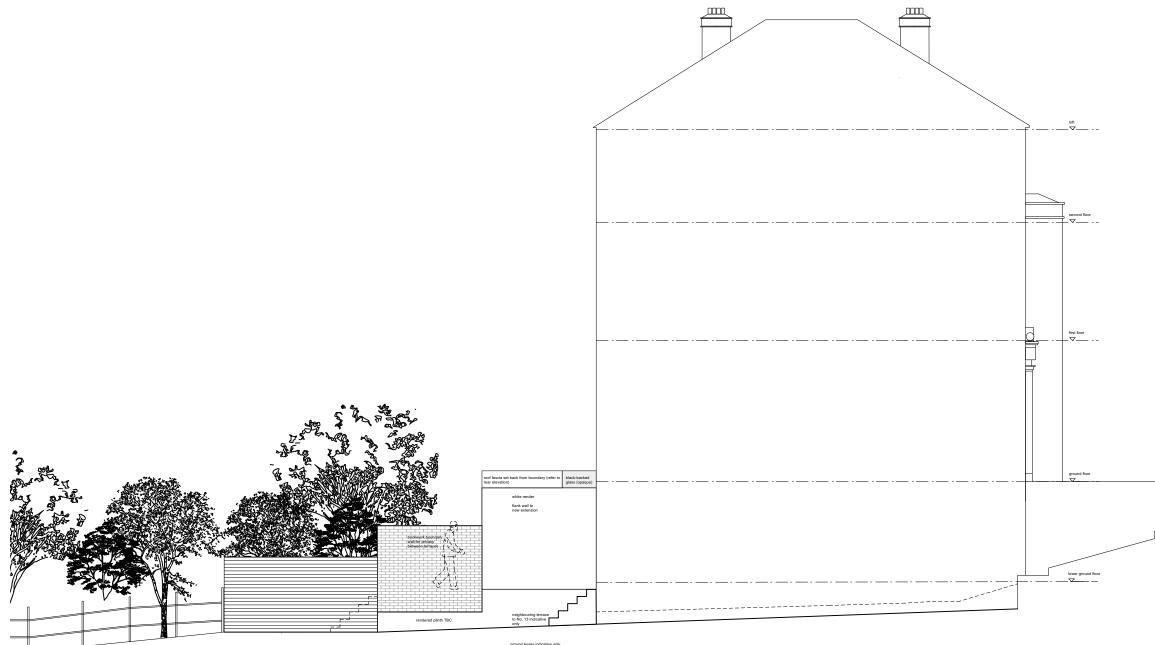

text                                                       |
| CALE:                              |                                                                             | 4.50 -                      |                                  |                                                               |
| 1:<br>DATE:                        | 100 @ A3 and<br>Februa                                                      | 1:50 @<br>iry 2022          | AI                               |                                                               |
| DRAWING N                          | 0.                                                                          |                             | REV                              |                                                               |



vegetation and boundary treatment indicative only ground levels indicative only