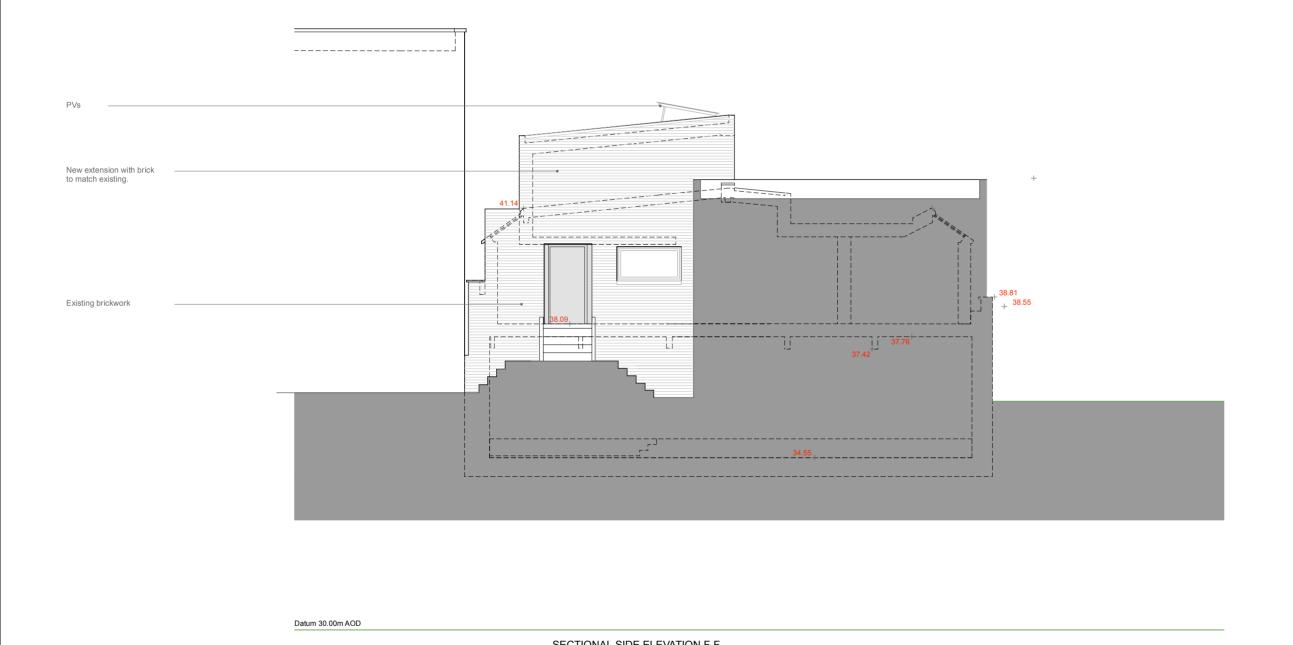

SECTIONAL ELEVATION F-F (EAST)

NOTE: Layout based on survey information

Key Plan

**PLANNING** 

**A2** 1:100 @ 1:200 @

|                                                                                                              | 1 LANNING                                                                                                                          |                                                 |                        |                          |
|--------------------------------------------------------------------------------------------------------------|------------------------------------------------------------------------------------------------------------------------------------|-------------------------------------------------|------------------------|--------------------------|
|                                                                                                              | AP (a.)  alan power (ARCHITECTS.)  Alan Power Architects Ltd 13 Needham Road London, W11 2RP Tel. 020 7229 9375 Fax. 020 7221 4172 | <b>DRAWING</b> Proposed Sectional Elevation F-F | drwg. n°.<br>564 - 113 |                          |
|                                                                                                              |                                                                                                                                    | PROJECT                                         | Rev.                   | Α                        |
|                                                                                                              |                                                                                                                                    | 264 BELSIZE RD LONDON NW6 4BT                   | Scale                  | 1:100 @ A2<br>1:200 @ A4 |
|                                                                                                              |                                                                                                                                    | CLIENT<br>ROXBURG OVERSEAS LIMITED              | Date                   | 3 Oct 2022               |
|                                                                                                              |                                                                                                                                    |                                                 | Drawn                  |                          |
| DO NOT SCALE FROM THIS DRAWING. ALL DIMENSIONS TO BE CHECKED ON SITE AND DISCREPANCIES REPORTED TO ARCHITECT |                                                                                                                                    |                                                 |                        |                          |