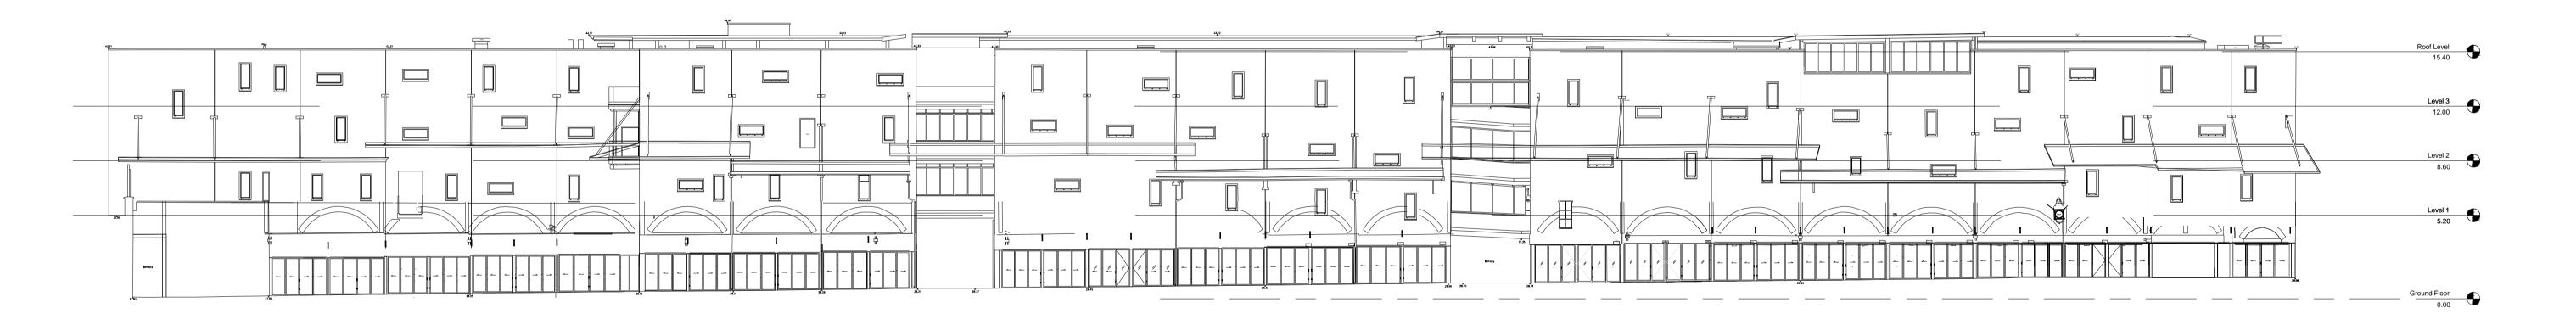

## LABTECH

| NOTES:                                                                                           |           |                |           |         |  |  |  |  |  |
|--------------------------------------------------------------------------------------------------|-----------|----------------|-----------|---------|--|--|--|--|--|
| Drawings to be read in conjunction with all other architectural & design consultant information. |           |                |           |         |  |  |  |  |  |
| Site dimensions are to be confirmed on site by contractor or joiner prior to construction.       |           |                |           |         |  |  |  |  |  |
| Do not scale from this drawing.                                                                  |           |                |           |         |  |  |  |  |  |
|                                                                                                  |           |                |           |         |  |  |  |  |  |
|                                                                                                  |           |                |           |         |  |  |  |  |  |
| REV BY                                                                                           | DESC      | RIPTION        | DATE      |         |  |  |  |  |  |
| PROJECT NAME:                                                                                    |           |                |           |         |  |  |  |  |  |
| Atrium - As Proposed                                                                             |           |                |           |         |  |  |  |  |  |
| DRAWING TITLE:                                                                                   |           |                |           |         |  |  |  |  |  |
| North Elevation                                                                                  |           |                |           |         |  |  |  |  |  |
| SCALE:<br>1:200                                                                                  | SIZE:     | DATE: 22/11/22 | BY:<br>JA | STATUS: |  |  |  |  |  |
| PROJECT REF:                                                                                     | REVISION: |                |           |         |  |  |  |  |  |
| ATRIUM                                                                                           |           |                |           |         |  |  |  |  |  |
|                                                                                                  |           |                |           |         |  |  |  |  |  |