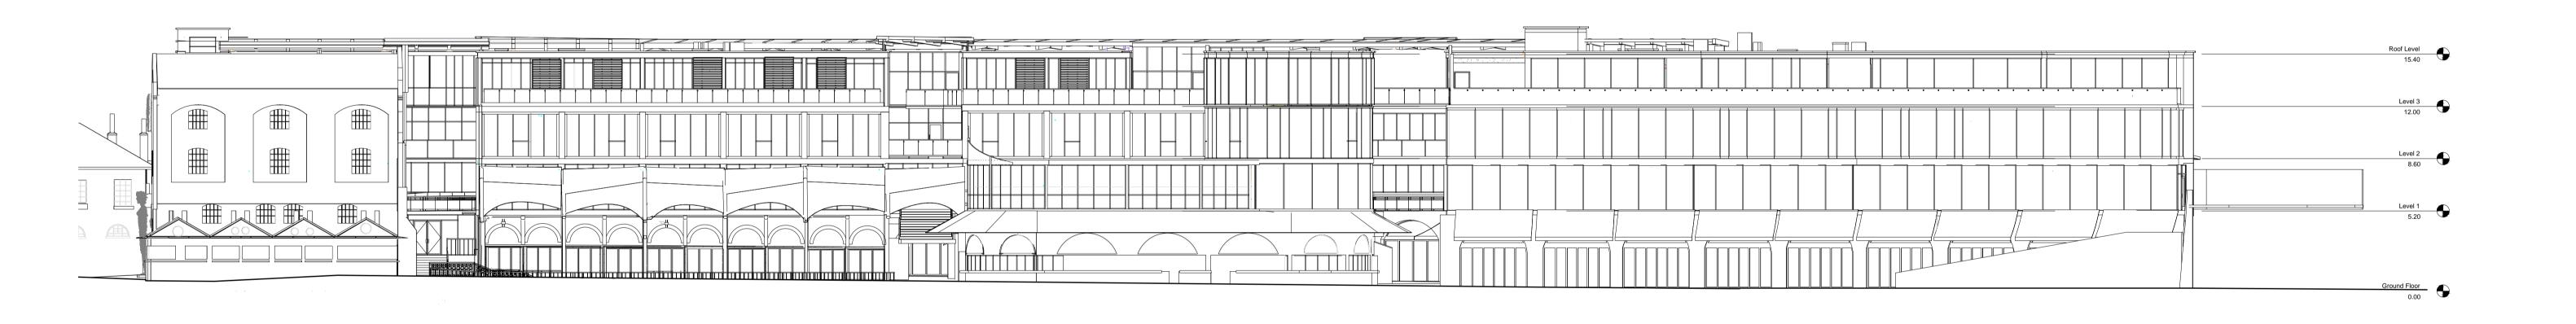

# LABTECH

| NOTES:                                                                                           |   |       |                      |  |   |           |  |  |  |  |
|--------------------------------------------------------------------------------------------------|---|-------|----------------------|--|---|-----------|--|--|--|--|
| Drawings to be read in conjunction with all other architectural & design consultant information. |   |       |                      |  |   |           |  |  |  |  |
| Site dimensions are to be confirmed on site by contractor or joiner prior to construction.       |   |       |                      |  |   |           |  |  |  |  |
| Do not scale from this drawing.                                                                  |   |       |                      |  |   |           |  |  |  |  |
|                                                                                                  | 1 |       |                      |  |   |           |  |  |  |  |
|                                                                                                  |   |       |                      |  |   |           |  |  |  |  |
|                                                                                                  |   |       |                      |  |   |           |  |  |  |  |
| REV BY                                                                                           |   | DESC  | DESCRIPTION          |  |   | DATE      |  |  |  |  |
| PROJECT NAME:                                                                                    |   |       |                      |  |   |           |  |  |  |  |
| Atrium - As Proposed                                                                             |   |       |                      |  |   |           |  |  |  |  |
| DRAWING TITLE:                                                                                   |   |       |                      |  |   |           |  |  |  |  |
| South Elevation N                                                                                |   |       |                      |  |   |           |  |  |  |  |
|                                                                                                  |   |       |                      |  |   |           |  |  |  |  |
| SCALE: SIZE: A1                                                                                  |   | U.——. | DATE: BY 22/10/22 JA |  | - | STATUS:   |  |  |  |  |
| PROJECT REF: DRAWING NUMBER:                                                                     |   |       |                      |  |   | REVISION: |  |  |  |  |
| ATRIUM A210                                                                                      |   |       |                      |  |   |           |  |  |  |  |
|                                                                                                  |   | l     |                      |  |   |           |  |  |  |  |