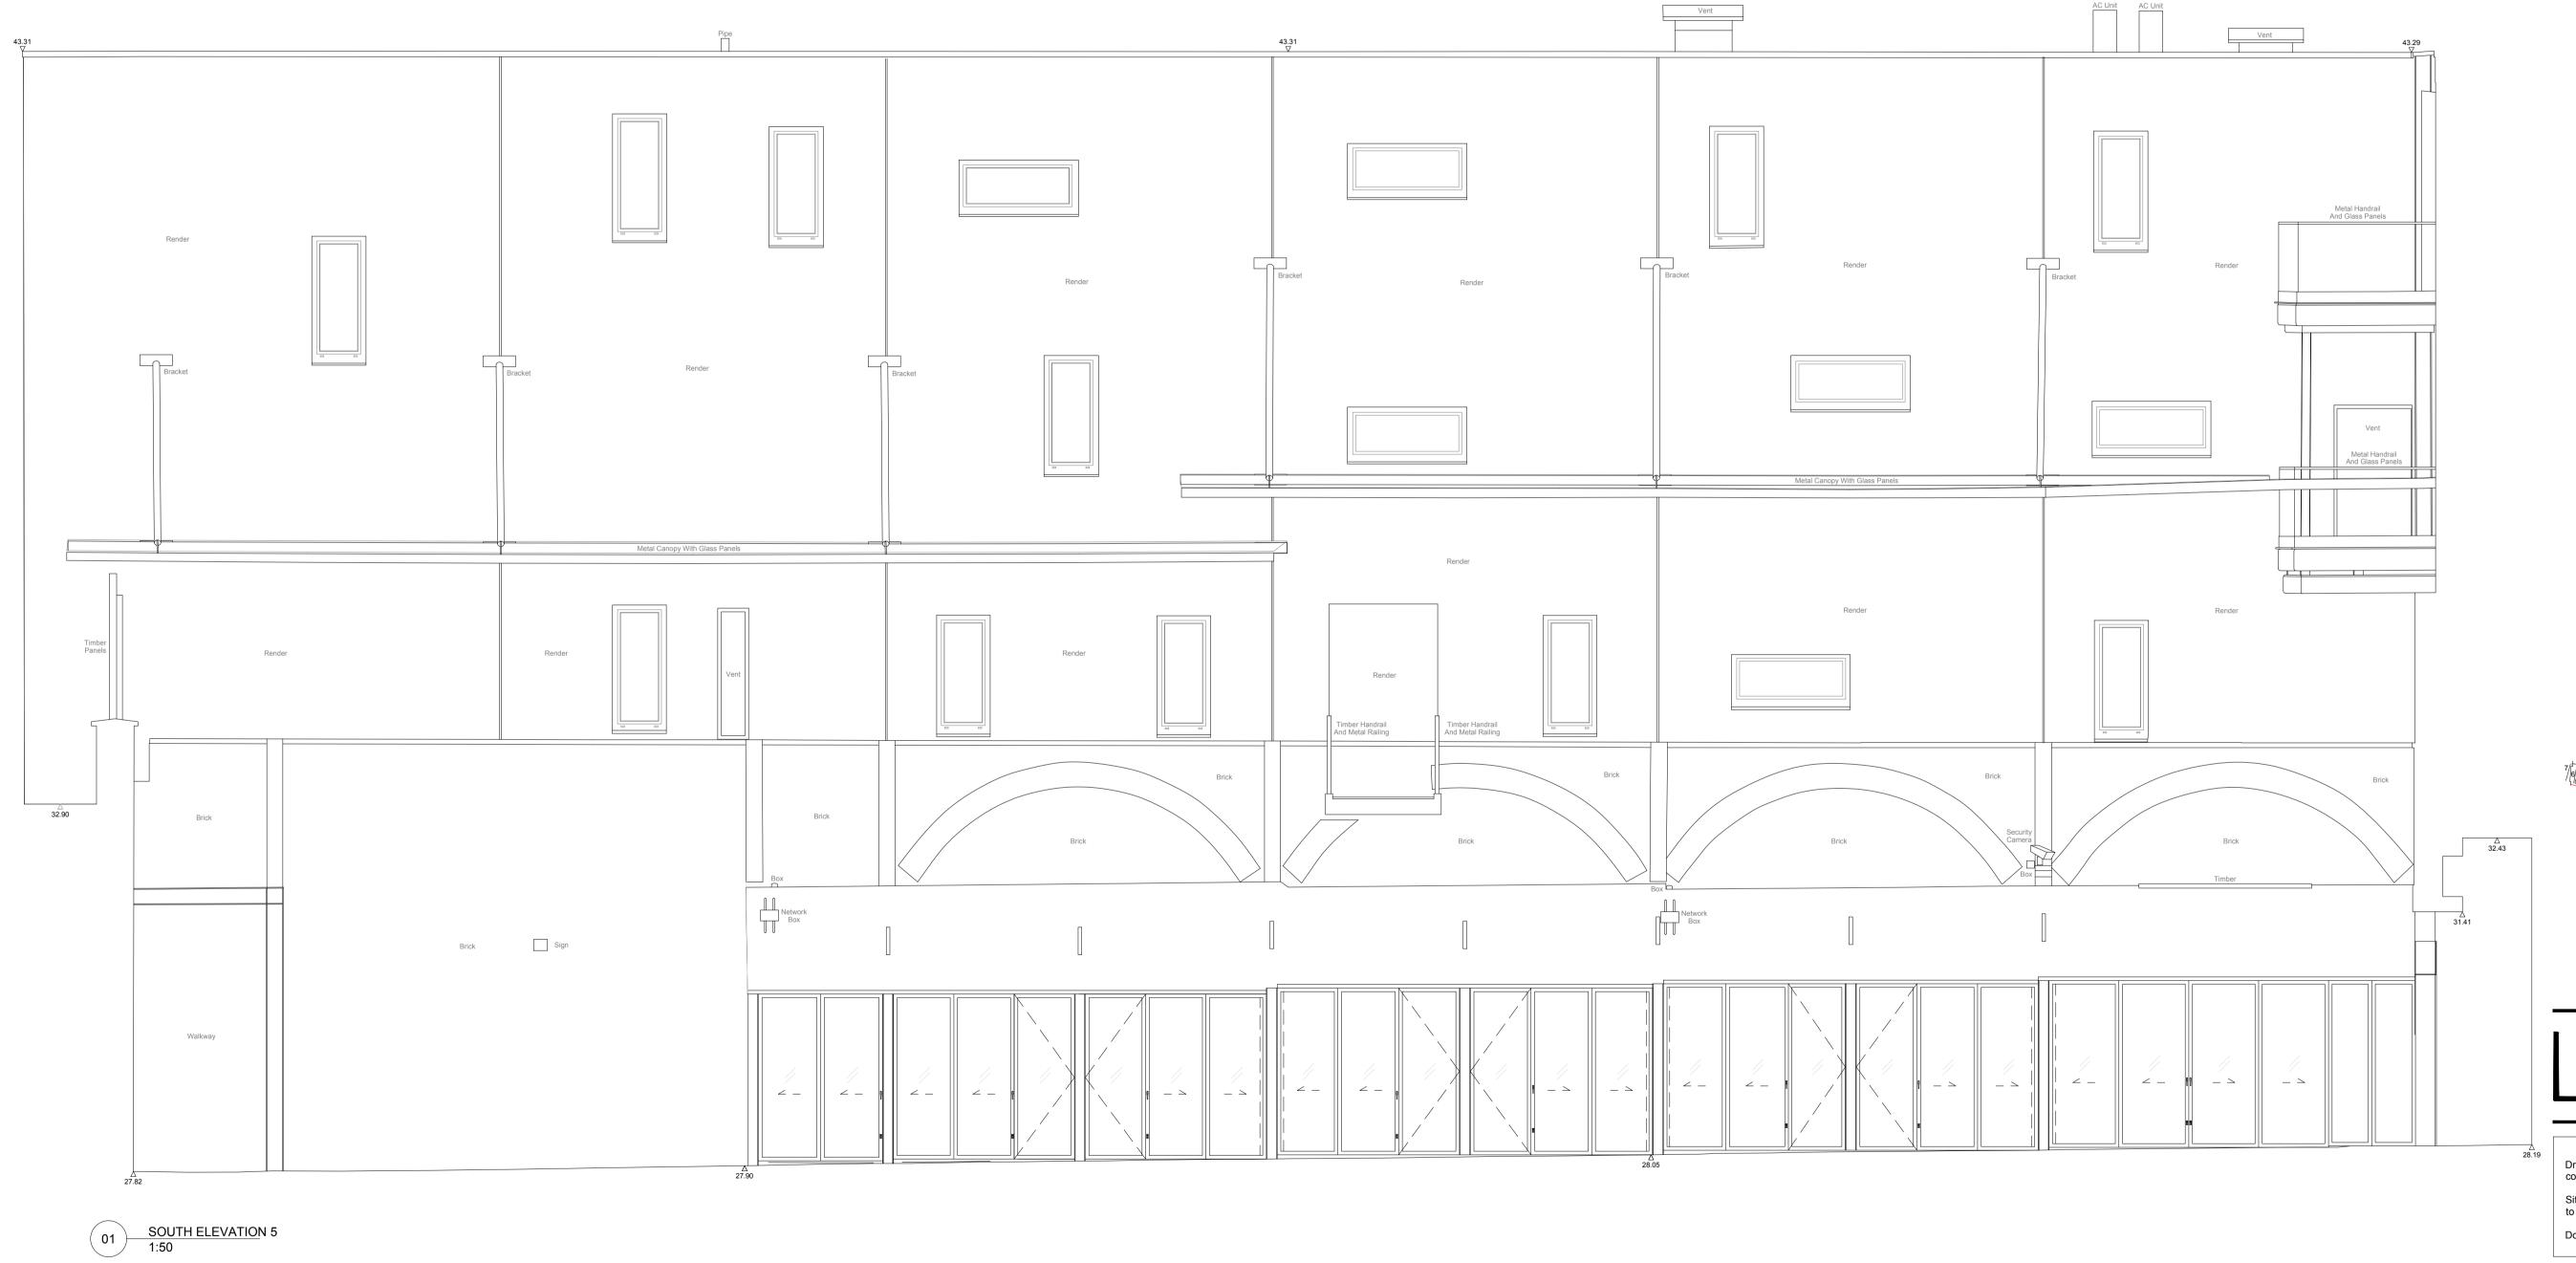

01 SOUTH ELEVATION 3 1:50

Drawings to be read in conjunction with all other architectural & design consultant information.

Site dimensions are to be confirmed on site by contractor or joiner prior to construction. Do not scale from this drawing.

PROJECT NAME:

Atrium - As Proposed

DRAWING TITLE: South Elevation - Elevation

| SCALE:       | SIZE:  | DATE:     | BY: | STATUS: |
|--------------|--------|-----------|-----|---------|
| 1:50         | A1     | 23/11/22  | JA  |         |
| PROJECT REF: | DRAWII | REVISION: |     |         |
| ATRIUM       | A400   |           |     |         |