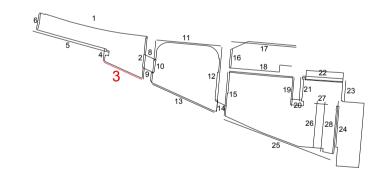

Do not scale from this drawing.

REV BY DESCRIPTION DATE

PROJECT NAME:

Atrium - As Proposed

DRAWING TITLE:

South Elevation - Elevation 4

 SCALE:
 SIZE:
 DATE:
 BY:
 STATUS:

 1:50
 A1
 23/11/22
 JA
 REVISION:

 PROJECT REF:
 DRAWING NUMBER:
 REVISION:

5 4 3 9 10 12 16 18 22 23 13 13 14 26 28 24