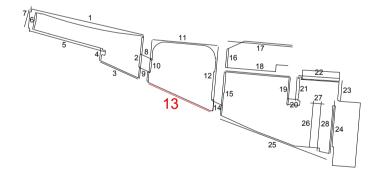

 PROJECT REF:
 DRAWING NUMBER:
 REVISION:

5 4 3 9 10 12 16 18 22 23 13 13 14 26 28 24

PROJECT NAME:

Atrium - As Proposed

DRAWING TITLE:

Do not scale from this drawing.

South Elevation - Elevation 13

 SCALE:
 SIZE:
 DATE:
 BY:
 STATUS:

 1:50
 A1
 23/11/22
 JA

PROJECT REF: DRAWING NUMBER: REVISION: ATRIUM A403