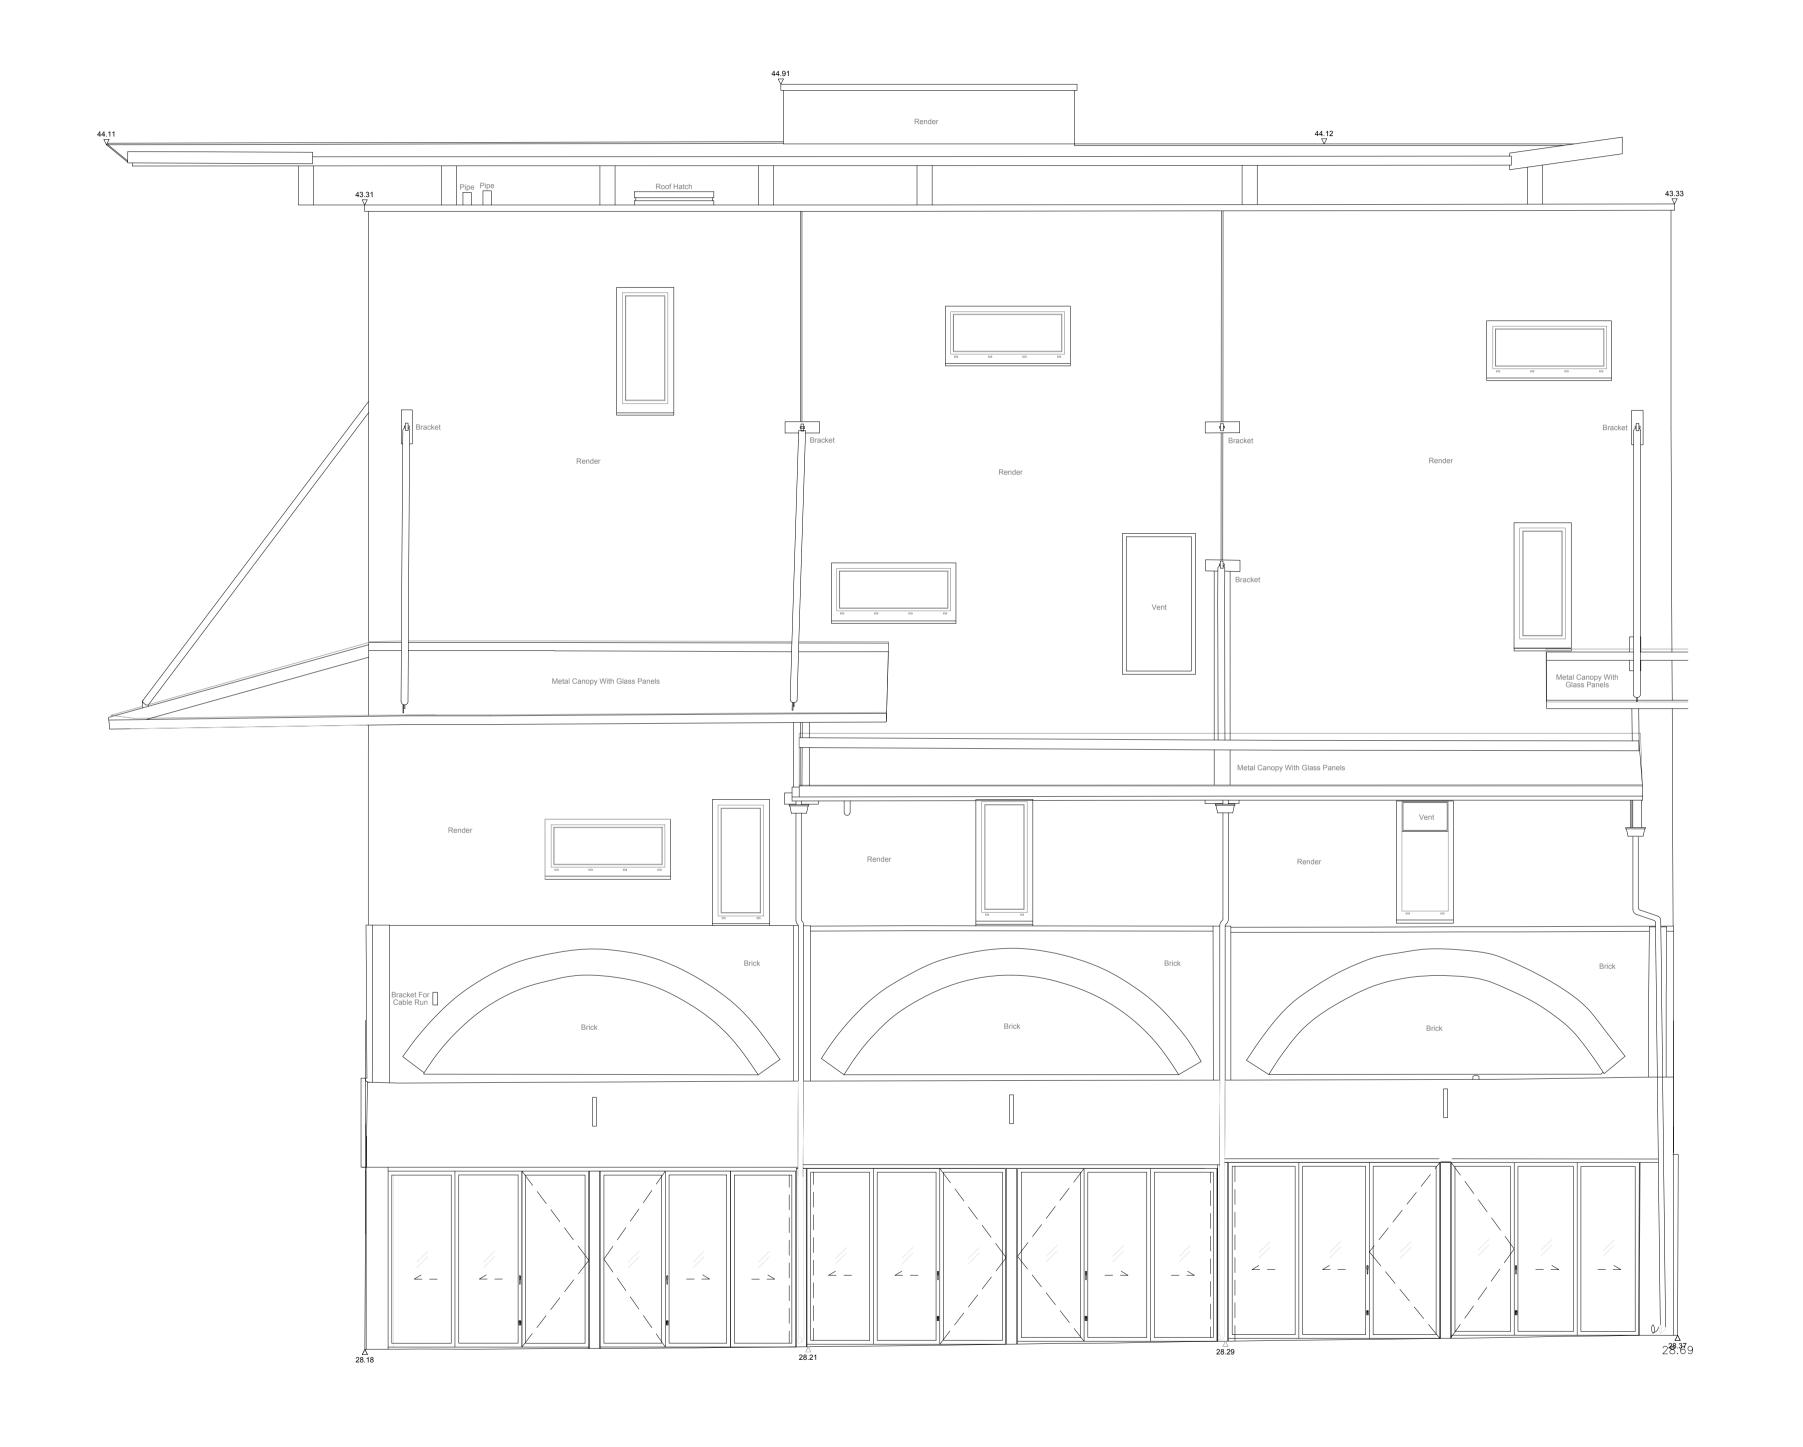

01 SOUTH ELEVATION 3 1:50

Drawings to be read in conjunction with all other architectural & design consultant information.

Site dimensions are to be confirmed on site by contractor or joiner prior to construction. Do not scale from this drawing.

PROJECT NAME:

Atrium - As Proposed

DRAWING TITLE: South Elevation - Elevation

| SCALE:       | SIZE:  | DATE:     | BY: | STATUS: |
|--------------|--------|-----------|-----|---------|
| 1:50         | A1     | 23/11/22  | JA  |         |
| PROJECT REF: | DRAWII | REVISION: |     |         |
| ATRIUM       | A400   |           |     |         |