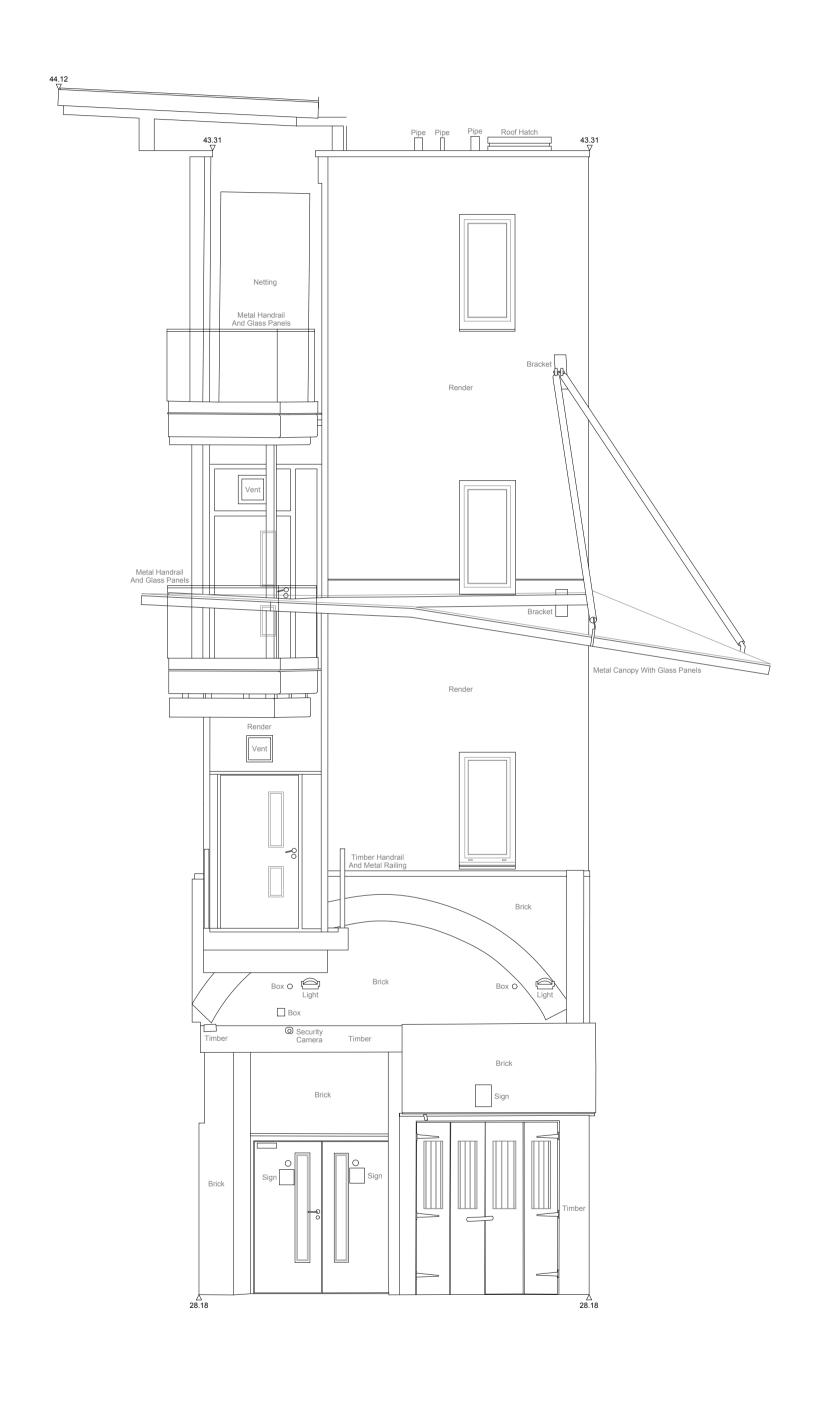

PROJECT NAME:

Atrium - As Approved

DRAWING TITLE:

South Elevation - Elevation

 
 SCALE:
 SIZE:
 DATE:
 BY:
 STATUS:

 1:50
 A1
 23/11/22
 JA
 PROJECT REF: DRAWING NUMBER: REVISION: ATRIUM A400

NOTES:

Drawings to be read in conjunction with all other architectural & design consultant information.

Site dimensions are to be confirmed on site by contractor or joiner prior to construction.

Do not scale from this drawing.

REV BY DESCRIPTION DATE

PROJECT NAME:

Atrium - As Approved

DRAWING TITLE:

South Elevation - Elevation