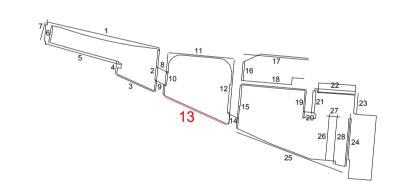

PROJECT NAME:

Atrium - As Approved

DRAWING TITLE: South Elevation - Elevation 13

 
 SCALE:
 SIZE:
 DATE:
 BY:
 STATUS:

 1:50
 A1
 23/11/22
 JA
 REVISION:

PROJECT REF: DRAWING NUMBER: ATRIUM A403

Drawings to be read in conjunction with all other architectural & design consultant information. Site dimensions are to be confirmed on site by contractor or joiner prior to construction. Do not scale from this drawing.