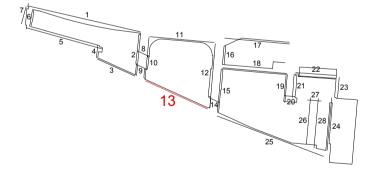

PROJECT NAME:

Atrium - As Approved

DRAWING TITLE: South Elevation - Elevation 13

 
 SCALE:
 SIZE:
 DATE:
 BY:
 STATUS:

 1:50
 A1
 23/11/22
 JA
 REVISION:

PROJECT REF: DRAWING NUMBER: ATRIUM A403

Drawings to be read in conjunction with all other architectural & design consultant information. Site dimensions are to be confirmed on site by contractor or joiner prior to construction. Do not scale from this drawing.

DRAWING TITLE:

South Elevation - Elevation

| SCALE:<br>1:50 | SIZE:<br>A1     | DATE:<br>23/11/22 | BY:<br>JA | STATUS:   |
|----------------|-----------------|-------------------|-----------|-----------|
| PROJECT REF:   | DRAWING NUMBER: |                   |           | REVISION: |
| ATRIUM         | A40             | 3                 |           |           |