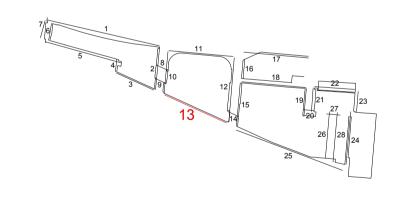

PROJECT NAME:

Atrium - As Approved

DRAWING TITLE: South Elevation - Elevation 13

 
 SCALE:
 SIZE:
 DATE:
 BY:
 STATUS:

 1:50
 A1
 23/11/22
 JA
 REVISION:

PROJECT REF: DRAWING NUMBER: ATRIUM A403

Drawings to be read in conjunction with all other architectural & design consultant information. Site dimensions are to be confirmed on site by contractor or joiner prior to construction. Do not scale from this drawing.

| REV                  | BY | DESCRIPTION   | DATE |  |
|----------------------|----|---------------|------|--|
| DDO II               |    | NAME:         |      |  |
| PROJECT NAME:        |    |               |      |  |
| Atrium - As Approved |    |               |      |  |
| Atri                 | um | - As Approved |      |  |

DRAWING TITLE:

South Elevation - Elevation

| SCALE:<br>1:50 | SIZE:<br>A1     | DATE:<br>23/11/22 | BY:<br>JA | STATUS:   |
|----------------|-----------------|-------------------|-----------|-----------|
| PROJECT REF:   | DRAWING NUMBER: |                   |           | REVISION: |
| ATRIUM         | A40             | 3                 |           |           |