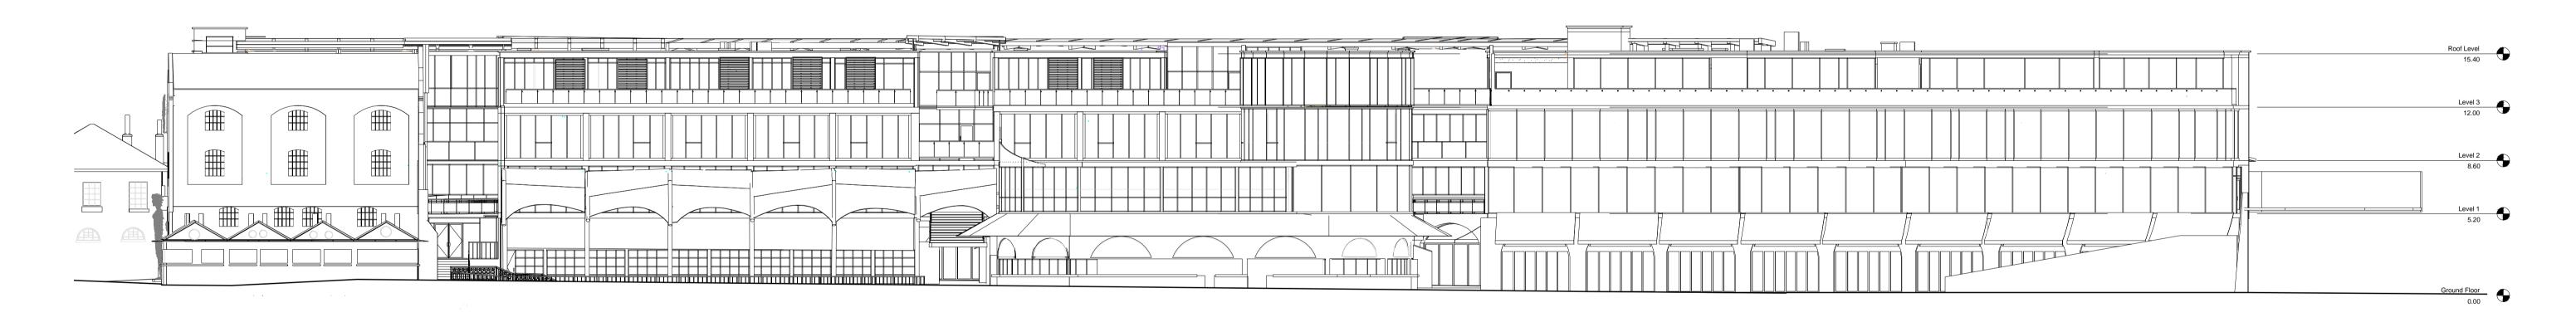

|                                                                                            | NOTES:                                                                                           |                                                                                    |                                                                                                         |  |  |  |  |
|--------------------------------------------------------------------------------------------|--------------------------------------------------------------------------------------------------|------------------------------------------------------------------------------------|---------------------------------------------------------------------------------------------------------|--|--|--|--|
|                                                                                            |                                                                                                  |                                                                                    |                                                                                                         |  |  |  |  |
| ion.                                                                                       | Drawings to be read in conjunction with all other architectural & design consultant information. |                                                                                    |                                                                                                         |  |  |  |  |
| Site dimensions are to be confirmed on site by contractor or joiner prior to construction. |                                                                                                  |                                                                                    |                                                                                                         |  |  |  |  |
| Do not scale from this drawing.                                                            |                                                                                                  |                                                                                    |                                                                                                         |  |  |  |  |
|                                                                                            |                                                                                                  |                                                                                    |                                                                                                         |  |  |  |  |
|                                                                                            |                                                                                                  |                                                                                    |                                                                                                         |  |  |  |  |
|                                                                                            |                                                                                                  |                                                                                    |                                                                                                         |  |  |  |  |
| DESC                                                                                       | RIPTION                                                                                          | DATE                                                                               |                                                                                                         |  |  |  |  |
| PROJECT NAME:                                                                              |                                                                                                  |                                                                                    |                                                                                                         |  |  |  |  |
| Atrium - AsApproved                                                                        |                                                                                                  |                                                                                    |                                                                                                         |  |  |  |  |
| DRAWING TITLE:                                                                             |                                                                                                  |                                                                                    |                                                                                                         |  |  |  |  |
| South Elevation N                                                                          |                                                                                                  |                                                                                    |                                                                                                         |  |  |  |  |
| SIZE:                                                                                      | DATE: 22/10/22                                                                                   | BY:<br>JA                                                                          | STATUS:                                                                                                 |  |  |  |  |
| DRAWI                                                                                      | NG NUMBER:                                                                                       | REVISION:                                                                          |                                                                                                         |  |  |  |  |
| A20                                                                                        | 0                                                                                                |                                                                                    |                                                                                                         |  |  |  |  |
|                                                                                            | DESC<br>SIZE:<br>A1                                                                              | DESCRIPTION  E:  ASApproved  E:  Evation  SIZE: DATE: A1 22/10/22  DRAWING NUMBER: | bis drawing.  DESCRIPTION  E:  ASApproved  E:  Evation  SIZE: DATE: BY: A1 22/10/22 JA  DRAWING NUMBER: |  |  |  |  |