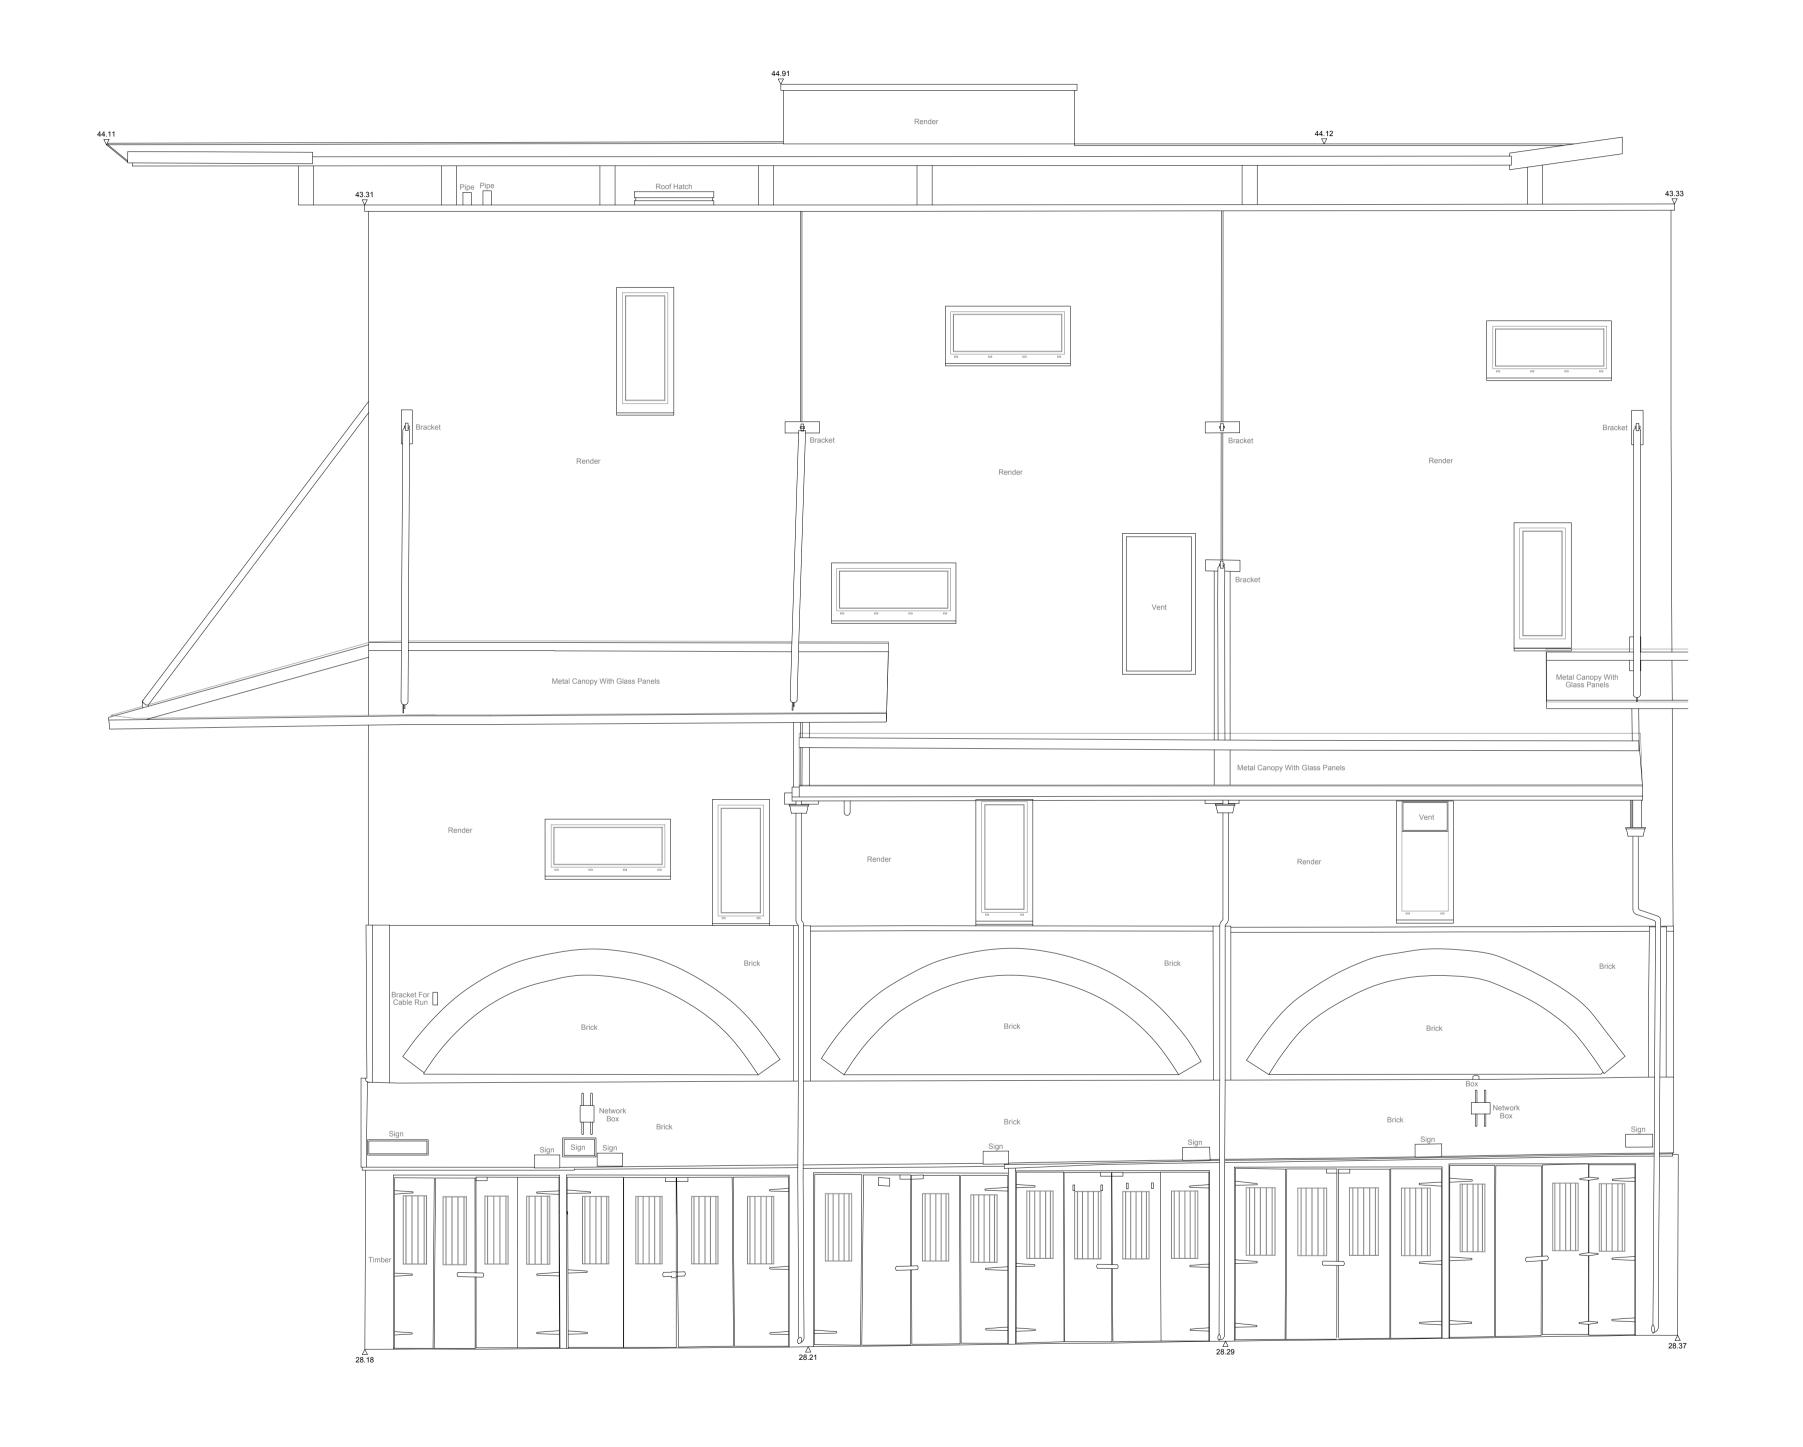

PROJECT NAME:

Atrium - As Approved

DRAWING TITLE: South Elevation - Elevation 13

 
 SCALE:
 SIZE:
 DATE:
 BY:
 STATUS:

 1:50
 A1
 23/11/22
 JA
 REVISION:

PROJECT REF: DRAWING NUMBER: ATRIUM A403

Drawings to be read in conjunction with all other architectural & design consultant information. Site dimensions are to be confirmed on site by contractor or joiner prior to construction. Do not scale from this drawing.

DRAWING TITLE:

South Elevation - Elevation

| SCALE:<br>1:50 | SIZE:<br>A1     | DATE:<br>23/11/22 | BY:<br>JA | STATUS:   |
|----------------|-----------------|-------------------|-----------|-----------|
| PROJECT REF:   | DRAWING NUMBER: |                   |           | REVISION: |
| ATRIUM         | A40             | 3                 |           |           |