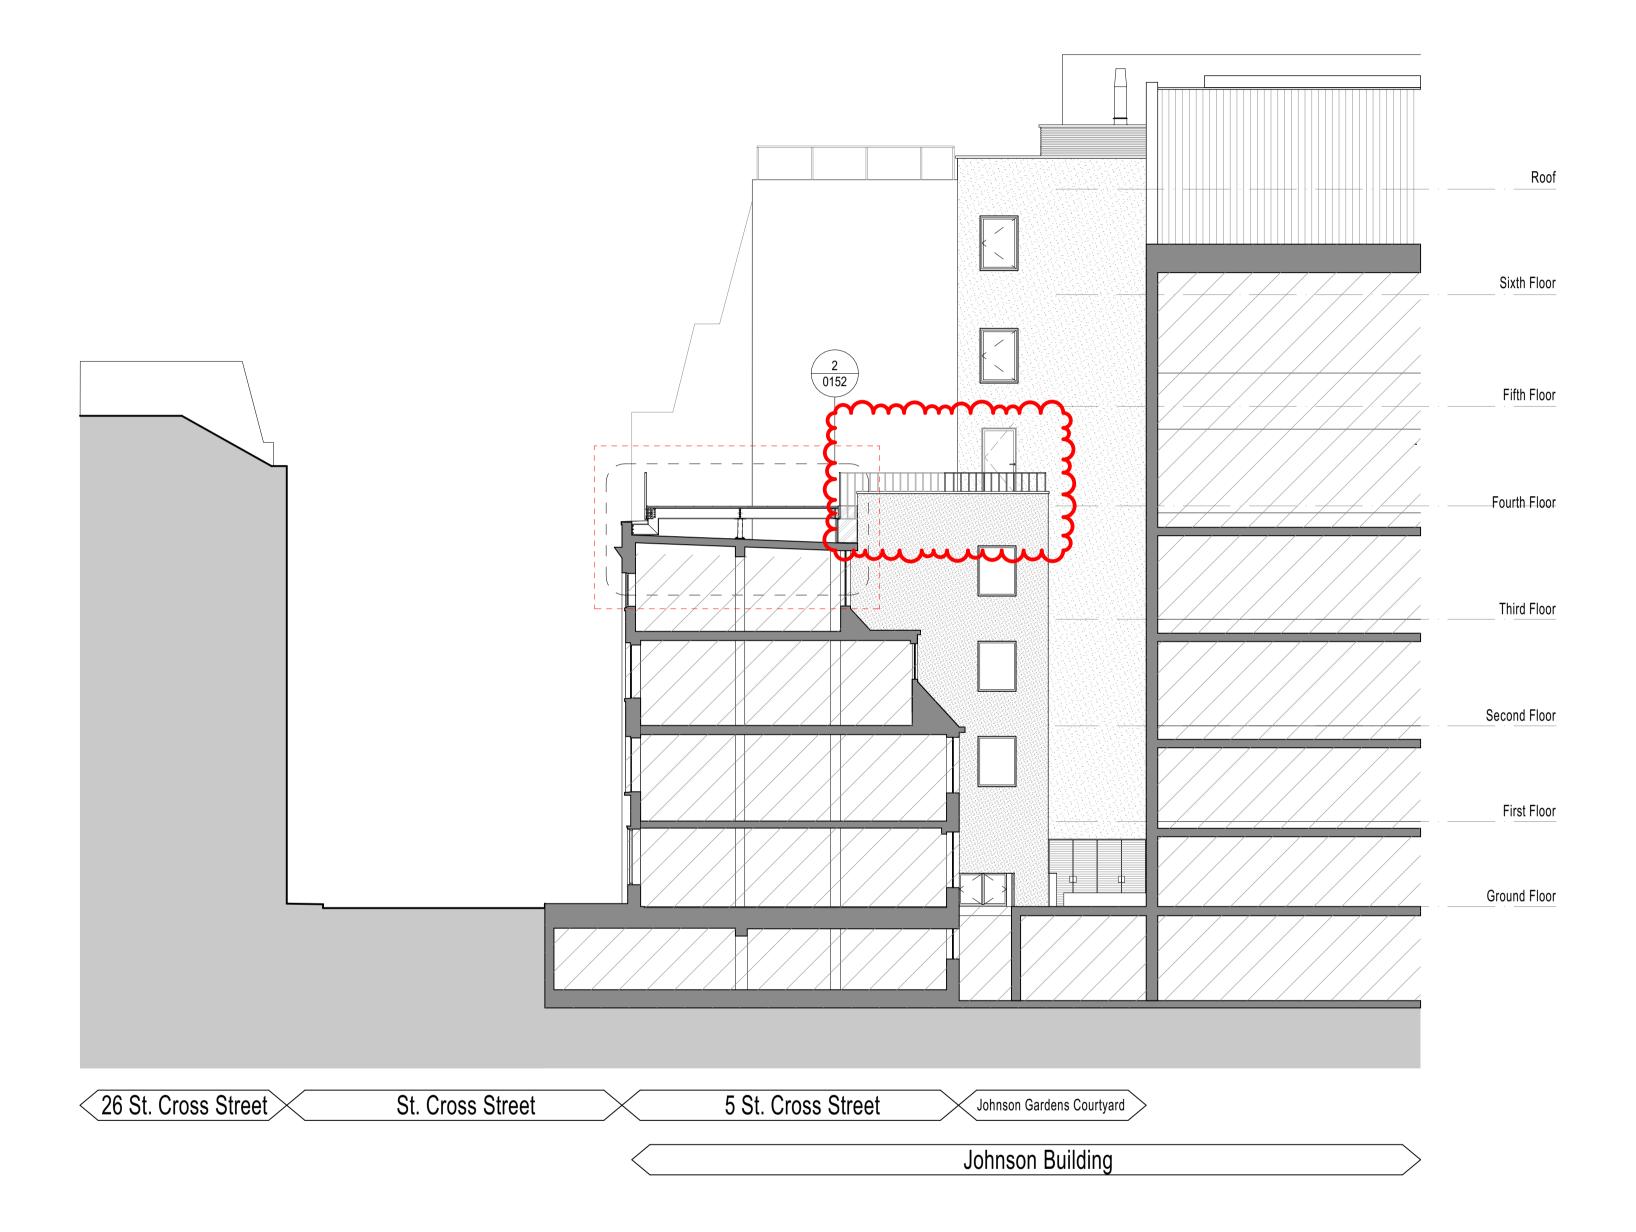

Rev Date Dwn Chk Description

|         | Key Plan                   |
|---------|----------------------------|
|         | Planning Application Area  |
| /////// | Area not in Scope of Works |