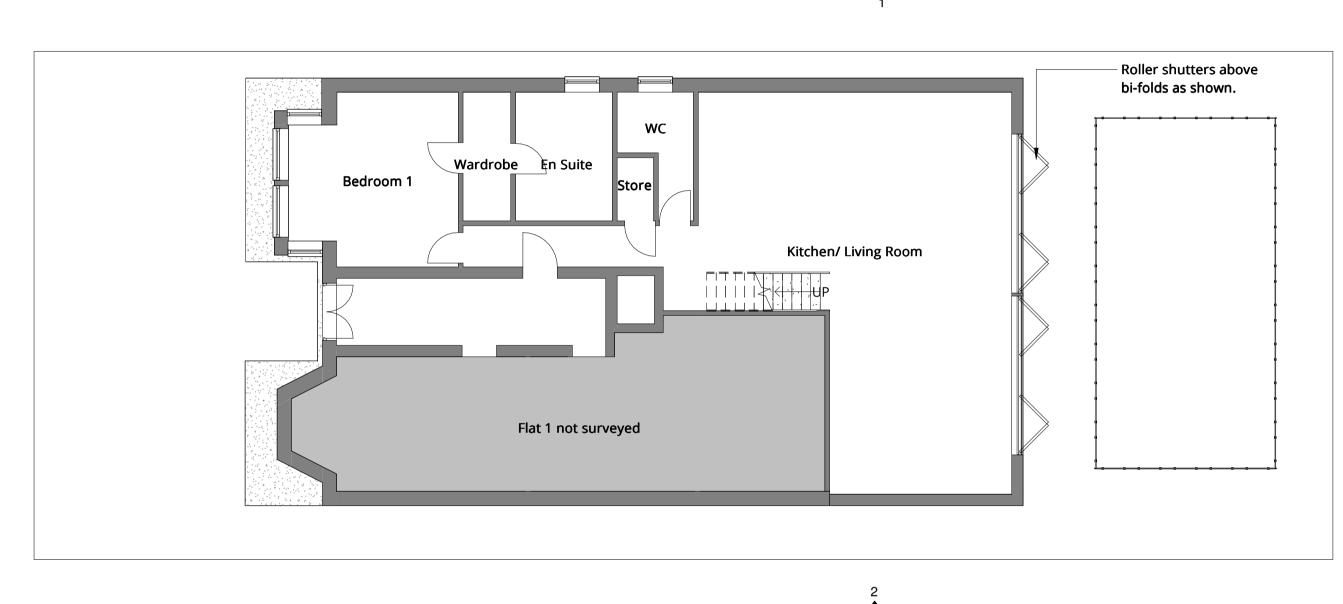

For information only DO NOT SCALE

Ground Floor as Existing

1:100

SK ARCHITECTURE

Sarah Abergel

Flat 2, 80 Greencroft Gardens, Roller-shutter addition for retrospective planning

**Elevations and Plan** as Built

139

As indicated @ A1 08/12/2022 Revision D00 Project No. Drawing No.

SKA GG 08 70 01

applied for retrospectivly.

**PLANNING**