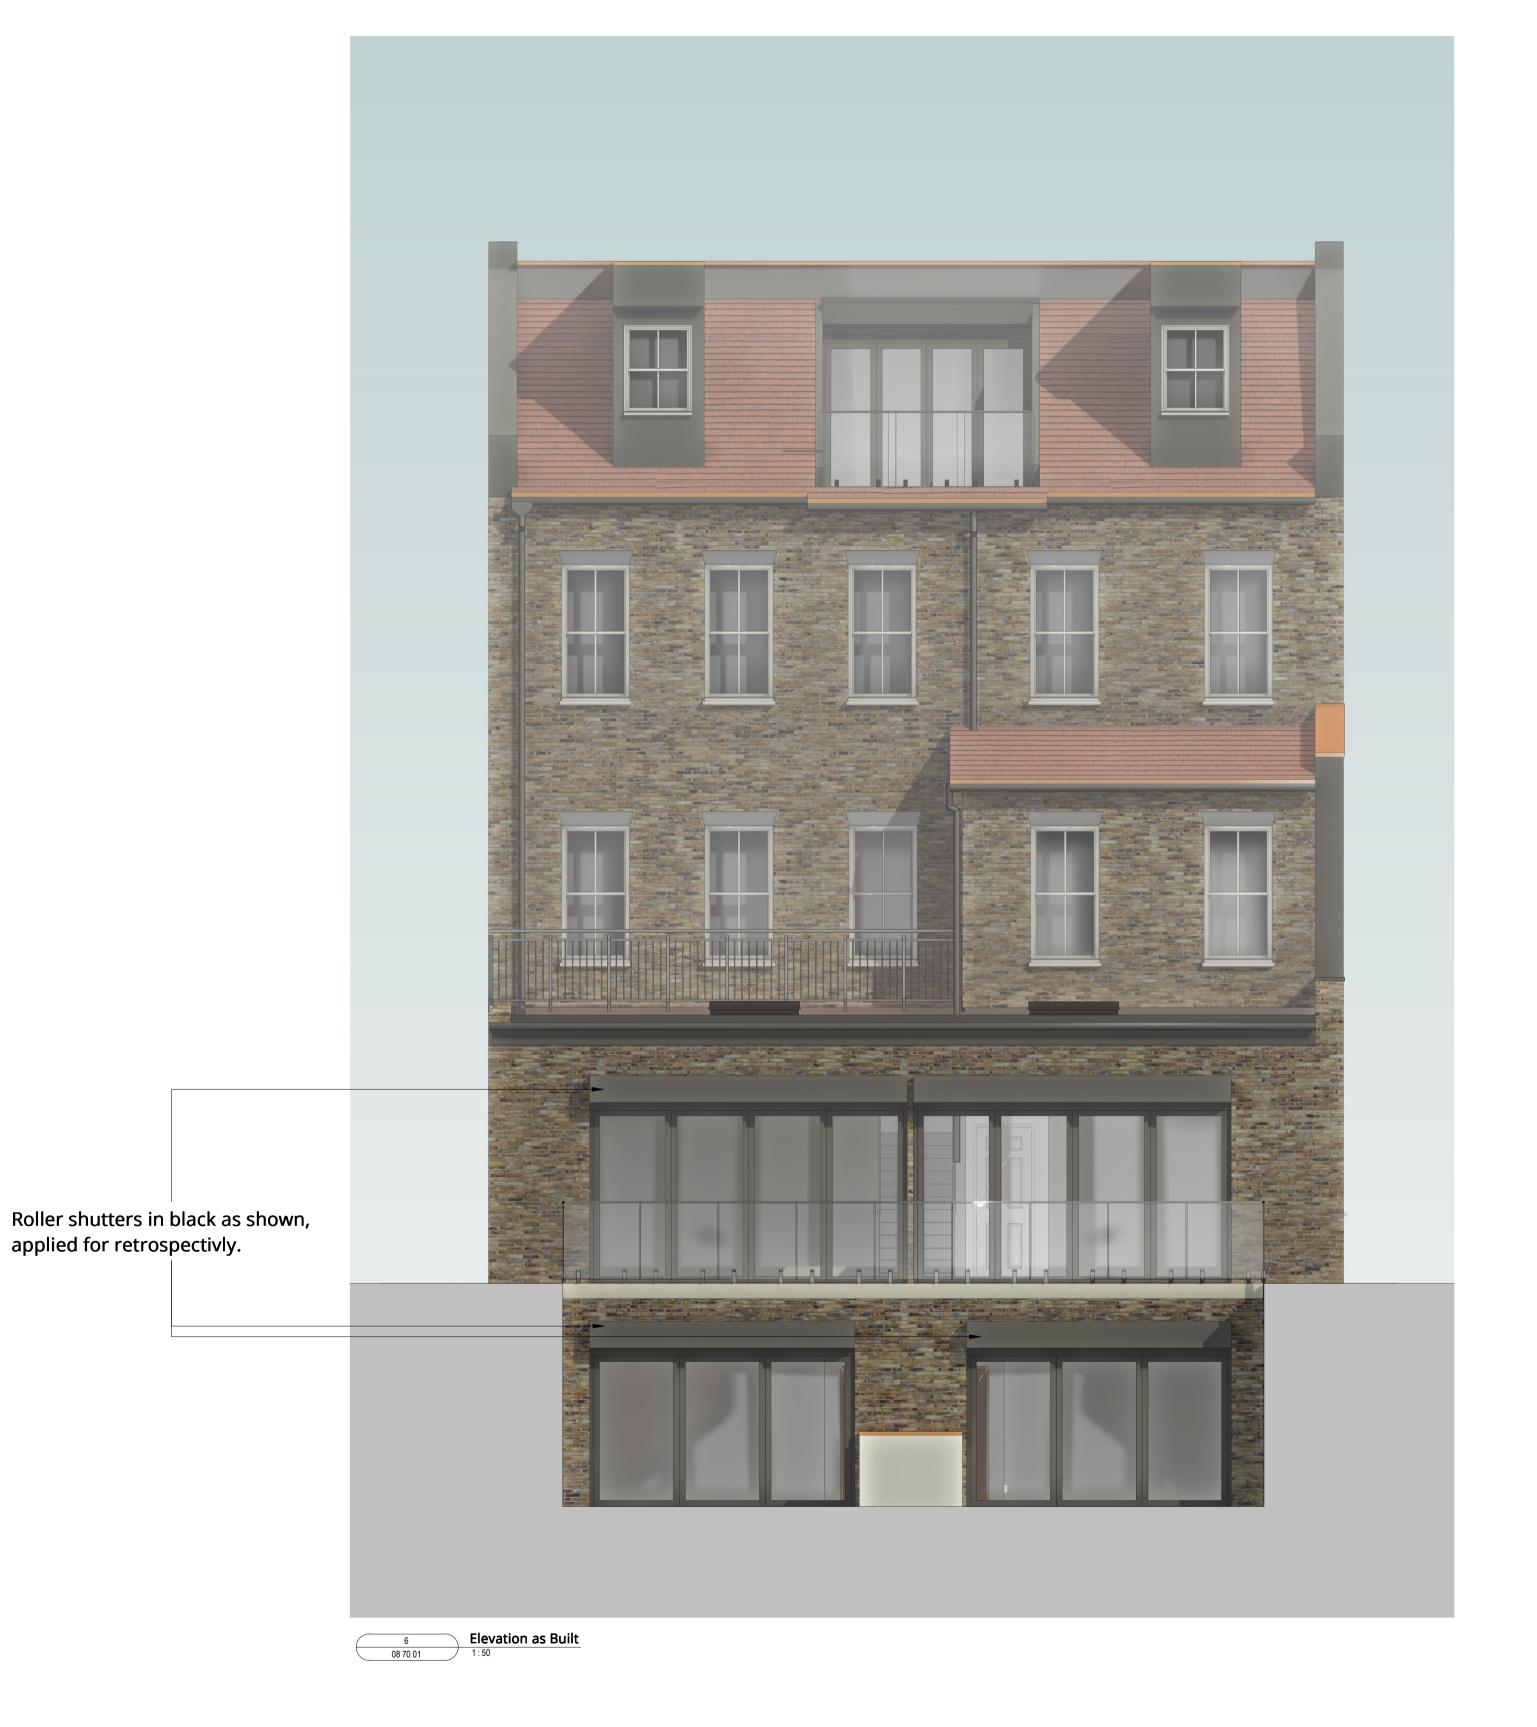

For information only DO NOT SCALE

Ground Floor as Existing

1:100

SK ARCHITECTURE

Sarah Abergel

Flat 2, 80 Greencroft Gardens, Roller-shutter addition for retrospective planning

**Elevations and Plan** as Built

139

As indicated @ A1 08/12/2022 Revision D00 Project No. Drawing No.

SKA GG 08 70 01

applied for retrospectivly.

**PLANNING**