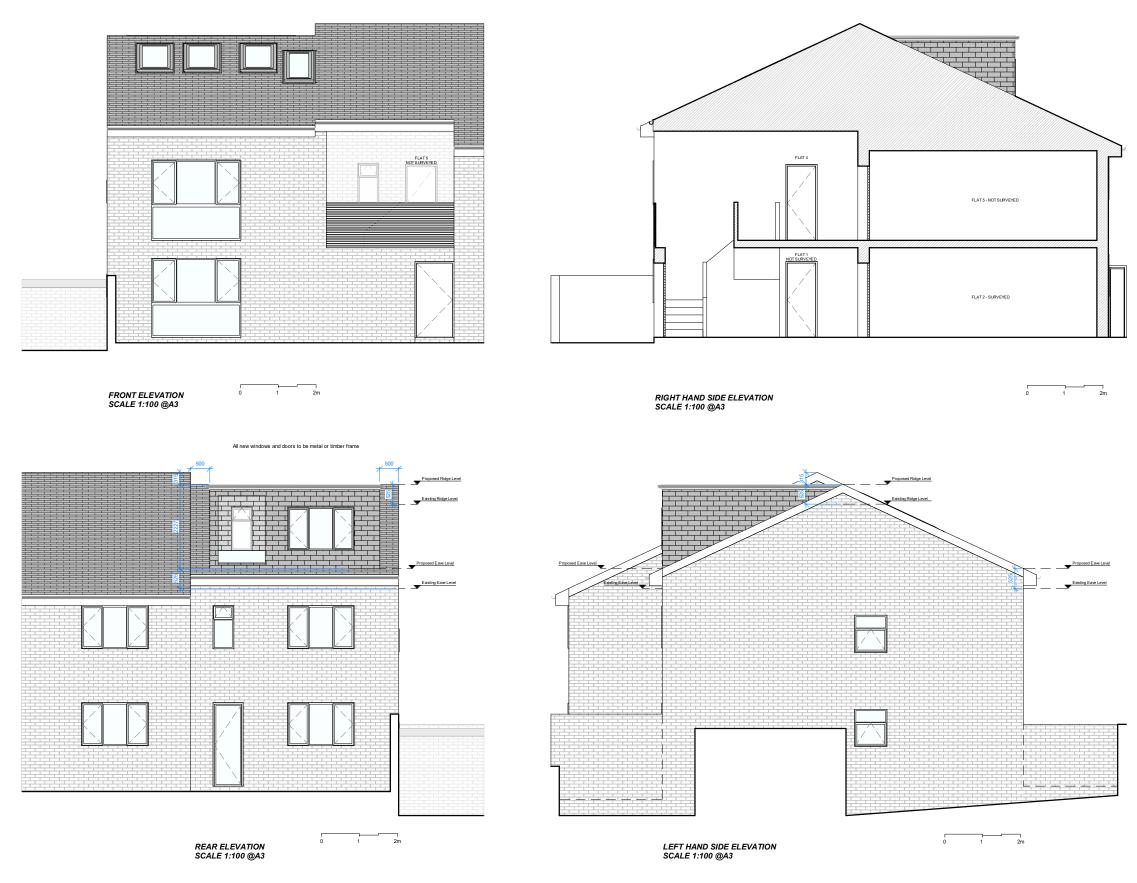

## Roof ridge rise + Loft Conversion

+ Dormer Window

ADDRESS:

Flat 4, 269 Goldhurst Terrace, London, NW6 3EP

TITLE:

PROPOSED PLANS

| DATE:                  |         | PROJECT NUM: |
|------------------------|---------|--------------|
| 21/11/2022             |         | P-069        |
| scale:<br>1/100 (@ A3) |         | DRAWING NUM: |
| REV:                   | STATUS: | PR-01        |