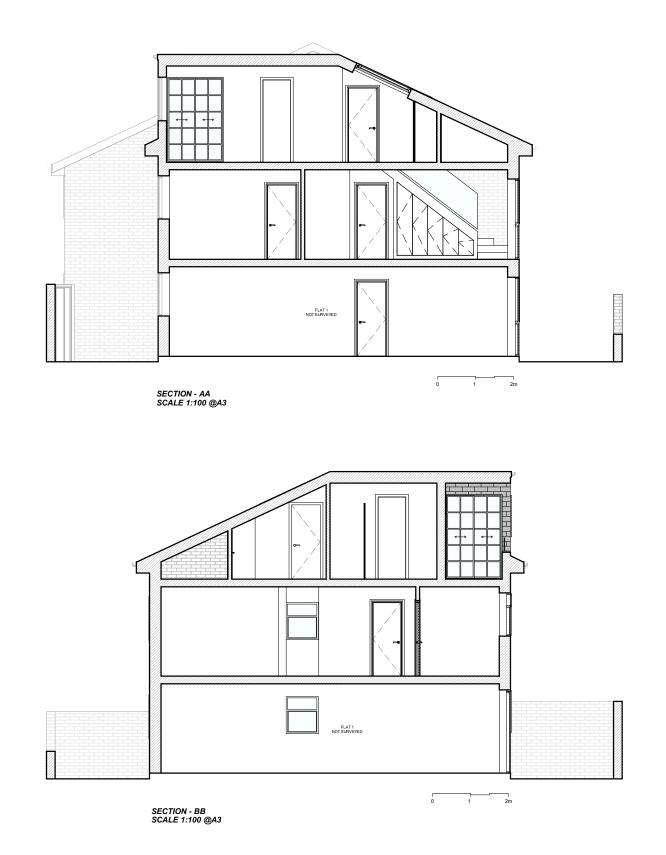

## Roof ridge rise + Loft Conversion

+ Dormer Window

ADDRESS:

Flat 4, 269 Goldhurst Terrace, London, NW6 3EP

TITLE:

PROPOSED PLANS

| DATE:                  |         | PROJECT NUM: |
|------------------------|---------|--------------|
| 21/11/2022             |         | P-069        |
| scale:<br>1/100 (@ A3) |         | DRAWING NUM: |
| REV:                   | STATUS: | PR-01        |