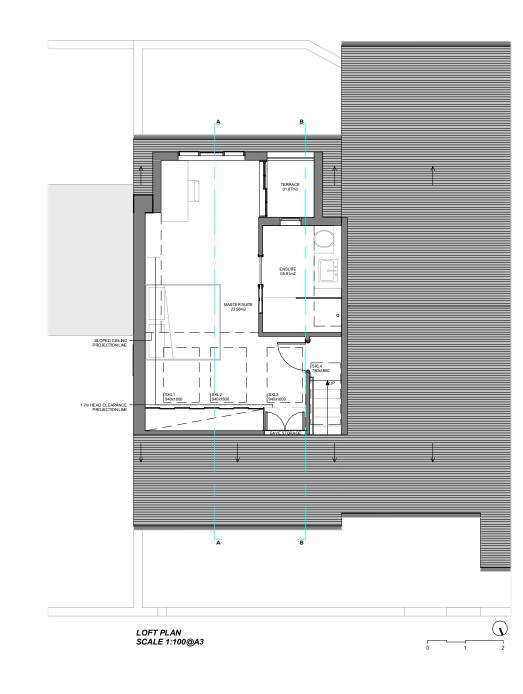

## Roof ridge rise + Loft Conversion

+ Dormer Window

ADDRESS:

Flat 4, 269 Goldhurst Terrace, London, NW6 3EP

TITLE:

PROPOSED PLANS

| DATE:                  |         | PROJECT NUM: |
|------------------------|---------|--------------|
| 21/11/2022             |         | P-069        |
| scale:<br>1/100 (@ A3) |         | DRAWING NUM: |
| REV:                   | STATUS: | PR-01        |