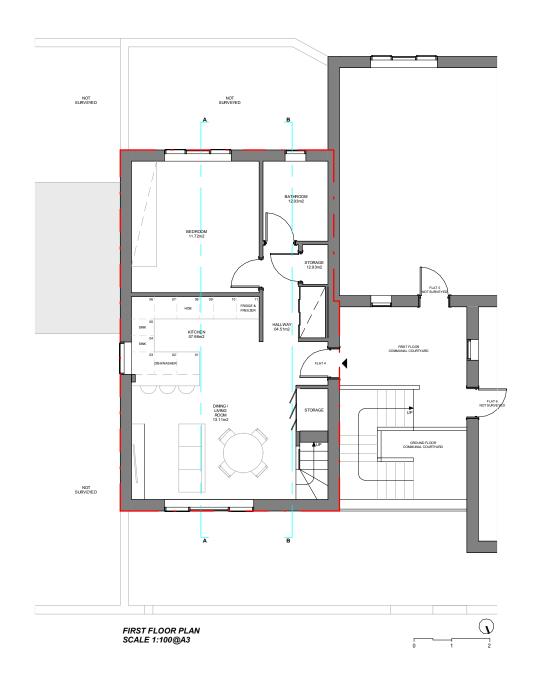

## Roof ridge rise + Loft Conversion

+ Dormer Window

ADDRESS:

Flat 4, 269 Goldhurst Terrace, London, NW6 3EP

TITLE:

PROPOSED PLANS

| DATE:                  |         | PROJECT NUM: |
|------------------------|---------|--------------|
| 21/11/2022             |         | P-069        |
| scale:<br>1/100 (@ A3) |         | DRAWING NUM: |
| REV:                   | STATUS: | PR-01        |