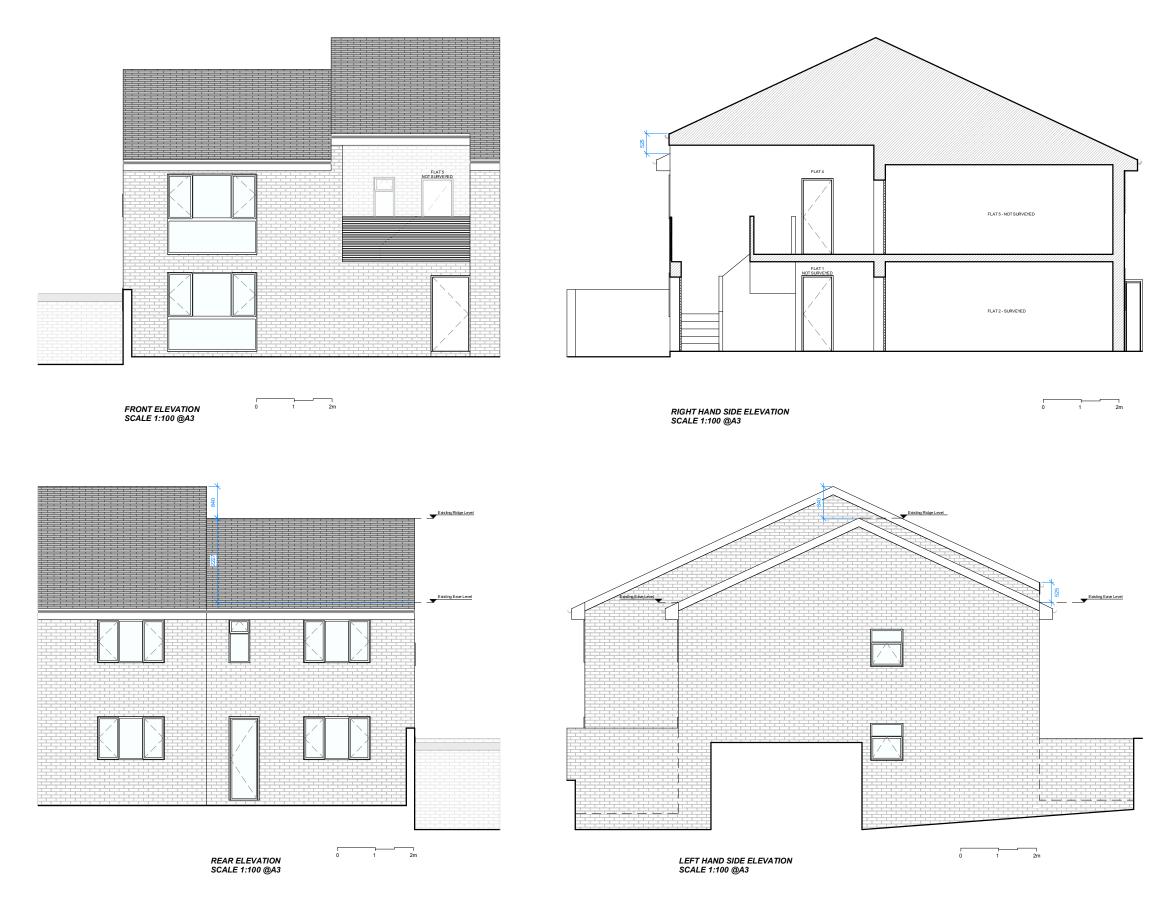

Г

- Flat 4, Rear Elevation.

- Flat 4, Rear Elevation & Left Hand Side Elevation Context.

- Flat 4, Front Elevation & Left Hand Side Elevation Context.

- Flat 4, Communal Courtyard Entrance door.

- View from Flat 4 rear window.