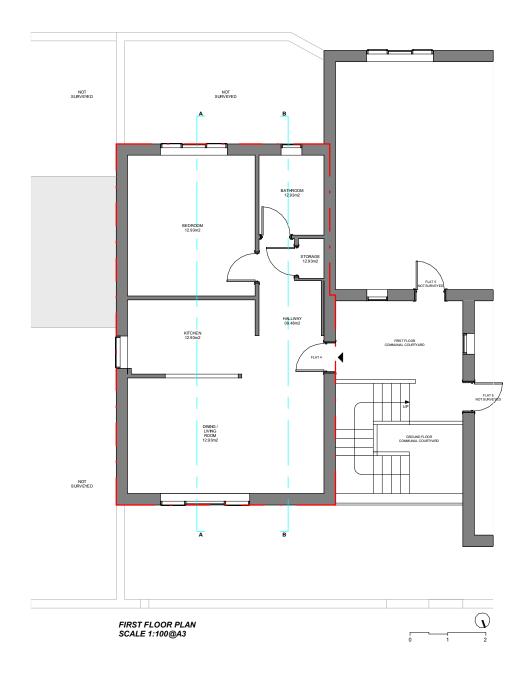

Г

- Flat 4, Rear Elevation.

- Flat 4, Rear Elevation & Left Hand Side Elevation Context.

- Flat 4, Front Elevation & Left Hand Side Elevation Context.

- Flat 4, Communal Courtyard Entrance door.

- View from Flat 4 rear window.