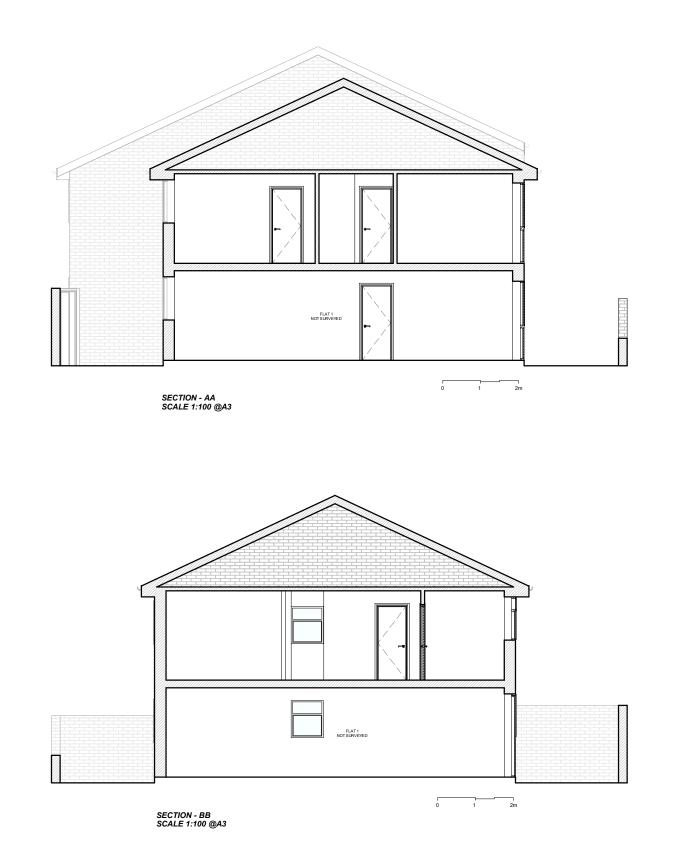

Г

- Flat 4, Rear Elevation.

- Flat 4, Rear Elevation & Left Hand Side Elevation Context.

- Flat 4, Front Elevation & Left Hand Side Elevation Context.

- Flat 4, Communal Courtyard Entrance door.

- View from Flat 4 rear window.