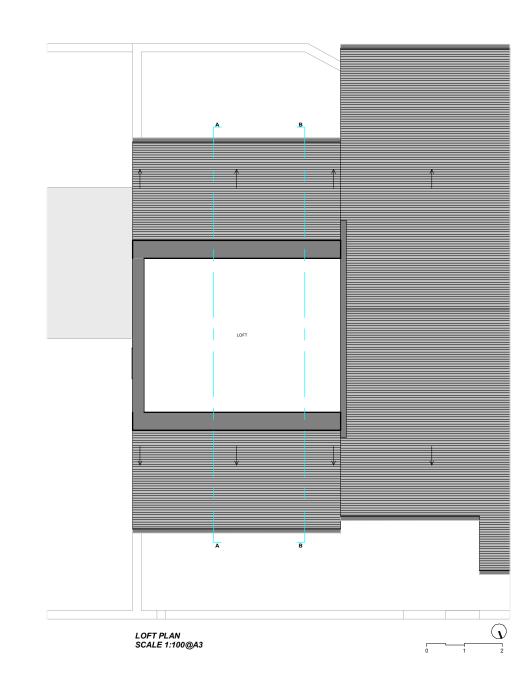

| Design & Build                                                                                                                                                                                                                                                                                                                                                                                       |              |
|------------------------------------------------------------------------------------------------------------------------------------------------------------------------------------------------------------------------------------------------------------------------------------------------------------------------------------------------------------------------------------------------------|--------------|
| 31 - 35 FORTUNE GREEN ROAD,<br>LONDON, NW6 1DU<br>TEL.02074356231                                                                                                                                                                                                                                                                                                                                    |              |
| PROFICIENCYARCHITECT@GMAIL.COM<br>WWW.PROFICIENCYLTD.CO.UK                                                                                                                                                                                                                                                                                                                                           |              |
| RIBA<br>Royal Institute of<br>British Architects                                                                                                                                                                                                                                                                                                                                                     |              |
| <ul> <li>PLEASE NOTE</li> <li>1. All dimensions to be verified on site.</li> <li>2. All dimensions are in milimeters.</li> <li>3. No work shall commence until all approvals and agreements have been obtained.</li> <li>These include, Planning, Building Regulations, Thames Water and party Wall.</li> <li>4. The Copyright of this drawing belongs to Proficiency Design &amp; Build.</li> </ul> |              |
| CLIENT:<br>Davide Pasinato                                                                                                                                                                                                                                                                                                                                                                           |              |
| PROJECT:                                                                                                                                                                                                                                                                                                                                                                                             |              |
| Roof ridge rise<br>+ Loft Conversion<br>+ Dormer Window                                                                                                                                                                                                                                                                                                                                              |              |
| ADDRESS:                                                                                                                                                                                                                                                                                                                                                                                             |              |
| Flat 4, 269 Goldhurst Terrace,<br>London, NW6 3EP                                                                                                                                                                                                                                                                                                                                                    |              |
| TITLE:                                                                                                                                                                                                                                                                                                                                                                                               |              |
| EXISTING<br>ROOF PLAN                                                                                                                                                                                                                                                                                                                                                                                |              |
| DATE:                                                                                                                                                                                                                                                                                                                                                                                                | PROJECT NUM: |
| 21/11/2022                                                                                                                                                                                                                                                                                                                                                                                           | P-069        |
| SCALE:                                                                                                                                                                                                                                                                                                                                                                                               | DRAWING NUM: |
| 1/100 (@ A3)<br>REV: STATUS:                                                                                                                                                                                                                                                                                                                                                                         | EX-02        |