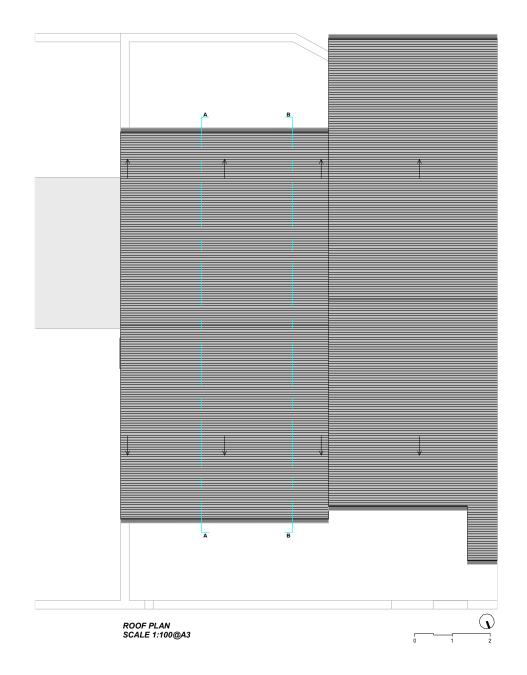

| Design & Build                                                                                                                                                                                                                                                                                                                                                                                       |              |
|------------------------------------------------------------------------------------------------------------------------------------------------------------------------------------------------------------------------------------------------------------------------------------------------------------------------------------------------------------------------------------------------------|--------------|
| 31 - 35 FORTUNE GREEN ROAD,<br>LONDON, NW6 1DU<br>TEL.02074356231                                                                                                                                                                                                                                                                                                                                    |              |
| PROFICIENCYARCHITECT@GMAIL.COM<br>WWW.PROFICIENCYLTD.CO.UK                                                                                                                                                                                                                                                                                                                                           |              |
| RIBA<br>Royal Institute of<br>British Architects                                                                                                                                                                                                                                                                                                                                                     |              |
| <ul> <li>PLEASE NOTE</li> <li>1. All dimensions to be verified on site.</li> <li>2. All dimensions are in milimeters.</li> <li>3. No work shall commence until all approvals and agreements have been obtained.</li> <li>These include, Planning, Building Regulations, Thames Water and party Wall.</li> <li>4. The Copyright of this drawing belongs to Proficiency Design &amp; Build.</li> </ul> |              |
| CLIENT:<br>Davide Pasinato                                                                                                                                                                                                                                                                                                                                                                           |              |
| PROJECT:                                                                                                                                                                                                                                                                                                                                                                                             |              |
| Roof ridge rise<br>+ Loft Conversion<br>+ Dormer Window                                                                                                                                                                                                                                                                                                                                              |              |
| ADDRESS:                                                                                                                                                                                                                                                                                                                                                                                             |              |
| Flat 4, 269 Goldhurst Terrace,<br>London, NW6 3EP                                                                                                                                                                                                                                                                                                                                                    |              |
| TITLE:                                                                                                                                                                                                                                                                                                                                                                                               |              |
| EXISTING<br>ROOF PLAN                                                                                                                                                                                                                                                                                                                                                                                |              |
| DATE:                                                                                                                                                                                                                                                                                                                                                                                                | PROJECT NUM: |
| 21/11/2022                                                                                                                                                                                                                                                                                                                                                                                           | P-069        |
| SCALE:                                                                                                                                                                                                                                                                                                                                                                                               | DRAWING NUM: |
| 1/100 (@ A3)<br>REV: STATUS:                                                                                                                                                                                                                                                                                                                                                                         | EX-02        |